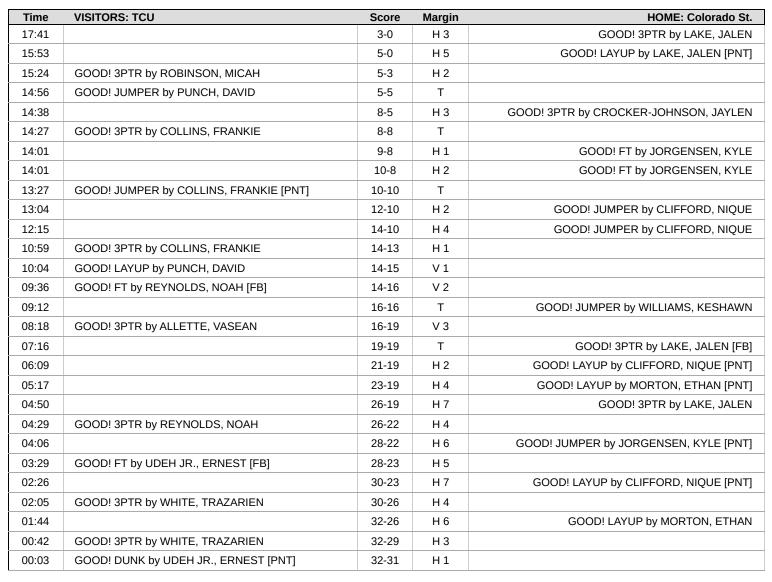

#### Period 1 Starters:

| Time  | VISITORS: TCU                              | Score | Margin | HOME: Colorado St.                      |
|-------|--------------------------------------------|-------|--------|-----------------------------------------|
| 19:27 | MISSED JUMPER by COLLINS, FRANKIE          |       |        |                                         |
| 19:27 |                                            |       |        | REBOUND (DEF) by TEAM                   |
| 19:07 | FOUL (PERSONAL) by COLLINS, FRANKIE        |       |        |                                         |
| 19:04 |                                            |       |        | TURNOVER (LOSTBALL) by CLIFFORD, NIQUE  |
| 19:04 | STEAL by COLLINS, FRANKIE                  |       |        |                                         |
| 18:59 |                                            |       |        | FOUL (PERSONAL) by EVANS, KYAN          |
| 18:59 | MISSED FT by WHITE, TRAZARIEN              |       |        |                                         |
| 18:59 | REBOUND (OFF) by TEAM                      |       |        |                                         |
| 18:59 | MISSED FT by WHITE, TRAZARIEN              |       |        |                                         |
| 18:59 |                                            |       |        | REBOUND (DEF) by CLIFFORD, NIQUE        |
| 18:37 |                                            |       |        | MISSED 3PTR by EVANS, KYAN              |
| 18:34 |                                            |       |        | REBOUND (OFF) by TEAM                   |
| 18:20 |                                            |       |        | TURNOVER (BADPASS) by EVANS, KYAN       |
| 18:20 | STEAL by WHITE, TRAZARIEN                  |       |        |                                         |
| 18:04 | TURNOVER (OUTOFBOUNDS) by WHITE, TRAZARIEN |       |        |                                         |
| 17:49 |                                            |       |        | MISSED 3PTR by LAKE, JALEN              |
| 17:46 |                                            |       |        | REBOUND (OFF) by MBEMBA, RASHAAN        |
| 17:41 |                                            | 3-0   | H 3    | GOOD! 3PTR by LAKE, JALEN               |
| 17:41 |                                            |       |        | ASSIST by CLIFFORD, NIQUE               |
| 17:27 | FOUL (OFF) by UDEH JR., ERNEST             |       |        |                                         |
| 17:27 | TURNOVER (OFFENSIVE) by UDEH JR., ERNEST   |       |        |                                         |
| 17:27 | SUB OUT: UDEH JR., ERNEST                  |       |        |                                         |
| 17:27 | SUB OUT: WHITE, TRAZARIEN                  |       |        |                                         |
| 17:27 | SUB IN: ROBINSON, MICAH                    |       |        |                                         |
| 17:27 | SUB IN: PUNCH, DAVID                       |       |        |                                         |
| 17:27 | SUB OUT: COLLINS, FRANKIE                  |       |        |                                         |
| 17:27 | SUB IN: ALLETTE, VASEAN                    |       |        |                                         |
| 17:11 | SOB IN. ALLETTE, VASLAN                    |       |        | MISSED JUMPER by LAKE, JALEN            |
| 17:08 | REBOUND (DEF) by PUNCH, DAVID              |       |        | WIISSED SOWIFER BY EARE, SALEN          |
| 16:59 | MISSED LAYUP by ROBINSON, MICAH            |       |        |                                         |
| 16:59 | WIISSED LATOR BY ROBINSON, WICAH           |       |        | BLOCK MYCBOCKED JOHNSON JAYLEN          |
| 16:55 |                                            |       |        | BLOCK by CROCKER-JOHNSON, JAYLEN        |
|       | FOUR (PERCONAL) by ALLETTE MACEAN          |       |        | REBOUND (DEF) by MBEMBA, RASHAAN        |
| 16:53 | FOUL (PERSONAL) by ALLETTE, VASEAN         |       |        | MICCED LAVIED by MDEMDA DACIJAAN        |
| 16:46 | DEDOLIND (DEE) by DUNCH DAVID              |       |        | MISSED LAYUP by MBEMBA, RASHAAN         |
| 16:43 | REBOUND (DEF) by PUNCH, DAVID              |       |        |                                         |
| 16:21 | MISSED JUMPER by ALLETTE, VASEAN           |       |        | DEBOUND (DEE) by EVANO 10/4AN           |
| 16:18 |                                            |       |        | REBOUND (DEF) by EVANS, KYAN            |
| 16:10 |                                            |       |        | MISSED JUMPER by LAKE, JALEN            |
| 16:06 |                                            |       |        | REBOUND (OFF) by EVANS, KYAN            |
| 16:03 | BLOOK! BORNSON MON!                        |       |        | MISSED LAYUP by CROCKER-JOHNSON, JAYLEN |
| 16:03 | BLOCK by ROBINSON, MICAH                   |       |        |                                         |
| 16:01 | REBOUND (DEF) by WENZEL, BRENDAN           |       |        |                                         |
| 16:01 |                                            |       |        | SUB OUT: MBEMBA, RASHAAN                |
| 16:01 | OUD OUT WENTEL DESIGN                      |       |        | SUB IN: JORGENSEN, KYLE                 |
| 16:01 | SUB OUT: WENZEL, BRENDAN                   |       |        |                                         |
| 16:01 | SUB OUT: REYNOLDS, NOAH                    |       |        |                                         |
| 16:01 | SUB IN: MANNING, ISAIAH                    |       |        |                                         |
| 16:01 | SUB IN: COLLINS, FRANKIE                   |       |        |                                         |
| 16:01 | TURNOVER (BADPASS) by WENZEL, BRENDAN      |       |        |                                         |
| 15:53 |                                            | 5-0   | H 5    | GOOD! LAYUP by LAKE, JALEN [PNT]        |
| 15:53 |                                            |       |        | ASSIST by CLIFFORD, NIQUE               |
| 15:24 | GOOD! 3PTR by ROBINSON, MICAH              | 5-3   | H 2    |                                         |
| 15:24 | ASSIST by ALLETTE, VASEAN                  |       |        |                                         |
| 15:09 |                                            |       |        | MISSED LAYUP by CLIFFORD, NIQUE         |
| 15:05 | REBOUND (DEF) by ROBINSON, MICAH           |       |        |                                         |
| 14:58 | MISSED LAYUP by COLLINS, FRANKIE           |       |        |                                         |
| 14:56 | REBOUND (OFF) by PUNCH, DAVID              |       |        |                                         |
| 14:56 | GOOD! JUMPER by PUNCH, DAVID               | 5-5   | Т      |                                         |
| 14:38 |                                            | 8-5   | H 3    | GOOD! 3PTR by CROCKER-JOHNSON, JAYLEN   |
| 14:38 |                                            |       |        | ASSIST by EVANS, KYAN                   |
| 14:27 | GOOD! 3PTR by COLLINS, FRANKIE             | 8-8   | Т      |                                         |