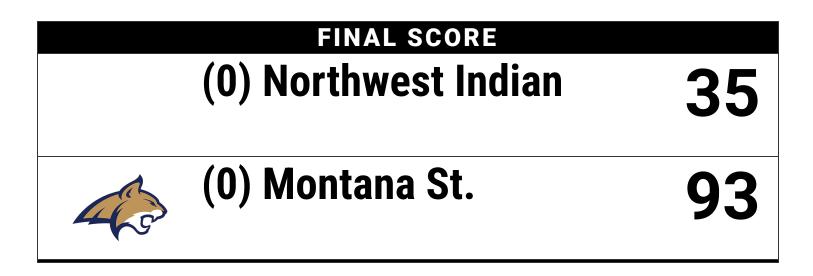

#### Official Box Score (0) Northwest Indian vs (0) Montana St. Game Totals -- Final Statistics November 11, 2024 at Worthington Arena - Bozeman

# (0) Northwest Indian 35

| No. | Player            | S | Pts | FG    | 3FG  | FT   | OR | DR | TR | PF | А | то | Blk | Stl | Min | +/- |
|-----|-------------------|---|-----|-------|------|------|----|----|----|----|---|----|-----|-----|-----|-----|
| 03  | BURNS, TYASIN     | G | 12  | 4-10  | 3-5  | 1-2  | 0  | 2  | 2  | 1  | 4 | 7  | 1   | 1   | 28  | -39 |
| 15  | CROSS, RICHARD    | G | 0   | 0-1   | 0-1  | 0-0  | 0  | 2  | 2  | 0  | 0 | 1  | 0   | 0   | 9   | -16 |
| 23  | MCGEE, JD         | G | 0   | 0-1   | 0-1  | 0-0  | 0  | 0  | 0  | 0  | 0 | 1  | 0   | 0   | 15  | -20 |
| 30  | HOLTHUSEN, DJ     | G | 6   | 3-9   | 0-1  | 0-2  | 2  | 5  | 7  | 1  | 0 | 3  | 0   | 0   | 22  | -36 |
| 35  | SNOW, ANTHONY     | G | 2   | 1-6   | 0-1  | 0-0  | 1  | 0  | 1  | 3  | 0 | 0  | 0   | 1   | 24  | -41 |
| 00  | HOIBY, JESSE      | G | 4   | 2-5   | 0-1  | 0-0  | 0  | 1  | 1  | 0  | 3 | 2  | 0   | 0   | 18  | -24 |
| 05  | KAUKA, LANDON     | G | 0   | 0-1   | 0-0  | 0-0  | 1  | 0  | 1  | 1  | 1 | 0  | 1   | 0   | 3   | -2  |
| 11  | RODRIGUEZ, MYCOLE | G | 6   | 1-7   | 1-3  | 3-5  | 2  | 5  | 7  | 2  | 0 | 1  | 0   | 0   | 19  | -33 |
| 12  | WEST, RAEDEN      | G | 0   | 0-0   | 0-0  | 0-0  | 0  | 0  | 0  | 0  | 1 | 1  | 0   | 0   | 17  | -19 |
| 20  | DENISON, GRANT    | G | 0   | 0-0   | 0-0  | 0-0  | 0  | 0  | 0  | 0  | 0 | 0  | 0   | 0   | 3   | -2  |
| 24  | LANE, TYRAN       | G | 3   | 1-8   | 0-0  | 1-1  | 1  | 2  | 3  | 2  | 0 | 0  | 1   | 1   | 16  | -17 |
| 32  | WILLIAMS, JOHNNIE | G | 2   | 1-7   | 0-0  | 0-0  | 1  | 2  | 3  | 1  | 0 | 5  | 1   | 0   | 12  | -20 |
| 44  | KAHOEKAPU, KEENAN | G | 0   | 0-0   | 0-0  | 0-0  | 0  | 2  | 2  | 2  | 0 | 0  | 0   | 1   | 14  | -21 |
|     | TEAM              |   |     |       |      |      | 2  | 2  | 4  | 0  |   | 0  |     |     |     |     |
|     | TOTALS            |   | 35  | 13-55 | 4-13 | 5-10 | 10 | 23 | 33 | 13 | 9 | 21 | 4   | 4   | 200 |     |
|     |                   |   |     |       |      |      |    |    |    |    |   |    |     |     |     |     |

# (0) Montana St. 93

| No. | Player            | S | Pts | FG    | 3FG   | FT   | OR | DR | TR | PF | А  | то | Blk | Stl | Min | +/- |
|-----|-------------------|---|-----|-------|-------|------|----|----|----|----|----|----|-----|-----|-----|-----|
| 01  | MCMAHON, PATRICK  | G | 7   | 3-5   | 1-3   | 0-0  | 0  | 3  | 3  | 2  | 0  | 0  | 0   | 0   | 12  | 34  |
| 02  | WALKER, BRANDON   | F | 13  | 5-7   | 0-1   | 3-6  | 1  | 4  | 5  | 0  | 0  | 0  | 1   | 1   | 7   | 19  |
| 03  | MULLINS, JABE     | G | 3   | 1-4   | 1-4   | 0-0  | 0  | 3  | 3  | 0  | 5  | 0  | 1   | 1   | 13  | 34  |
| 07  | AGBONKPOLO, MAX   | F | 12  | 6-11  | 0-1   | 0-0  | 5  | 3  | 8  | 2  | 0  | 0  | 0   | 1   | 9   | 23  |
| 11  | PATTERSON, TYLER  | G | 3   | 1-4   | 1-4   | 0-0  | 0  | 1  | 1  | 0  | 2  | 0  | 0   | 3   | 10  | 31  |
| 00  | DAVIS, JEREMIAH   | G | 10  | 4-8   | 2-5   | 0-0  | 1  | 4  | 5  | 0  | 0  | 0  | 2   | 2   | 18  | 24  |
| 05  | ZEPHIR, BRYCE     | G | 16  | 6-11  | 0-4   | 4-4  | 1  | 2  | 3  | 2  | 4  | 1  | 1   | 2   | 28  | 23  |
| 80  | KOLLY, BJ         | F | 5   | 2-3   | 0-0   | 1-1  | 1  | 5  | 6  | 1  | 0  | 1  | 0   | 0   | 14  | 23  |
| 21  | GORACKE, BRIAN    | G | 11  | 4-7   | 3-5   | 0-0  | 2  | 3  | 5  | 2  | 2  | 0  | 0   | 0   | 16  | 18  |
| 22  | RUTHERFURD, CALUM | F | 0   | 0-3   | 0-0   | 0-0  | 1  | 1  | 2  | 1  | 0  | 1  | 1   | 0   | 3   | 2   |
| 23  | NDUKA, CHIKA      | F | 2   | 1-2   | 0-0   | 0-0  | 0  | 0  | 0  | 3  | 3  | 0  | 0   | 1   | 21  | 14  |
| 24  | MILLER, JED       | G | 2   | 1-5   | 0-3   | 0-0  | 3  | 2  | 5  | 0  | 4  | 0  | 0   | 3   | 27  | 23  |
| 25  | LECHOLAT, SAM     | F | 9   | 3-7   | 3-7   | 0-0  | 1  | 4  | 5  | 1  | 0  | 2  | 0   | 0   | 28  | 22  |
|     | TEAM              |   |     |       |       |      | 2  | 1  | 3  | 0  |    | 0  |     |     |     |     |
|     | TOTALS            |   | 93  | 37-77 | 11-37 | 8-11 | 18 | 36 | 54 | 14 | 20 | 5  | 6   | 14  | 204 |     |
|     |                   |   |     |       |       |      |    |    |    |    |    |    |     |     |     |     |