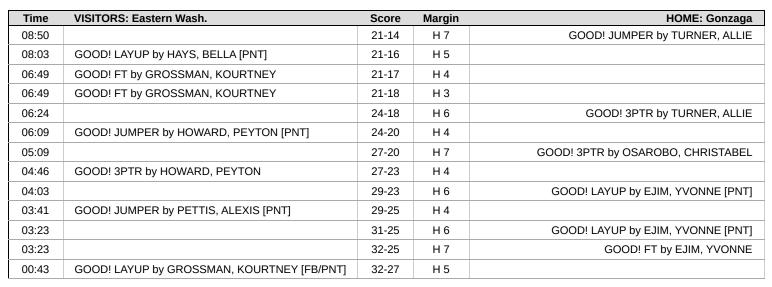

# Official Play-By-Play Eastern Wash. vs Gonzaga First Quarter December 14, 2024 at McCarthey Athletic Center - Spokane

#### Period 1 Starters:

Eastern Wash.: 2 GALLATIN,ELLA (G); 3 BONI,ELLIE (G); 11 HOWARD,PEYTON (G); 22 GROSSMAN,KOURTNEY (F); 52 HAYS,BELLA (F); Gonzaga: 0 LITTLE,ESTHER (G); 4 O'CONNOR,CLAIRE (G); 5 HUIJBENS,MAUD (F); 11 TURNER,ALLIE (G); 15 EJIM,YVONNE (F);