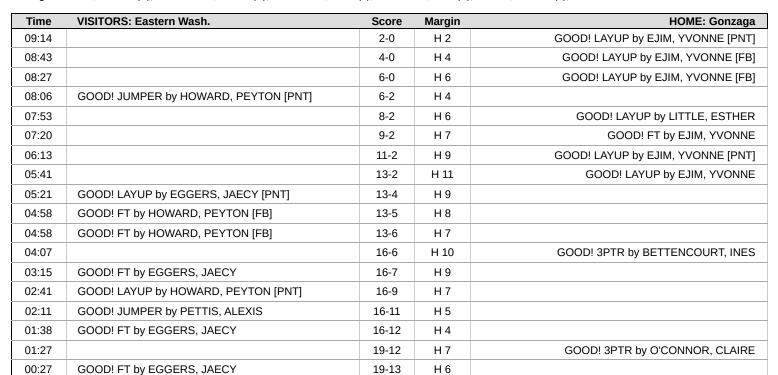

# Official Play-By-Play Eastern Wash. vs Gonzaga First Quarter December 14, 2024 at McCarthey Athletic Center - Spokane

#### Period 1 Starters:

Eastern Wash.: 2 GALLATIN,ELLA (G); 3 BONI,ELLIE (G); 11 HOWARD,PEYTON (G); 22 GROSSMAN,KOURTNEY (F); 52 HAYS,BELLA (F); Gonzaga: 0 LITTLE,ESTHER (G); 4 O'CONNOR,CLAIRE (G); 5 HUIJBENS,MAUD (F); 11 TURNER,ALLIE (G); 15 EJIM,YVONNE (F);