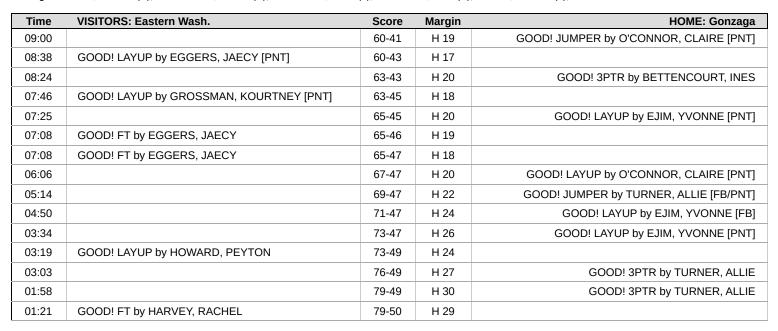

# Official Play-By-Play Eastern Wash. vs Gonzaga First Quarter December 14, 2024 at McCarthey Athletic Center - Spokane

#### Period 1 Starters:

Eastern Wash.: 2 GALLATIN,ELLA (G); 3 BONI,ELLIE (G); 11 HOWARD,PEYTON (G); 22 GROSSMAN,KOURTNEY (F); 52 HAYS,BELLA (F); Gonzaga: 0 LITTLE,ESTHER (G); 4 O'CONNOR,CLAIRE (G); 5 HUIJBENS,MAUD (F); 11 TURNER,ALLIE (G); 15 EJIM,YVONNE (F);