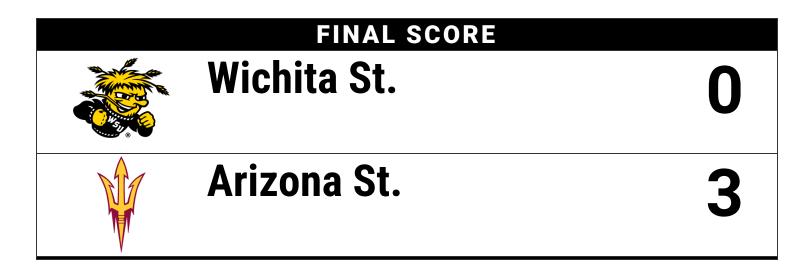

| GAME SCORES     | 1  | 2  | 3  |
|-----------------|----|----|----|
| Wichita St. (0) | 19 | 12 | 13 |
| Arizona St. (3) | 25 | 25 | 25 |