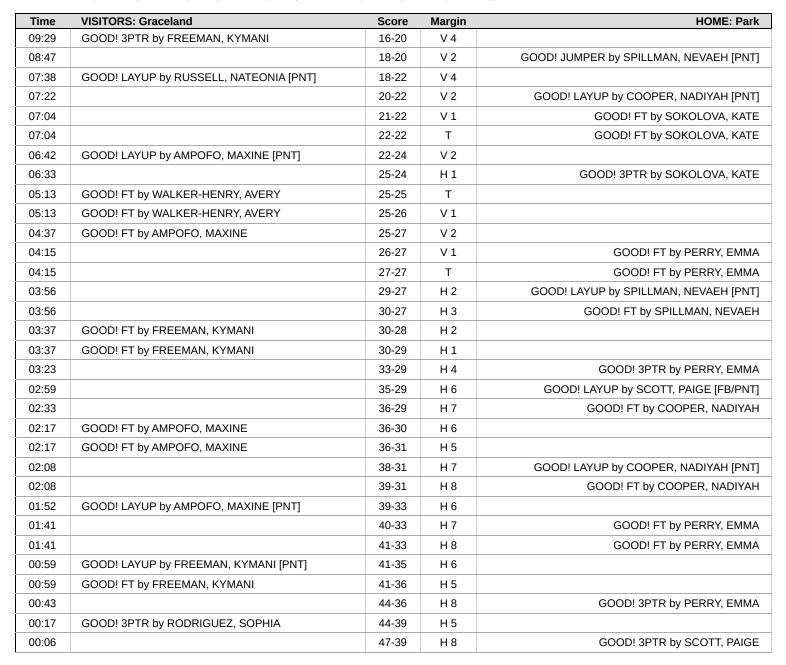

## Official Play-By-Play Graceland vs Park First Quarter February 08, 2025 at Breckon Sports Center