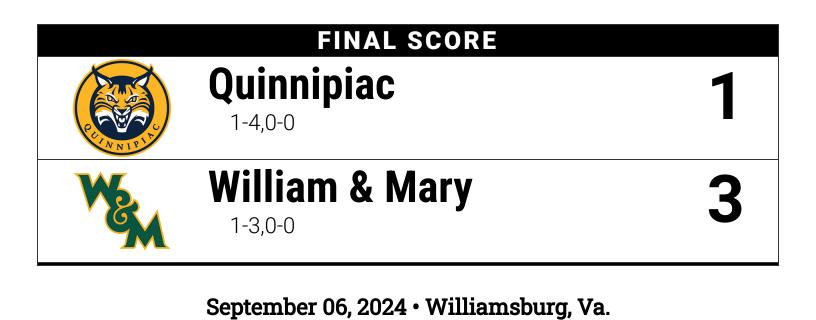

# Official Volleyball Box Score (Final) Quinnipiac vs William & Mary September 06, 2024 at Williamsburg, Va.

**Records:** 

1-4,0-0

1-3,0-0