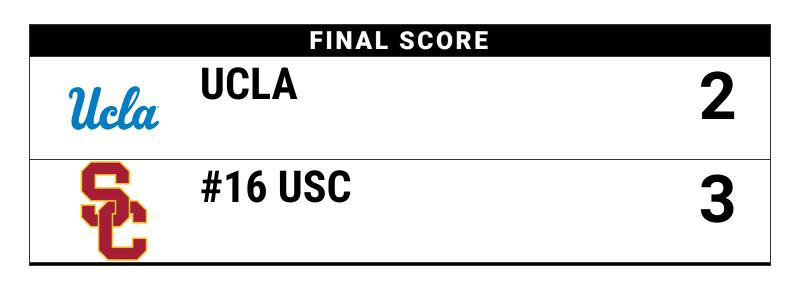

### **Official Volleyball Box Score (Final)** UCLÁ vs #16 USC October 13, 2024 at Los Angeles, Calif.

#### UCLA -- 2

|    |                    |   |    | A  | Attack | ĺ      |     | Ser | ve |    |     | I  | Block | 1  |     | _   |
|----|--------------------|---|----|----|--------|--------|-----|-----|----|----|-----|----|-------|----|-----|-----|
| ## | UCLA               | 5 | к  | Е  | ТА     | Pct    | Ast | SA  | SE | RE | Dig | BS | BA    | BE | BHE | Pts |
| 14 | Horne,Kiki         | 5 | 17 | 10 | 41     | .171   | 0   | 0   | 0  | 0  | 2   | 1  | 2     | 0  | 0   | 19  |
| 9  | Leverette,Cheridyn | 5 | 16 | 8  | 41     | .195   | 0   | 0   | 0  | 0  | 0   | 0  | 0     | 0  | 0   | 16  |
| 2  | Dodson,Anna        | 5 | 7  | 5  | 19     | .105   | 0   | 0   | 1  | 0  | 0   | 0  | 4     | 0  | 0   | 9   |
| 4  | Briscoe,Brooklyn   | 5 | 7  | 2  | 15     | .333   | 0   | 0   | 0  | 0  | 3   | 0  | 3     | 0  | 0   | 8.5 |
| 12 | Olson,Grayce       | 5 | 3  | 7  | 24     | -0.167 | 0   | 1   | 3  | 1  | 7   | 0  | 0     | 0  | 0   | 4   |
| 11 | Pak,Audrey         | 5 | 2  | 0  | 5      | .400   | 44  | 2   | 2  | 0  | 8   | 0  | 5     | 0  | 0   | 6.5 |
| 0  | Umeh,Joy           | 4 | 0  | 0  | 0      | .000   | 0   | 0   | 0  | 0  | 4   | 0  | 0     | 0  | 0   | 0   |
| 6  | Dueck,Peyton       | 5 | 0  | 0  | 0      | .000   | 2   | 0   | 0  | 5  | 11  | 0  | 0     | 0  | 0   | 0   |
| 10 | Breon,Sydney       | 5 | 0  | 0  | 0      | .000   | 1   | 1   | 1  | 2  | 14  | 0  | 1     | 0  | 0   | 1.5 |
| 15 | Reilly,Kate        | 5 | 0  | 0  | 0      | .000   | 1   | 0   | 0  | 2  | 7   | 0  | 0     | 0  | 0   | 0   |
| 19 | Ivkovic,Anastasija | 1 | 0  | 0  | 0      | .000   | 0   | 0   | 0  | 0  | 0   | 0  | 1     | 0  | 0   | 0.5 |
| 22 | Lutz,Kat           | 5 | 0  | 0  | 0      | .000   | 0   | 2   | 2  | 0  | 1   | 0  | 0     | 0  | 0   | 2   |
|    | Totals             | 5 | 52 | 32 | 145    | .138   | 48  | 6   | 9  | 10 | 57  | 1  | 16    | 0  | 0   | 67  |

## #16 USC -- 3

|    |                   |    |    | Attack |        |     | Ser | ve |    | ĺ   | I  | Block |    | ĺ   |      |
|----|-------------------|----|----|--------|--------|-----|-----|----|----|-----|----|-------|----|-----|------|
| ## | #16 USC S         | К  | Е  | TA     | Pct    | Ast | SA  | SE | RE | Dig | BS | BA    | BE | BHE | Pts  |
| 14 | Batenhorst,Ally 5 | 13 | 5  | 36     | .222   | 3   | 2   | 1  | 2  | 11  | 0  | 4     | 0  | 0   | 17   |
| 7  | Ford,Leah 5       | 10 | 1  | 18     | .500   | 0   | 1   | 5  | 0  | 5   | 1  | 6     | 0  | 0   | 15   |
| 42 | Livings,Jadyn 5   | 9  | 10 | 33     | -0.030 | 2   | 0   | 2  | 1  | 5   | 0  | 3     | 0  | 0   | 10.5 |
| 1  | Faumuina,Adonia 5 | 8  | 4  | 29     | .138   | 0   | 0   | 0  | 0  | 2   | 0  | 0     | 0  | 0   | 8    |
| 91 | Tuaniga,Mia 5     | 5  | 1  | 9      | .444   | 40  | 1   | 3  | 0  | 6   | 0  | 4     | 0  | 0   | 8    |
| 12 | Anyanwu,Favor 3   | 4  | 0  | 8      | .500   | 0   | 0   | 0  | 0  | 0   | 0  | 2     | 0  | 0   | 5    |
| 13 | Ariail,Tyrah 3    | 1  | 1  | 4      | .000   | 0   | 1   | 0  | 0  | 0   | 0  | 3     | 0  | 0   | 3.5  |
| 4  | Verbiest,Megan 4  | 0  | 0  | 0      | .000   | 0   | 0   | 2  | 0  | 0   | 0  | 0     | 0  | 0   | 0    |
| 9  | Hazelwood,Allie 2 | 0  | 0  | 0      | .000   | 0   | 0   | 1  | 0  | 1   | 0  | 0     | 0  | 0   | 0    |
| 16 | Trubint,Gala 5    | 0  | 0  | 0      | .000   | 3   | 3   | 3  | 1  | 13  | 0  | 0     | 0  | 0   | 3    |
| 18 | Gosnell,Grae 5    | 0  | 0  | 1      | .000   | 0   | 2   | 0  | 2  | 6   | 0  | 0     | 0  | 0   | 2    |
| 23 | Pietsch,Madison 2 | 0  | 0  | 0      | .000   | 0   | 0   | 0  | 0  | 0   | 0  | 1     | 0  | 0   | 0.5  |
|    | Totals 5          | 50 | 22 | 138    | .203   | 48  | 10  | 17 | 6  | 49  | 1  | 23    | 0  | 0   | 72.5 |