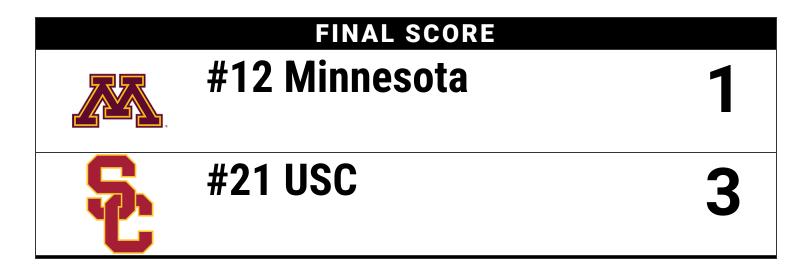

| GAME SCORES       | 1  | 2  | 3  | 4  |
|-------------------|----|----|----|----|
| #12 Minnesota (1) | 23 | 25 | 11 | 18 |
| #21 USC (3)       | 25 | 22 | 25 | 25 |