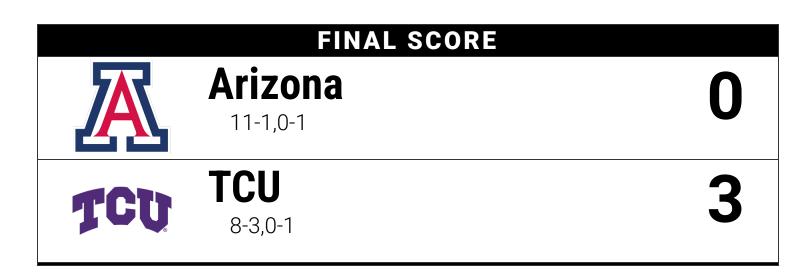

#### Official Volleyball Box Score (Final) Arizona vs TCU September 27, 2024 at Fort Worth

#### Arizona (11-1,0-1) -- 0

|    |                   |   |    | A  | ttack |      |     | Serv | ve |    |     | E  | Block |    |     |      |
|----|-------------------|---|----|----|-------|------|-----|------|----|----|-----|----|-------|----|-----|------|
| ## | Arizona           | S | κ  | Е  | TA    | Pct  | Ast | SA   | SE | RE | Dig | BS | BA    | BE | BHE | Pts  |
| 25 | Robey, Kiari      | 3 | 9  | 1  | 13    | .615 | 0   | 0    | 0  | 0  | 1   | 1  | 0     | 1  | 0   | 10.0 |
| 5  | Wilson, Jordan    | 3 | 8  | 6  | 28    | .071 | 0   | 1    | 2  | 3  | 7   | 0  | 0     | 0  | 0   | 9.0  |
| 12 | Cisneros, Carlie  | 3 | 8  | 1  | 19    | .368 | 0   | 1    | 1  | 1  | 5   | 0  | 1     | 0  | 0   | 9.5  |
| 11 | Hodge, Jaelyn     | 3 | 5  | 7  | 30    | 067  | 0   | 0    | 3  | 0  | 7   | 0  | 1     | 0  | 0   | 5.5  |
| 22 | Tucker, Journey   | 3 | 3  | 0  | 5     | .600 | 0   | 0    | 0  | 0  | 0   | 0  | 0     | 1  | 0   | 3.0  |
| 3  | Ginder, Brenna    | 3 | 0  | 0  | 0     | .000 | 0   | 0    | 1  | 1  | 4   | 0  | 0     | 0  | 0   | 0.0  |
| 6  | Scoggins, Avery   | 3 | 0  | 1  | 2     | 500  | 28  | 0    | 0  | 0  | 10  | 0  | 0     | 0  | 0   | 0.0  |
| 7  | Heath, Ana        | 1 | 0  | 0  | 0     | .000 | 0   | 0    | 1  | 0  | 0   | 0  | 0     | 0  | 0   | 0.0  |
| 8  | Wray, Haven       | 3 | 0  | 0  | 0     | .000 | 2   | 1    | 0  | 0  | 2   | 0  | 0     | 0  | 0   | 1.0  |
| 15 | Mandotti, Giorgia | 2 | 0  | 0  | 0     | .000 | 0   | 0    | 0  | 0  | 0   | 0  | 0     | 0  | 0   | 0.0  |
| 32 | Johnson, Alayna   | 3 | 0  | 2  | 4     | 500  | 0   | 0    | 0  | 0  | 0   | 0  | 2     | 0  | 0   | 1.0  |
|    | Totals            | 3 | 33 | 18 | 101   | .149 | 30  | 3    | 8  | 9  | 36  | 1  | 4     | 2  | 0   | 39   |

#### **POINT SCORING PCT: 26.9%**

**POINT SCORING PCT: 50.7%** 

| Team Attacl | k By Set |   |    |      | GAME SCORES | 1  | 2  | 3  | Records: |
|-------------|----------|---|----|------|-------------|----|----|----|----------|
| Set         | K        | Е | TA | Pct  | Arizona (0) | 15 | 19 | 16 | 11-1,0-1 |
| 1           | 11       | 7 | 31 | .129 | TCU (3)     | 25 | 25 | 25 | 8-3,0-1  |
| 2           | 12       | 5 | 29 | .241 |             |    |    |    |          |
| 3           | 10       | 6 | 41 | .098 |             |    |    |    |          |

#### TCU (8-3,0-1) -- 3

| TCU (8-3,0-1) 3 |                       |   |    |   |       |      |     |     |    |    |     |    |       |    |     |      |
|-----------------|-----------------------|---|----|---|-------|------|-----|-----|----|----|-----|----|-------|----|-----|------|
|                 |                       |   |    | Α | ttack |      |     | Ser | ve |    |     | E  | Block |    |     |      |
| ##              | TCU S                 | 5 | к  | Е | TA    | Pct  | Ast | SA  | SE | RE | Dig | BS | BA    | BE | BHE | Pts  |
| 23              | Parra, Melanie        | 3 | 17 | 2 | 39    | .385 | 0   | 4   | 2  | 0  | 10  | 0  | 1     | 0  | 0   | 21.5 |
| 11              | Kelley, Becca         | 3 | 10 | 0 | 15    | .667 | 1   | 0   | 0  | 0  | 0   | 0  | 2     | 0  | 0   | 11.0 |
| 5               | Gibson, Jalyn 3       | 3 | 9  | 2 | 19    | .368 | 0   | 3   | 1  | 0  | 5   | 0  | 0     | 0  | 0   | 12.0 |
| 1               | Roberson, Alexis 3    | 3 | 2  | 1 | 5     | .200 | 0   | 0   | 0  | 0  | 2   | 0  | 3     | 0  | 0   | 3.5  |
| 4               | Sylvester, Sarah 3    | 3 | 1  | 2 | 5     | 200  | 0   | 0   | 1  | 0  | 1   | 0  | 0     | 0  | 0   | 1.0  |
| 12              | Nicholson, Lily 3     | 3 | 1  | 0 | 2     | .500 | 33  | 1   | 1  | 0  | 5   | 0  | 0     | 0  | 0   | 2.0  |
| 0               | Volpe, Alice 3        | 3 | 0  | 0 | 0     | .000 | 1   | 1   | 0  | 1  | 9   | 0  | 0     | 0  | 0   | 1.0  |
| 2               | Hendrix, Evan 1       | - | 0  | 0 | 0     | .000 | 0   | 0   | 0  | 0  | 0   | 0  | 0     | 0  | 0   | 0.0  |
| 16              | Clark, Jaylen 1       | - | 0  | 0 | 0     | .000 | 0   | 0   | 0  | 0  | 3   | 0  | 0     | 0  | 0   | 0.0  |
| 33              | Weigelt, Riley 3      | 3 | 0  | 0 | 0     | .000 | 0   | 0   | 1  | 0  | 0   | 0  | 0     | 0  | 0   | 0.0  |
| 35              | Bramschreiber, Ceci 3 | 3 | 0  | 0 | 0     | .000 | 1   | 0   | 0  | 1  | 6   | 0  | 0     | 0  | 0   | 0.0  |
|                 | Totals 3              | 3 | 40 | 7 | 85    | .388 | 36  | 9   | 6  | 3  | 41  | 0  | 6     | 0  | 0   | 52   |