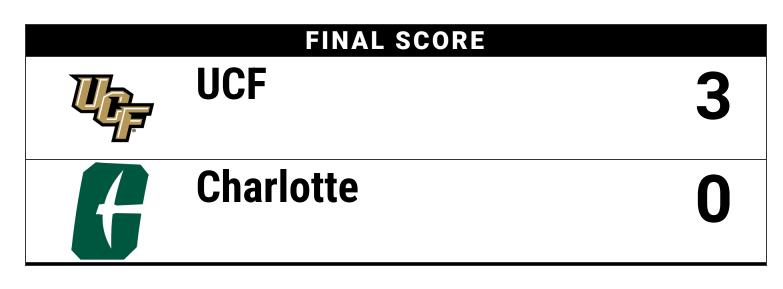

#### POINT SCORING PCT: 56.8%

| Team Attack | By Set |   |    |      | GAME SCORES   | 1  | 2  | 3  |
|-------------|--------|---|----|------|---------------|----|----|----|
| Set         | К      | Е | TA | Pct  | UCF (3)       | 25 | 25 | 25 |
| 1           | 11     | 2 | 22 | .409 | Charlotte (0) | 10 | 21 | 18 |
| 2           | 16     | 5 | 34 | .324 |               |    |    |    |
| 3           | 13     | 5 | 27 | .296 |               |    |    |    |