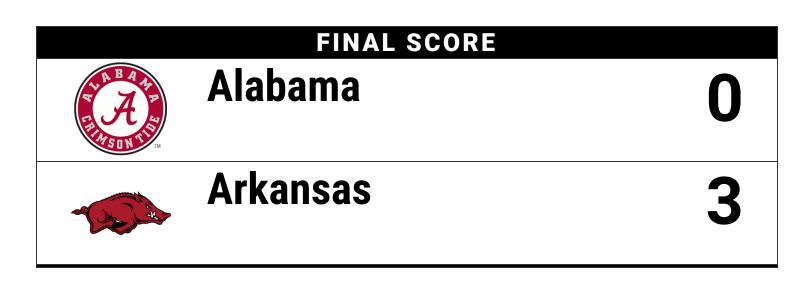

### Official Volleyball Box Score (Final) Alabama vs Arkansas October 13, 2024 at Fayetteville

#### Alabama -- 0

|    |                    |   |    |    | Attack |        |     | Ser | ve |    |     | E  | Block |    |     |     |
|----|--------------------|---|----|----|--------|--------|-----|-----|----|----|-----|----|-------|----|-----|-----|
| ## | Alabama            | S | Κ  | Е  | TA     | Pct    | Ast | SA  | SE | RE | Dig | BS | BA    | BE | BHE | Pts |
| 4  | Towns,Jordyn       | 3 | 9  | 6  | 19     | .158   | 0   | 1   | 2  | 0  | 1   | 0  | 2     | 0  | 0   | 11  |
| 16 | Agee,Sophie        | 3 | 9  | 8  | 36     | .028   | 1   | 1   | 1  | 0  | 4   | 0  | 0     | 0  | 0   | 10  |
| 23 | Campbell,Chaise    | 3 | 6  | 2  | 16     | .250   | 1   | 0   | 0  | 0  | 0   | 0  | 1     | 0  | 0   | 6.5 |
| 11 | Palmer,Kaleigh     | 3 | 5  | 7  | 23     | -0.087 | 1   | 0   | 0  | 0  | 2   | 0  | 2     | 0  | 0   | 6   |
| 17 | Thompson,Paris     | 3 | 5  | 3  | 31     | .065   | 0   | 1   | 0  | 1  | 5   | 0  | 0     | 0  | 0   | 6   |
| 9  | Keshock,Kayla      | 3 | 4  | 0  | 6      | .667   | 25  | 1   | 1  | 0  | 3   | 0  | 1     | 0  | 0   | 5.5 |
| 21 | Bertucci,Francesca | 3 | 1  | 0  | 1      | 1.000  | 3   | 0   | 0  | 0  | 19  | 0  | 0     | 0  | 0   | 1   |
| 2  | Kieffer,Callie     | 1 | 0  | 0  | 0      | .000   | 2   | 0   | 0  | 0  | 2   | 0  | 0     | 0  | 0   | 0   |
| 8  | Brown,Lindsey      | 3 | 0  | 0  | 0      | .000   | 2   | 0   | 0  | 1  | 2   | 0  | 0     | 0  | 0   | 0   |
| 15 | Hopkins,Lilly      | 2 | 0  | 0  | 0      | .000   | 0   | 0   | 0  | 0  | 2   | 0  | 0     | 0  | 0   | 0   |
| 24 | Repetti, Natalie   | 3 | 0  | 0  | 0      | .000   | 1   | 0   | 0  | 0  | 8   | 0  | 0     | 0  | 0   | 0   |
|    | Totals             | 3 | 39 | 26 | 132    | .098   | 36  | 4   | 4  | 2  | 48  | 0  | 6     | 0  | 0   | 46  |

#### **POINT SCORING PCT: 30.4%**

**POINT SCORING PCT: 48.6%** 

| Team Atta | ck By Set |    |    |      | GAME SCORES  | 1  | 2  | 3  |
|-----------|-----------|----|----|------|--------------|----|----|----|
| Set       | K         | E  | TA | Pct  | Alabama (0)  | 17 | 22 | 16 |
| 1         | 14        | 10 | 49 | .082 | Arkansas (3) | 25 | 25 | 25 |
| 2         | 16        | 8  | 46 | .174 |              |    |    |    |
| 3         | 9         | 8  | 37 | .027 |              |    |    |    |

#### Arkansas -- 3

| Arka | ansas 3            |    |   |        |       |     |      |    |    |     |    |       |    |     |      |
|------|--------------------|----|---|--------|-------|-----|------|----|----|-----|----|-------|----|-----|------|
|      |                    |    |   | Attack |       |     | Serv | ve |    |     | I  | Block |    |     |      |
| ##   | Arkansas S         | K  | Е | TA     | Pct   | Ast | SA   | SE | RE | Dig | BS | BA    | BE | BHE | Pts  |
| 9    | Madkin,Aniya 3     | 15 | 3 | 39     | .308  | 0   | 0    | 0  | 1  | 1   | 0  | 2     | 2  | 0   | 16   |
| 30   | Thurman,Romani 3   | 11 | 1 | 21     | .476  | 0   | 0    | 0  | 0  | 3   | 0  | 1     | 0  | 0   | 11.5 |
| 19   | Ruy,Olivia 3       | 10 | 2 | 32     | .250  | 0   | 0    | 2  | 1  | 3   | 0  | 2     | 0  | 0   | 11   |
| 3    | Petties,Sania 3    | 4  | 0 | 12     | .333  | 2   | 0    | 0  | 0  | 1   | 0  | 3     | 1  | 0   | 5.5  |
| 44   | Evans,Zoi 3        | 2  | 1 | 4      | .250  | 0   | 0    | 0  | 0  | 0   | 2  | 4     | 0  | 0   | 6    |
| 18   | Hogue,Hannah 3     | 1  | 0 | 1      | 1.000 | 35  | 0    | 0  | 0  | 11  | 0  | 2     | 0  | 0   | 2    |
| 1    | Calame,Avery 3     | 0  | 0 | 0      | .000  | 0   | 1    | 0  | 0  | 7   | 0  | 0     | 0  | 0   | 1    |
| 5    | Weeks,Kylie 3      | 0  | 0 | 0      | .000  | 1   | 0    | 2  | 2  | 8   | 0  | 0     | 0  | 0   | 0    |
| 8    | Jones,Lo 3         | 0  | 0 | 0      | .000  | 0   | 0    | 0  | 0  | 3   | 0  | 0     | 0  | 0   | 0    |
| 15   | Jackson,Courtney 3 | 0  | 0 | 0      | .000  | 3   | 1    | 1  | 0  | 19  | 0  | 0     | 0  | 0   | 1    |
|      | Totals 3           | 43 | 7 | 109    | .330  | 41  | 2    | 5  | 4  | 56  | 2  | 14    | 3  | 0   | 54   |