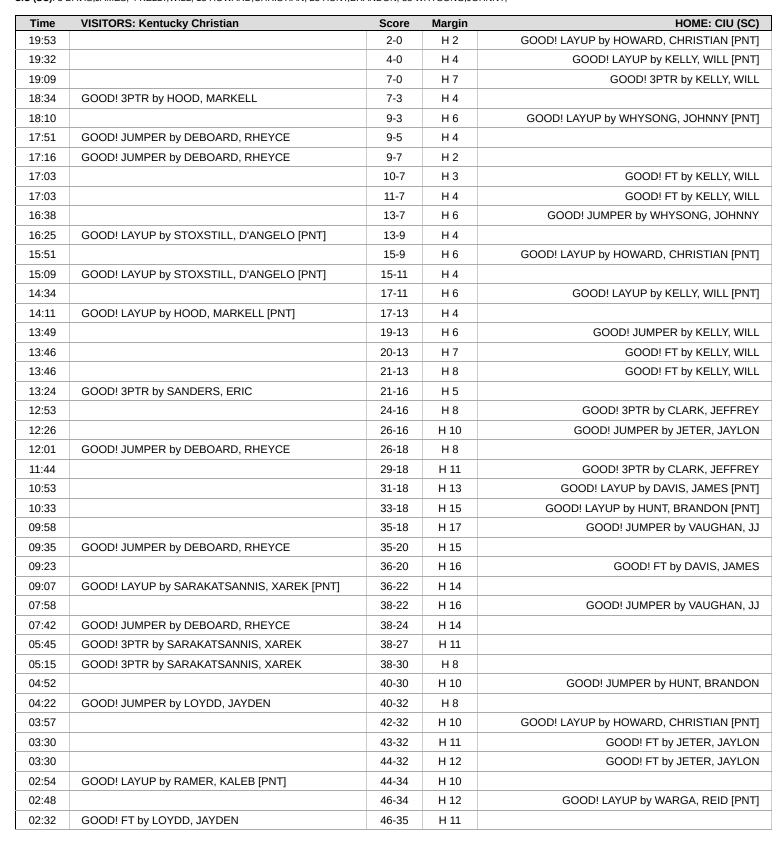

| Time  | VISITORS: Kentucky Christian             | Score | Margin | HOME: CIU (SC)                          |
|-------|------------------------------------------|-------|--------|-----------------------------------------|
| 19:53 |                                          | 2-0   | H 2    | GOOD! LAYUP by HOWARD, CHRISTIAN [PNT]  |
| 19:53 |                                          |       |        | ASSIST by KELLY, WILL                   |
| 19:41 | MISSED JUMPER by NORTHINGTON II, LEMAR   |       |        |                                         |
| 19:41 |                                          |       |        | REBOUND (DEF) by HOWARD, CHRISTIAN      |
| 19:32 |                                          | 4-0   | H 4    | GOOD! LAYUP by KELLY, WILL [PNT]        |
| 19:18 | MISSED LAYUP by STOXSTILL, D'ANGELO      |       |        | , , ,                                   |
| 19:18 | , , , , , , , , , , , , , , , , , , , ,  |       |        | REBOUND (DEF) by WHYSONG, JOHNNY        |
| 19:09 |                                          | 7-0   | H 7    | GOOD! 3PTR by KELLY, WILL               |
| 18:54 | MISSED LAYUP by STOXSTILL, D'ANGELO      | 7.0   | 1117   | COOD: SI TIV BY RELET, WILL             |
| 18:54 | WIGGED EATOR BY STOAGTIEE, D'AINGEEG     |       |        | REBOUND (DEF) by WHYSONG, JOHNNY        |
| 18:41 |                                          |       |        | MISSED LAYUP by WHYSONG, JOHNNY         |
|       | DEDOUND (DEE) by DAMED KALED             |       |        | MISSED LATOR BY WHISONG, JOHNNI         |
| 18:41 | REBOUND (DEF) by RAMER, KALEB            | 7.0   | 11.4   |                                         |
| 18:34 | GOOD! 3PTR by HOOD, MARKELL              | 7-3   | H 4    | 000011 00101 00100010 1010010 1010      |
| 18:10 |                                          | 9-3   | H 6    | GOOD! LAYUP by WHYSONG, JOHNNY [PNT]    |
| 18:10 |                                          |       |        | ASSIST by HUNT, BRANDON                 |
| 18:00 |                                          |       |        | FOUL by HUNT, BRANDON                   |
| 17:51 | GOOD! JUMPER by DEBOARD, RHEYCE          | 9-5   | H 4    |                                         |
| 17:31 |                                          |       |        | MISSED 3PTR by KELLY, WILL              |
| 17:31 | REBOUND (DEF) by HOOD, MARKELL           |       |        |                                         |
| 17:16 | GOOD! JUMPER by DEBOARD, RHEYCE          | 9-7   | H 2    |                                         |
| 17:03 | FOUL by NORTHINGTON II, LEMAR            |       |        |                                         |
| 17:03 |                                          | 10-7  | H 3    | GOOD! FT by KELLY, WILL                 |
| 17:03 |                                          | 11-7  | H 4    | GOOD! FT by KELLY, WILL                 |
| 16:54 | MISSED 3PTR by DEBOARD, RHEYCE           |       |        |                                         |
| 16:54 |                                          |       |        | REBOUND (DEF) by HUNT, BRANDON          |
| 16:38 |                                          | 13-7  | H 6    | GOOD! JUMPER by WHYSONG, JOHNNY         |
| 16:38 |                                          | 13 /  | 110    | ASSIST by DAVIS, JAMES                  |
| 16:25 | COODIL AVUD by STOYSTILL DIANICELO [DNT] | 12.0  | 11.4   | ASSIST BY DAVIS, JAIVIES                |
|       | GOOD! LAYUP by STOXSTILL, D'ANGELO [PNT] | 13-9  | H 4    |                                         |
| 16:25 | ASSIST by NORTHINGTON II, LEMAR          |       |        |                                         |
| 16:14 |                                          |       |        | TURNOVER by KELLY, WILL                 |
| 16:13 | STEAL by NORTHINGTON II, LEMAR           |       |        |                                         |
| 16:10 | TURNOVER by HOOD, MARKELL                |       |        |                                         |
| 16:10 |                                          |       |        | SUB IN: JETER, JAYLON                   |
| 16:10 |                                          |       |        | SUB IN: WARGA, REID                     |
| 16:10 |                                          |       |        | SUB OUT: DAVIS, JAMES                   |
| 16:10 |                                          |       |        | SUB OUT: WHYSONG, JOHNNY                |
| 15:51 |                                          | 15-9  | H 6    | GOOD! LAYUP by HOWARD, CHRISTIAN [PNT]  |
| 15:41 | MISSED 3PTR by HOOD, MARKELL             |       |        |                                         |
| 15:41 |                                          |       |        | REBOUND (DEF) by WARGA, REID            |
| 15:15 |                                          |       |        | MISSED JUMPER by KELLY, WILL            |
| 15:15 | REBOUND (DEF) by DEBOARD, RHEYCE         |       |        |                                         |
| 15:09 | GOOD! LAYUP by STOXSTILL, D'ANGELO [PNT] | 15-11 | H 4    |                                         |
| 15:09 | ASSIST by DEBOARD, RHEYCE                | 13-11 | 114    |                                         |
|       |                                          |       |        |                                         |
| 15:09 | TIMEOUT 30SEC                            |       |        | OUD IN OLARIV JEEEDEV                   |
| 15:09 |                                          |       |        | SUB IN: CLARK, JEFFREY                  |
| 15:09 |                                          |       |        | SUB OUT: HUNT, BRANDON                  |
| 14:55 |                                          |       |        | MISSED LAYUP by HOWARD, CHRISTIAN       |
| 14:55 | REBOUND (DEF) by TEAM                    |       |        |                                         |
| 14:55 | FOUL by STOXSTILL, D'ANGELO              |       |        |                                         |
| 14:41 | TURNOVER by DEBOARD, RHEYCE              |       |        |                                         |
| 14:37 |                                          |       |        | STEAL by CLARK, JEFFREY                 |
| 14:34 |                                          | 17-11 | H 6    | GOOD! LAYUP by KELLY, WILL [PNT]        |
| 14:11 | GOOD! LAYUP by HOOD, MARKELL [PNT]       | 17-13 | H 4    |                                         |
| 14:11 |                                          |       |        | FOUL by HOWARD, CHRISTIAN               |
| 14:11 | MISSED FT by HOOD, MARKELL               |       |        | , , , , , , , , , , , , , , , , , , , , |
| 14:11 |                                          |       |        | REBOUND (DEF) by WARGA, REID            |
| 14:11 | SUB IN: LOYDD, JAYDEN                    |       |        | NEDOUND (DEI ) BY WANGA, REID           |
|       |                                          |       |        |                                         |
| 14:11 | SUB IN: SANDERS, ERIC                    |       |        |                                         |
| 14:11 | SUB OUT: RAMER, KALEB                    |       |        |                                         |
| 14:11 | SUB OUT: DEBOARD, RHEYCE                 |       |        |                                         |
| 13:49 |                                          | 19-13 | H 6    | GOOD! JUMPER by KELLY, WILL             |