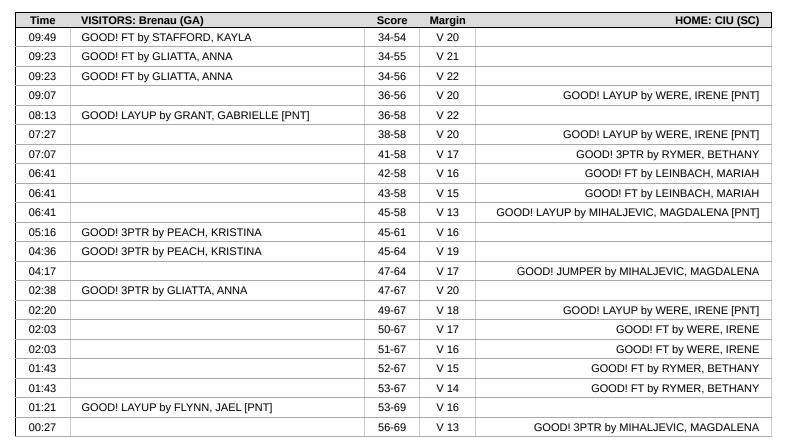

| Time  | VISITORS: Brenau (GA)                     | Score | Margin | HOME: CIU (SC)                                    |
|-------|-------------------------------------------|-------|--------|---------------------------------------------------|
| 03:06 |                                           |       |        | MISSED LAYUP by RYMER, BETHANY                    |
| 03:06 | BLOCK by WILLIAMS, TAYLOR                 |       |        |                                                   |
| 03:06 |                                           |       |        | REBOUND (DEADB) by TEAM                           |
| 03:06 |                                           |       |        | SUB IN: MIHALJEVIC, MAGDALENA                     |
| 03:06 |                                           |       |        | SUB OUT: WERE, IRENE                              |
| 02:56 |                                           | 10-10 | T      | GOOD! 3PTR by MIHALJEVIC, MAGDALENA               |
| 02:44 | MISSED LAYUP by PEACH, KRISTINA           |       |        |                                                   |
| 02:44 |                                           |       |        | BLOCK by LEINBACH, MARIAH                         |
| 02:44 |                                           |       |        | REBOUND (DEF) by RYMER, BETHANY                   |
| 02:26 |                                           |       |        | MISSED JUMPER by RYMER, BETHANY                   |
| 02:26 | REBOUND (DEF) by STAFFORD, KAYLA          |       |        |                                                   |
| 02:14 | GOOD! 3PTR by STAFFORD, KAYLA             | 10-13 | V 3    |                                                   |
| 02:14 | ASSIST by BERTOLINI, SARA GRACE (SG)      |       |        |                                                   |
| 01:54 | FOUL by GLIATTA, ANNA                     |       |        |                                                   |
| 01:54 |                                           | 11-13 | V 2    | GOOD! FT by MIHALJEVIC, MAGDALENA                 |
| 01:54 |                                           |       |        | MISSED FT by MIHALJEVIC, MAGDALENA                |
| 01:54 | REBOUND (DEADB) by TEAM                   |       |        |                                                   |
| 01:54 | GOOD! LAYUP by STAFFORD, KAYLA [PNT]      | 11-15 | V 4    |                                                   |
| 01:47 |                                           |       |        | MISSED LAYUP by LEINBACH, MARIAH                  |
| 01:47 |                                           |       |        | REBOUND (OFF) by GEATHERS-WASHINGTON, JERCHEL     |
| 01:44 |                                           | 13-15 | V 2    | GOOD! LAYUP by GEATHERS-WASHINGTON, JERCHEL [PNT] |
| 00:53 | MISSED 3PTR by BERTOLINI, SARA GRACE (SG) |       |        |                                                   |
| 00:53 |                                           |       |        | REBOUND (DEF) by CHINN, KATLYNN                   |
| 00:29 | FOUL by STAFFORD, KAYLA                   |       |        |                                                   |
| 00:29 |                                           |       |        | MISSED FT by GEATHERS-WASHINGTON, JERCHEL         |
| 00:29 |                                           |       |        | REBOUND (DEADB) by TEAM                           |
| 00:29 |                                           | 14-15 | V 1    | GOOD! FT by LEINBACH, MARIAH                      |
| 00:29 | SUB IN: DRAKE, A                          |       |        |                                                   |
| 00:29 | SUB IN: EVANGELISTA, ISABELLA             |       |        |                                                   |
| 00:29 | SUB OUT: PEACH, KRISTINA                  |       |        |                                                   |
| 00:29 | SUB OUT: GLIATTA, ANNA                    |       |        |                                                   |
| 00:04 | TURNOVER by DRAKE, A                      |       |        |                                                   |
| 00:00 |                                           |       |        | STEAL by RYMER, BETHANY                           |
| 00:00 |                                           |       |        | MISSED JUMPER by CHINN, KATLYNN                   |
| 00:00 | REBOUND (DEADB) by TEAM                   |       |        |                                                   |