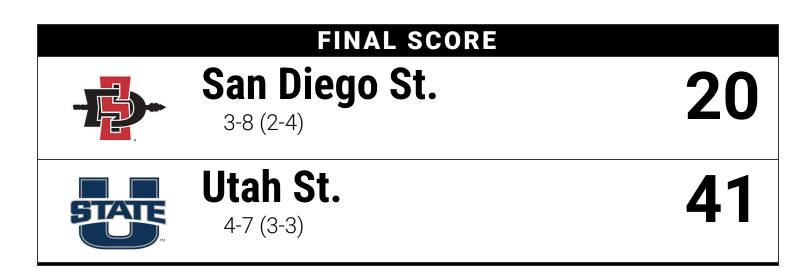

# FINAL STATISTICS

San Diego St. (3-8; 2-4) vs. Utah St. (4-7; 3-3) Date: 11/23/2024 • Site: • Stadium: Merlin Olsen Field at Maverik Stadium Kickoff time: 12:32 PM PST • End of Game: 03:45 PM PST • Total elapsed time: 03:12 Attendance: 12583 Temperature: • Wind: • Weather: sunny

| SCORING SUMMARY |           |                                |              |              |                        |           |               |                  |       |
|-----------------|-----------|--------------------------------|--------------|--------------|------------------------|-----------|---------------|------------------|-------|
| Sco             | re by Qua | rters                          | 1            | 2            | 3                      | 4         | Total         |                  |       |
| San             | Diego St. |                                | 3            | 10           | 0                      | 7         | 20            |                  |       |
| Utah            | St.       |                                | 0            | 14           | 7                      | 20        | 41            |                  |       |
| Qtr             | Time      | Scoring Play                   |              |              |                        |           |               |                  | V-H   |
| 1st             | 00:00     | SDSU - G.Plascencia 35 yd FG , | 9-65 4:22    |              |                        |           |               |                  | 3-0   |
| 2nd             | 07:49     | SDSU - M.Cooper 14 yd TD RUS   | 6H (PAT KICK | K by G.Plaso | encia GOC              | D) , 6-46 | 2:26          |                  | 10-0  |
| 2nd             | 03:16     | SDSU - G.Plascencia 30 yd FG , | 7-21 3:16    |              |                        |           |               |                  | 13-0  |
| 2nd             | 01:53     | USU - B.Barnes 19 yd TD RUSH   | (PAT KICK b  | y T.Cragun   | GOOD) , 3 <sup>.</sup> | -65 1:23  |               |                  | 13-7  |
| 2nd             | 00:16     | USU - G.Page 9 yd TD PASS fro  | m B.Barnes ( | PAT KICK b   | y T.Cragun             | GOOD) ,   | 8-65 1:15     |                  | 13-14 |
| 3rd             | 10:58     | USU - J.Sterzer 10 yd TD PASS  | from B.Barne | es (PAT KICI | K by T.Crag            | un GOOD   | ) , 8-75 4:02 |                  | 13-21 |
| 4th             | 12:26     | USU - G.Page 6 yd TD PASS fro  | m B.Barnes ( | PAT KICK b   | y T.Cragun             | FAILED)   | , 9-80 3:50   |                  | 13-27 |
| 4th             | 08:07     | USU - K.White 5 yd TD RUSH (F  | AT KICK by   | T.Cragun GC  | DOD) , 4-80            | 1:25      |               |                  | 13-34 |
| 4th             | 03:08     | USU - H.Turner 1 yd TD RUSH (  | PAT KICK by  | T.Cragun G   | OOD) , 6-4             | 1 3:10    |               |                  | 13-41 |
| 4th             | 00:32     | SDSU - M.Shaw 12 yd TD PASS    | from J.Tupou | u'ata-Johnso | on (PAT KIC            | CK by G.P | ascencia GOO  | DD) , 11-75 2:36 | 20-41 |
|                 |           |                                |              |              |                        |           |               |                  |       |