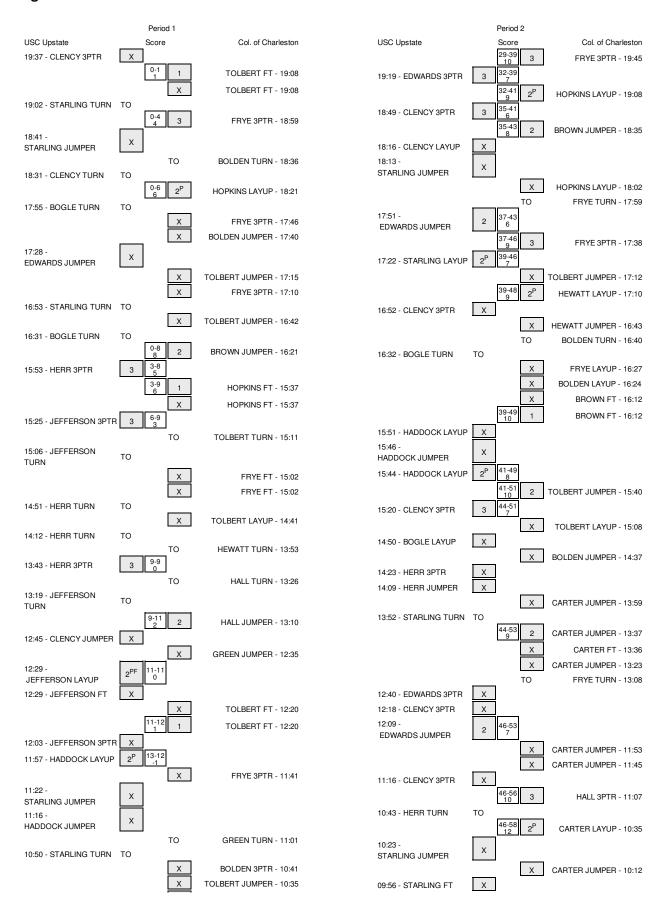

Officials: Angelica Suffren, Angel Stanton, Kim Thebo

Technical Fouls: USC Upstate- TEAM(2); Col. of Charleston- None.

Attendance: 0

| Score by periods   | 1st | 2nd | Total |
|--------------------|-----|-----|-------|
| USC Upstate        | 29  | 42  | 71    |
| Col. of Charleston | 36  | 49  | 85    |

In Off 2nd Fast Points Paint T/O Chance Break Bench **USC** Upstate 28 21 11 6 26 Col. of Charleston 4 28 29 11 26

Largest lead - USC Upstate by 1 1st-11:57; Col. of Charleston by 17 2nd-02:33 Score tied - 2 times Lead changed - 4 times

Score tied - 2 times Lead changed - 4 times