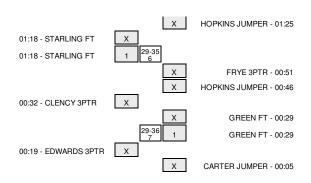

Officials: Angelica Suffren, Angel Stanton, Kim Thebo

Technical Fouls: USC Upstate- TEAM(2); Col. of Charleston- None.

Attendance: 0

| Score by periods   | 1st | 2nd | Total |
|--------------------|-----|-----|-------|
| USC Upstate        | 29  | 42  | 71    |
| Col. of Charleston | 36  | 49  | 85    |