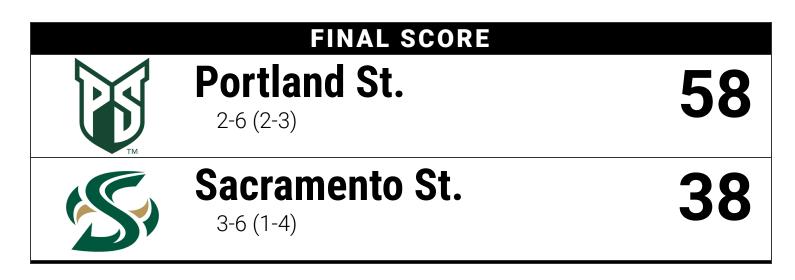

# FINAL STATISTICS

Portland St. (2-6; 2-3) vs. Sacramento St. (3-6; 1-4) Date: 11/2/2024 • Site: Sacramento, California • Stadium: Hornet Stadium Kickoff time: 06:03 PM PDT • End of Game: 09:30 PM PDT • Total elapsed time: 03:27 Attendance: 11055 Temperature: 61 • Wind: 5 northWest • Weather: cloudy

|      |                              |                                  | SCC           | RING SUM       | MARY           |                |                 |       |
|------|------------------------------|----------------------------------|---------------|----------------|----------------|----------------|-----------------|-------|
|      | r <b>e by Qua</b><br>and St. | rters                            | <b>1</b><br>7 | <b>2</b><br>10 | <b>3</b><br>20 | <b>4</b><br>21 | Total<br>58     |       |
| Sacr | amento S                     | i.                               | 7             | 14             | 10             | 7              | 38              |       |
| Qtr  | Time                         | Scoring Play                     |               |                |                |                |                 | V-H   |
| 1st  | 04:01                        | SAC - D.Scudero 25 yd TD RUSH    | I (PAT KICK   | by Z.Schrei    | iner GOOD)     | , 6-67 3:1     | .7              | 0-7   |
| 1st  | 03:42                        | PSU - D.Chachere 27 yd TD RUS    | SH (PAT KICH  | < by M.Urib    | e GOOD) , 2    | 1-27 0:08      |                 | 7-7   |
| 2nd  | 14:54                        | SAC - J.Flaig 3 yd TD PASS from  | C.Conklin (F  | PAT KICK b     | y Z.Schreine   | er GOOD)       | , 9-75 3:48     | 7-14  |
| 2nd  | 08:58                        | PSU - D.Chachere 13 yd TD RUS    | 6H (PAT KICł  | < by M.Urib    | e GOOD) , :    | 11-57 5:50     | )               | 14-14 |
| 2nd  | 05:12                        | PSU - M.Uribe 30 yd FG , 8-59 3: | 01            |                |                |                |                 | 17-14 |
| 2nd  | 01:57                        | SAC - J.Gipson 8 yd TD PASS fro  | m C.Conklin   | I (PAT KICK    | by Z.Schre     | iner GOO       | D) , 7-75 3:15  | 17-21 |
| 3rd  | 12:46                        | PSU - T.Beaman 18 yd TD PASS     | from D.Chao   | chere (PAT     | KICK by M.U    | Jribe GOC      | DD) , 5-77 2:07 | 24-21 |
| 3rd  | 10:09                        | SAC - Z.Schreiner 41 yd FG , 6-5 | 4 2:31        |                |                |                |                 | 24-24 |
| 3rd  | 04:17                        | PSU - D.Thompson 1 yd TD RUS     | H (PAT KICK   | K by M.Uribe   | e GOOD) , 1    | L2-75 5:52     |                 | 31-24 |
| 3rd  | 02:20                        | PSU - D.Chachere 54 yd TD RUS    | 6H (PAT RUS   | SH by T.Joh    | nson FAILE     | D) , 3-55 (    | ):59            | 37-24 |
| 3rd  | 00:48                        | SAC - A.Grover 47 yd TD PASS fi  | om C.Conkli   | in (PAT KIC    | K by Z.Schr    | einer GO       | DD) , 5-75 1:26 | 37-31 |
| 4th  | 12:28                        | PSU - Q.Craig 2 yd TD RUSH (PA   | AT KICK by N  | /I.Uribe GO    | OD) , 8-75 3   | 3:20           |                 | 44-31 |
| 4th  | 08:10                        | PSU - D.Chachere 2 yd TD RUSH    | I (PAT KICK   | by M.Uribe     | GOOD) , 8-     | -31 4:01       |                 | 51-31 |
| 4th  | 03:42                        | SAC - J.Gipson 2 yd TD PASS fro  | m C.Conklin   | I (PAT KICK    | by Z.Schre     | iner GOO       | D) , 10-65 4:28 | 51-38 |
| 4th  | 01:55                        | PSU - D.Thompson 1 yd TD RUS     | H (PAT KICK   | K by M.Uribe   | e GOOD) , 6    | 6-44 1:47      |                 | 58-38 |