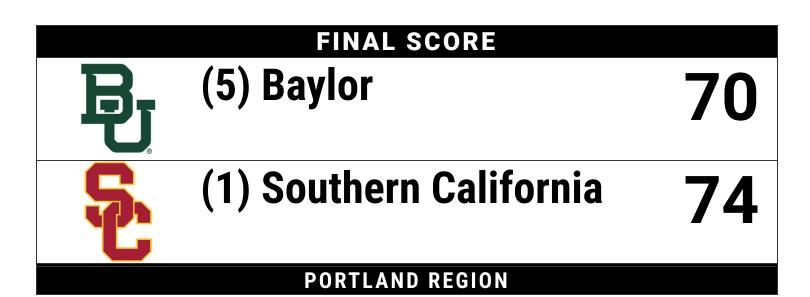

#### (5) Baylor vs (1) Southern California PORTLÁND REGION

**Game Totals -- Final Statistics** March 30, 2024 at Moda Center - Portland

| 1 | 5            | <b>Baylor</b> | 70         |
|---|--------------|---------------|------------|
| ١ | $\mathbf{J}$ | Dayioi        | <i>1</i> U |

#### (1) Southern California 74

|     | TOTALS            |   | 74  | 26-66 | 5-17 | 17-21 | 9  | 32 | 41 | 11 | 11 | 9  | 7   | 2   | 200 |     |
|-----|-------------------|---|-----|-------|------|-------|----|----|----|----|----|----|-----|-----|-----|-----|
|     | TEAM              |   |     |       |      |       | 3  | 1  | 4  | 0  |    | 0  |     |     |     |     |
| 34  | AKUNWAFO, CLARICE | С | 4   | 2-3   | 0-0  | 0-0   | 1  | 2  | 3  | 0  | 0  | 0  | 0   | 0   | 12  | -1  |
| 04  | WILLIAMS, KAYLA   | G | 0   | 0-0   | 0-0  | 0-0   | 0  | 1  | 1  | 2  | 0  | 0  | 0   | 0   | 9   | 2   |
| 01  | BIGBY, TAYLOR     | G | 0   | 0-1   | 0-1  | 0-0   | 0  | 0  | 0  | 0  | 0  | 0  | 0   | 0   | 6   | -4  |
| 45  | PADILLA, KAYLA    | G | 8   | 3-6   | 1-3  | 1-1   | 1  | 3  | 4  | 1  | 3  | 3  | 1   | 1   | 36  | -1  |
| 25  | FORBES, MCKENZIE  | G | 14  | 5-12  | 2-2  | 2-3   | 1  | 1  | 2  | 4  | 2  | 3  | 1   | 0   | 35  | 13  |
| 24  | DAVIS, KAITLYN    | F | 7   | 3-6   | 0-0  | 1-2   | 2  | 3  | 5  | 2  | 1  | 0  | 0   | 0   | 32  | 2   |
| 13  | MARSHALL, RAYAH   | F | 11  | 5-10  | 0-0  | 1-2   | 1  | 15 | 16 | 1  | 1  | 1  | 1   | 0   | 31  | 3   |
| 12  | WATKINS, JUJU     | G | 30  | 8-28  | 2-11 | 12-13 | 0  | 6  | 6  | 1  | 4  | 2  | 4   | 1   | 39  | 6   |
| No. | Player            | S | Pts | FG    | 3FG  | FT    | OR | DR | TR | PF | Α  | TO | Blk | Stl | Min | +/- |