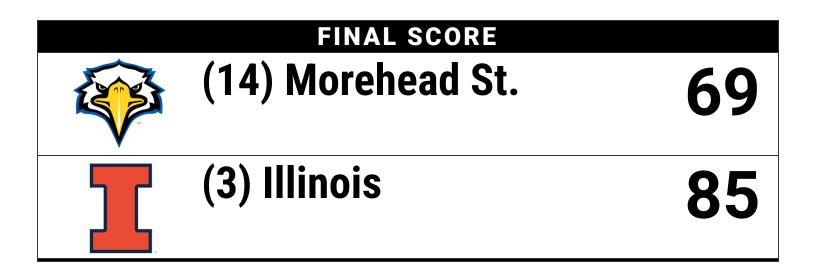

### Official Box Score (14) Morehead St. vs (3) Illinois Game Totals -- Final Statistics

March 21, 2024 at CHI Health Center Omaha - Omaha, Neb.

(14) Morehead St. 69

|              | TOTALS           |   | 69  | 26-65 | 11-30 | 6-8 | 12 | 20 | 32 | 13 | 14 | 6  | 0   | 7   | 200 |     |
|--------------|------------------|---|-----|-------|-------|-----|----|----|----|----|----|----|-----|-----|-----|-----|
|              | TEAM             |   |     |       |       |     | 6  | 1  | 7  | 0  |    | 0  |     |     |     |     |
| 12           | MARSHALL, GEORGE | G | 0   | 0-0   | 0-0   | 0-0 | 1  | 1  | 2  | 1  | 0  | 0  | 0   | 0   | 1   | 3   |
| 10           | DINGESS, BRADY   | G | 0   | 0-1   | 0-1   | 0-0 | 0  | 0  | 0  | 0  | 0  | 0  | 0   | 0   | 1   | 3   |
| 05           | IYEYEMI, ZACH    | С | 0   | 0-0   | 0-0   | 0-0 | 0  | 0  | 0  | 0  | 0  | 0  | 0   | 0   | 12  | -12 |
| 04           | RICKS III, EDDIE | F | 3   | 1-3   | 0-2   | 1-2 | 0  | 4  | 4  | 0  | 1  | 2  | 0   | 1   | 17  | -9  |
| 01           | MORTON, JERONE   | G | 0   | 0-0   | 0-0   | 0-0 | 0  | 0  | 0  | 0  | 0  | 0  | 0   | 0   | 2   | 5   |
| 23           | MILES, DIEONTE   | F | 2   | 1-1   | 0-0   | 0-0 | 1  | 2  | 3  | 4  | 1  | 0  | 0   | 1   | 21  | 1   |
| 22           | MINIX, RILEY     | F | 27  | 9-21  | 5-10  | 4-4 | 3  | 2  | 5  | 3  | 0  | 1  | 0   | 1   | 38  | -21 |
| 15           | THOMAS, KALIL    | G | 6   | 2-9   | 2-8   | 0-0 | 0  | 2  | 2  | 0  | 4  | 1  | 0   | 2   | 37  | -14 |
| 03           | THELWELL, DREW   | G | 8   | 3-8   | 1-3   | 1-2 | 0  | 2  | 2  | 2  | 4  | 1  | 0   | 1   | 36  | -22 |
| 02           | LATHON, JORDAN   | G | 23  | 10-22 | 3-6   | 0-0 | 1  | 6  | 7  | 3  | 4  | 1  | 0   | 1   | 35  | -14 |
| No.          | Player           | S | Pts | FG    | 3FG   | FT  | OR | DR | TR | PF | Α  | TO | Blk | Stl | Min | +/- |
| <b>\</b> — - | ,                |   |     |       |       |     |    |    |    |    |    |    |     |     |     |     |

Deadball Rebounds: 1,0 Last FG: 2nd-00:03 Biggest Run: 9-0

Largest lead: By 9 at 1st-18:23 Technical Fouls: None.

| (3) Illinois | 85 |
|--------------|----|
|--------------|----|

| No. | Player                | S | Pts | FG    | 3FG   | FT   | OR | DR | TR | PF | Α  | то | Blk | Stl | Min | +/- |
|-----|-----------------------|---|-----|-------|-------|------|----|----|----|----|----|----|-----|-----|-----|-----|
| 00  | SHANNON JR., TERRENCE | G | 26  | 9-16  | 3-9   | 5-6  | 0  | 2  | 2  | 0  | 4  | 1  | 2   | 2   | 35  | 24  |
| 03  | DOMASK, MARCUS        | F | 12  | 5-14  | 2-4   | 0-0  | 1  | 10 | 11 | 0  | 10 | 2  | 0   | 0   | 36  | 26  |
| 13  | GUERRIER, QUINCY      | F | 0   | 0-2   | 0-1   | 0-0  | 2  | 1  | 3  | 1  | 1  | 1  | 1   | 1   | 12  | -2  |
| 20  | RODGERS, TY           | G | 0   | 0-2   | 0-0   | 0-0  | 2  | 1  | 3  | 0  | 2  | 2  | 0   | 0   | 13  | -13 |
| 33  | HAWKINS, COLEMAN      | F | 10  | 4-7   | 2-3   | 0-0  | 0  | 4  | 4  | 2  | 5  | 2  | 1   | 2   | 32  | 19  |
| 02  | GIBBS-LAWHORN, DRA    | G | 6   | 2-2   | 2-2   | 0-0  | 0  | 1  | 1  | 2  | 0  | 0  | 0   | 0   | 10  | -3  |
| 04  | HARMON, JUSTIN        | G | 0   | 0-2   | 0-2   | 0-0  | 0  | 0  | 0  | 1  | 1  | 0  | 0   | 0   | 10  | -3  |
| 05  | REDD, AJ              | G | 0   | 0-0   | 0-0   | 0-0  | 0  | 0  | 0  | 0  | 0  | 0  | 0   | 0   | 1   | -3  |
| 10  | GOODE, LUKE           | G | 9   | 3-4   | 3-4   | 0-0  | 1  | 3  | 4  | 2  | 1  | 1  | 0   | 0   | 20  | 27  |
| 11  | MORETTI, NICCOLO      | G | 1   | 0-0   | 0-0   | 1-2  | 0  | 0  | 0  | 0  | 0  | 0  | 0   | 0   | 3   | -8  |
| 25  | WILLIAMS, MAX         | G | 0   | 0-0   | 0-0   | 0-0  | 0  | 0  | 0  | 0  | 0  | 0  | 0   | 0   | 1   | -3  |
| 35  | HANSBERRY, AMANI      | F | 0   | 0-1   | 0-1   | 0-0  | 0  | 0  | 0  | 0  | 0  | 0  | 1   | 0   | 3   | -8  |
| 42  | DAINJA, DAIN          | F | 21  | 9-9   | 0-0   | 3-4  | 3  | 5  | 8  | 1  | 0  | 0  | 2   | 0   | 23  | 27  |
|     | TEAM                  |   |     |       |       |      | 0  | 1  | 1  | 0  |    | 0  |     |     |     |     |
|     | TOTALS                |   | 85  | 32-59 | 12-26 | 9-12 | 9  | 28 | 37 | 9  | 24 | 9  | 7   | 5   | 200 |     |