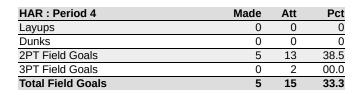

#### Record:

| No. Player                | Ţ.    |       | S    | Pts FG | 3FG   | FT    | OR    | DR                   | TR      | PF      | Α | TO | Blk | Stl | Min | +/- |
|---------------------------|-------|-------|------|--------|-------|-------|-------|----------------------|---------|---------|---|----|-----|-----|-----|-----|
| Shooting By Period Period | FG    | FG%   | 3FG  | 3FG%   | FT    | FT%   |       | ball Reb<br>=G Half: |         |         |   |    |     |     |     |     |
| 2nd Half                  | 0-0   | 0%    | 0-0  | 0%     | 0-0   | 0%    | Lasti | O Han.               | 11/11/4 | ui 5.04 |   |    |     |     |     |     |
| Game                      | 14-52 | 26.9% | 3-10 | 30.0%  | 18-39 | 46.2% |       |                      |         |         |   |    |     |     |     |     |