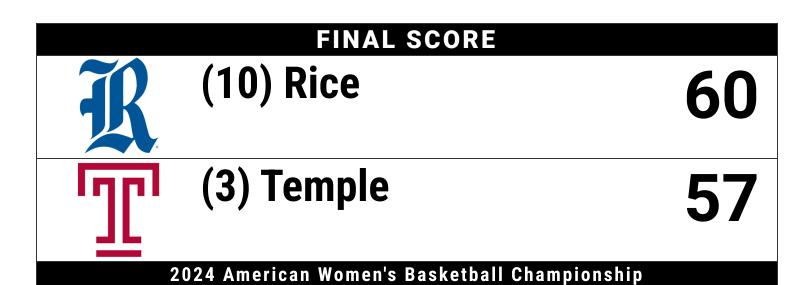

#### Official Box Score (10) Rice vs (3) Temple Game Totals -- Final Statistics March 12, 2024 at Dickies Arena - Fort Worth

(10) Rice 60

|     | TOTALS               |   | 60  | 25-55 | 3-11 | 7-12 | 5  | 22 | 27 | 16 | 17 | 16 | 5   | 8   | 200 |     |
|-----|----------------------|---|-----|-------|------|------|----|----|----|----|----|----|-----|-----|-----|-----|
|     | TEAM                 |   |     |       |      |      | 1  | 2  | 3  | 0  |    | 1  |     |     |     |     |
| 30  | OWENS-BARNETT, JAZZY | G | 6   | 3-7   | 0-1  | 0-2  | 0  | 1  | 1  | 3  | 2  | 1  | 0   | 2   | 26  | 4   |
| 20  | ADAMS, HAILEY        | G | 2   | 1-4   | 0-0  | 0-0  | 2  | 1  | 3  | 1  | 3  | 1  | 0   | 1   | 18  | 2   |
| 14  | BOKUNEWICZ, MAYA     | F | 2   | 1-5   | 0-2  | 0-0  | 0  | 0  | 0  | 1  | 0  | 0  | 0   | 0   | 10  | 2   |
| 35  | NGULEFAC, SUSSY      | F | 11  | 5-7   | 0-0  | 1-1  | 0  | 5  | 5  | 1  | 2  | 2  | 2   | 0   | 28  | 0   |
| 32  | GOODEN, TRINITY      | G | 0   | 0-2   | 0-0  | 0-0  | 1  | 2  | 3  | 2  | 4  | 1  | 0   | 0   | 19  | 4   |
| 05  | JACKSON, DESTINY     | G | 16  | 6-9   | 1-2  | 3-3  | 0  | 5  | 5  | 1  | 4  | 2  | 3   | 4   | 36  | -1  |
| 02  | KLACZEK, EMILY       | G | 6   | 2-4   | 2-3  | 0-0  | 1  | 1  | 2  | 4  | 2  | 3  | 0   | 0   | 30  | 0   |
| 01  | FISHER, MALIA        | F | 17  | 7-17  | 0-3  | 3-6  | 0  | 5  | 5  | 3  | 0  | 5  | 0   | 1   | 34  | 4   |
| No. | ,<br>Player          | S | Pts | FG    | 3FG  | FT   | OR | DR | TR | PF | Α  | TO | Blk | Stl | Min | +/- |

Deadball Rebounds: 4,0 Last FG: 4th-00:17

Biggest Run: 11-0 Largest lead: By 13 at 3rd-04:55 Technical Fouls: None.

(3) Temple 57

|     | TOTALS            |   | 57  | 23-56 | 1-8 | 10-13 | 12 | 26 | 38 | 22 | 5 | 22 | 6   | 3   | 200 |     |
|-----|-------------------|---|-----|-------|-----|-------|----|----|----|----|---|----|-----|-----|-----|-----|
|     | TEAM              |   |     |       |     |       | 1  | 3  | 4  | 0  |   | 0  |     |     |     |     |
| 25  | SOLIS, DENISE     | F | 2   | 1-1   | 0-0 | 0-0   | 2  | 2  | 4  | 2  | 0 | 2  | 1   | 0   | 15  | -5  |
| 14  | PIPER, INES       | F | 0   | 0-1   | 0-0 | 0-0   | 0  | 1  | 1  | 3  | 0 | 1  | 1   | 0   | 10  | -6  |
| 11  | TAYLOR, TRISTEN   | G | 9   | 4-7   | 1-1 | 0-0   | 3  | 2  | 5  | 4  | 1 | 3  | 0   | 1   | 24  | -1  |
| 80  | MOLINA, JALEESA   | F | 0   | 0-0   | 0-0 | 0-0   | 1  | 1  | 2  | 0  | 0 | 2  | 0   | 0   | 3   | -1  |
| 01  | CURRENCE, KENDALL | G | 0   | 0-1   | 0-0 | 0-0   | 0  | 0  | 0  | 1  | 0 | 1  | 0   | 0   | 5   | 1   |
| 55  | EAST, TIARRA      | G | 10  | 5-16  | 0-1 | 0-0   | 1  | 7  | 8  | 3  | 2 | 2  | 3   | 0   | 37  | -4  |
| 22  | GARY, TARRIYONNA  | G | 4   | 0-5   | 0-2 | 4-4   | 1  | 0  | 1  | 0  | 0 | 0  | 0   | 0   | 21  | -4  |
| 21  | TUCKER, RAYNE     | F | 6   | 3-5   | 0-0 | 0-0   | 1  | 3  | 4  | 3  | 0 | 3  | 1   | 1   | 27  | 1   |
| 12  | WASHINGTON, DEMI  | G | 19  | 8-10  | 0-0 | 3-6   | 2  | 4  | 6  | 5  | 2 | 5  | 0   | 0   | 26  | 5   |
| 02  | NELSON, ALEAH     | G | 7   | 2-10  | 0-4 | 3-3   | 0  | 3  | 3  | 1  | 0 | 3  | 0   | 1   | 31  | -1  |
| No. | Player            | S | Pts | FG    | 3FG | FT    | OR | DR | TR | PF | Α | TO | Blk | Stl | Min | +/- |
|     |                   |   |     |       |     |       |    |    |    |    |   |    |     |     |     |     |

Start Time: 09:32 PM ET End Time: 11:34 PM ET Game Duration: 2:02 Neutral Court;Conference Game;

Temple is the No. 3 seed and Rice is the No. 10 seed

| Score | 1st | 2nd | 3rd | 4th | TOT |
|-------|-----|-----|-----|-----|-----|
| RIC   | 17  | 16  | 15  | 12  | 60  |
| TEM   | 15  | 14  | 14  | 14  | 57  |