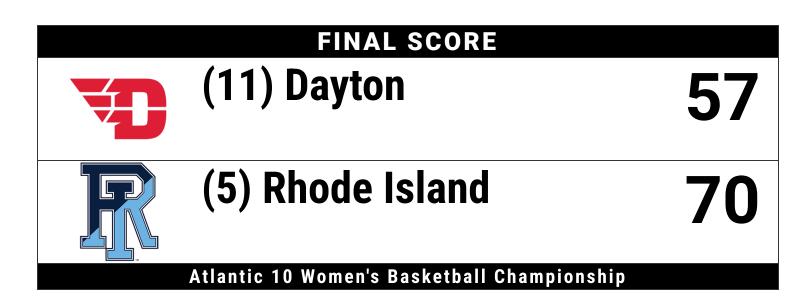

## Official Box Score (11) Dayton vs (5) Rhode Island Game Totals -- Final Statistics March 07, 2024 at Henrico Sports Events Center - Glen Allen

#### (11) Dayton 57

| No. | Player           | S | Pts | FG    | 3FG  | FT   | OR | DR | TR | PF | А  | то | Blk | Stl | Min | +/- |
|-----|------------------|---|-----|-------|------|------|----|----|----|----|----|----|-----|-----|-----|-----|
| 01  | LEAR, NAYO       | G | 10  | 5-8   | 0-0  | 0-2  | 0  | 4  | 4  | 5  | 5  | 2  | 0   | 1   | 29  | -6  |
| 03  | JONES, ANYSSA    | G | 8   | 3-10  | 1-3  | 1-1  | 0  | 4  | 4  | 0  | 0  | 1  | 0   | 0   | 28  | -4  |
| 05  | SMITH, ARIANNA   | F | 12  | 6-8   | 0-0  | 0-0  | 2  | 6  | 8  | 0  | 0  | 0  | 0   | 0   | 29  | -11 |
| 10  | WOLF, IVY        | G | 9   | 4-14  | 1-8  | 0-0  | 0  | 0  | 0  | 2  | 5  | 3  | 0   | 5   | 33  | -19 |
| 13  | WHEELER, SHANNON | F | 1   | 0-8   | 0-1  | 1-4  | 3  | 2  | 5  | 4  | 0  | 0  | 1   | 0   | 30  | -2  |
| 02  | KOZLOVA, TAISIYA | G | 0   | 0-1   | 0-1  | 0-0  | 0  | 0  | 0  | 1  | 0  | 0  | 0   | 0   | 1   | 0   |
| 23  | PEREZ, MARIAH    | F | 4   | 2-7   | 0-0  | 0-2  | 1  | 1  | 2  | 0  | 0  | 0  | 0   | 0   | 9   | -2  |
| 30  | RISMILLER, RILEY | F | 2   | 1-4   | 0-2  | 0-0  | 0  | 1  | 1  | 2  | 0  | 1  | 0   | 0   | 7   | 1   |
| 33  | BOHANON, DESTINY | G | 6   | 3-4   | 0-0  | 0-0  | 2  | 1  | 3  | 2  | 3  | 0  | 0   | 0   | 21  | -14 |
| 50  | FIALA, EVE       | С | 5   | 2-3   | 0-0  | 1-2  | 0  | 2  | 2  | 0  | 0  | 2  | 5   | 0   | 13  | -8  |
|     | TEAM             |   |     |       |      |      | 5  | 2  | 7  | 0  |    | 0  |     |     |     |     |
|     | TOTALS           |   | 57  | 26-67 | 2-15 | 3-11 | 13 | 23 | 36 | 16 | 13 | 9  | 6   | 6   | 199 |     |
|     |                  |   |     |       |      |      |    |    |    |    |    |    |     |     |     |     |

## (5) Rhode Island 70

| (-) |                  |   |     |       |      |       |    |    |    |    |    |    |     |     |     |     |
|-----|------------------|---|-----|-------|------|-------|----|----|----|----|----|----|-----|-----|-----|-----|
| No. | Player           | S | Pts | FG    | 3FG  | FT    | OR | DR | TR | PF | Α  | то | Blk | Stl | Min | +/- |
| 01  | PHILLIPS, SOPHIE | G | 5   | 2-6   | 1-5  | 0-0   | 1  | 3  | 4  | 0  | 1  | 0  | 0   | 1   | 31  | 16  |
| 13  | DUTAT, ANAELLE   | F | 2   | 1-5   | 0-0  | 0-0   | 2  | 2  | 4  | 2  | 1  | 1  | 2   | 0   | 23  | 4   |
| 20  | TOURE, MAYE      | F | 9   | 3-13  | 0-1  | 3-6   | 7  | 3  | 10 | 2  | 0  | 2  | 2   | 1   | 24  | 5   |
| 30  | DEBROISE, INES   | G | 10  | 3-5   | 0-1  | 4-4   | 0  | 4  | 4  | 2  | 3  | 3  | 0   | 1   | 27  | 9   |
| 32  | DAVIS, DEE DEE   | G | 23  | 7-16  | 4-9  | 5-6   | 1  | 10 | 11 | 0  | 4  | 3  | 0   | 0   | 35  | 7   |
| 04  | MAGASSA, TENIN   | С | 4   | 2-5   | 0-0  | 0-0   | 2  | 0  | 2  | 3  | 2  | 0  | 0   | 1   | 16  | 8   |
| 05  | HYMAN, TEISHA    | G | 13  | 5-10  | 3-5  | 0-0   | 0  | 5  | 5  | 1  | 1  | 1  | 0   | 0   | 23  | 9   |
| 11  | KOMARA, HAWA     | F | 4   | 1-1   | 0-0  | 2-6   | 2  | 1  | 3  | 1  | 1  | 1  | 0   | 0   | 17  | 11  |
| 15  | VITAL, SOPHIA    | G | 0   | 0-0   | 0-0  | 0-0   | 0  | 1  | 1  | 0  | 0  | 0  | 0   | 0   | 3   | -4  |
|     | TEAM             |   |     |       |      |       | 2  | 2  | 4  | 0  |    | 1  |     |     |     |     |
|     | TOTALS           |   | 70  | 24-61 | 8-21 | 14-22 | 17 | 31 | 48 | 11 | 13 | 12 | 4   | 4   | 199 |     |
|     |                  |   |     |       |      |       |    |    |    |    |    |    |     |     |     |     |