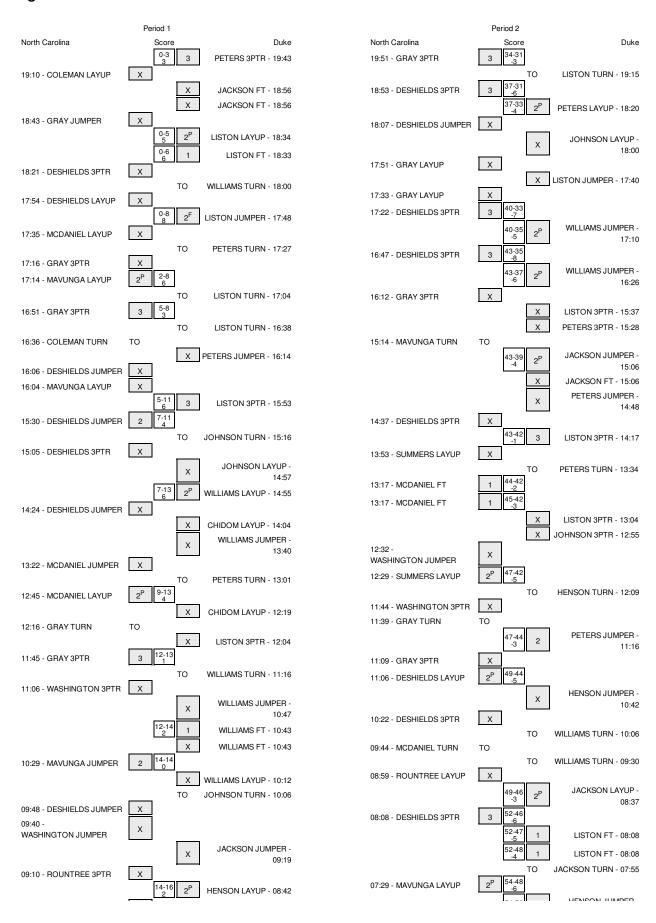

### North Carolina vs Duke 3/8/2014; 7:30 pm at Greensboro Coliseum - Greensboro, NC Period 1 Play-By-Play

| TORS: North Carolina             | Time  | Score | Margin | HOME: Duke                           |
|----------------------------------|-------|-------|--------|--------------------------------------|
|                                  | 19:43 | 3-0   | H 3    | GOOD! 3PTR by PETERS,HALEY           |
|                                  | 19:43 |       |        | ASSIST by JACKSON,RICHA              |
| SED LAYUP by COLEMAN,LATIFAH     | 19:10 |       |        |                                      |
|                                  | 19:10 |       |        | REBOUND (DEF) by PETERS,HALEY        |
| IL by DESHIELDS,DIAMOND          | 18:56 |       |        |                                      |
|                                  | 18:56 |       |        | MISSED FT by JACKSON, RICHA          |
|                                  | 18:56 |       |        | REBOUND (DEADB) by TEAM              |
|                                  | 18:56 |       |        | MISSED FT by JACKSON, RICHA          |
| OUND (DEF) by MAVUNGA, STEPHANIE | 18:56 |       |        |                                      |
| SED JUMPER by GRAY,ALLISHA       | 18:43 |       |        |                                      |
|                                  | 18:43 |       |        | REBOUND (DEF) by JOHNSON,KA'LIA      |
|                                  | 18:34 | 5-0   | H 5    | GOOD! LAYUP by LISTON,TRICIA         |
| JL by MCDANIEL,XYLINA            | 18:33 |       |        |                                      |
|                                  | 18:33 | 6-0   | H 6    | GOOD! FT by LISTON,TRICIA            |
| SED 3PTR by DESHIELDS, DIAMOND   | 18:21 |       |        |                                      |
|                                  | 18:21 |       |        | REBOUND (DEF) by TEAM                |
|                                  | 18:00 |       |        | TURNOVER by WILLIAMS, ELIZABETH      |
| AL by DESHIELDS, DIAMOND         | 18:00 |       |        |                                      |
| SED LAYUP by DESHIELDS,DIAMOND   | 17:54 |       |        |                                      |
|                                  | 17:54 |       |        | REBOUND (DEF) by JOHNSON,KA'LIA      |
|                                  | 17:48 | 8-0   | H 8    | GOOD! JUMPER by LISTON,TRICIA        |
| EOUT 30SEC                       | 17:47 |       |        |                                      |
| SED LAYUP by MCDANIEL,XYLINA     | 17:35 |       |        |                                      |
|                                  | 17:35 |       |        | BLOCK by WILLIAMS, ELIZABETH         |
|                                  | 17:34 |       |        | REBOUND (DEF) by JACKSON, RICHA      |
|                                  | 17:27 |       |        | TURNOVER by PETERS,HALEY             |
| SED 3PTR by GRAY,ALLISHA         | 17:16 |       |        |                                      |
| OUND (OFF) by MAVUNGA, STEPHANIE | 17:16 |       |        |                                      |
| DD! LAYUP by MAVUNGA,STEPHANIE   | 17:14 | 8-2   | H 6    |                                      |
|                                  | 17:04 |       |        | FOUL by LISTON,TRICIA                |
|                                  | 17:04 |       |        | TURNOVER by LISTON,TRICIA            |
| DD! 3PTR by GRAY,ALLISHA         | 16:51 | 8-5   | H 3    |                                      |
| SIST by COLEMAN,LATIFAH          | 16:51 |       |        |                                      |
|                                  | 16:38 |       |        | TURNOVER by LISTON,TRICIA            |
| AL by COLEMAN,LATIFAH            | 16:37 |       |        |                                      |
| NOVER by COLEMAN, LATIFAH        | 16:36 |       |        |                                      |
|                                  | 16:35 |       |        | STEAL by PETERS,HALEY                |
|                                  | 16:14 |       |        | MISSED JUMPER by PETERS,HALEY        |
| OUND (DEF) by DESHIELDS, DIAMOND | 16:14 |       |        |                                      |
| SED JUMPER by DESHIELDS, DIAMOND | 16:06 |       |        |                                      |
| OUND (OFF) by MAVUNGA,STEPHANIE  | 16:06 |       |        |                                      |
| SED LAYUP by MAVUNGA,STEPHANIE   | 16:04 |       |        |                                      |
|                                  | 16:04 |       |        | REBOUND (DEF) by LISTON,TRICIA       |
|                                  | 15:53 | 11-5  | H 6    | GOOD! 3PTR by LISTON,TRICIA          |
|                                  | 15:53 |       |        | ASSIST by JACKSON, RICHA             |
| DD! JUMPER by DESHIELDS, DIAMOND | 15:30 | 11-7  | H 4    |                                      |
|                                  | 15:16 |       |        | TURNOVER by JOHNSON,KA'LIA           |
| EOUT MEDIA                       | 15:16 |       |        |                                      |
|                                  | 15:16 |       |        | SUB IN: CHIDOM, ODERAH               |
|                                  | 15:16 |       |        | SUB OUT: JACKSON, RICHA              |
| SED 3PTR by DESHIELDS,DIAMOND    | 15:05 |       |        |                                      |
|                                  | 15:05 |       |        | REBOUND (DEF) by JOHNSON,KA'LIA      |
|                                  | 14:57 |       |        | MISSED LAYUP by JOHNSON,KA'LIA       |
|                                  | 14:57 |       |        | REBOUND (OFF) by WILLIAMS, ELIZABETH |
|                                  | 14:55 | 13-7  | H 6    | GOOD! LAYUP by WILLIAMS, ELIZABETH   |
|                                  | 14:27 |       |        | FOUL by CHIDOM, ODERAH               |
| IN: WASHINGTON, JESSICA          | 14:27 |       |        |                                      |
| OUT: COLEMAN,LATIFAH             | 14:27 |       |        |                                      |
| SED JUMPER by DESHIELDS, DIAMOND | 14:24 |       |        |                                      |
|                                  | 14:24 |       |        | REBOUND (DEF) by TEAM                |
|                                  | 14:20 |       |        | SUB IN: JACKSON, RICHA               |
|                                  | 14:20 |       |        | SUB OUT: JOHNSON,KA'LIA              |
|                                  | 14:04 |       |        | MISSED LAYUP by CHIDOM, ODERAH       |
|                                  | 14:04 |       |        | REBOUND (OFF) by TEAM                |
| IN: ROUNTREE,BRITTANY            | 14:04 |       |        |                                      |
| OUT: DESHIELDS, DIAMOND          | 14:04 |       |        |                                      |
| IL by ROUNTREE,BRITTANY          | 13:56 |       |        |                                      |
| IL by ROUNTREE,BRITTANY          | 13:42 |       |        |                                      |
| IN: BUTTS,DANIELLE               | 13:42 |       |        |                                      |
| OUT: MAVUNGA, STEPHANIE          | 13:42 |       |        |                                      |
|                                  | 13:40 |       |        | MISSED JUMPER by WILLIAMS, ELIZABETH |
| OCK by BUTTS,DANIELLE            | 13:40 |       |        | ., .,                                |
|                                  |       |       |        |                                      |
| OUND (DEF) by BUTTS, DANIELLE    | 13:40 |       |        |                                      |

|                                                                                                                                                                                      |            |       | 13:40                                                                                                                                     |                                                                                                                                                                                                                                                                                          |
|--------------------------------------------------------------------------------------------------------------------------------------------------------------------------------------|------------|-------|-------------------------------------------------------------------------------------------------------------------------------------------|------------------------------------------------------------------------------------------------------------------------------------------------------------------------------------------------------------------------------------------------------------------------------------------|
|                                                                                                                                                                                      |            |       | 13:22                                                                                                                                     | MISSED JUMPER by MCDANIEL,XYLINA                                                                                                                                                                                                                                                         |
| BLOCK by WILLIAMS, ELIZABETH                                                                                                                                                         |            |       | 13:22                                                                                                                                     |                                                                                                                                                                                                                                                                                          |
| REBOUND (DEF) by CHIDOM, ODERAF                                                                                                                                                      |            |       | 13:20                                                                                                                                     |                                                                                                                                                                                                                                                                                          |
| TURNOVER by PETERS,HALEY                                                                                                                                                             |            |       | 13:01                                                                                                                                     |                                                                                                                                                                                                                                                                                          |
|                                                                                                                                                                                      | H 4        | 13-9  | 12:45                                                                                                                                     | GOOD! LAYUP by MCDANIEL,XYLINA                                                                                                                                                                                                                                                           |
|                                                                                                                                                                                      |            |       | 12:45                                                                                                                                     | ASSIST by BRYANT,N'DEA                                                                                                                                                                                                                                                                   |
|                                                                                                                                                                                      |            |       | 12:22                                                                                                                                     | FOUL by MCDANIEL,XYLINA                                                                                                                                                                                                                                                                  |
|                                                                                                                                                                                      |            |       | 12:22                                                                                                                                     | SUB IN: SUMMERS,HILLARY                                                                                                                                                                                                                                                                  |
|                                                                                                                                                                                      |            |       | 12:22                                                                                                                                     | SUB OUT: MCDANIEL,XYLINA                                                                                                                                                                                                                                                                 |
| SUB IN: JOHNSON,KA'LIA                                                                                                                                                               |            |       | 12:22                                                                                                                                     |                                                                                                                                                                                                                                                                                          |
| SUB OUT: PETERS,HALEY                                                                                                                                                                |            |       | 12:22                                                                                                                                     |                                                                                                                                                                                                                                                                                          |
| MISSED LAYUP by CHIDOM, ODERAH                                                                                                                                                       |            |       | 12:19                                                                                                                                     |                                                                                                                                                                                                                                                                                          |
|                                                                                                                                                                                      |            |       | 12:19                                                                                                                                     | REBOUND (DEF) by GRAY,ALLISHA                                                                                                                                                                                                                                                            |
|                                                                                                                                                                                      |            |       | 12:16                                                                                                                                     | TURNOVER by GRAY,ALLISHA                                                                                                                                                                                                                                                                 |
| STEAL by JOHNSON,KA'LIA                                                                                                                                                              |            |       | 12:16                                                                                                                                     |                                                                                                                                                                                                                                                                                          |
| SUB IN: HENSON, AMBER                                                                                                                                                                |            |       | 12:16                                                                                                                                     |                                                                                                                                                                                                                                                                                          |
| SUB OUT: WILLIAMS, ELIZABETH                                                                                                                                                         |            |       | 12:16                                                                                                                                     |                                                                                                                                                                                                                                                                                          |
|                                                                                                                                                                                      |            |       | 12:04                                                                                                                                     |                                                                                                                                                                                                                                                                                          |
| MISSED 3PTR by LISTON,TRICIA                                                                                                                                                         |            |       |                                                                                                                                           | DEPOLING (DEE) L. COMMEDO LIII LADV                                                                                                                                                                                                                                                      |
|                                                                                                                                                                                      |            |       | 12:04                                                                                                                                     | REBOUND (DEF) by SUMMERS,HILLARY                                                                                                                                                                                                                                                         |
|                                                                                                                                                                                      | H 1        | 13-12 | 11:45                                                                                                                                     | GOOD! 3PTR by GRAY,ALLISHA                                                                                                                                                                                                                                                               |
|                                                                                                                                                                                      |            |       | 11:45                                                                                                                                     | SSIST by ROUNTREE,BRITTANY                                                                                                                                                                                                                                                               |
| TIMEOUT media                                                                                                                                                                        |            |       | 11:32                                                                                                                                     |                                                                                                                                                                                                                                                                                          |
|                                                                                                                                                                                      |            |       | 11:32                                                                                                                                     | SUB IN: DESHIELDS, DIAMOND                                                                                                                                                                                                                                                               |
|                                                                                                                                                                                      |            |       | 11:32                                                                                                                                     | SUB OUT: GRAY,ALLISHA                                                                                                                                                                                                                                                                    |
| SUB IN: PETERS,HALEY                                                                                                                                                                 |            |       | 11:32                                                                                                                                     |                                                                                                                                                                                                                                                                                          |
| SUB IN: WILLIAMS, ELIZABETH                                                                                                                                                          |            |       | 11:32                                                                                                                                     |                                                                                                                                                                                                                                                                                          |
| SUB OUT: LISTON,TRICIA                                                                                                                                                               |            |       | 11:32                                                                                                                                     |                                                                                                                                                                                                                                                                                          |
| SUB OUT: CHIDOM,ODERAH                                                                                                                                                               |            |       | 11:32                                                                                                                                     |                                                                                                                                                                                                                                                                                          |
| FOUL by WILLIAMS, ELIZABETH                                                                                                                                                          |            |       | 11:16                                                                                                                                     |                                                                                                                                                                                                                                                                                          |
|                                                                                                                                                                                      |            |       |                                                                                                                                           |                                                                                                                                                                                                                                                                                          |
| TURNOVER by WILLIAMS, ELIZABETH                                                                                                                                                      |            |       | 11:16<br>11:06                                                                                                                            | //ISSED 3PTR by WASHINGTON, JESSICA                                                                                                                                                                                                                                                      |
| DEDOLIND (DEE) by LAOKOON BIOLIA                                                                                                                                                     |            |       |                                                                                                                                           | WISSED 3PTR Dy WASHINGTON, JESSICA                                                                                                                                                                                                                                                       |
| REBOUND (DEF) by JACKSON,RICHA                                                                                                                                                       |            |       | 11:06                                                                                                                                     |                                                                                                                                                                                                                                                                                          |
| MISSED JUMPER by WILLIAMS, ELIZABETH                                                                                                                                                 |            |       | 10:47                                                                                                                                     |                                                                                                                                                                                                                                                                                          |
| REBOUND (OFF) by HENSON,AMBEF                                                                                                                                                        |            |       | 10:47                                                                                                                                     |                                                                                                                                                                                                                                                                                          |
|                                                                                                                                                                                      |            |       | 10:43                                                                                                                                     | FOUL by SUMMERS,HILLARY                                                                                                                                                                                                                                                                  |
| GOOD! FT by WILLIAMS, ELIZABETH                                                                                                                                                      | H 2        | 14-12 | 10:43                                                                                                                                     |                                                                                                                                                                                                                                                                                          |
| MISSED FT by WILLIAMS, ELIZABETH                                                                                                                                                     |            |       | 10:43                                                                                                                                     |                                                                                                                                                                                                                                                                                          |
|                                                                                                                                                                                      |            |       | 10:43                                                                                                                                     | REBOUND (DEF) by BRYANT,N'DEA                                                                                                                                                                                                                                                            |
|                                                                                                                                                                                      |            |       | 10:43                                                                                                                                     | SUB IN: MAVUNGA,STEPHANIE                                                                                                                                                                                                                                                                |
|                                                                                                                                                                                      |            |       | 10:43                                                                                                                                     | SUB OUT: SUMMERS,HILLARY                                                                                                                                                                                                                                                                 |
|                                                                                                                                                                                      | Т          | 14-14 | 10:29                                                                                                                                     | GOOD! JUMPER by MAVUNGA, STEPHANIE                                                                                                                                                                                                                                                       |
|                                                                                                                                                                                      | •          |       | 10:29                                                                                                                                     | ASSIST by DESHIELDS,DIAMOND                                                                                                                                                                                                                                                              |
| MICCED LAVUE N. MILLIAMO ELIZADETI                                                                                                                                                   |            |       | 10:12                                                                                                                                     | 100101 by DEOTHEEDS, DIAMOND                                                                                                                                                                                                                                                             |
| MISSED LAYUP by WILLIAMS, ELIZABETH                                                                                                                                                  |            |       |                                                                                                                                           |                                                                                                                                                                                                                                                                                          |
| REBOUND (OFF) by HENSON,AMBER                                                                                                                                                        |            |       | 10:12                                                                                                                                     |                                                                                                                                                                                                                                                                                          |
| TURNOVER by JOHNSON,KA'LIA                                                                                                                                                           |            |       | 10:06                                                                                                                                     |                                                                                                                                                                                                                                                                                          |
| SUB IN: LISTON,TRICIA                                                                                                                                                                |            |       | 10:06                                                                                                                                     |                                                                                                                                                                                                                                                                                          |
| SUB OUT: JOHNSON,KA'LIA                                                                                                                                                              |            |       | 10:06                                                                                                                                     |                                                                                                                                                                                                                                                                                          |
|                                                                                                                                                                                      |            |       | 09:48                                                                                                                                     | MISSED JUMPER by DESHIELDS, DIAMOND                                                                                                                                                                                                                                                      |
|                                                                                                                                                                                      |            |       | 09:48                                                                                                                                     | REBOUND (OFF) by BRYANT,N'DEA                                                                                                                                                                                                                                                            |
|                                                                                                                                                                                      |            |       | 09:40                                                                                                                                     | MISSED JUMPER by WASHINGTON, JESSICA                                                                                                                                                                                                                                                     |
| REBOUND (DEF) by PETERS,HALEY                                                                                                                                                        |            |       | 09:40                                                                                                                                     | ·                                                                                                                                                                                                                                                                                        |
| MISSED JUMPER by JACKSON,RICHA                                                                                                                                                       |            |       | 09:19                                                                                                                                     |                                                                                                                                                                                                                                                                                          |
| WILDSED BOWN ETT BY BY GROUND IN                                                                                                                                                     |            |       | 09:19                                                                                                                                     | REBOUND (DEF) by DESHIELDS, DIAMOND                                                                                                                                                                                                                                                      |
|                                                                                                                                                                                      |            |       |                                                                                                                                           |                                                                                                                                                                                                                                                                                          |
|                                                                                                                                                                                      |            |       | 09:10                                                                                                                                     | MISSED 3PTR by ROUNTREE,BRITTANY                                                                                                                                                                                                                                                         |
| REBOUND (DEF) by WILLIAMS, ELIZABETH                                                                                                                                                 |            |       | 09:10                                                                                                                                     |                                                                                                                                                                                                                                                                                          |
| GOOD! LAYUP by HENSON,AMBEF                                                                                                                                                          | H 2        | 16-14 | 08:42                                                                                                                                     |                                                                                                                                                                                                                                                                                          |
|                                                                                                                                                                                      |            |       | 08:15                                                                                                                                     | MISSED 3PTR by DESHIELDS, DIAMOND                                                                                                                                                                                                                                                        |
| REBOUND (DEF) by WILLIAMS, ELIZABETH                                                                                                                                                 |            |       | 08:15                                                                                                                                     |                                                                                                                                                                                                                                                                                          |
|                                                                                                                                                                                      |            |       | 07:56                                                                                                                                     | FOUL by BRYANT,N'DEA                                                                                                                                                                                                                                                                     |
| TIMEOUT media                                                                                                                                                                        |            |       | 07:56                                                                                                                                     |                                                                                                                                                                                                                                                                                          |
|                                                                                                                                                                                      |            | 17-14 |                                                                                                                                           |                                                                                                                                                                                                                                                                                          |
| GOOD! FT by JACKSON, RICHA                                                                                                                                                           | H 3        | 17 17 | 07:56                                                                                                                                     |                                                                                                                                                                                                                                                                                          |
| GOOD! FT by JACKSON,RICHA<br>GOOD! FT by JACKSON,RICHA                                                                                                                               | H 3<br>H 4 | 18-14 |                                                                                                                                           |                                                                                                                                                                                                                                                                                          |
|                                                                                                                                                                                      |            |       | 07:56<br>07:56                                                                                                                            | SUB IN: GRAY ALLISHA                                                                                                                                                                                                                                                                     |
|                                                                                                                                                                                      |            |       | 07:56<br>07:56<br>07:56                                                                                                                   |                                                                                                                                                                                                                                                                                          |
|                                                                                                                                                                                      |            |       | 07:56<br>07:56<br>07:56<br>07:56                                                                                                          | SUB IN: COLEMAN,LATIFAH                                                                                                                                                                                                                                                                  |
|                                                                                                                                                                                      |            |       | 07:56<br>07:56<br>07:56<br>07:56<br>07:56                                                                                                 | SUB IN: COLEMAN,LATIFAH<br>SUB IN: MCDANIEL,XYLINA                                                                                                                                                                                                                                       |
|                                                                                                                                                                                      |            |       | 07:56<br>07:56<br>07:56<br>07:56<br>07:56<br>07:56                                                                                        | SUB IN: COLEMAN,LATIFAH<br>SUB IN: MCDANIEL,XYLINA<br>SUB OUT: BRYANT,N'DEA                                                                                                                                                                                                              |
|                                                                                                                                                                                      |            |       | 07:56<br>07:56<br>07:56<br>07:56<br>07:56<br>07:56<br>07:56                                                                               | SUB IN: COLEMAN,LATIFAH<br>SUB IN: MCDANIEL,XYLINA<br>SUB OUT: BRYANT,N'DEA<br>SUB OUT: WASHINGTON,JESSICA                                                                                                                                                                               |
|                                                                                                                                                                                      |            |       | 07:56<br>07:56<br>07:56<br>07:56<br>07:56<br>07:56<br>07:56<br>07:56                                                                      | SUB IN: COLEMAN,LATIFAH SUB IN: MCDANIEL,XYLINA SUB OUT: BRYANT,N'DEA SUB OUT: WASHINGTON,JESSICA SUB OUT: ROUNTREE,BRITTANY                                                                                                                                                             |
| GOOD! FT by JACKSON,RICHA                                                                                                                                                            |            |       | 07:56<br>07:56<br>07:56<br>07:56<br>07:56<br>07:56<br>07:56<br>07:56                                                                      | SUB IN: COLEMAN,LATIFAH SUB IN: MCDANIEL,XYLINA SUB OUT: BRYANT,N'DEA SUB OUT: WASHINGTON,JESSICA SUB OUT: ROUNTREE,BRITTANY                                                                                                                                                             |
|                                                                                                                                                                                      |            |       | 07:56<br>07:56<br>07:56<br>07:56<br>07:56<br>07:56<br>07:56<br>07:56                                                                      | SUB IN: COLEMAN,LATIFAH SUB IN: MCDANIEL,XYLINA SUB OUT: BRYANT,N'DEA SUB OUT: WASHINGTON,JESSICA SUB OUT: ROUNTREE,BRITTANY                                                                                                                                                             |
| GOOD! FT by JACKSON,RICHA                                                                                                                                                            |            |       | 07:56<br>07:56<br>07:56<br>07:56<br>07:56<br>07:56<br>07:56<br>07:56                                                                      | IUB IN: COLEMAN,LATIFAH IUB IN: MCDANIEL,XYLINA IUB OUT: BRYANT,N'DEA IUB OUT: WASHINGTON,JESSICA IUB OUT: ROUNTREE,BRITTANY                                                                                                                                                             |
| GOOD! FT by JACKSON,RICHA                                                                                                                                                            |            |       | 07:56<br>07:56<br>07:56<br>07:56<br>07:56<br>07:56<br>07:56<br>07:56<br>07:56                                                             | SUB IN: COLEMAN,LATIFAH SUB IN: MCDANIEL,XYLINA SUB OUT: BRYANT,N'DEA SUB OUT: WASHINGTON,JESSICA SUB OUT: ROUNTREE,BRITTANY                                                                                                                                                             |
| GOOD! FT by JACKSON,RICHA<br>SUB IN: CHIDOM,ODERAH<br>SUB OUT: WILLIAMS,ELIZABETH                                                                                                    |            | 18-14 | 07:56<br>07:56<br>07:56<br>07:56<br>07:56<br>07:56<br>07:56<br>07:56<br>07:56<br>07:56<br>07:56                                           | SUB IN: COLEMAN,LATIFAH SUB IN: MCDANIEL,XYLINA SUB OUT: BRYANT,N'DEA SUB OUT: WASHINGTON,JESSICA SUB OUT: ROUNTREE,BRITTANY SUB OUT: MAVUNGA,STEPHANIE                                                                                                                                  |
| GOOD! FT by JACKSON,RICHA<br>SUB IN: CHIDOM,ODERAH<br>SUB OUT: WILLIAMS,ELIZABETH                                                                                                    | H 4        | 18-14 | 07:56<br>07:56<br>07:56<br>07:56<br>07:56<br>07:56<br>07:56<br>07:56<br>07:56<br>07:56<br>07:56<br>07:56                                  | SUB IN: COLEMAN,LATIFAH SUB IN: MCDANIEL,XYLINA SUB OUT: BRYANT,N'DEA SUB OUT: WASHINGTON,JESSICA SUB OUT: ROUNTREE,BRITTANY SUB OUT: MAVUNGA,STEPHANIE                                                                                                                                  |
| GOOD! FT by JACKSON,RICHA  SUB IN: CHIDOM,ODERAH SUB OUT: WILLIAMS,ELIZABETH FOUL by LISTON,TRICIA                                                                                   | H 4        | 18-14 | 07:56<br>07:56<br>07:56<br>07:56<br>07:56<br>07:56<br>07:56<br>07:56<br>07:56<br>07:56<br>07:56<br>07:42<br>07:42                         | SUB IN: COLEMAN,LATIFAH SUB IN: MCDANIEL,XYLINA SUB OUT: BRYANT,N'DEA SUB OUT: WASHINGTON,JESSICA SUB OUT: ROUNTREE,BRITTANY SUB OUT: MAVUNGA,STEPHANIE                                                                                                                                  |
| GOOD! FT by JACKSON, RICHA  SUB IN: CHIDOM, ODERAH SUB OUT: WILLIAMS, ELIZABETH FOUL by LISTON, TRICIA  SUB IN: JOHNSON, KA'LIA                                                      | H 4        | 18-14 | 07:56<br>07:56<br>07:56<br>07:56<br>07:56<br>07:56<br>07:56<br>07:56<br>07:56<br>07:56<br>07:56<br>07:42                                  | EUB IN: COLEMAN,LATIFAH EUB IN: MCDANIEL,XYLINA EUB OUT: BRYANT,N'DEA EUB OUT: WASHINGTON,JESSICA EUB OUT: ROUNTREE,BRITTANY EUB OUT: MAVUNGA,STEPHANIE                                                                                                                                  |
| GOOD! FT by JACKSON,RICHA  SUB IN: CHIDOM,ODERAH SUB OUT: WILLIAMS,ELIZABETH FOUL by LISTON,TRICIA  SUB IN: JOHNSON,KA'LIA SUB OUT: LISTON,TRICIA                                    | H 4        | 18-14 | 07:56 07:56 07:56 07:56 07:56 07:56 07:56 07:56 07:56 07:56 07:56 07:42 07:42 07:42 07:42 07:42                                           | EUB IN: COLEMAN,LATIFAH EUB IN: MCDANIEL,XYLINA EUB OUT: BRYANT,N'DEA EUB OUT: WASHINGTON,JESSICA EUB OUT: ROUNTREE,BRITTANY EUB OUT: MAVUNGA,STEPHANIE                                                                                                                                  |
| GOOD! FT by JACKSON, RICHA  SUB IN: CHIDOM, ODERAH SUB OUT: WILLIAMS, ELIZABETH FOUL by LISTON, TRICIA  SUB IN: JOHNSON, KA'LIA                                                      | H 4        | 18-14 | 07:56 07:56 07:56 07:56 07:56 07:56 07:56 07:56 07:56 07:56 07:56 07:42 07:42 07:42 07:42 07:42 07:42 07:42                               | SUB IN: COLEMAN,LATIFAH SUB IN: MCDANIEL,XYLINA SUB OUT: BRYANT,N'DEA SUB OUT: WASHINGTON,JESSICA SUB OUT: ROUNTREE,BRITTANY SUB OUT: MAVUNGA,STEPHANIE SOODI FT by GRAY,ALLISHA                                                                                                         |
| GOOD! FT by JACKSON,RICHA  SUB IN: CHIDOM,ODERAH SUB OUT: WILLIAMS,ELIZABETH FOUL by LISTON,TRICIA  SUB IN: JOHNSON,KA'LIA SUB OUT: LISTON,TRICIA                                    | H 4        | 18-14 | 07:56 07:56 07:56 07:56 07:56 07:56 07:56 07:56 07:56 07:56 07:56 07:42 07:42 07:42 07:42 07:42 07:42 07:42 07:42 07:42 07:42 07:42 07:43 | SUB IN: COLEMAN,LATIFAH SUB IN: MCDANIEL,XYLINA SUB OUT: BRYANT,NDEA SUB OUT: WASHINGTON,JESSICA SUB OUT: ROUNTREE,BRITTANY SUB OUT: MAVUNGA,STEPHANIE  GOOD! FT by GRAY,ALLISHA GOOD! FT by GRAY,ALLISHA                                                                                |
| GOOD! FT by JACKSON,RICHA  SUB IN: CHIDOM,ODERAH SUB OUT: WILLIAMS,ELIZABETH FOUL by LISTON,TRICIA  SUB IN: JOHNSON,KA'LIA SUB OUT: LISTON,TRICIA                                    | H 4        | 18-14 | 07:56 07:56 07:56 07:56 07:56 07:56 07:56 07:56 07:56 07:56 07:56 07:42 07:42 07:42 07:42 07:42 07:42 07:42                               | SUB IN: COLEMAN,LATIFAH SUB IN: MCDANIEL,XYLINA SUB OUT: BRYANT,NDEA SUB OUT: WASHINGTON,JESSICA SUB OUT: ROUNTREE,BRITTANY SUB OUT: MAVUNGA,STEPHANIE  GOOD! FT by GRAY,ALLISHA GOOD! FT by GRAY,ALLISHA                                                                                |
| GOOD! FT by JACKSON,RICHA  SUB IN: CHIDOM,ODERAH SUB OUT: WILLIAMS,ELIZABETH FOUL by LISTON,TRICIA  SUB IN: JOHNSON,KA'LIA SUB OUT: LISTON,TRICIA                                    | H 4        | 18-14 | 07:56 07:56 07:56 07:56 07:56 07:56 07:56 07:56 07:56 07:56 07:56 07:42 07:42 07:42 07:42 07:42 07:42 07:42 07:42 07:42 07:42 07:42 07:43 | SUB IN: COLEMAN,LATIFAH SUB IN: MCDANIEL,XYLINA SUB OUT: BRYANT,N'DEA SUB OUT: WASHINGTON,JESSICA SUB OUT: ROUNTREE,BRITTANY SUB OUT: MAVUNGA,STEPHANIE  GOOD! FT by GRAY,ALLISHA GOOD! FT by GRAY,ALLISHA                                                                               |
| GOODI FT by JACKSON, RICHA  SUB IN: CHIDOM, ODERAH SUB OUT: WILLIAMS, ELIZABETH FOUL by LISTON, TRICIA  SUB IN: JOHNSON, KA'LIA SUB OUT: LISTON, TRICIA  TURNOVER by JOHNSON, KA'LIA | H 4        | 18-14 | 07:56 07:56 07:56 07:56 07:56 07:56 07:56 07:56 07:56 07:56 07:56 07:42 07:42 07:42 07:42 07:42 07:42 07:42 07:42 07:42 07:42 07:42 07:42 | SUB IN: GRAY,ALLISHA SUB IN: COLEMAN,LATIFAH SUB IN: MCDANIEL,XYLINA SUB OUT: BRYANT,N'DEA SUB OUT: WASHINGTON,JESSICA SUB OUT: ROUNTREE,BRITTANY SUB OUT: MAVUNGA,STEPHANIE  GOOD! FT by GRAY,ALLISHA GOOD! FT by GRAY,ALLISHA STEAL by MCDANIEL,XYLINA MISSED LAYUP by MCDANIEL,XYLINA |