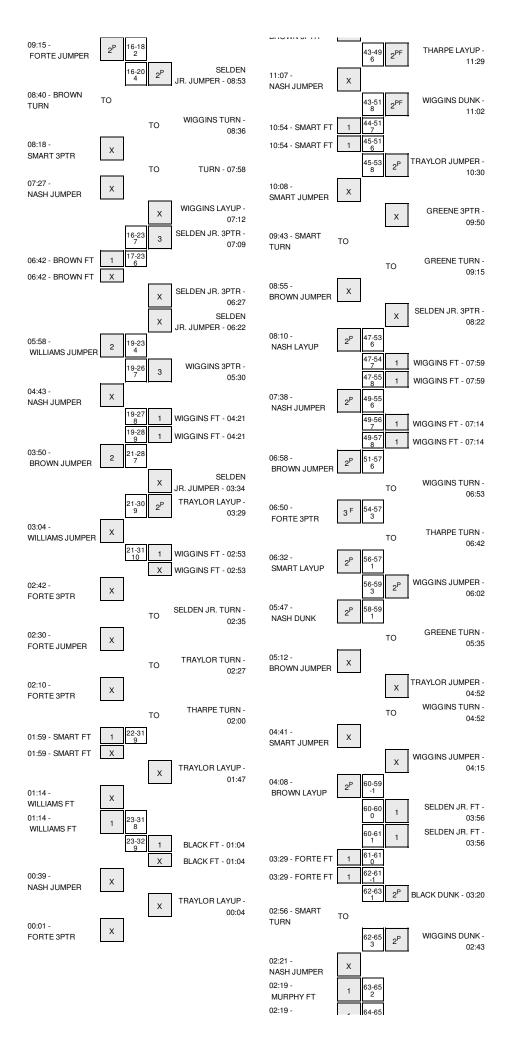

|                                  | 10:06          | 18-14          | H 4  | GOOD! 3PTR by MASON,FRANK                                 |
|----------------------------------|----------------|----------------|------|-----------------------------------------------------------|
|                                  | 10:06          |                |      | ASSIST by ELLIS, PERRY                                    |
|                                  | 09:38          |                |      | FOUL by MASON,FRANK                                       |
| SUB IN: MURPHY,KAMARI            | 09:38          |                |      |                                                           |
| SUB IN: BROWN,MARKEL             | 09:38          |                |      |                                                           |
| SUB OUT: NASH,LE'BRYAN           | 09:38          |                |      |                                                           |
| SUB OUT: SMART,MARCUS            | 09:38          |                |      |                                                           |
|                                  | 09:38          |                |      | SUB IN: BLACK,TARIK                                       |
| OCCUPANTED L. FORTE BUIL         | 09:38          | 10.10          |      | SUB OUT: TRAYLOR, JAMARI                                  |
| GOOD! JUMPER by FORTE, PHIL      | 09:15          | 18-16          | H 2  | OOODI IIIMDED II OEL DEN ID IMAVAIE                       |
| TURNOVER S., RROWN MARKET        | 08:53<br>08:40 | 20-16          | H 4  | GOOD! JUMPER by SELDEN JR., WAYNE                         |
| TURNOVER by BROWN,MARKEL         | 08:37          |                |      | STEAL by WIGGINS, ANDREW                                  |
|                                  | 08:36          |                |      | TURNOVER by WIGGINS, ANDREW                               |
| STEAL by BROWN,MARKEL            | 08:36          |                |      | Totale VETT by The date, Alba ETT                         |
| SUB IN: NASH,LE'BRYAN            | 08:36          |                |      |                                                           |
| SUB IN: SMART,MARCUS             | 08:36          |                |      |                                                           |
| SUB OUT: FORTE,PHIL              | 08:36          |                |      |                                                           |
| SUB OUT: WILLIAMS, BRIAN         | 08:36          |                |      |                                                           |
|                                  | 08:36          |                |      | SUB IN: GREENE, BRANNEN                                   |
|                                  | 08:36          |                |      | SUB IN: THARPE, NAADIR                                    |
|                                  | 08:36          |                |      | SUB OUT: SELDEN JR., WAYNE                                |
|                                  | 08:36          |                |      | SUB OUT: MASON,FRANK                                      |
| MISSED 3PTR by SMART, MARCUS     | 08:18          |                |      |                                                           |
|                                  | 08:18          |                |      | REBOUND (DEF) by WIGGINS, ANDREW                          |
|                                  | 07:58          |                |      | TIMEOUT MEDIA                                             |
|                                  | 07:58          |                |      | TURNOVER by TEAM                                          |
| SUB IN: FORTE,PHIL               | 07:58          |                |      | ·                                                         |
| SUB OUT: HAMMONDS,LEYTON         | 07:58          |                |      |                                                           |
| MISSED JUMPER by NASH,LE'BRYAN   | 07:27          |                |      |                                                           |
|                                  | 07:27          |                |      | REBOUND (DEF) by ELLIS,PERRY                              |
| FOUL by MURPHY,KAMARI            | 07:25          |                |      |                                                           |
| SUB IN: WILLIAMS, BRIAN          | 07:25          |                |      |                                                           |
| SUB OUT: MURPHY,KAMARI           | 07:25          |                |      |                                                           |
|                                  | 07:25          |                |      | SUB IN: SELDEN JR., WAYNE                                 |
|                                  | 07:25          |                |      | SUB OUT: GREENE, BRANNEN                                  |
|                                  | 07:12          |                |      | MISSED LAYUP by WIGGINS, ANDREW                           |
|                                  | 07:12          |                |      | REBOUND (OFF) by WIGGINS, ANDREW                          |
|                                  | 07:09          | 23-16          | H 7  | GOOD! 3PTR by SELDEN JR., WAYNE                           |
|                                  | 07:09          |                |      | ASSIST by WIGGINS, ANDREW                                 |
|                                  | 06:42          |                |      | FOUL by BLACK, TARIK                                      |
| GOOD! FT by BROWN,MARKEL         | 06:42          | 23-17          | H 6  |                                                           |
| MISSED FT by BROWN,MARKEL        | 06:42          |                |      |                                                           |
|                                  | 06:42          |                |      | REBOUND (DEF) by BLACK, TARIK                             |
|                                  | 06:27          |                |      | MISSED 3PTR by SELDEN JR.,WAYNE                           |
|                                  | 06:27          |                |      | REBOUND (OFF) by ELLIS,PERRY                              |
| FOUL by WILLIAMS,BRIAN           | 06:25          |                |      |                                                           |
|                                  | 06:22          |                |      | MISSED JUMPER by SELDEN JR., WAYNE                        |
| REBOUND (DEF) by TEAM            | 06:22          |                |      |                                                           |
| GOOD! JUMPER by WILLIAMS,BRIAN   | 05:58          | 23-19          | H 4  |                                                           |
| ASSIST by BROWN,MARKEL           | 05:58          |                |      |                                                           |
|                                  | 05:54          |                |      | SUB IN: TRAYLOR, JAMARI                                   |
|                                  | 05:54          |                |      | SUB OUT: BLACK,TARIK                                      |
|                                  | 05:30          | 26-19          | H 7  | GOOD! 3PTR by WIGGINS,ANDREW                              |
|                                  | 05:30          |                |      | ASSIST by THARPE, NAADIR                                  |
| MICOED HUMBER IN MACHILLEIDRYAN  | 04:58          |                |      | FOUL by SELDEN JR., WAYNE                                 |
| MISSED JUMPER by NASH,LE'BRYAN   | 04:43          |                |      | DI 201/ L. WACONIO                                        |
|                                  | 04:43          |                |      | BLOCK by WIGGINS, ANDREW REBOUND (DEF) by WIGGINS, ANDREW |
| FOLIL by PROMINIMARKEI           | 04:43          |                |      | REDUCIND (DEF) BY WIGGINS, ANDREW                         |
| FOUL by BROWN,MARKEL             | 04:21          | 27-19          | H 8  | COOR ET L. MICCING ANDREW                                 |
|                                  | 04:21          |                | H 8  | GOOD! FT by WIGGINS ANDREW                                |
| GOOD! JUMPER by BROWN,MARKEL     | 04:21<br>03:50 | 28-19<br>28-21 | H 9  | GOOD! FT by WIGGINS, ANDREW                               |
| GOOD: JOINI LIT BY BROWN, WARKEL | 03:50          | 20-21          | П /  | MISSED JUMPER by SELDEN JR., WAYNE                        |
|                                  | 03:34          |                |      | REBOUND (OFF) by TRAYLOR, JAMARI                          |
|                                  | 03:34          | 30-21          | H 9  | GOOD! LAYUP by TRAYLOR, JAMARI                            |
| MISSED JUMPER by WILLIAMS, BRIAN | 03:04          | 30-21          | 113  | GOOD! EATOL BY THATEON, DAWN III                          |
|                                  | 03:04          |                |      | REBOUND (DEF) by WIGGINS, ANDREW                          |
| FOUL by SMART,MARCUS             | 02:53          |                |      |                                                           |
| ,                                | 02:53          |                |      | TIMEOUT MEDIA                                             |
|                                  | 02:53          | 31-21          | H 10 | GOOD! FT by WIGGINS,ANDREW                                |
|                                  | 02:53          |                |      | MISSED FT by WIGGINS, ANDREW                              |
| REBOUND (DEF) by SMART,MARCUS    | 02:53          |                |      |                                                           |
| MISSED 3PTR by FORTE,PHIL        | 02:42          |                |      |                                                           |
| -,                               | 02:42          |                |      | REBOUND (DEF) by ELLIS,PERRY                              |
|                                  | 02:35          |                |      | TURNOVER by SELDEN JR., WAYNE                             |
| STEAL by SMART,MARCUS            | 02:34          |                |      | TOTALOTERIO DEEDERGIE, WATHE                              |
| MISSED JUMPER by FORTE, PHIL     | 02:30          |                |      |                                                           |
|                                  | 02:30          |                |      | REBOUND (DEF) by TRAYLOR, JAMARI                          |
|                                  | 02:27          |                |      | TURNOVER by TRAYLOR, JAMARI                               |
| MISSED 3PTR by FORTE,PHIL        | 02:10          |                |      | . S. MOYER BY THAT EST, UNIVERSITY                        |
| ,,                               | 02:10          |                |      | REBOUND (DEF) by TEAM                                     |
|                                  | 02:00          |                |      | TURNOVER by THARPE, NAADIR                                |
|                                  | 02.00          |                |      | . Simovertoy institue, MADIII                             |