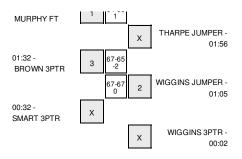

|                                  | 10:06          | 18-14          | H 4  | GOOD! 3PTR by MASON,FRANK                                 |
|----------------------------------|----------------|----------------|------|-----------------------------------------------------------|
|                                  | 10:06          |                |      | ASSIST by ELLIS, PERRY                                    |
|                                  | 09:38          |                |      | FOUL by MASON,FRANK                                       |
| SUB IN: MURPHY,KAMARI            | 09:38          |                |      |                                                           |
| SUB IN: BROWN,MARKEL             | 09:38          |                |      |                                                           |
| SUB OUT: NASH,LE'BRYAN           | 09:38          |                |      |                                                           |
| SUB OUT: SMART,MARCUS            | 09:38          |                |      |                                                           |
|                                  | 09:38          |                |      | SUB IN: BLACK,TARIK                                       |
| OCCUPANTED L. FORTE BUIL         | 09:38          | 10.10          |      | SUB OUT: TRAYLOR, JAMARI                                  |
| GOOD! JUMPER by FORTE, PHIL      | 09:15          | 18-16          | H 2  | OOODI IIIMDED II OEL DEN ID IMAVAIE                       |
| TURNOVER S., RROWN MARKET        | 08:53<br>08:40 | 20-16          | H 4  | GOOD! JUMPER by SELDEN JR., WAYNE                         |
| TURNOVER by BROWN,MARKEL         | 08:37          |                |      | STEAL by WIGGINS, ANDREW                                  |
|                                  | 08:36          |                |      | TURNOVER by WIGGINS, ANDREW                               |
| STEAL by BROWN,MARKEL            | 08:36          |                |      | Totale VETT by The date, Alba ETT                         |
| SUB IN: NASH,LE'BRYAN            | 08:36          |                |      |                                                           |
| SUB IN: SMART,MARCUS             | 08:36          |                |      |                                                           |
| SUB OUT: FORTE,PHIL              | 08:36          |                |      |                                                           |
| SUB OUT: WILLIAMS, BRIAN         | 08:36          |                |      |                                                           |
|                                  | 08:36          |                |      | SUB IN: GREENE, BRANNEN                                   |
|                                  | 08:36          |                |      | SUB IN: THARPE, NAADIR                                    |
|                                  | 08:36          |                |      | SUB OUT: SELDEN JR., WAYNE                                |
|                                  | 08:36          |                |      | SUB OUT: MASON,FRANK                                      |
| MISSED 3PTR by SMART, MARCUS     | 08:18          |                |      |                                                           |
|                                  | 08:18          |                |      | REBOUND (DEF) by WIGGINS, ANDREW                          |
|                                  | 07:58          |                |      | TIMEOUT MEDIA                                             |
|                                  | 07:58          |                |      | TURNOVER by TEAM                                          |
| SUB IN: FORTE,PHIL               | 07:58          |                |      | ·                                                         |
| SUB OUT: HAMMONDS,LEYTON         | 07:58          |                |      |                                                           |
| MISSED JUMPER by NASH,LE'BRYAN   | 07:27          |                |      |                                                           |
|                                  | 07:27          |                |      | REBOUND (DEF) by ELLIS,PERRY                              |
| FOUL by MURPHY,KAMARI            | 07:25          |                |      |                                                           |
| SUB IN: WILLIAMS, BRIAN          | 07:25          |                |      |                                                           |
| SUB OUT: MURPHY,KAMARI           | 07:25          |                |      |                                                           |
|                                  | 07:25          |                |      | SUB IN: SELDEN JR., WAYNE                                 |
|                                  | 07:25          |                |      | SUB OUT: GREENE, BRANNEN                                  |
|                                  | 07:12          |                |      | MISSED LAYUP by WIGGINS, ANDREW                           |
|                                  | 07:12          |                |      | REBOUND (OFF) by WIGGINS, ANDREW                          |
|                                  | 07:09          | 23-16          | H 7  | GOOD! 3PTR by SELDEN JR., WAYNE                           |
|                                  | 07:09          |                |      | ASSIST by WIGGINS, ANDREW                                 |
|                                  | 06:42          |                |      | FOUL by BLACK, TARIK                                      |
| GOOD! FT by BROWN,MARKEL         | 06:42          | 23-17          | H 6  |                                                           |
| MISSED FT by BROWN,MARKEL        | 06:42          |                |      |                                                           |
|                                  | 06:42          |                |      | REBOUND (DEF) by BLACK, TARIK                             |
|                                  | 06:27          |                |      | MISSED 3PTR by SELDEN JR.,WAYNE                           |
|                                  | 06:27          |                |      | REBOUND (OFF) by ELLIS,PERRY                              |
| FOUL by WILLIAMS,BRIAN           | 06:25          |                |      |                                                           |
|                                  | 06:22          |                |      | MISSED JUMPER by SELDEN JR., WAYNE                        |
| REBOUND (DEF) by TEAM            | 06:22          |                |      |                                                           |
| GOOD! JUMPER by WILLIAMS,BRIAN   | 05:58          | 23-19          | H 4  |                                                           |
| ASSIST by BROWN,MARKEL           | 05:58          |                |      |                                                           |
|                                  | 05:54          |                |      | SUB IN: TRAYLOR, JAMARI                                   |
|                                  | 05:54          |                |      | SUB OUT: BLACK,TARIK                                      |
|                                  | 05:30          | 26-19          | H 7  | GOOD! 3PTR by WIGGINS,ANDREW                              |
|                                  | 05:30          |                |      | ASSIST by THARPE, NAADIR                                  |
| MICOED HUMBER IN MACHILLEIDRYAN  | 04:58          |                |      | FOUL by SELDEN JR., WAYNE                                 |
| MISSED JUMPER by NASH,LE'BRYAN   | 04:43          |                |      | DI 201/ L. WACONIO                                        |
|                                  | 04:43          |                |      | BLOCK by WIGGINS, ANDREW REBOUND (DEF) by WIGGINS, ANDREW |
| FOLIL by PROMINIMARKEI           | 04:43          |                |      | REDUCIND (DEF) BY WIGGINS, ANDREW                         |
| FOUL by BROWN,MARKEL             | 04:21          | 27-19          | H 8  | COOR ET L. MICCING ANDREW                                 |
|                                  | 04:21          |                | H 8  | GOOD! FT by WIGGINS ANDREW                                |
| GOOD! JUMPER by BROWN,MARKEL     | 04:21<br>03:50 | 28-19<br>28-21 | H 9  | GOOD! FT by WIGGINS, ANDREW                               |
| GOOD: JOINI LIT BY BROWN, WARKEL | 03:50          | 20-21          | П /  | MISSED JUMPER by SELDEN JR., WAYNE                        |
|                                  | 03:34          |                |      | REBOUND (OFF) by TRAYLOR, JAMARI                          |
|                                  | 03:34          | 30-21          | H 9  | GOOD! LAYUP by TRAYLOR, JAMARI                            |
| MISSED JUMPER by WILLIAMS, BRIAN | 03:04          | 30-21          | 113  | GOOD! EATOL BY THATEON, DAWN III                          |
|                                  | 03:04          |                |      | REBOUND (DEF) by WIGGINS, ANDREW                          |
| FOUL by SMART,MARCUS             | 02:53          |                |      |                                                           |
| ,                                | 02:53          |                |      | TIMEOUT MEDIA                                             |
|                                  | 02:53          | 31-21          | H 10 | GOOD! FT by WIGGINS,ANDREW                                |
|                                  | 02:53          |                |      | MISSED FT by WIGGINS, ANDREW                              |
| REBOUND (DEF) by SMART,MARCUS    | 02:53          |                |      |                                                           |
| MISSED 3PTR by FORTE,PHIL        | 02:42          |                |      |                                                           |
| -,                               | 02:42          |                |      | REBOUND (DEF) by ELLIS,PERRY                              |
|                                  | 02:35          |                |      | TURNOVER by SELDEN JR., WAYNE                             |
| STEAL by SMART,MARCUS            | 02:34          |                |      | TOTALOTERIO DEEDERGIE, WATHE                              |
| MISSED JUMPER by FORTE, PHIL     | 02:30          |                |      |                                                           |
|                                  | 02:30          |                |      | REBOUND (DEF) by TRAYLOR, JAMARI                          |
|                                  | 02:27          |                |      | TURNOVER by TRAYLOR, JAMARI                               |
| MISSED 3PTR by FORTE,PHIL        | 02:10          |                |      | . S. MOYER BY THAT EST, UNIVERSITY                        |
| ,,                               | 02:10          |                |      | REBOUND (DEF) by TEAM                                     |
|                                  | 02:00          |                |      | TURNOVER by THARPE, NAADIR                                |
|                                  | 02.00          |                |      | . Simovertoy institue, MADIII                             |