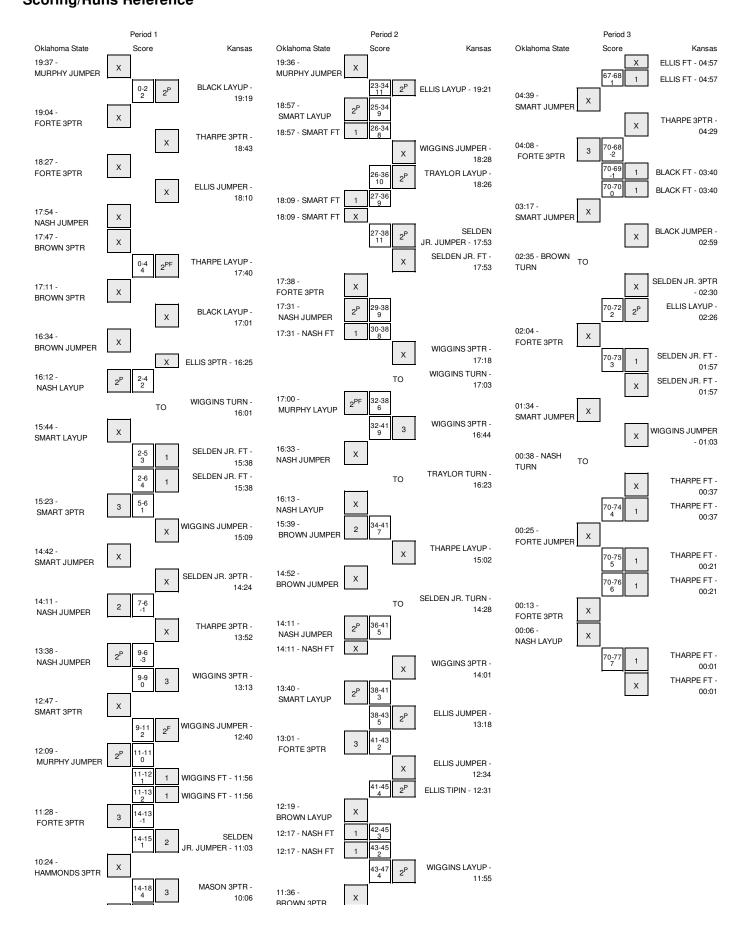

# Oklahoma State vs Kansas 3/13/2014; 2:10 p.m. at Kansas City (Sprint Center) Period 1 Play-By-Play

| HOME: Kansa                        | Margin   | Score | Time           | VISITORS: Oklahoma State                               |
|------------------------------------|----------|-------|----------------|--------------------------------------------------------|
|                                    |          |       | 19:37          | MISSED JUMPER by MURPHY,KAMARI                         |
| REBOUND (DEF) by BLACK, TARI       |          |       | 19:37          |                                                        |
| GOOD! LAYUP by BLACK, TARI         | H 2      | 2-0   | 19:19          |                                                        |
| ASSIST by THARPE,NAADI             |          |       | 19:19          |                                                        |
|                                    |          |       | 19:04          | MISSED 3PTR by FORTE,PHIL                              |
| REBOUND (DEF) by BLACK, TARI       |          |       | 19:04          |                                                        |
| MISSED 3PTR by THARPE,NAADI        |          |       | 18:43          |                                                        |
|                                    |          |       | 18:43          | REBOUND (DEF) by MURPHY,KAMARI                         |
|                                    |          |       | 18:27          | MISSED 3PTR by FORTE,PHIL                              |
| REBOUND (DEF) by BLACK, TARI       |          |       | 18:27          |                                                        |
| MISSED JUMPER by ELLIS,PERR        |          |       | 18:10          |                                                        |
|                                    |          |       | 18:10          | REBOUND (DEF) by MURPHY,KAMARI                         |
| FOUL by ELLIS,PERR                 |          |       | 18:09          |                                                        |
|                                    |          |       | 17:54          | MISSED JUMPER by NASH,LE'BRYAN                         |
|                                    |          |       | 17:54          | REBOUND (OFF) by MURPHY,KAMARI                         |
|                                    |          |       | 17:47          | IISSED 3PTR by BROWN,MARKEL                            |
| REBOUND (DEF) by SELDEN JR., WAYN  |          |       | 17:47          |                                                        |
| GOOD! LAYUP by THARPE,NAADI        | H 4      | 4-0   | 17:40          |                                                        |
|                                    |          |       | 17:11          | MISSED 3PTR by BROWN,MARKEL                            |
| REBOUND (DEF) by BLACK, TARI       |          |       | 17:11          |                                                        |
| MISSED LAYUP by BLACK, TARI        |          |       | 17:01          |                                                        |
|                                    |          |       | 17:01          | REBOUND (DEF) by NASH,LE'BRYAN                         |
|                                    |          |       | 16:34          | MISSED JUMPER by BROWN,MARKEL                          |
| REBOUND (DEF) by ELLIS,PERR        |          |       | 16:34          |                                                        |
| MISSED 3PTR by ELLIS,PERR          |          |       | 16:25          |                                                        |
|                                    |          |       | 16:25          | REBOUND (DEF) by NASH,LE'BRYAN                         |
|                                    | H 2      | 4-2   | 16:12          | GOOD! LAYUP by NASH,LE'BRYAN                           |
| TURNOVER by WIGGINS, ANDREV        |          |       | 16:01          |                                                        |
| SUB IN: TRAYLOR, JAMAI             |          |       | 16:00          |                                                        |
| SUB OUT: ELLIS,PERR                |          |       | 16:00          |                                                        |
|                                    |          |       | 15:44          | MISSED LAYUP by SMART, MARCUS                          |
| BLOCK by SELDEN JR., WAYN          |          |       | 15:44          |                                                        |
| REBOUND (DEF) by SELDEN JR., WAYN  |          |       | 15:42          |                                                        |
|                                    |          |       | 15:38          | OUL by FORTE,PHIL                                      |
| TIMEOUT MEDI                       |          |       | 15:38          |                                                        |
| GOOD! FT by SELDEN JR., WAYN       | H 3      | 5-2   | 15:38          |                                                        |
| GOOD! FT by SELDEN JR., WAYN       | H 4      | 6-2   | 15:38          |                                                        |
| ·                                  | H 1      | 6-5   | 15:23          | GOOD! 3PTR by SMART,MARCUS                             |
|                                    |          |       | 15:23          | ASSIST by BROWN,MARKEL                                 |
| MISSED JUMPER by WIGGINS, ANDREV   |          |       | 15:09          |                                                        |
|                                    |          |       | 15:09          | REBOUND (DEF) by SMART,MARCUS                          |
|                                    |          |       | 14:42          | MISSED JUMPER by SMART, MARCUS                         |
| REBOUND (DEF) by BLACK,TARI        |          |       | 14:42          | •                                                      |
| MISSED 3PTR by SELDEN JR., WAYN    |          |       | 14:24          |                                                        |
| <b>,</b> ,                         |          |       | 14:24          | REBOUND (DEF) by MURPHY,KAMARI                         |
|                                    | V 1      | 6-7   | 14:11          | GOOD! JUMPER by NASH,LE'BRYAN                          |
| MISSED 3PTR by THARPE,NAADI        | • •      | 0,    | 13:52          | SOOS. SOM ENDY WHON, EE BINNIN                         |
| 11110000 01 1110y 1111111 2,14410. |          |       | 13:52          | REBOUND (DEF) by BROWN,MARKEL                          |
|                                    | V 3      | 6-9   | 13:38          | GOOD! JUMPER by NASH,LE'BRYAN                          |
| GOOD! 3PTR by WIGGINS, ANDREV      | T        | 9-9   | 13:13          | 200B: BOWN ENTRY TWICH, EE BITTY NV                    |
| ASSIST by THARPE,NAADI             | '        | 3-3   | 13:13          |                                                        |
| AGGIOT BY THATE CARADI             |          |       | 12:47          | MISSED 3PTR by SMART, MARCUS                           |
| REBOUND (DEF) by BLACK,TARI        |          |       | 12:47          | WISSED SFIR BY SWART, WARDOS                           |
|                                    | H 2      | 11-9  |                |                                                        |
| GOOD! JUMPER by WIGGINS, ANDRE\    | п2       | 11-9  | 12:40          |                                                        |
| ASSIST by THARPE,NAADI             | <b>-</b> | 44.44 | 12:40          | DOOD! IIIMDED IN MUDDIN KAMADI                         |
|                                    | Т        | 11-11 | 12:09          | GOOD! JUMPER by MURPHY,KAMARI                          |
|                                    |          |       | 12:09          | ASSIST by SMART,MARCUS                                 |
|                                    |          |       | 11:56          | FOUL by MURPHY,KAMARI                                  |
| TIMEOUT MEDI                       |          |       | 11:56          |                                                        |
| GOOD! FT by WIGGINS,ANDREV         | H 1      | 12-11 | 11:56          |                                                        |
| GOOD! FT by WIGGINS,ANDREV         | H 2      | 13-11 | 11:56          |                                                        |
|                                    |          |       | 11:56          | GUB IN: WILLIAMS,BRIAN                                 |
|                                    |          |       | 11:56          | UB IN: HAMMONDS, LEYTON                                |
|                                    |          |       | 11:56          | SUB OUT: MURPHY,KAMARI                                 |
|                                    |          |       | 11:56          | SUB OUT: BROWN,MARKEL                                  |
| SUB IN: MASON,FRAN                 |          |       | 11:56          |                                                        |
| SUB IN: ELLIS,PERR                 |          |       | 11:56          |                                                        |
| SUB OUT: THARPE,NAADI              |          |       | 11:56          |                                                        |
| SUB OUT: BLACK,TARI                |          |       | 11:56          |                                                        |
| JOB COT. BEACK, TATIL              | V 1      | 13-14 | 11:28          | SOOD! 3PTR by FORTE,PHIL                               |
| 300 001. BENOK, IAI II             |          |       |                | COLOT L CAMPT AM DOUG                                  |
| OUD OUT. DENON, TAIT               |          |       | 11:28          | ASSIST BY SMART, MARCUS                                |
| GOOD! JUMPER by SELDEN JR., WAYN   | H 1      | 15-14 | 11:28<br>11:03 | ASSIST DY SMAHT, MAHCUS                                |
|                                    | H 1      | 15-14 |                | ASSIST by SMART,MARCUS  MISSED 3PTR by HAMMONDS,LEYTON |

|                                  | 10:06          | 18-14          | H 4  | GOOD! 3PTR by MASON,FRANK                                 |
|----------------------------------|----------------|----------------|------|-----------------------------------------------------------|
|                                  | 10:06          |                |      | ASSIST by ELLIS, PERRY                                    |
|                                  | 09:38          |                |      | FOUL by MASON,FRANK                                       |
| SUB IN: MURPHY,KAMARI            | 09:38          |                |      |                                                           |
| SUB IN: BROWN,MARKEL             | 09:38          |                |      |                                                           |
| SUB OUT: NASH,LE'BRYAN           | 09:38          |                |      |                                                           |
| SUB OUT: SMART,MARCUS            | 09:38          |                |      |                                                           |
|                                  | 09:38          |                |      | SUB IN: BLACK,TARIK                                       |
| OCCUPANTED L. FORTE BUIL         | 09:38          | 10.10          |      | SUB OUT: TRAYLOR, JAMARI                                  |
| GOOD! JUMPER by FORTE, PHIL      | 09:15          | 18-16          | H 2  | OOODI IIIMDED II OEL DEN ID IMAVAIE                       |
| TURNOVER S., RROWN MARKET        | 08:53<br>08:40 | 20-16          | H 4  | GOOD! JUMPER by SELDEN JR., WAYNE                         |
| TURNOVER by BROWN,MARKEL         | 08:37          |                |      | STEAL by WIGGINS, ANDREW                                  |
|                                  | 08:36          |                |      | TURNOVER by WIGGINS, ANDREW                               |
| STEAL by BROWN,MARKEL            | 08:36          |                |      | Totale VETT by The date, Alba ETT                         |
| SUB IN: NASH,LE'BRYAN            | 08:36          |                |      |                                                           |
| SUB IN: SMART,MARCUS             | 08:36          |                |      |                                                           |
| SUB OUT: FORTE,PHIL              | 08:36          |                |      |                                                           |
| SUB OUT: WILLIAMS, BRIAN         | 08:36          |                |      |                                                           |
|                                  | 08:36          |                |      | SUB IN: GREENE, BRANNEN                                   |
|                                  | 08:36          |                |      | SUB IN: THARPE, NAADIR                                    |
|                                  | 08:36          |                |      | SUB OUT: SELDEN JR., WAYNE                                |
|                                  | 08:36          |                |      | SUB OUT: MASON,FRANK                                      |
| MISSED 3PTR by SMART, MARCUS     | 08:18          |                |      |                                                           |
|                                  | 08:18          |                |      | REBOUND (DEF) by WIGGINS, ANDREW                          |
|                                  | 07:58          |                |      | TIMEOUT MEDIA                                             |
|                                  | 07:58          |                |      | TURNOVER by TEAM                                          |
| SUB IN: FORTE,PHIL               | 07:58          |                |      | ·                                                         |
| SUB OUT: HAMMONDS,LEYTON         | 07:58          |                |      |                                                           |
| MISSED JUMPER by NASH,LE'BRYAN   | 07:27          |                |      |                                                           |
|                                  | 07:27          |                |      | REBOUND (DEF) by ELLIS,PERRY                              |
| FOUL by MURPHY,KAMARI            | 07:25          |                |      |                                                           |
| SUB IN: WILLIAMS, BRIAN          | 07:25          |                |      |                                                           |
| SUB OUT: MURPHY,KAMARI           | 07:25          |                |      |                                                           |
|                                  | 07:25          |                |      | SUB IN: SELDEN JR., WAYNE                                 |
|                                  | 07:25          |                |      | SUB OUT: GREENE, BRANNEN                                  |
|                                  | 07:12          |                |      | MISSED LAYUP by WIGGINS, ANDREW                           |
|                                  | 07:12          |                |      | REBOUND (OFF) by WIGGINS, ANDREW                          |
|                                  | 07:09          | 23-16          | H 7  | GOOD! 3PTR by SELDEN JR., WAYNE                           |
|                                  | 07:09          |                |      | ASSIST by WIGGINS, ANDREW                                 |
|                                  | 06:42          |                |      | FOUL by BLACK, TARIK                                      |
| GOOD! FT by BROWN,MARKEL         | 06:42          | 23-17          | H 6  |                                                           |
| MISSED FT by BROWN,MARKEL        | 06:42          |                |      |                                                           |
|                                  | 06:42          |                |      | REBOUND (DEF) by BLACK, TARIK                             |
|                                  | 06:27          |                |      | MISSED 3PTR by SELDEN JR.,WAYNE                           |
|                                  | 06:27          |                |      | REBOUND (OFF) by ELLIS,PERRY                              |
| FOUL by WILLIAMS,BRIAN           | 06:25          |                |      |                                                           |
|                                  | 06:22          |                |      | MISSED JUMPER by SELDEN JR., WAYNE                        |
| REBOUND (DEF) by TEAM            | 06:22          |                |      |                                                           |
| GOOD! JUMPER by WILLIAMS,BRIAN   | 05:58          | 23-19          | H 4  |                                                           |
| ASSIST by BROWN,MARKEL           | 05:58          |                |      |                                                           |
|                                  | 05:54          |                |      | SUB IN: TRAYLOR, JAMARI                                   |
|                                  | 05:54          |                |      | SUB OUT: BLACK,TARIK                                      |
|                                  | 05:30          | 26-19          | H 7  | GOOD! 3PTR by WIGGINS,ANDREW                              |
|                                  | 05:30          |                |      | ASSIST by THARPE, NAADIR                                  |
| MICOED HUMBER IN MACHILLEIDRYAN  | 04:58          |                |      | FOUL by SELDEN JR., WAYNE                                 |
| MISSED JUMPER by NASH,LE'BRYAN   | 04:43          |                |      | DI 201/ L. WACONIO                                        |
|                                  | 04:43          |                |      | BLOCK by WIGGINS, ANDREW REBOUND (DEF) by WIGGINS, ANDREW |
| FOLIL by PROMINIMARKEI           | 04:43          |                |      | REDUCIND (DEF) BY WIGGINS, ANDREW                         |
| FOUL by BROWN,MARKEL             | 04:21          | 27-19          | H 8  | COOR ET L. MICCING ANDREW                                 |
|                                  | 04:21          |                | H 8  | GOOD! FT by WIGGINS ANDREW                                |
| GOOD! JUMPER by BROWN,MARKEL     | 04:21<br>03:50 | 28-19<br>28-21 | H 9  | GOOD! FT by WIGGINS, ANDREW                               |
| GOOD: JOINI LIT BY BROWN, WARKEL | 03:50          | 20-21          | П /  | MISSED JUMPER by SELDEN JR., WAYNE                        |
|                                  | 03:34          |                |      | REBOUND (OFF) by TRAYLOR, JAMARI                          |
|                                  | 03:34          | 30-21          | H 9  | GOOD! LAYUP by TRAYLOR, JAMARI                            |
| MISSED JUMPER by WILLIAMS, BRIAN | 03:04          | 30-21          | 113  | GOOD! EATOL BY THATEON, DAWN III                          |
|                                  | 03:04          |                |      | REBOUND (DEF) by WIGGINS, ANDREW                          |
| FOUL by SMART,MARCUS             | 02:53          |                |      |                                                           |
| ,                                | 02:53          |                |      | TIMEOUT MEDIA                                             |
|                                  | 02:53          | 31-21          | H 10 | GOOD! FT by WIGGINS,ANDREW                                |
|                                  | 02:53          |                |      | MISSED FT by WIGGINS, ANDREW                              |
| REBOUND (DEF) by SMART,MARCUS    | 02:53          |                |      |                                                           |
| MISSED 3PTR by FORTE,PHIL        | 02:42          |                |      |                                                           |
| -,                               | 02:42          |                |      | REBOUND (DEF) by ELLIS,PERRY                              |
|                                  | 02:35          |                |      | TURNOVER by SELDEN JR., WAYNE                             |
| STEAL by SMART,MARCUS            | 02:34          |                |      | TOTALOTERIO DEEDERGIE, WATHE                              |
| MISSED JUMPER by FORTE, PHIL     | 02:30          |                |      |                                                           |
|                                  | 02:30          |                |      | REBOUND (DEF) by TRAYLOR, JAMARI                          |
|                                  | 02:27          |                |      | TURNOVER by TRAYLOR, JAMARI                               |
| MISSED 3PTR by FORTE,PHIL        | 02:10          |                |      | . S. MOYER BY THAT EST, UNIVERSITY                        |
| ,,                               | 02:10          |                |      | REBOUND (DEF) by TEAM                                     |
|                                  | 02:00          |                |      | TURNOVER by THARPE, NAADIR                                |
|                                  | 02.00          |                |      | . Simovertoy institue, MADIII                             |