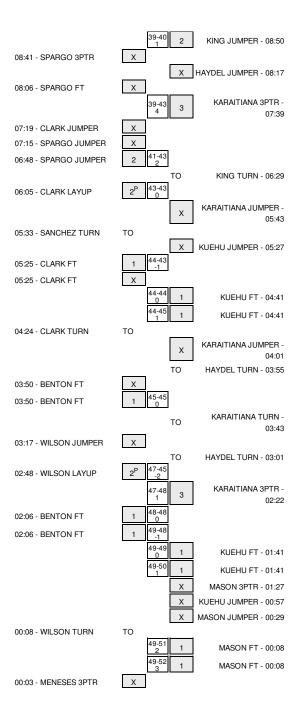

|                                                                                                                 | 10.00                                     | 0.40  |     |                                                                       |
|-----------------------------------------------------------------------------------------------------------------|-------------------------------------------|-------|-----|-----------------------------------------------------------------------|
| GOOD! FT by KIM,ANNA                                                                                            | 13:02<br>12:53                            | 9-10  | V 1 | TURNOVER by MASON, MORGAN                                             |
| SUB IN: SPARGO,LAUREN                                                                                           | 12:53                                     |       |     |                                                                       |
|                                                                                                                 |                                           |       |     |                                                                       |
| SUB IN: MENESES, HALLIE                                                                                         | 12:53                                     |       |     |                                                                       |
| SUB OUT: WILSON, JADE                                                                                           | 12:53                                     |       |     |                                                                       |
| SUB OUT: KIM,ANNA                                                                                               | 12:53                                     |       |     |                                                                       |
| GOOD! LAYUP by SAWYER, JEWELYN                                                                                  | 12:44                                     | 9-12  | V 3 |                                                                       |
| ASSIST by MENESES, HALLIE                                                                                       | 12:44                                     |       |     |                                                                       |
| ······································                                                                          | 12:27                                     |       |     | MISSED JUMPER by HAYDEL, SYDNEY                                       |
|                                                                                                                 |                                           |       |     | MISSED JOMPER BY HAT DEL, ST DNET                                     |
| REBOUND (DEF) by SANCHEZ, ALEX                                                                                  | 12:27                                     |       |     |                                                                       |
|                                                                                                                 | 12:16                                     |       |     | SUB IN: KING, DESTINY                                                 |
|                                                                                                                 | 12:16                                     |       |     | SUB OUT: WIMBLEY, MARISSA                                             |
|                                                                                                                 | 12:03                                     |       |     | FOUL by MOORE, DIANE                                                  |
|                                                                                                                 | 11:45                                     |       |     | FOUL by KARAITIANA, ASHLEIGH                                          |
| TIMEOUT MEDIA                                                                                                   | 11:45                                     |       |     | <b>;</b> ;                                                            |
|                                                                                                                 |                                           |       |     |                                                                       |
| TURNOVER by MENESES, HALLIE                                                                                     | 11:40                                     |       |     |                                                                       |
|                                                                                                                 | 11:37                                     |       |     | SUB IN: KUEHU,SHAWNA-LE                                               |
|                                                                                                                 | 11:37                                     |       |     | SUB OUT: MASON, MORGAN                                                |
|                                                                                                                 | 11:28                                     | 11-12 | V 1 | GOOD! LAYUP by MOORE, DIANE                                           |
|                                                                                                                 | 11:28                                     |       |     | ASSIST by KING, DESTINY                                               |
|                                                                                                                 |                                           |       |     | Addio1 by Kind, DEd fint                                              |
| MISSED 3PTR by SANCHEZ,ALEX                                                                                     | 11:19                                     |       |     |                                                                       |
|                                                                                                                 | 11:19                                     |       |     | REBOUND (DEF) by KUEHU, SHAWNA-LE                                     |
|                                                                                                                 | 11:07                                     | 13-12 | H 1 | GOOD! JUMPER by MOORE, DIANE                                          |
|                                                                                                                 | 11:07                                     |       |     | ASSIST by KUEHU, SHAWNA-LE                                            |
| MISSED 3PTR by MENESES, HALLIE                                                                                  | 10:49                                     |       |     |                                                                       |
| · · · · · · · · · · · · · · · · · · ·                                                                           | 10:49                                     |       |     |                                                                       |
|                                                                                                                 |                                           |       |     | REBOUND (DEF) by HAYDEL,SYDNE                                         |
|                                                                                                                 | 10:39                                     | 16-12 | H 4 | GOOD! 3PTR by MOORE, DIANE                                            |
| TURNOVER by SPARGO, LAUREN                                                                                      | 10:23                                     |       |     |                                                                       |
|                                                                                                                 | 10:22                                     |       |     | STEAL by KUEHU, SHAWNA-LE                                             |
|                                                                                                                 | 10:19                                     |       |     | TURNOVER by KUEHU, SHAWNA-LE                                          |
| SUB IN: WILSON, JADE                                                                                            | 10:18                                     |       |     |                                                                       |
|                                                                                                                 |                                           |       |     |                                                                       |
| SUB IN: CLARK,ELLA                                                                                              | 10:18                                     |       |     |                                                                       |
| SUB IN: BENTON, RAVEN                                                                                           | 10:18                                     |       |     |                                                                       |
| SUB IN: KIM,ANNA                                                                                                | 10:18                                     |       |     |                                                                       |
| SUB OUT: MONTGOMERY, MADISON                                                                                    | 10:18                                     |       |     |                                                                       |
| SUB OUT: SANCHEZ,ALEX                                                                                           | 10:18                                     |       |     |                                                                       |
| SUB OUT: MENESES,HALLIE                                                                                         | 10:18                                     |       |     |                                                                       |
|                                                                                                                 |                                           |       |     |                                                                       |
| SUB OUT: SAWYER, JEWELYN                                                                                        | 10:18                                     |       |     |                                                                       |
|                                                                                                                 | 10:18                                     |       |     | SUB IN: ADOLPHO, KALE                                                 |
|                                                                                                                 | 10:18                                     |       |     | SUB OUT: HAYDEL, SYDNEY                                               |
| MISSED 3PTR by KIM,ANNA                                                                                         | 10:07                                     |       |     |                                                                       |
| REBOUND (OFF) by CLARK, ELLA                                                                                    | 10:07                                     |       |     |                                                                       |
|                                                                                                                 |                                           |       |     |                                                                       |
| MISSED 3PTR by SPARGO, LAUREN                                                                                   | 10:01                                     |       |     |                                                                       |
| REBOUND (OFF) by KIM, ANNA                                                                                      | 10:01                                     |       |     |                                                                       |
| GOOD! JUMPER by BENTON, RAVEN                                                                                   | 09:57                                     | 16-14 | H 2 |                                                                       |
| ASSIST by KIM,ANNA                                                                                              | 09:57                                     |       |     |                                                                       |
| FOUL by WILSON, JADE                                                                                            | 09:36                                     |       |     |                                                                       |
| FOOL BY WIESON, JADE                                                                                            |                                           |       |     |                                                                       |
|                                                                                                                 | 09:36                                     |       |     | SUB IN: MASON, MORGAN                                                 |
|                                                                                                                 | 09:36                                     |       |     | SUB OUT: KING, DESTINY                                                |
|                                                                                                                 | 09:27                                     |       |     | MISSED JUMPER by MASON, MORGAN                                        |
| REBOUND (DEF) by SPARGO, LAUREN                                                                                 | 09:27                                     |       |     |                                                                       |
| MISSED JUMPER by BENTON, RAVEN                                                                                  | 09:10                                     |       |     |                                                                       |
|                                                                                                                 |                                           |       |     |                                                                       |
| REBOUND (OFF) by KIM,ANNA                                                                                       | 09:10                                     |       |     |                                                                       |
| MISSED 3PTR by BENTON, RAVEN                                                                                    | 08:55                                     |       |     |                                                                       |
| REBOUND (OFF) by CLARK, ELLA                                                                                    | 08:55                                     |       |     |                                                                       |
| GOOD! 3PTR by SPARGO,LAUREN                                                                                     | 08:40                                     | 16-17 | V 1 |                                                                       |
|                                                                                                                 |                                           | 10 11 | ••  |                                                                       |
| ASSIST by KIM,ANNA                                                                                              | 08:40                                     |       |     |                                                                       |
| FOUL by KIM,ANNA                                                                                                | 08:12                                     |       |     |                                                                       |
| SUB IN: MENESES, HALLIE                                                                                         | 08:12                                     |       |     |                                                                       |
| SUB OUT: KIM,ANNA                                                                                               | 08:12                                     |       |     |                                                                       |
|                                                                                                                 | 08:03                                     |       |     | MISSED JUMPER by KARAITIANA, ASHLEIGH                                 |
|                                                                                                                 | 08:03                                     |       |     |                                                                       |
| REBOUND (DEF) by BENTON, RAVEN                                                                                  |                                           |       |     |                                                                       |
| MISSED 3PTR by BENTON, RAVEN                                                                                    | 07:56                                     |       |     |                                                                       |
|                                                                                                                 | 07:56                                     |       |     | REBOUND (DEF) by KARAITIANA, ASHLEIGH                                 |
|                                                                                                                 | 07:25                                     |       |     | MISSED JUMPER by MASON, MORGAN                                        |
| REBOUND (DEF) by WILSON, JADE                                                                                   | 07:25                                     |       |     |                                                                       |
|                                                                                                                 |                                           |       |     |                                                                       |
|                                                                                                                 | 07:07                                     |       |     | FOUL by ADOLPHO,KALE                                                  |
| TIMEOUT MEDIA                                                                                                   | 07:07                                     |       |     |                                                                       |
| MISSED FT by WILSON, JADE                                                                                       | 07:07                                     |       |     |                                                                       |
| REBOUND (DEADB) by TEAM                                                                                         | 07:07                                     |       |     |                                                                       |
| GOOD! FT by WILSON, JADE                                                                                        | 07:07                                     | 16-18 | V 2 |                                                                       |
|                                                                                                                 |                                           |       | • • |                                                                       |
|                                                                                                                 | 06:45                                     |       |     | MISSED JUMPER by KARAITIANA, ASHLEIGH                                 |
|                                                                                                                 | 06:45                                     |       |     | REBOUND (OFF) by ADOLPHO,KALE                                         |
|                                                                                                                 | 06:41                                     |       |     | MISSED LAYUP by ADOLPHO, KALE                                         |
|                                                                                                                 | 06:41                                     |       |     |                                                                       |
| REBOUND (DEF) by CLARK,ELLA                                                                                     | 06:32                                     |       |     |                                                                       |
|                                                                                                                 |                                           |       |     |                                                                       |
|                                                                                                                 |                                           |       |     | REBOUND (DEF) by MASON, MORGAN                                        |
| MISSED 3PTR by BENTON, RAVEN                                                                                    | 06:32                                     |       |     |                                                                       |
| MISSED 3PTR by BENTON, RAVEN                                                                                    |                                           |       |     |                                                                       |
| REBOUND (DEF) by CLARK,ELLA<br>MISSED 3PTR by BENTON,RAVEN<br>FOUL by WILSON,JADE<br>SUB IN: MONTGOMERY,MADISON | 06:32                                     |       |     |                                                                       |
| MISSED 3PTR by BENTON, RAVEN<br>FOUL by WILSON, JADE                                                            | 06:32<br>06:16                            |       |     |                                                                       |
| MISSED 3PTR by BENTON, RAVEN<br>FOUL by WILSON, JADE<br>SUB IN: MONTGOMERY, MADISON                             | 06:32<br>06:16<br>06:16<br>06:16          |       |     | SHE IN: KAILIAMA DHA                                                  |
| MISSED 3PTR by BENTON, RAVEN<br>FOUL by WILSON, JADE<br>SUB IN: MONTGOMERY, MADISON                             | 06:32<br>06:16<br>06:16<br>06:16<br>06:16 |       |     | SUB IN: KAILIAWA,PUA                                                  |
| MISSED 3PTR by BENTON, RAVEN<br>FOUL by WILSON, JADE<br>SUB IN: MONTGOMERY, MADISON                             | 06:32<br>06:16<br>06:16<br>06:16          |       |     | SUB IN: KAILIAWA,PUA<br>SUB IN: KING,DESTINY<br>SUB OUT: ADOLPHO,KALE |