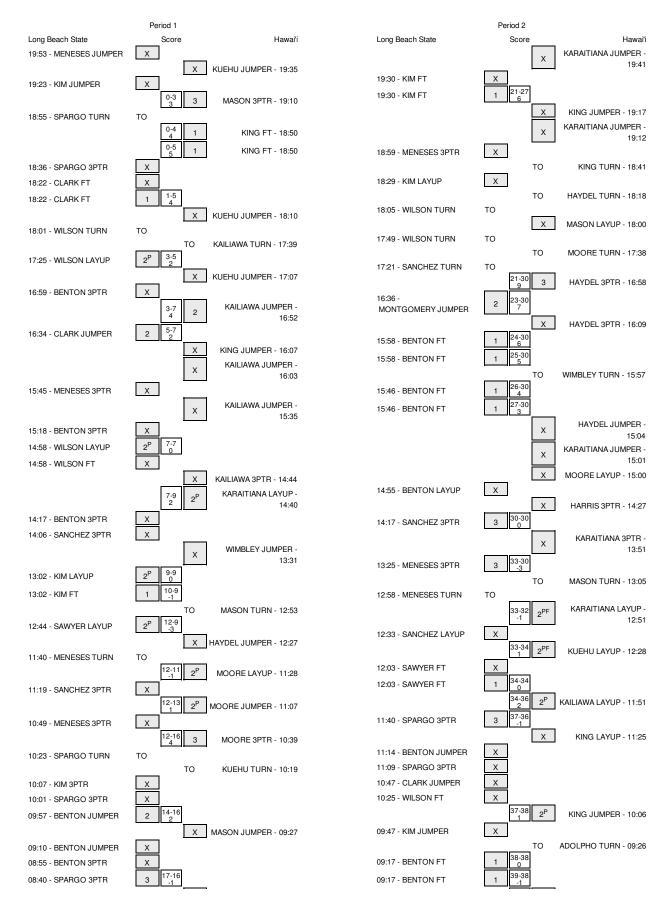

#### Long Beach State vs Hawai'i 3/12/2014; 6:00 pm at Long Beach, CA Period 1 Play-By-Play

| VISITORS: Long Beach State       | Time  | Score | Margin | HOME: Hawai'i                         |
|----------------------------------|-------|-------|--------|---------------------------------------|
| MISSED JUMPER by MENESES,HALLIE  | 19:53 | Score | margin | nowe. nawai i                         |
|                                  | 19:53 |       |        | REBOUND (DEF) by KUEHU, SHAWNA-LEI    |
|                                  | 19:35 |       |        | MISSED JUMPER by KUEHU,SHAWNA-LEI     |
| REBOUND (DEF) by MENESES, HALLIE | 19:35 |       |        | WISSED JOWFER BY ROERD, SHAWWA-LEI    |
| MISSED JUMPER by KIM,ANNA        | 19:23 |       |        |                                       |
| WISSED JOWFER BY RIM, ANNA       | 19:23 |       |        | REBOUND (DEF) by KAILIAWA, PUA        |
|                                  |       |       | 11.0   |                                       |
|                                  | 19:10 | 3-0   | H 3    | GOOD! 3PTR by MASON, MORGAN           |
|                                  | 19:10 |       |        | ASSIST by KUEHU, SHAWNA-LEI           |
| TURNOVER by SPARGO,LAUREN        | 18:55 |       |        |                                       |
|                                  | 18:53 |       |        | STEAL by KING, DESTINY                |
| FOUL by SPARGO,LAUREN            | 18:50 |       |        |                                       |
|                                  | 18:50 | 4-0   | H 4    | GOOD! FT by KING, DESTINY             |
|                                  | 18:50 | 5-0   | H 5    | GOOD! FT by KING, DESTINY             |
| MISSED 3PTR by SPARGO, LAUREN    | 18:36 |       |        |                                       |
| REBOUND (OFF) by MENESES, HALLIE | 18:36 |       |        |                                       |
|                                  | 18:22 |       |        | FOUL by KUEHU, SHAWNA-LE              |
| MISSED FT by CLARK,ELLA          | 18:22 |       |        |                                       |
| REBOUND (DEADB) by TEAM          | 18:22 |       |        |                                       |
|                                  | 18:22 | 5-1   | H 4    |                                       |
| GOOD! FT by CLARK,ELLA           |       | 5-1   | Π4     |                                       |
|                                  | 18:10 |       |        | MISSED JUMPER by KUEHU, SHAWNA-LE     |
| REBOUND (DEF) by CLARK, ELLA     | 18:10 |       |        |                                       |
| TURNOVER by WILSON, JADE         | 18:01 |       |        |                                       |
| SUB IN: BENTON, RAVEN            | 18:01 |       |        |                                       |
| SUB OUT: SPARGO,LAUREN           | 18:01 |       |        |                                       |
|                                  | 17:39 |       |        | TURNOVER by KAILIAWA, PUA             |
| GOOD! LAYUP by WILSON, JADE      | 17:25 | 5-3   | H 2    |                                       |
|                                  | 17:07 |       |        | MISSED JUMPER by KUEHU, SHAWNA-LEI    |
| BLOCK by CLARK, ELLA             | 17:07 |       |        | , · ·                                 |
| REBOUND (DEF) by CLARK,ELLA      | 17:05 |       |        |                                       |
|                                  |       |       |        |                                       |
| MISSED 3PTR by BENTON, RAVEN     | 16:59 |       |        |                                       |
|                                  | 16:59 |       |        | REBOUND (DEF) by MASON, MORGAN        |
|                                  | 16:52 | 7-3   | H 4    | GOOD! JUMPER by KAILIAWA, PUA         |
|                                  | 16:52 |       |        | ASSIST by MASON, MORGAN               |
| GOOD! JUMPER by CLARK, ELLA      | 16:34 | 7-5   | H 2    |                                       |
|                                  | 16:07 |       |        | MISSED JUMPER by KING, DESTINY        |
|                                  | 16:07 |       |        | REBOUND (OFF) by KAILIAWA, PUA        |
|                                  | 16:03 |       |        | MISSED JUMPER by KAILIAWA, PUA        |
| REBOUND (DEF) by WILSON, JADE    | 16:03 |       |        |                                       |
| MISSED 3PTR by MENESES, HALLIE   | 15:45 |       |        |                                       |
|                                  | 15:45 |       |        | REBOUND (DEF) by MASON, MORGAN        |
|                                  | 15:35 |       |        |                                       |
|                                  |       |       |        | MISSED JUMPER by KAILIAWA, PUA        |
| REBOUND (DEF) by BENTON, RAVEN   | 15:35 |       |        |                                       |
| MISSED 3PTR by BENTON, RAVEN     | 15:18 |       |        |                                       |
| REBOUND (OFF) by WILSON, JADE    | 15:18 |       |        |                                       |
| GOOD! LAYUP by WILSON, JADE      | 14:58 | 7-7   | Т      |                                       |
|                                  | 14:58 |       |        | FOUL by KAILIAWA, PUA                 |
| TIMEOUT MEDIA                    | 14:58 |       |        |                                       |
| MISSED FT by WILSON, JADE        | 14:58 |       |        |                                       |
|                                  | 14:58 |       |        | REBOUND (DEF) by HAYDEL, SYDNEY       |
| SUB IN: MONTGOMERY, MADISON      | 14:58 |       |        |                                       |
| SUB IN: SANCHEZ,ALEX             | 14:58 |       |        |                                       |
|                                  |       |       |        |                                       |
| SUB OUT: MENESES,HALLIE          | 14:58 |       |        |                                       |
| SUB OUT: CLARK,ELLA              | 14:58 |       |        |                                       |
|                                  | 14:58 |       |        | SUB IN: KARAITIANA,ASHLEIGH           |
|                                  | 14:58 |       |        | SUB IN: WIMBLEY, MARISSA              |
|                                  | 14:58 |       |        | SUB OUT: KUEHU,SHAWNA-LEI             |
|                                  | 14:58 |       |        | SUB OUT: KING, DESTINY                |
|                                  | 14:44 |       |        | MISSED 3PTR by KAILIAWA, PUA          |
|                                  | 14:44 |       |        | REBOUND (OFF) by KARAITIANA, ASHLEIGH |
|                                  | 14:40 | 9-7   | H 2    | GOOD! LAYUP by KARAITIANA,ASHLEIGH    |
| MISSED 3PTR by BENTON, RAVEN     | 14:17 |       |        |                                       |
| REBOUND (OFF) by KIM,ANNA        | 14:17 |       |        |                                       |
|                                  |       |       |        |                                       |
| MISSED 3PTR by SANCHEZ,ALEX      | 14:06 |       |        |                                       |
|                                  | 14:06 |       |        | REBOUND (DEF) by HAYDEL, SYDNEY       |
| FOUL by BENTON, RAVEN            | 13:48 |       |        |                                       |
| SUB IN: SAWYER, JEWELYN          | 13:48 |       |        |                                       |
| SUB OUT: BENTON,RAVEN            | 13:48 |       |        |                                       |
|                                  | 13:48 |       |        | SUB IN: MOORE, DIANE                  |
|                                  | 13:48 |       |        | SUB OUT: KAILIAWA,PUA                 |
|                                  | 13:31 |       |        | MISSED JUMPER by WIMBLEY, MARISSA     |
| REBOUND (DEF) by SAWYER, JEWELYN | 13:31 |       |        |                                       |
| GOOD! LAYUP by KIM,ANNA          | 13:02 | 9-9   | т      |                                       |
|                                  |       | 3-5   |        |                                       |
| ASSIST by SANCHEZ, ALEX          | 13:02 |       |        |                                       |
|                                  | 13:02 |       |        | FOUL by WIMBLEY, MARISSA              |
|                                  |       |       |        |                                       |

|                                                                                                                 | 10.00                                     | 0.40  |     |                                                                       |
|-----------------------------------------------------------------------------------------------------------------|-------------------------------------------|-------|-----|-----------------------------------------------------------------------|
| GOOD! FT by KIM,ANNA                                                                                            | 13:02<br>12:53                            | 9-10  | V 1 | TURNOVER by MASON, MORGAN                                             |
| SUB IN: SPARGO,LAUREN                                                                                           | 12:53                                     |       |     |                                                                       |
|                                                                                                                 |                                           |       |     |                                                                       |
| SUB IN: MENESES, HALLIE                                                                                         | 12:53                                     |       |     |                                                                       |
| SUB OUT: WILSON, JADE                                                                                           | 12:53                                     |       |     |                                                                       |
| SUB OUT: KIM,ANNA                                                                                               | 12:53                                     |       |     |                                                                       |
| GOOD! LAYUP by SAWYER, JEWELYN                                                                                  | 12:44                                     | 9-12  | V 3 |                                                                       |
| ASSIST by MENESES, HALLIE                                                                                       | 12:44                                     |       |     |                                                                       |
| ······································                                                                          | 12:27                                     |       |     | MISSED JUMPER by HAYDEL, SYDNEY                                       |
|                                                                                                                 |                                           |       |     | MISSED JOMPER BY HAT DEL, ST DNET                                     |
| REBOUND (DEF) by SANCHEZ, ALEX                                                                                  | 12:27                                     |       |     |                                                                       |
|                                                                                                                 | 12:16                                     |       |     | SUB IN: KING, DESTINY                                                 |
|                                                                                                                 | 12:16                                     |       |     | SUB OUT: WIMBLEY, MARISSA                                             |
|                                                                                                                 | 12:03                                     |       |     | FOUL by MOORE, DIANE                                                  |
|                                                                                                                 | 11:45                                     |       |     | FOUL by KARAITIANA, ASHLEIGH                                          |
| TIMEOUT MEDIA                                                                                                   | 11:45                                     |       |     | <b>;</b> ;                                                            |
|                                                                                                                 |                                           |       |     |                                                                       |
| TURNOVER by MENESES, HALLIE                                                                                     | 11:40                                     |       |     |                                                                       |
|                                                                                                                 | 11:37                                     |       |     | SUB IN: KUEHU,SHAWNA-LE                                               |
|                                                                                                                 | 11:37                                     |       |     | SUB OUT: MASON, MORGAN                                                |
|                                                                                                                 | 11:28                                     | 11-12 | V 1 | GOOD! LAYUP by MOORE, DIANE                                           |
|                                                                                                                 | 11:28                                     |       |     | ASSIST by KING, DESTINY                                               |
|                                                                                                                 |                                           |       |     | Addio1 by Kind, DEd fint                                              |
| MISSED 3PTR by SANCHEZ,ALEX                                                                                     | 11:19                                     |       |     |                                                                       |
|                                                                                                                 | 11:19                                     |       |     | REBOUND (DEF) by KUEHU, SHAWNA-LE                                     |
|                                                                                                                 | 11:07                                     | 13-12 | H 1 | GOOD! JUMPER by MOORE, DIANE                                          |
|                                                                                                                 | 11:07                                     |       |     | ASSIST by KUEHU, SHAWNA-LE                                            |
| MISSED 3PTR by MENESES, HALLIE                                                                                  | 10:49                                     |       |     |                                                                       |
| · · · · · · · · · · · · · · · · · · ·                                                                           | 10:49                                     |       |     |                                                                       |
|                                                                                                                 |                                           |       |     | REBOUND (DEF) by HAYDEL,SYDNE                                         |
|                                                                                                                 | 10:39                                     | 16-12 | H 4 | GOOD! 3PTR by MOORE, DIANE                                            |
| TURNOVER by SPARGO, LAUREN                                                                                      | 10:23                                     |       |     |                                                                       |
|                                                                                                                 | 10:22                                     |       |     | STEAL by KUEHU, SHAWNA-LE                                             |
|                                                                                                                 | 10:19                                     |       |     | TURNOVER by KUEHU, SHAWNA-LE                                          |
| SUB IN: WILSON, JADE                                                                                            | 10:18                                     |       |     |                                                                       |
|                                                                                                                 |                                           |       |     |                                                                       |
| SUB IN: CLARK,ELLA                                                                                              | 10:18                                     |       |     |                                                                       |
| SUB IN: BENTON, RAVEN                                                                                           | 10:18                                     |       |     |                                                                       |
| SUB IN: KIM,ANNA                                                                                                | 10:18                                     |       |     |                                                                       |
| SUB OUT: MONTGOMERY, MADISON                                                                                    | 10:18                                     |       |     |                                                                       |
| SUB OUT: SANCHEZ,ALEX                                                                                           | 10:18                                     |       |     |                                                                       |
| SUB OUT: MENESES,HALLIE                                                                                         | 10:18                                     |       |     |                                                                       |
|                                                                                                                 |                                           |       |     |                                                                       |
| SUB OUT: SAWYER, JEWELYN                                                                                        | 10:18                                     |       |     |                                                                       |
|                                                                                                                 | 10:18                                     |       |     | SUB IN: ADOLPHO, KALE                                                 |
|                                                                                                                 | 10:18                                     |       |     | SUB OUT: HAYDEL, SYDNEY                                               |
| MISSED 3PTR by KIM,ANNA                                                                                         | 10:07                                     |       |     |                                                                       |
| REBOUND (OFF) by CLARK, ELLA                                                                                    | 10:07                                     |       |     |                                                                       |
|                                                                                                                 |                                           |       |     |                                                                       |
| MISSED 3PTR by SPARGO, LAUREN                                                                                   | 10:01                                     |       |     |                                                                       |
| REBOUND (OFF) by KIM, ANNA                                                                                      | 10:01                                     |       |     |                                                                       |
| GOOD! JUMPER by BENTON, RAVEN                                                                                   | 09:57                                     | 16-14 | H 2 |                                                                       |
| ASSIST by KIM,ANNA                                                                                              | 09:57                                     |       |     |                                                                       |
| FOUL by WILSON, JADE                                                                                            | 09:36                                     |       |     |                                                                       |
| FOOL BY WIESON, JADE                                                                                            |                                           |       |     |                                                                       |
|                                                                                                                 | 09:36                                     |       |     | SUB IN: MASON, MORGAN                                                 |
|                                                                                                                 | 09:36                                     |       |     | SUB OUT: KING, DESTINY                                                |
|                                                                                                                 | 09:27                                     |       |     | MISSED JUMPER by MASON, MORGAN                                        |
| REBOUND (DEF) by SPARGO, LAUREN                                                                                 | 09:27                                     |       |     |                                                                       |
| MISSED JUMPER by BENTON, RAVEN                                                                                  | 09:10                                     |       |     |                                                                       |
|                                                                                                                 |                                           |       |     |                                                                       |
| REBOUND (OFF) by KIM,ANNA                                                                                       | 09:10                                     |       |     |                                                                       |
| MISSED 3PTR by BENTON, RAVEN                                                                                    | 08:55                                     |       |     |                                                                       |
| REBOUND (OFF) by CLARK, ELLA                                                                                    | 08:55                                     |       |     |                                                                       |
| GOOD! 3PTR by SPARGO,LAUREN                                                                                     | 08:40                                     | 16-17 | V 1 |                                                                       |
|                                                                                                                 |                                           | 10 11 | ••  |                                                                       |
| ASSIST by KIM,ANNA                                                                                              | 08:40                                     |       |     |                                                                       |
| FOUL by KIM,ANNA                                                                                                | 08:12                                     |       |     |                                                                       |
| SUB IN: MENESES, HALLIE                                                                                         | 08:12                                     |       |     |                                                                       |
| SUB OUT: KIM,ANNA                                                                                               | 08:12                                     |       |     |                                                                       |
|                                                                                                                 | 08:03                                     |       |     | MISSED JUMPER by KARAITIANA, ASHLEIGH                                 |
|                                                                                                                 | 08:03                                     |       |     |                                                                       |
| REBOUND (DEF) by BENTON, RAVEN                                                                                  |                                           |       |     |                                                                       |
| MISSED 3PTR by BENTON, RAVEN                                                                                    | 07:56                                     |       |     |                                                                       |
|                                                                                                                 | 07:56                                     |       |     | REBOUND (DEF) by KARAITIANA, ASHLEIGH                                 |
|                                                                                                                 | 07:25                                     |       |     | MISSED JUMPER by MASON, MORGAN                                        |
| REBOUND (DEF) by WILSON, JADE                                                                                   | 07:25                                     |       |     |                                                                       |
|                                                                                                                 |                                           |       |     |                                                                       |
|                                                                                                                 | 07:07                                     |       |     | FOUL by ADOLPHO,KALE                                                  |
| TIMEOUT MEDIA                                                                                                   | 07:07                                     |       |     |                                                                       |
| MISSED FT by WILSON, JADE                                                                                       | 07:07                                     |       |     |                                                                       |
| REBOUND (DEADB) by TEAM                                                                                         | 07:07                                     |       |     |                                                                       |
| GOOD! FT by WILSON, JADE                                                                                        | 07:07                                     | 16-18 | V 2 |                                                                       |
|                                                                                                                 |                                           |       | • • |                                                                       |
|                                                                                                                 | 06:45                                     |       |     | MISSED JUMPER by KARAITIANA, ASHLEIGH                                 |
|                                                                                                                 | 06:45                                     |       |     | REBOUND (OFF) by ADOLPHO,KALE                                         |
|                                                                                                                 | 06:41                                     |       |     | MISSED LAYUP by ADOLPHO, KALE                                         |
|                                                                                                                 | 06:41                                     |       |     |                                                                       |
| REBOUND (DEF) by CLARK,ELLA                                                                                     | 06:32                                     |       |     |                                                                       |
|                                                                                                                 |                                           |       |     |                                                                       |
|                                                                                                                 |                                           |       |     | REBOUND (DEF) by MASON, MORGAN                                        |
| MISSED 3PTR by BENTON, RAVEN                                                                                    | 06:32                                     |       |     |                                                                       |
| MISSED 3PTR by BENTON, RAVEN                                                                                    |                                           |       |     |                                                                       |
| REBOUND (DEF) by CLARK,ELLA<br>MISSED 3PTR by BENTON,RAVEN<br>FOUL by WILSON,JADE<br>SUB IN: MONTGOMERY,MADISON | 06:32                                     |       |     |                                                                       |
| MISSED 3PTR by BENTON, RAVEN<br>FOUL by WILSON, JADE                                                            | 06:32<br>06:16                            |       |     |                                                                       |
| MISSED 3PTR by BENTON, RAVEN<br>FOUL by WILSON, JADE<br>SUB IN: MONTGOMERY, MADISON                             | 06:32<br>06:16<br>06:16<br>06:16          |       |     | SHE IN: KAILIAMA DHA                                                  |
| MISSED 3PTR by BENTON, RAVEN<br>FOUL by WILSON, JADE<br>SUB IN: MONTGOMERY, MADISON                             | 06:32<br>06:16<br>06:16<br>06:16<br>06:16 |       |     | SUB IN: KAILIAWA,PUA                                                  |
| MISSED 3PTR by BENTON, RAVEN<br>FOUL by WILSON, JADE<br>SUB IN: MONTGOMERY, MADISON                             | 06:32<br>06:16<br>06:16<br>06:16          |       |     | SUB IN: KAILIAWA,PUA<br>SUB IN: KING,DESTINY<br>SUB OUT: ADOLPHO,KALE |