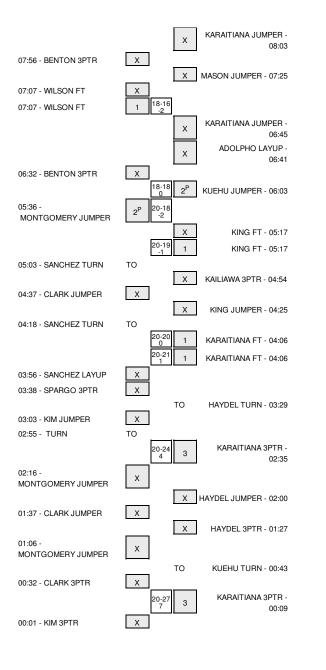

|                                                                                                                 | 10.00                                     | 0.40  |     |                                                                       |
|-----------------------------------------------------------------------------------------------------------------|-------------------------------------------|-------|-----|-----------------------------------------------------------------------|
| GOOD! FT by KIM,ANNA                                                                                            | 13:02<br>12:53                            | 9-10  | V 1 | TURNOVER by MASON, MORGAN                                             |
| SUB IN: SPARGO,LAUREN                                                                                           | 12:53                                     |       |     |                                                                       |
|                                                                                                                 |                                           |       |     |                                                                       |
| SUB IN: MENESES, HALLIE                                                                                         | 12:53                                     |       |     |                                                                       |
| SUB OUT: WILSON, JADE                                                                                           | 12:53                                     |       |     |                                                                       |
| SUB OUT: KIM,ANNA                                                                                               | 12:53                                     |       |     |                                                                       |
| GOOD! LAYUP by SAWYER, JEWELYN                                                                                  | 12:44                                     | 9-12  | V 3 |                                                                       |
| ASSIST by MENESES, HALLIE                                                                                       | 12:44                                     |       |     |                                                                       |
| ······································                                                                          | 12:27                                     |       |     | MISSED JUMPER by HAYDEL, SYDNEY                                       |
|                                                                                                                 |                                           |       |     | MISSED JOMPER BY HAT DEL, ST DNET                                     |
| REBOUND (DEF) by SANCHEZ, ALEX                                                                                  | 12:27                                     |       |     |                                                                       |
|                                                                                                                 | 12:16                                     |       |     | SUB IN: KING, DESTINY                                                 |
|                                                                                                                 | 12:16                                     |       |     | SUB OUT: WIMBLEY, MARISSA                                             |
|                                                                                                                 | 12:03                                     |       |     | FOUL by MOORE, DIANE                                                  |
|                                                                                                                 | 11:45                                     |       |     | FOUL by KARAITIANA, ASHLEIGH                                          |
| TIMEOUT MEDIA                                                                                                   | 11:45                                     |       |     | <b>;</b> ;                                                            |
|                                                                                                                 |                                           |       |     |                                                                       |
| TURNOVER by MENESES, HALLIE                                                                                     | 11:40                                     |       |     |                                                                       |
|                                                                                                                 | 11:37                                     |       |     | SUB IN: KUEHU,SHAWNA-LE                                               |
|                                                                                                                 | 11:37                                     |       |     | SUB OUT: MASON, MORGAN                                                |
|                                                                                                                 | 11:28                                     | 11-12 | V 1 | GOOD! LAYUP by MOORE, DIANE                                           |
|                                                                                                                 | 11:28                                     |       |     | ASSIST by KING, DESTINY                                               |
|                                                                                                                 |                                           |       |     | Addio1 by Kind, DEd fint                                              |
| MISSED 3PTR by SANCHEZ,ALEX                                                                                     | 11:19                                     |       |     |                                                                       |
|                                                                                                                 | 11:19                                     |       |     | REBOUND (DEF) by KUEHU, SHAWNA-LE                                     |
|                                                                                                                 | 11:07                                     | 13-12 | H 1 | GOOD! JUMPER by MOORE, DIANE                                          |
|                                                                                                                 | 11:07                                     |       |     | ASSIST by KUEHU, SHAWNA-LE                                            |
| MISSED 3PTR by MENESES, HALLIE                                                                                  | 10:49                                     |       |     |                                                                       |
| · · · · · · · · · · · · · · · · · · ·                                                                           | 10:49                                     |       |     |                                                                       |
|                                                                                                                 |                                           |       |     | REBOUND (DEF) by HAYDEL,SYDNE                                         |
|                                                                                                                 | 10:39                                     | 16-12 | H 4 | GOOD! 3PTR by MOORE, DIANE                                            |
| TURNOVER by SPARGO, LAUREN                                                                                      | 10:23                                     |       |     |                                                                       |
|                                                                                                                 | 10:22                                     |       |     | STEAL by KUEHU, SHAWNA-LE                                             |
|                                                                                                                 | 10:19                                     |       |     | TURNOVER by KUEHU, SHAWNA-LE                                          |
| SUB IN: WILSON, JADE                                                                                            | 10:18                                     |       |     |                                                                       |
|                                                                                                                 |                                           |       |     |                                                                       |
| SUB IN: CLARK,ELLA                                                                                              | 10:18                                     |       |     |                                                                       |
| SUB IN: BENTON, RAVEN                                                                                           | 10:18                                     |       |     |                                                                       |
| SUB IN: KIM,ANNA                                                                                                | 10:18                                     |       |     |                                                                       |
| SUB OUT: MONTGOMERY, MADISON                                                                                    | 10:18                                     |       |     |                                                                       |
| SUB OUT: SANCHEZ,ALEX                                                                                           | 10:18                                     |       |     |                                                                       |
| SUB OUT: MENESES,HALLIE                                                                                         | 10:18                                     |       |     |                                                                       |
|                                                                                                                 |                                           |       |     |                                                                       |
| SUB OUT: SAWYER, JEWELYN                                                                                        | 10:18                                     |       |     |                                                                       |
|                                                                                                                 | 10:18                                     |       |     | SUB IN: ADOLPHO, KALE                                                 |
|                                                                                                                 | 10:18                                     |       |     | SUB OUT: HAYDEL, SYDNEY                                               |
| MISSED 3PTR by KIM,ANNA                                                                                         | 10:07                                     |       |     |                                                                       |
| REBOUND (OFF) by CLARK, ELLA                                                                                    | 10:07                                     |       |     |                                                                       |
|                                                                                                                 |                                           |       |     |                                                                       |
| MISSED 3PTR by SPARGO, LAUREN                                                                                   | 10:01                                     |       |     |                                                                       |
| REBOUND (OFF) by KIM, ANNA                                                                                      | 10:01                                     |       |     |                                                                       |
| GOOD! JUMPER by BENTON, RAVEN                                                                                   | 09:57                                     | 16-14 | H 2 |                                                                       |
| ASSIST by KIM,ANNA                                                                                              | 09:57                                     |       |     |                                                                       |
| FOUL by WILSON, JADE                                                                                            | 09:36                                     |       |     |                                                                       |
| FOOL BY WIESON, JADE                                                                                            |                                           |       |     |                                                                       |
|                                                                                                                 | 09:36                                     |       |     | SUB IN: MASON, MORGAN                                                 |
|                                                                                                                 | 09:36                                     |       |     | SUB OUT: KING, DESTINY                                                |
|                                                                                                                 | 09:27                                     |       |     | MISSED JUMPER by MASON, MORGAN                                        |
| REBOUND (DEF) by SPARGO, LAUREN                                                                                 | 09:27                                     |       |     |                                                                       |
| MISSED JUMPER by BENTON, RAVEN                                                                                  | 09:10                                     |       |     |                                                                       |
|                                                                                                                 |                                           |       |     |                                                                       |
| REBOUND (OFF) by KIM,ANNA                                                                                       | 09:10                                     |       |     |                                                                       |
| MISSED 3PTR by BENTON, RAVEN                                                                                    | 08:55                                     |       |     |                                                                       |
| REBOUND (OFF) by CLARK, ELLA                                                                                    | 08:55                                     |       |     |                                                                       |
| GOOD! 3PTR by SPARGO,LAUREN                                                                                     | 08:40                                     | 16-17 | V 1 |                                                                       |
|                                                                                                                 |                                           | 10 11 | ••  |                                                                       |
| ASSIST by KIM,ANNA                                                                                              | 08:40                                     |       |     |                                                                       |
| FOUL by KIM,ANNA                                                                                                | 08:12                                     |       |     |                                                                       |
| SUB IN: MENESES, HALLIE                                                                                         | 08:12                                     |       |     |                                                                       |
| SUB OUT: KIM,ANNA                                                                                               | 08:12                                     |       |     |                                                                       |
|                                                                                                                 | 08:03                                     |       |     | MISSED JUMPER by KARAITIANA, ASHLEIGH                                 |
|                                                                                                                 | 08:03                                     |       |     |                                                                       |
| REBOUND (DEF) by BENTON, RAVEN                                                                                  |                                           |       |     |                                                                       |
| MISSED 3PTR by BENTON, RAVEN                                                                                    | 07:56                                     |       |     |                                                                       |
|                                                                                                                 | 07:56                                     |       |     | REBOUND (DEF) by KARAITIANA, ASHLEIGH                                 |
|                                                                                                                 | 07:25                                     |       |     | MISSED JUMPER by MASON, MORGAN                                        |
| REBOUND (DEF) by WILSON, JADE                                                                                   | 07:25                                     |       |     |                                                                       |
|                                                                                                                 |                                           |       |     |                                                                       |
|                                                                                                                 | 07:07                                     |       |     | FOUL by ADOLPHO,KALE                                                  |
| TIMEOUT MEDIA                                                                                                   | 07:07                                     |       |     |                                                                       |
| MISSED FT by WILSON, JADE                                                                                       | 07:07                                     |       |     |                                                                       |
| REBOUND (DEADB) by TEAM                                                                                         | 07:07                                     |       |     |                                                                       |
| GOOD! FT by WILSON, JADE                                                                                        | 07:07                                     | 16-18 | V 2 |                                                                       |
|                                                                                                                 |                                           |       | • • |                                                                       |
|                                                                                                                 | 06:45                                     |       |     | MISSED JUMPER by KARAITIANA, ASHLEIGH                                 |
|                                                                                                                 | 06:45                                     |       |     | REBOUND (OFF) by ADOLPHO,KALE                                         |
|                                                                                                                 | 06:41                                     |       |     | MISSED LAYUP by ADOLPHO, KALE                                         |
|                                                                                                                 | 06:41                                     |       |     |                                                                       |
| REBOUND (DEF) by CLARK,ELLA                                                                                     | 06:32                                     |       |     |                                                                       |
|                                                                                                                 |                                           |       |     |                                                                       |
|                                                                                                                 |                                           |       |     | REBOUND (DEF) by MASON, MORGAN                                        |
| MISSED 3PTR by BENTON, RAVEN                                                                                    | 06:32                                     |       |     |                                                                       |
| MISSED 3PTR by BENTON, RAVEN                                                                                    |                                           |       |     |                                                                       |
| REBOUND (DEF) by CLARK,ELLA<br>MISSED 3PTR by BENTON,RAVEN<br>FOUL by WILSON,JADE<br>SUB IN: MONTGOMERY,MADISON | 06:32                                     |       |     |                                                                       |
| MISSED 3PTR by BENTON, RAVEN<br>FOUL by WILSON, JADE                                                            | 06:32<br>06:16                            |       |     |                                                                       |
| MISSED 3PTR by BENTON, RAVEN<br>FOUL by WILSON, JADE<br>SUB IN: MONTGOMERY, MADISON                             | 06:32<br>06:16<br>06:16<br>06:16          |       |     | SHE IN: KAILIAMA DHA                                                  |
| MISSED 3PTR by BENTON, RAVEN<br>FOUL by WILSON, JADE<br>SUB IN: MONTGOMERY, MADISON                             | 06:32<br>06:16<br>06:16<br>06:16<br>06:16 |       |     | SUB IN: KAILIAWA,PUA                                                  |
| MISSED 3PTR by BENTON, RAVEN<br>FOUL by WILSON, JADE<br>SUB IN: MONTGOMERY, MADISON                             | 06:32<br>06:16<br>06:16<br>06:16          |       |     | SUB IN: KAILIAWA,PUA<br>SUB IN: KING,DESTINY<br>SUB OUT: ADOLPHO,KALE |