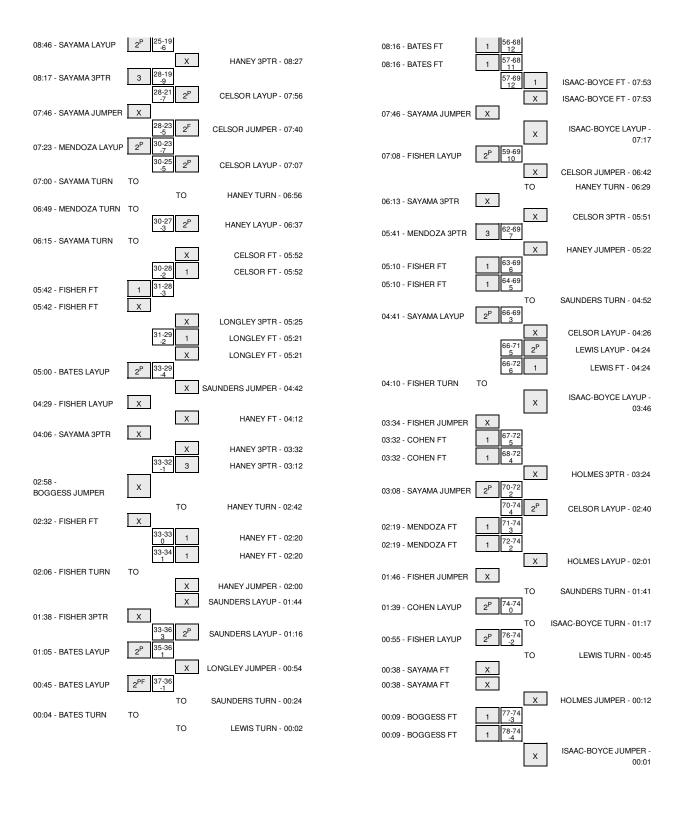

|                                                           | 05:52          |       | MISSED FT by CELSOR,KRISTEN             |
|-----------------------------------------------------------|----------------|-------|-----------------------------------------|
|                                                           | 05:52          |       | REBOUND (DEADB) by TEAN                 |
|                                                           | 05:52          | 28-30 | V 2 GOOD! FT by CELSOR,KRISTEN          |
| COOD ET by EIGHER MICHELLE                                | 05:42<br>05:42 | 28-31 | FOUL by CELSOR,KRISTEN V 3              |
| GOOD! FT by FISHER,MICHELLE  MISSED FT by FISHER,MICHELLE | 05:42          | 20-31 | V 3                                     |
| WIGGED I I by FIGHER, WIGHELLE                            | 05:42          |       | REBOUND (DEF) by LONGLEY, TAYLOF        |
|                                                           | 05:42          |       | SUB IN: HARRISON,LAUREN                 |
|                                                           | 05:42          |       | SUB OUT: CELSOR,KRISTEN                 |
|                                                           | 05:25          |       | MISSED 3PTR by LONGLEY,TAYLOF           |
|                                                           | 05:25          |       | REBOUND (OFF) by LONGLEY, TAYLOI        |
| OUL by MENDOZA,SARAH                                      | 05:21          |       | • • • • • • • • • • • • • • • • • • • • |
| ·                                                         | 05:21          | 29-31 | V 2 GOOD! FT by LONGLEY,TAYLO           |
|                                                           | 05:21          |       | MISSED FT by LONGLEY,TAYLO              |
| REBOUND (DEF) by COHEN, JAIMEE                            | 05:21          |       |                                         |
| UB IN: BATES,CHELSEA                                      | 05:21          |       |                                         |
| UB OUT: MENDOZA,SARAH                                     | 05:21          |       |                                         |
| GOOD! LAYUP by BATES,CHELSEA                              | 05:00          | 29-33 | V 4                                     |
|                                                           | 04:42          |       | MISSED JUMPER by SAUNDERS, ARIELLI      |
| REBOUND (DEF) by SAYAMA,TARYN                             | 04:42          |       |                                         |
| MISSED LAYUP by FISHER,MICHELLE                           | 04:29          |       |                                         |
|                                                           | 04:29          |       | REBOUND (DEF) by SAUNDERS, ARIELLE      |
| OUL by COHEN, JAIMEE                                      | 04:12          |       |                                         |
|                                                           | 04:12          |       | MISSED FT by HANEY, A'NDRE              |
| REBOUND (DEF) by BOGGESS,KYLIE                            | 04:12          |       |                                         |
| SUB IN: PENNER, JESSICA                                   | 04:12          |       |                                         |
| SUB OUT: COHEN,JAIMEE                                     | 04:12          |       |                                         |
| IISSED 3PTR by SAYAMA,TARYN                               | 04:06          |       |                                         |
|                                                           | 04:06          |       | REBOUND (DEF) by HANEY, A'NDREA         |
|                                                           | 03:52          |       | TIMEOUT MEDIA                           |
| SUB IN: SAYAMA,SARINA                                     | 03:52          |       |                                         |
| SUB OUT: SAYAMA,TARYN                                     | 03:52          |       |                                         |
|                                                           | 03:52          |       | SUB IN: LEWIS,MONTANA                   |
|                                                           | 03:52          |       | SUB OUT: HARRISON,LAUREN                |
|                                                           | 03:32          |       | MISSED 3PTR by HANEY,TABITH             |
|                                                           | 03:32          |       | REBOUND (OFF) by LONGLEY,TAYLO          |
|                                                           | 03:12          | 32-33 | V 1 GOOD! 3PTR by HANEY,A'NDRE          |
|                                                           | 03:12          |       | ASSIST by SAUNDERS, ARIELLE             |
| IISSED JUMPER by BOGGESS,KYLIE                            | 02:58          |       |                                         |
|                                                           | 02:58          |       | REBOUND (DEF) by HANEY, TABITH          |
|                                                           | 02:42          |       | TURNOVER by HANEY, A'NDRE               |
|                                                           | 02:32          |       | FOUL by HANEY, TABITH                   |
| MISSED FT by FISHER,MICHELLE                              | 02:32          |       |                                         |
|                                                           | 02:32          |       | REBOUND (DEF) by SAUNDERS,ARIELLI       |
| OUL by PENNER,JESSICA                                     | 02:20          |       |                                         |
|                                                           | 02:20          | 33-33 | T GOOD! FT by HANEY, A'NDREA            |
|                                                           | 02:20          | 34-33 | H 1 GOOD! FT by HANEY,A'NDREA           |
| URNOVER by FISHER,MICHELLE                                | 02:06          |       |                                         |
|                                                           | 02:00          |       | MISSED JUMPER by HANEY, TABITHA         |
|                                                           | 01:58          |       | REBOUND (OFF) by SAUNDERS, ARIELLE      |
| EDOUND (DEE) by DENINED JEOGIA                            | 01:44          |       | MISSED LAYUP by SAUNDERS, ARIELLI       |
| EBOUND (DEF) by PENNER, JESSICA                           | 01:42          |       |                                         |
| IISSED 3PTR by FISHER,MICHELLE                            | 01:38          |       | DEDOUND (DEE) by CAUNDEDS ADIELL        |
|                                                           | 01:38          | 36-33 | REBOUND (DEF) by SAUNDERS, ARIELL       |
|                                                           | 01:16          | 30-33 | H 3 GOOD! LAYUP by SAUNDERS,ARIELL      |
| OOD! LAYUP by BATES,CHELSEA                               | 01:16<br>01:05 | 36-35 | ASSIST by HANEY, A'NDRE.                |
| OOD: LATUR BY DATES, ORELSEA                              |                | 30-33 |                                         |
| EROLIND (DEE) by RATES CHELSEA                            | 00:54          |       | MISSED JUMPER by LONGLEY,TAYLO          |
| EBOUND (DEF) by BATES CHELSEA                             | 00:54          | 26.27 | V 1                                     |
| OOD! LAYUP by BATES,CHELSEA                               | 00:45          | 36-37 | V 1                                     |
| IDNOVED by PATES CHELSEA                                  | 00:24          |       | TURNOVER by SAUNDERS,ARIELL             |
| URNOVER by BATES,CHELSEA                                  | 00:04          |       | STEAL by LEWIS,MONTAN.                  |
|                                                           | 00:03          |       | •                                       |
| TEAL IN CAVAMA CADINA                                     | 00:02          |       | TURNOVER by LEWIS, MONTANA              |
| STEAL by SAYAMA,SARINA                                    | 00:01          |       |                                         |
|                                                           |                |       |                                         |