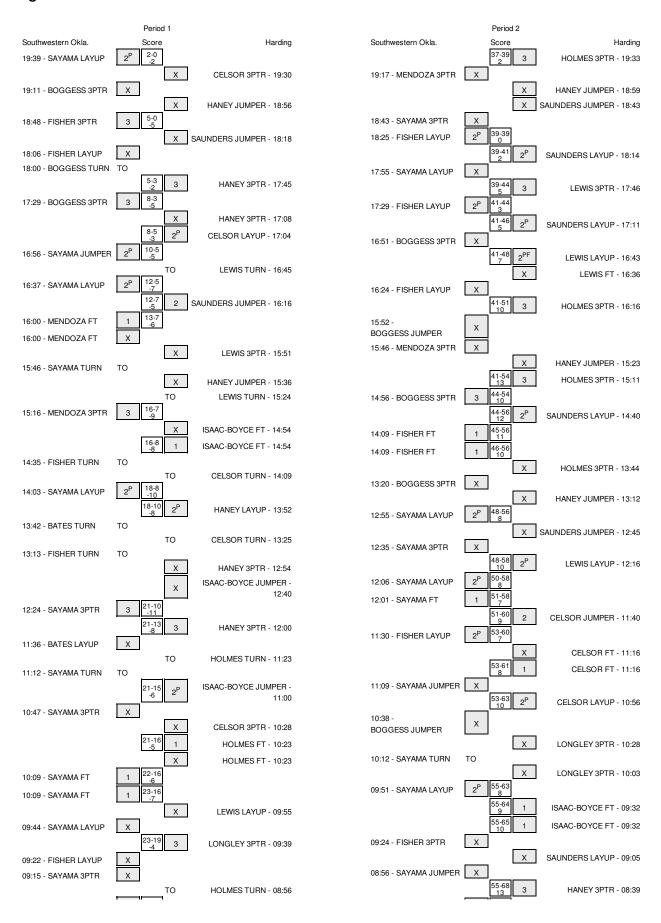

# Southwestern Okla. vs Harding 3/9/2014; 3:30 pm at Bartlesville, Okla. (Bruin Fieldhouse) Period 1 Play-By-Play

| HOME: Hardin                                                  | Margin     | Score | Time                    | VISITORS: Southwestern Okla.           |
|---------------------------------------------------------------|------------|-------|-------------------------|----------------------------------------|
|                                                               | V 2        | 0-2   | 19:39                   | GOOD! LAYUP by SAYAMA,TARYN            |
| MISSED 3PTR by CELSOR,KRISTE                                  |            |       | 19:30                   |                                        |
|                                                               |            |       | 19:30                   | REBOUND (DEF) by FISHER,MICHELLE       |
| DEDOUND (DEE) by HOLMED OLIVAN                                |            |       | 19:11                   | MISSED 3PTR by BOGGESS,KYLIE           |
| REBOUND (DEF) by HOLMES,SHAN<br>MISSED JUMPER by HANEY,A'NDRE |            |       | 19:11<br>18:56          |                                        |
| WIGGED COM ETT DY THAT ETT, THE ETT,                          |            |       | 18:56                   | REBOUND (DEF) by PENNER, JESSICA       |
|                                                               | V 5        | 0-5   | 18:48                   | GOOD! 3PTR by FISHER,MICHELLE          |
|                                                               |            |       | 18:48                   | ASSIST by MENDOZA,SARAH                |
| MISSED JUMPER by SAUNDERS, ARIELL                             |            |       | 18:18                   | •                                      |
|                                                               |            |       | 18:18                   | REBOUND (DEF) by PENNER, JESSICA       |
|                                                               |            |       | 18:06                   | MISSED LAYUP by FISHER,MICHELLE        |
|                                                               |            |       | 18:06                   | REBOUND (OFF) by FISHER,MICHELLE       |
|                                                               |            |       | 18:00                   | TURNOVER by BOGGESS,KYLIE              |
| STEAL by HANEY, A'NDRE                                        |            |       | 17:58                   |                                        |
| GOOD! 3PTR by HANEY, A'NDRE                                   | V 2        | 3-5   | 17:45                   |                                        |
| ASSIST by HOLMES,SHAN                                         |            |       | 17:45                   |                                        |
|                                                               | V 5        | 3-8   | 17:29                   | GOOD! 3PTR by BOGGESS,KYLIE            |
| MICCED ARTO by HANEY AINIDRE                                  |            |       | 17:29                   | ASSIST by MENDOZA,SARAH                |
| MISSED 3PTR by HANEY,A'NDRE<br>REBOUND (OFF) by CELSOR,KRISTE |            |       | 17:08<br>17:08          |                                        |
| GOOD! LAYUP by CELSOR, KRISTE                                 | V 3        | 5-8   | 17:04                   |                                        |
| GOOD! EXTOR BY GEEGGRENINGTE                                  | V 5        | 5-10  | 16:56                   | GOOD! JUMPER by SAYAMA,TARYN           |
| TURNOVER by LEWIS, MONTAN                                     | <b>V</b> 0 | 3 10  | 16:45                   | doob down Errby of think, thirth       |
| ,,                                                            |            |       | 16:45                   | SUB IN: COHEN, JAIMEE                  |
|                                                               |            |       | 16:45                   | SUB OUT: PENNER, JESSICA               |
|                                                               | V 7        | 5-12  | 16:37                   | GOOD! LAYUP by SAYAMA,TARYN            |
| GOOD! JUMPER by SAUNDERS, ARIELL                              | V 5        | 7-12  | 16:16                   | ·                                      |
| ASSIST by HANEY, A'NDRE                                       |            |       | 16:16                   |                                        |
| FOUL by HOLMES,SHAN                                           |            |       | 16:00                   |                                        |
|                                                               | V 6        | 7-13  | 16:00                   | GOOD! FT by MENDOZA,SARAH              |
|                                                               |            |       | 16:00                   | MISSED FT by MENDOZA,SARAH             |
| REBOUND (DEF) by SAUNDERS, ARIELL                             |            |       | 16:00                   |                                        |
| MISSED 3PTR by LEWIS,MONTAN                                   |            |       | 15:51                   |                                        |
|                                                               |            |       | 15:51                   | REBOUND (DEF) by SAYAMA,TARYN          |
|                                                               |            |       | 15:46                   | TURNOVER by SAYAMA, TARYN              |
| STEAL by HOLMES, SHAN                                         |            |       | 15:45                   |                                        |
| MISSED JUMPER by HANEY, A'NDRE                                |            |       | 15:36                   |                                        |
| REBOUND (OFF) by HANEY,A'NDRE<br>TURNOVER by LEWIS,MONTAN     |            |       | 15:36<br>15:24          |                                        |
| TOTINOVETTBY ELWIO, MONTAIN                                   |            |       | 15:23                   | STEAL by MENDOZA,SARAH                 |
|                                                               | V 9        | 7-16  | 15:16                   | GOOD! 3PTR by MENDOZA,SARAH            |
|                                                               |            |       | 15:16                   | ASSIST by BOGGESS,KYLIE                |
| TIMEOUT 30SE                                                  |            |       | 15:09                   | .,                                     |
| TIMEOUT MEDI.                                                 |            |       | 15:09                   |                                        |
|                                                               |            |       | 15:09                   | SUB IN: BATES,CHELSEA                  |
|                                                               |            |       | 15:09                   | SUB OUT: MENDOZA,SARAH                 |
| SUB IN: HANEY,TABITH                                          |            |       | 15:09                   |                                        |
| SUB IN: ISAAC-BOYCE,                                          |            |       | 15:09                   |                                        |
| SUB OUT: LEWIS,MONTAN                                         |            |       | 15:09                   |                                        |
| SUB OUT: HOLMES,SHAN                                          |            |       | 15:09                   |                                        |
|                                                               |            |       | 14:54                   | FOUL by SAYAMA,TARYN                   |
| MISSED FT by ISAAC-BOYCE,                                     |            |       | 14:54                   |                                        |
| REBOUND (DEADB) by TEA                                        |            |       | 14:54                   |                                        |
| GOOD! FT by ISAAC-BOYCE,                                      | V 8        | 8-16  | 14:54                   |                                        |
|                                                               |            |       | 14:35                   | FOUL by FISHER,MICHELLE                |
| FOUR NU CEL COR MOISTE                                        |            |       | 14:35                   | TURNOVER by FISHER,MICHELLE            |
| FOUL by CELSOR,KRISTE<br>TURNOVER by CELSOR,KRISTE            |            |       | 14:09                   |                                        |
| TURNOVER BY CELSOR, KHISTE                                    |            |       | 14:09<br>14:09          | SUB IN: PENNER, JESSICA                |
|                                                               |            |       | 14:09                   | SUB OUT: COHEN, JAIMEE                 |
|                                                               | V 10       | 8-18  | 14:03                   | GOOD! LAYUP by SAYAMA,TARYN            |
| GOOD! LAYUP by HANEY,A'NDRE                                   | V 8        | 10-18 | 13:52                   | ,,,,,,,,,,,,,,,,,,,,,,,,,,,,,,,,,,,,,, |
|                                                               |            |       | 13:42                   | TURNOVER by BATES,CHELSEA              |
| STEAL by CELSOR,KRISTE                                        |            |       | 13:42                   |                                        |
| TURNOVER by CELSOR,KRISTE                                     |            |       | 13:25                   |                                        |
|                                                               |            |       | 13:13                   | TURNOVER by FISHER,MICHELLE            |
|                                                               |            |       | 13:12                   |                                        |
| STEAL by CELSOR,KRISTE                                        |            |       | 12:54                   |                                        |
| STEAL by CELSOR,KRISTE<br>MISSED 3PTR by HANEY,TABITH         |            |       |                         |                                        |
|                                                               |            |       | 12:54                   |                                        |
| MISSED 3PTR by HANEY,TABITH                                   |            |       | 12:54<br>12:51          | FOUL by BATES,CHELSEA                  |
| MISSED 3PTR by HANEY,TABITH                                   |            |       | 12:54<br>12:51<br>12:51 | SUB IN: SAYAMA,SARINA                  |
| MISSED 3PTR by HANEY,TABITH                                   |            |       | 12:54<br>12:51          |                                        |

| DEDOLIND (DEE) by DOGGEGG KYLIE                                                                                                                                                                      | 12:40                                                                                                             |                |            |                                                                                                                                               |
|------------------------------------------------------------------------------------------------------------------------------------------------------------------------------------------------------|-------------------------------------------------------------------------------------------------------------------|----------------|------------|-----------------------------------------------------------------------------------------------------------------------------------------------|
| REBOUND (DEF) by BOGGESS,KYLIE                                                                                                                                                                       | 12:40                                                                                                             | 10-21          | V 11       |                                                                                                                                               |
| GOOD! 3PTR by SAYAMA,SARINA ASSIST by BATES,CHELSEA                                                                                                                                                  | 12:24                                                                                                             | 10-21          | VII        |                                                                                                                                               |
| AGGIOT BY BATEG, OTILEGEA                                                                                                                                                                            | 12:00                                                                                                             | 13-21          | V 8        | GOOD! 3PTR by HANEY, A'NDREA                                                                                                                  |
|                                                                                                                                                                                                      | 12:00                                                                                                             | 13-21          | V O        | ASSIST by HANEY,TABITHA                                                                                                                       |
|                                                                                                                                                                                                      | 11:43                                                                                                             |                |            | FOUL by HANEY, TABITHA                                                                                                                        |
| TIMEOUT MEDIA                                                                                                                                                                                        | 11:43                                                                                                             |                |            | 1 OOL BY THINKE 1, INDITING                                                                                                                   |
| THE COT HEED IT                                                                                                                                                                                      | 11:43                                                                                                             |                |            | SUB IN: HOLMES,SHANA                                                                                                                          |
|                                                                                                                                                                                                      | 11:43                                                                                                             |                |            | SUB OUT: HANEY,TABITHA                                                                                                                        |
|                                                                                                                                                                                                      | 11:39                                                                                                             |                |            | FOUL by HANEY, A'NDREA                                                                                                                        |
|                                                                                                                                                                                                      | 11:39                                                                                                             |                |            | SUB IN: LONGLEY,TAYLOR                                                                                                                        |
|                                                                                                                                                                                                      | 11:39                                                                                                             |                |            | SUB OUT: HANEY, A'NDREA                                                                                                                       |
| MISSED LAYUP by BATES,CHELSEA                                                                                                                                                                        | 11:36                                                                                                             |                |            | COB COT. THINKE T, THEREAT                                                                                                                    |
| WIGGED EXTOR BY DATES, OTHERSEA                                                                                                                                                                      | 11:36                                                                                                             |                |            | REBOUND (DEF) by SAUNDERS, ARIELLE                                                                                                            |
| FOUL by PENNER, JESSICA                                                                                                                                                                              | 11:34                                                                                                             |                |            | TIEBOOND (BET) BY CHONDERO, MITELEE                                                                                                           |
| FOOL BY FEMNEN, JESSICA                                                                                                                                                                              | 11:23                                                                                                             |                |            | TURNOVER by HOLMES,SHANA                                                                                                                      |
| TURNOVER by SAYAMA,SARINA                                                                                                                                                                            | 11:12                                                                                                             |                |            | TOTINO VETT BY TIOLINIES, OT INTO                                                                                                             |
| TOTINO VETT BY SATAWA, SATINA                                                                                                                                                                        | 11:00                                                                                                             | 15-21          | V 6        | GOOD! JUMPER by ISAAC-BOYCE,D                                                                                                                 |
| MISSED 3PTR by SAYAMA,SARINA                                                                                                                                                                         | 10:47                                                                                                             | 13-21          | V 0        | GOOD: SOWII ETT BY TOAAC-BO TOE, B                                                                                                            |
| WIGGED OF THE DY GATTAWN, GATTING                                                                                                                                                                    | 10:47                                                                                                             |                |            | REBOUND (DEF) by CELSOR,KRISTEN                                                                                                               |
|                                                                                                                                                                                                      | 10:28                                                                                                             |                |            | MISSED 3PTR by CELSOR,KRISTEN                                                                                                                 |
|                                                                                                                                                                                                      | 10:28                                                                                                             |                |            | REBOUND (OFF) by HOLMES, SHANA                                                                                                                |
| FOUL by SAYAMA,SARINA                                                                                                                                                                                | 10:23                                                                                                             |                |            | TIEBOOND (OTT) BY TIOLINES, STANK                                                                                                             |
| TOOL by OATAWA, OATAWA                                                                                                                                                                               | 10:23                                                                                                             | 16-21          | V 5        | GOOD! FT by HOLMES,SHANA                                                                                                                      |
|                                                                                                                                                                                                      | 10:23                                                                                                             | 10-21          | V 5        |                                                                                                                                               |
| REBOUND (DEF) by FISHER,MICHELLE                                                                                                                                                                     | 10:23                                                                                                             |                |            | MISSED FT by HOLMES,SHANA                                                                                                                     |
| TIEDOORD (DET ) BY FIGHELI, MICHELLE                                                                                                                                                                 | 10:23                                                                                                             |                |            | FOUL by ISAAC-BOYCE,D                                                                                                                         |
| GOOD! FT by SAYAMA,SARINA                                                                                                                                                                            | 10:09                                                                                                             | 16-22          | V 6        | FOUL BY ISAAC-BOYCE,D                                                                                                                         |
| •                                                                                                                                                                                                    | 10:09                                                                                                             | 16-22          | V 6<br>V 7 |                                                                                                                                               |
| GOOD! FT by SAYAMA,SARINA<br>SUB IN: SAYAMA,TARYN                                                                                                                                                    | 10:09                                                                                                             | 10-23          | v /        |                                                                                                                                               |
| SUB OUT: BOGGESS,KYLIE                                                                                                                                                                               | 10:09                                                                                                             |                |            |                                                                                                                                               |
| SUB OUT: BOGGESS, RTLIE                                                                                                                                                                              | 10:09                                                                                                             |                |            | SUB IN: LEWIS,MONTANA                                                                                                                         |
|                                                                                                                                                                                                      | 10:09                                                                                                             |                |            | SUB OUT: CELSOR,KRISTEN                                                                                                                       |
|                                                                                                                                                                                                      | 09:55                                                                                                             |                |            |                                                                                                                                               |
| DEDOLIND (DEE) by DATES CHELSEA                                                                                                                                                                      |                                                                                                                   |                |            | MISSED LAYUP by LEWIS,MONTANA                                                                                                                 |
| REBOUND (DEF) by BATES, CHELSEA                                                                                                                                                                      | 09:55                                                                                                             |                |            |                                                                                                                                               |
| MISSED LAYUP by SAYAMA,SARINA                                                                                                                                                                        | 09:44<br>09:44                                                                                                    |                |            | DI OCK hii ISAAC BOYCE D                                                                                                                      |
|                                                                                                                                                                                                      |                                                                                                                   |                |            | BLOCK by ISAAC-BOYCE,D                                                                                                                        |
|                                                                                                                                                                                                      | 09:43                                                                                                             | 19-23          | V 4        | REBOUND (DEF) by ISAAC-BOYCE,D                                                                                                                |
|                                                                                                                                                                                                      | 09:39                                                                                                             | 19-23          | V 4        | GOOD! 3PTR by LONGLEY,TAYLOR                                                                                                                  |
|                                                                                                                                                                                                      | 09:39                                                                                                             |                |            | ASSIST by ISAAC-BOYCE,D                                                                                                                       |
| OUR IN MENDOZA GARAN                                                                                                                                                                                 | 09:28                                                                                                             |                |            | FOUL by ISAAC-BOYCE,D                                                                                                                         |
| SUB IN: MENDOZA, SARAH                                                                                                                                                                               | 09:28                                                                                                             |                |            |                                                                                                                                               |
| SUB IN: COHEN, JAIMEE                                                                                                                                                                                | 09:28                                                                                                             |                |            |                                                                                                                                               |
| SUB OUT: BATES, CHELSEA                                                                                                                                                                              | 09:28                                                                                                             |                |            |                                                                                                                                               |
| SUB OUT: PENNER, JESSICA                                                                                                                                                                             | 09:28<br>09:28                                                                                                    |                |            | CUD INL HANGV TARITHA                                                                                                                         |
|                                                                                                                                                                                                      |                                                                                                                   |                |            | SUB IN: HANEY, TABITHA                                                                                                                        |
| ANGOED LAVUEL FIGUED ANGUELLE                                                                                                                                                                        | 09:28                                                                                                             |                |            | SUB OUT: ISAAC-BOYCE,D                                                                                                                        |
| MISSED LAYUP by FISHER,MICHELLE                                                                                                                                                                      | 09:22                                                                                                             |                |            |                                                                                                                                               |
| REBOUND (OFF) by FISHER,MICHELLE                                                                                                                                                                     | 09:22                                                                                                             |                |            |                                                                                                                                               |
| MISSED 3PTR by SAYAMA,TARYN                                                                                                                                                                          | 09:15                                                                                                             |                |            | DEDOUND (DEE) L. LONGLEY TAY OF                                                                                                               |
|                                                                                                                                                                                                      | 09:15                                                                                                             |                |            | REBOUND (DEF) by LONGLEY, TAYLOR                                                                                                              |
|                                                                                                                                                                                                      | 08:56                                                                                                             |                |            | FOUL by HOLMES, SHANA                                                                                                                         |
|                                                                                                                                                                                                      | 08:56                                                                                                             |                |            | TURNOVER by HOLMES, SHANA                                                                                                                     |
|                                                                                                                                                                                                      | 08:56                                                                                                             |                |            | SUB IN: HANEY, A'NDREA                                                                                                                        |
|                                                                                                                                                                                                      | 08:56                                                                                                             |                |            | SUB IN: CELSOR,KRISTEN                                                                                                                        |
|                                                                                                                                                                                                      | 08:56                                                                                                             |                |            | SUB OUT: HOLMES,SHANA                                                                                                                         |
|                                                                                                                                                                                                      | 08:56                                                                                                             |                |            | SUB OUT: LEWIS,MONTANA                                                                                                                        |
| GOOD! LAYUP by SAYAMA,TARYN                                                                                                                                                                          | 08:46                                                                                                             | 19-25          | V 6        |                                                                                                                                               |
|                                                                                                                                                                                                      | 08:27                                                                                                             |                |            | MISSED 3PTR by HANEY, A'NDREA                                                                                                                 |
| REBOUND (DEF) by FISHER,MICHELLE                                                                                                                                                                     | 08:27                                                                                                             | 40.00          | W.C        |                                                                                                                                               |
| GOOD! 3PTR by SAYAMA,TARYN                                                                                                                                                                           | 08:17                                                                                                             | 19-28          | V 9        |                                                                                                                                               |
| ASSIST by MENDOZA,SARAH                                                                                                                                                                              | 08:17                                                                                                             |                |            |                                                                                                                                               |
|                                                                                                                                                                                                      | 08:11                                                                                                             |                |            | TIMEOUT 30SEC                                                                                                                                 |
|                                                                                                                                                                                                      | 07:56                                                                                                             | 21-28          | V 7        | GOOD! LAYUP by CELSOR,KRISTEN                                                                                                                 |
|                                                                                                                                                                                                      | 07:56                                                                                                             |                |            | ASSIST by SAUNDERS,ARIELLE                                                                                                                    |
|                                                                                                                                                                                                      |                                                                                                                   |                |            |                                                                                                                                               |
| MISSED JUMPER by SAYAMA,TARYN                                                                                                                                                                        | 07:46                                                                                                             |                |            | REBOUND (DEF) by SAUNDERS, ARIELLE                                                                                                            |
| MISSED JUMPER by SAYAMA,TARYN                                                                                                                                                                        | 07:46                                                                                                             |                |            |                                                                                                                                               |
| MISSED JUMPER by SAYAMA,TARYN                                                                                                                                                                        | 07:46<br>07:40                                                                                                    | 23-28          | V 5        | GOOD! JUMPER by CELSOR,KRISTEN                                                                                                                |
|                                                                                                                                                                                                      | 07:46<br>07:40<br>07:40                                                                                           |                |            |                                                                                                                                               |
| GOOD! LAYUP by MENDOZA,SARAH                                                                                                                                                                         | 07:46<br>07:40<br>07:40<br>07:23                                                                                  | 23-28<br>23-30 | V 5        | GOOD! JUMPER by CELSOR,KRISTEN                                                                                                                |
| GOOD! LAYUP by MENDOZA,SARAH<br>FOUL by MENDOZA,SARAH                                                                                                                                                | 07:46<br>07:40<br>07:40<br>07:23<br>07:14                                                                         |                |            | GOOD! JUMPER by CELSOR,KRISTEN                                                                                                                |
| GOOD! LAYUP by MENDOZA,SARAH<br>FOUL by MENDOZA,SARAH<br>SUB IN: BOGGESS,KYLIE                                                                                                                       | 07:46<br>07:40<br>07:40<br>07:23<br>07:14                                                                         |                |            | GOOD! JUMPER by CELSOR,KRISTEN                                                                                                                |
| GOOD! LAYUP by MENDOZA,SARAH<br>FOUL by MENDOZA,SARAH<br>SUB IN: BOGGESS,KYLIE                                                                                                                       | 07:46<br>07:40<br>07:40<br>07:23<br>07:14<br>07:14                                                                | 23-30          | V 7        | GOOD! JUMPER by CELSOR,KRISTEN<br>ASSIST by HANEY,A'NDREA                                                                                     |
| GOOD! LAYUP by MENDOZA,SARAH<br>FOUL by MENDOZA,SARAH<br>SUB IN: BOGGESS,KYLIE<br>SUB OUT: SAYAMA,SARINA                                                                                             | 07:46<br>07:40<br>07:40<br>07:23<br>07:14<br>07:14<br>07:14                                                       |                |            | GOOD! JUMPER by CELSOR,KRISTEN                                                                                                                |
| GOOD! LAYUP by MENDOZA,SARAH<br>FOUL by MENDOZA,SARAH<br>SUB IN: BOGGESS,KYLIE<br>SUB OUT: SAYAMA,SARINA                                                                                             | 07:46<br>07:40<br>07:40<br>07:23<br>07:14<br>07:14<br>07:14<br>07:07                                              | 23-30          | V 7        | GOOD! JUMPER by CELSOR,KRISTEN ASSIST by HANEY,A'NDREA GOOD! LAYUP by CELSOR,KRISTEN                                                          |
| GOOD! LAYUP by MENDOZA,SARAH<br>FOUL by MENDOZA,SARAH<br>SUB IN: BOGGESS,KYLIE<br>SUB OUT: SAYAMA,SARINA                                                                                             | 07:46<br>07:40<br>07:40<br>07:23<br>07:14<br>07:14<br>07:14<br>07:07<br>07:00<br>06:59                            | 23-30          | V 7        | GOOD! JUMPER by CELSOR,KRISTEN ASSIST by HANEY,A'NDREA  GOOD! LAYUP by CELSOR,KRISTEN  STEAL by HANEY,A'NDREA                                 |
| GOOD! LAYUP by MENDOZA,SARAH<br>FOUL by MENDOZA,SARAH<br>SUB IN: BOGGESS,KYLIE<br>SUB OUT: SAYAMA,SARINA<br>TURNOVER by SAYAMA,TARYN                                                                 | 07:46<br>07:40<br>07:40<br>07:23<br>07:14<br>07:14<br>07:14<br>07:07<br>07:00<br>06:59                            | 23-30          | V 7        | GOOD! JUMPER by CELSOR,KRISTEN ASSIST by HANEY,A'NDREA GOOD! LAYUP by CELSOR,KRISTEN                                                          |
| GOOD! LAYUP by MENDOZA,SARAH<br>FOUL by MENDOZA,SARAH<br>SUB IN: BOGGESS,KYLIE<br>SUB OUT: SAYAMA,SARINA<br>TURNOVER by SAYAMA,TARYN                                                                 | 07:46<br>07:40<br>07:40<br>07:23<br>07:14<br>07:14<br>07:14<br>07:07<br>07:00<br>06:59                            | 23-30          | V 7        | GOOD! JUMPER by CELSOR,KRISTEN ASSIST by HANEY,A'NDREA  GOOD! LAYUP by CELSOR,KRISTEN  STEAL by HANEY,A'NDREA                                 |
| GOOD! LAYUP by MENDOZA,SARAH FOUL by MENDOZA,SARAH SUB IN: BOGGESS,KYLIE SUB OUT: SAYAMA,SARINA TURNOVER by SAYAMA,TARYN STEAL by BOGGESS,KYLIE                                                      | 07:46<br>07:40<br>07:40<br>07:23<br>07:14<br>07:14<br>07:14<br>07:07<br>07:00<br>06:59                            | 23-30          | V 7        | GOOD! JUMPER by CELSOR,KRISTEN ASSIST by HANEY,A'NDREA  GOOD! LAYUP by CELSOR,KRISTEN  STEAL by HANEY,A'NDREA                                 |
| GOOD! LAYUP by MENDOZA,SARAH FOUL by MENDOZA,SARAH SUB IN: BOGGESS,KYLIE SUB OUT: SAYAMA,SARINA TURNOVER by SAYAMA,TARYN STEAL by BOGGESS,KYLIE                                                      | 07:46<br>07:40<br>07:40<br>07:23<br>07:14<br>07:14<br>07:14<br>07:07<br>07:00<br>06:59<br>06:56                   | 23-30          | V 7        | GOOD! JUMPER by CELSOR,KRISTEN ASSIST by HANEY,A'NDREA  GOOD! LAYUP by CELSOR,KRISTEN  STEAL by HANEY,A'NDREA                                 |
| GOOD! LAYUP by MENDOZA,SARAH FOUL by MENDOZA,SARAH SUB IN: BOGGESS,KYLIE SUB OUT: SAYAMA,SARINA TURNOVER by SAYAMA,TARYN STEAL by BOGGESS,KYLIE                                                      | 07:46<br>07:40<br>07:40<br>07:23<br>07:14<br>07:14<br>07:14<br>07:07<br>07:00<br>06:59<br>06:56<br>06:55          | 23-30<br>25-30 | V 7<br>V 5 | GOOD! JUMPER by CELSOR,KRISTEN ASSIST by HANEY,A'NDREA  GOOD! LAYUP by CELSOR,KRISTEN  STEAL by HANEY,A'NDREA  TURNOVER by HANEY,A'NDREA      |
| GOOD! LAYUP by MENDOZA,SARAH FOUL by MENDOZA,SARAH SUB IN: BOGGESS,KYLIE SUB OUT: SAYAMA,SARINA TURNOVER by SAYAMA,TARYN  STEAL by BOGGESS,KYLIE TURNOVER by MENDOZA,SARAH TURNOVER by MENDOZA,SARAH | 07:46<br>07:40<br>07:40<br>07:23<br>07:14<br>07:14<br>07:14<br>07:07<br>07:00<br>06:59<br>06:56<br>06:55<br>06:49 | 23-30<br>25-30 | V 7<br>V 5 | GOOD! LAYUP by CELSOR,KRISTEN  GOOD! LAYUP by CELSOR,KRISTEN  STEAL by HANEY,A'NDREA  TURNOVER by HANEY,A'NDREA  GOOD! LAYUP by HANEY,A'NDREA |

|                                                           | 05:52          |       | MISSED FT by CELSOR,KRISTEN             |
|-----------------------------------------------------------|----------------|-------|-----------------------------------------|
|                                                           | 05:52          |       | REBOUND (DEADB) by TEAN                 |
|                                                           | 05:52          | 28-30 | V 2 GOOD! FT by CELSOR,KRISTEN          |
| COOD ET by EIGHER MICHELLE                                | 05:42<br>05:42 | 28-31 | FOUL by CELSOR,KRISTEN V 3              |
| GOOD! FT by FISHER,MICHELLE  MISSED FT by FISHER,MICHELLE | 05:42          | 20-31 | V 3                                     |
| WIGGED I I by FIGHER, WIGHELLE                            | 05:42          |       | REBOUND (DEF) by LONGLEY, TAYLOF        |
|                                                           | 05:42          |       | SUB IN: HARRISON,LAUREN                 |
|                                                           | 05:42          |       | SUB OUT: CELSOR,KRISTEN                 |
|                                                           | 05:25          |       | MISSED 3PTR by LONGLEY,TAYLOF           |
|                                                           | 05:25          |       | REBOUND (OFF) by LONGLEY, TAYLOI        |
| OUL by MENDOZA,SARAH                                      | 05:21          |       | • • • • • • • • • • • • • • • • • • • • |
| ·                                                         | 05:21          | 29-31 | V 2 GOOD! FT by LONGLEY,TAYLO           |
|                                                           | 05:21          |       | MISSED FT by LONGLEY,TAYLO              |
| REBOUND (DEF) by COHEN, JAIMEE                            | 05:21          |       |                                         |
| UB IN: BATES,CHELSEA                                      | 05:21          |       |                                         |
| UB OUT: MENDOZA,SARAH                                     | 05:21          |       |                                         |
| GOOD! LAYUP by BATES,CHELSEA                              | 05:00          | 29-33 | V 4                                     |
|                                                           | 04:42          |       | MISSED JUMPER by SAUNDERS, ARIELLI      |
| REBOUND (DEF) by SAYAMA,TARYN                             | 04:42          |       |                                         |
| MISSED LAYUP by FISHER,MICHELLE                           | 04:29          |       |                                         |
|                                                           | 04:29          |       | REBOUND (DEF) by SAUNDERS, ARIELLE      |
| OUL by COHEN, JAIMEE                                      | 04:12          |       |                                         |
|                                                           | 04:12          |       | MISSED FT by HANEY, A'NDRE              |
| REBOUND (DEF) by BOGGESS,KYLIE                            | 04:12          |       |                                         |
| SUB IN: PENNER, JESSICA                                   | 04:12          |       |                                         |
| SUB OUT: COHEN,JAIMEE                                     | 04:12          |       |                                         |
| IISSED 3PTR by SAYAMA,TARYN                               | 04:06          |       |                                         |
|                                                           | 04:06          |       | REBOUND (DEF) by HANEY, A'NDREA         |
|                                                           | 03:52          |       | TIMEOUT MEDIA                           |
| SUB IN: SAYAMA,SARINA                                     | 03:52          |       |                                         |
| SUB OUT: SAYAMA,TARYN                                     | 03:52          |       |                                         |
|                                                           | 03:52          |       | SUB IN: LEWIS,MONTANA                   |
|                                                           | 03:52          |       | SUB OUT: HARRISON,LAUREN                |
|                                                           | 03:32          |       | MISSED 3PTR by HANEY,TABITH             |
|                                                           | 03:32          |       | REBOUND (OFF) by LONGLEY,TAYLO          |
|                                                           | 03:12          | 32-33 | V 1 GOOD! 3PTR by HANEY,A'NDRE          |
|                                                           | 03:12          |       | ASSIST by SAUNDERS, ARIELLE             |
| IISSED JUMPER by BOGGESS,KYLIE                            | 02:58          |       |                                         |
|                                                           | 02:58          |       | REBOUND (DEF) by HANEY, TABITH          |
|                                                           | 02:42          |       | TURNOVER by HANEY, A'NDRE               |
|                                                           | 02:32          |       | FOUL by HANEY, TABITH                   |
| MISSED FT by FISHER,MICHELLE                              | 02:32          |       |                                         |
|                                                           | 02:32          |       | REBOUND (DEF) by SAUNDERS,ARIELLI       |
| OUL by PENNER,JESSICA                                     | 02:20          |       |                                         |
|                                                           | 02:20          | 33-33 | T GOOD! FT by HANEY, A'NDREA            |
|                                                           | 02:20          | 34-33 | H 1 GOOD! FT by HANEY,A'NDREA           |
| URNOVER by FISHER,MICHELLE                                | 02:06          |       |                                         |
|                                                           | 02:00          |       | MISSED JUMPER by HANEY, TABITHA         |
|                                                           | 01:58          |       | REBOUND (OFF) by SAUNDERS, ARIELLE      |
| EDOUND (DEE) by DENINED JEOGIA                            | 01:44          |       | MISSED LAYUP by SAUNDERS, ARIELLI       |
| EBOUND (DEF) by PENNER, JESSICA                           | 01:42          |       |                                         |
| IISSED 3PTR by FISHER,MICHELLE                            | 01:38          |       | DEDOUND (DEE) by CAUNDEDS ADIELL        |
|                                                           | 01:38          | 36-33 | REBOUND (DEF) by SAUNDERS, ARIELL       |
|                                                           | 01:16          | 30-33 | H 3 GOOD! LAYUP by SAUNDERS,ARIELL      |
| OOD! LAYUP by BATES,CHELSEA                               | 01:16<br>01:05 | 36-35 | ASSIST by HANEY, A'NDRE.                |
| OOD: LATUR BY DATES, ORELSEA                              |                | 30-33 |                                         |
| EROLIND (DEE) by RATES CHELSEA                            | 00:54          |       | MISSED JUMPER by LONGLEY,TAYLO          |
| EBOUND (DEF) by BATES CHELSEA                             | 00:54          | 26.27 | V 1                                     |
| OOD! LAYUP by BATES,CHELSEA                               | 00:45          | 36-37 | V 1                                     |
| IDNOVED by PATES CHELSEA                                  | 00:24          |       | TURNOVER by SAUNDERS,ARIELL             |
| URNOVER by BATES,CHELSEA                                  | 00:04          |       | STEAL by LEWIS,MONTAN.                  |
|                                                           | 00:03          |       | •                                       |
| TEAL IN CAVAMA CADINA                                     | 00:02          |       | TURNOVER by LEWIS, MONTANA              |
| STEAL by SAYAMA,SARINA                                    | 00:01          |       |                                         |
|                                                           |                |       |                                         |