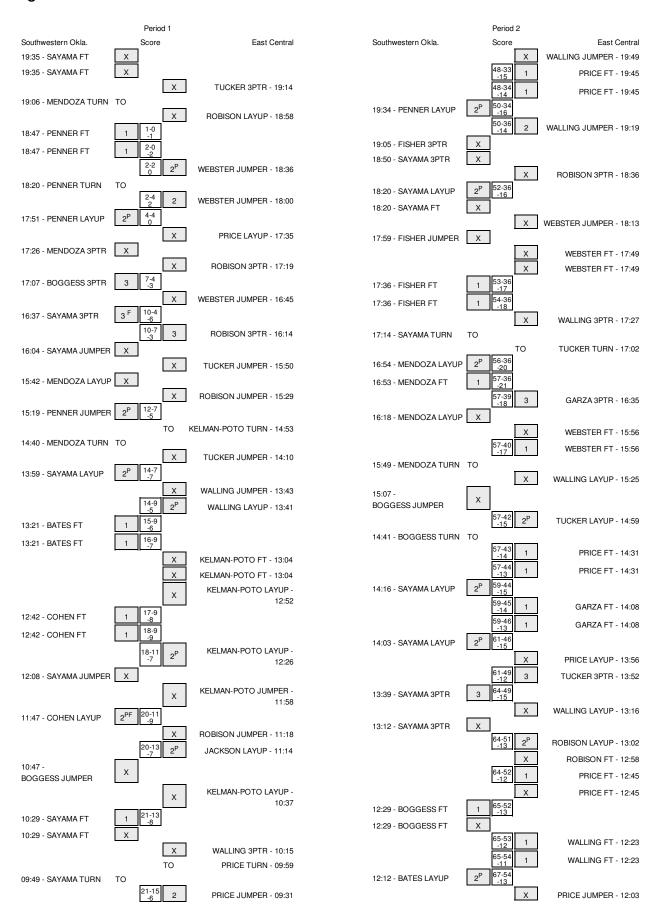

Officials:

Technical Fouls: Southwestern Okla.- None. East Central- None.

Attendance: 0

| Score by periods   | 1st | 2nd | Total |
|--------------------|-----|-----|-------|
| Southwestern Okla. | 48  | 39  | 87    |
| East Central       | 32  | 51  | 83    |

In Off 2nd Fast Paint T/O Chance Break Bench Points 7 13 10 21 Southwestern Okla. 42 East Central 2 15 26 10

Largest lead - Southwestern Okla. by 21 2nd-16:53; East Central by 2 1st-18:00

Score tied - 2 times Lead changed - 2 times