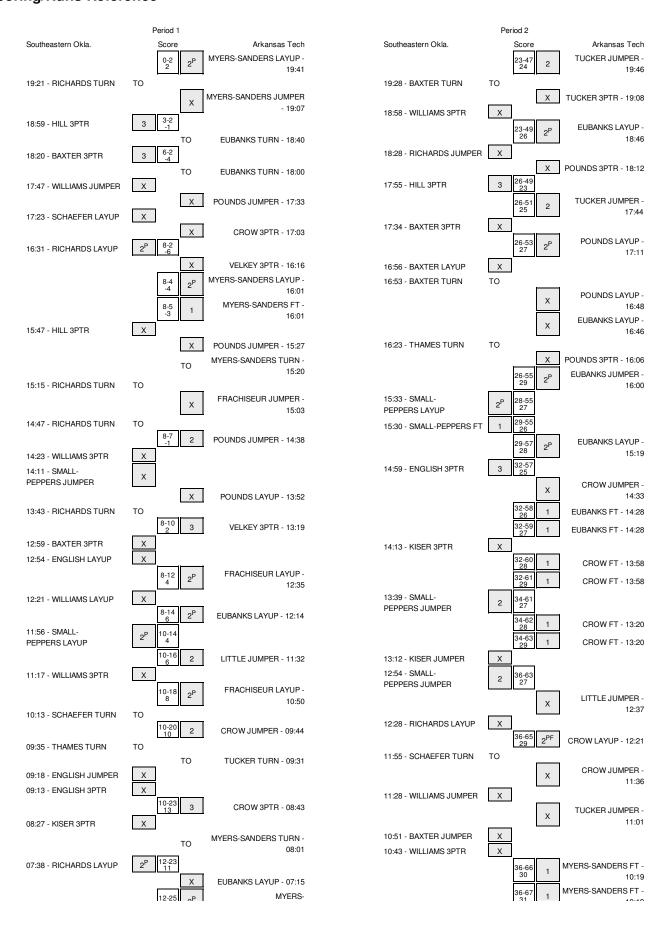

## Southeastern Okla. vs Arkansas Tech 3/7/2014; 8:00 pm at Bartlesville, Okla. (Bruin Fieldhouse) Period 1 Play-By-Play

| VISITORS: Southeastern Okla.           | Time           | Score | Margin | HOME: Arkansas Tech                                                       |
|----------------------------------------|----------------|-------|--------|---------------------------------------------------------------------------|
|                                        | 19:41          | 2-0   | H 2    | GOOD! LAYUP by MYERS-SANDERS,JACIND                                       |
| FURNOVER by RICHARDS, TAYLOR           | 19:21          |       |        |                                                                           |
|                                        | 19:07          |       |        | MISSED JUMPER by MYERS-SANDERS, JACIND                                    |
| REBOUND (DEF) by WILLIAMS, EMILY       | 19:07          |       |        |                                                                           |
| GOOD! 3PTR by HILL,SHELBY              | 18:59          | 2-3   | V 1    |                                                                           |
| ASSIST by WILLIAMS,EMILY               | 18:59          |       |        | FOUR A FURNISH OAROUNE                                                    |
|                                        | 18:40          |       |        | FOUL by EUBANKS,CAROLINE                                                  |
| GOOD! 3PTR by BAXTER,KAYLIE            | 18:40<br>18:20 | 2-6   | V 4    | TURNOVER by EUBANKS,CAROLINE                                              |
| ASSIST by HILL, SHELBY                 | 18:20          | 2-0   | V 4    |                                                                           |
| 7.00.0.1 57 1.112.3.1.122.1            | 18:00          |       |        | TURNOVER by EUBANKS,CAROLINE                                              |
| MISSED JUMPER by WILLIAMS, EMILY       | 17:47          |       |        |                                                                           |
| ·                                      | 17:47          |       |        | REBOUND (DEF) by MYERS-SANDERS, JACIND                                    |
| FOUL by HILL,SHELBY                    | 17:45          |       |        |                                                                           |
|                                        | 17:33          |       |        | MISSED JUMPER by POUNDS, ANISSA                                           |
| REBOUND (DEF) by SCHAEFER,HALEY        | 17:33          |       |        |                                                                           |
|                                        | 17:32          |       |        | FOUL by MYERS-SANDERS, JACIND                                             |
|                                        | 17:32          |       |        | SUB IN: CROW,MARY                                                         |
| MICOGED LANGUE IN COLLAFFEED HALFY     | 17:32          |       |        | SUB OUT: TUCKER,JAE                                                       |
| MISSED LAYUP by SCHAEFER,HALEY         | 17:23<br>17:23 |       |        | REBOUND (DEF) by EUBANKS,CAROLINE                                         |
|                                        | 17:03          |       |        | MISSED 3PTR by CROW,MARY                                                  |
| REBOUND (DEF) by TEAM                  | 17:03          |       |        | WIGGED OF IN DY GROW, MARY                                                |
| GOOD! LAYUP by RICHARDS,TAYLOR         | 16:31          | 2-8   | V 6    |                                                                           |
|                                        | 16:16          |       |        | MISSED 3PTR by VELKEY,KRISZTINA                                           |
|                                        | 16:16          |       |        | REBOUND (OFF) by VELKEY,KRISZTINA                                         |
|                                        | 16:01          | 4-8   | V 4    | GOOD! LAYUP by MYERS-SANDERS, JACIND                                      |
|                                        | 16:01          |       |        | ASSIST by CROW,MARY                                                       |
| FOUL by BAXTER,KAYLIE                  | 16:01          |       |        |                                                                           |
|                                        | 16:01          | 5-8   | V 3    | GOOD! FT by MYERS-SANDERS, JACIND                                         |
|                                        | 16:01          |       |        | SUB IN: FRACHISEUR, DANIELLE                                              |
|                                        | 16:01          |       |        | SUB OUT: EUBANKS,CAROLINE                                                 |
| MISSED 3PTR by HILL,SHELBY             | 15:47          |       |        | DEDOUBLE (DEE) L. EDAOUBEEUR DANIELLE                                     |
|                                        | 15:47          |       |        | REBOUND (DEF) by FRACHISEUR, DANIELLE                                     |
|                                        | 15:27<br>15:27 |       |        | MISSED JUMPER by POUNDS, ANISSA<br>REBOUND (OFF) by MYERS-SANDERS, JACIND |
|                                        | 15:20          |       |        | TURNOVER by MYERS-SANDERS, JACIND                                         |
| STEAL by SCHAEFER, HALEY               | 15:20          |       |        | To the VETT by III E TO OTHER ENGLISHED                                   |
| TIMEOUT MEDIA                          | 15:20          |       |        |                                                                           |
| SUB IN: SMALL-PEPPERS,BREANA           | 15:20          |       |        |                                                                           |
| SUB OUT: SCHAEFER,HALEY                | 15:20          |       |        |                                                                           |
| TURNOVER by RICHARDS, TAYLOR           | 15:15          |       |        |                                                                           |
|                                        | 15:14          |       |        | STEAL by CROW,MARY                                                        |
|                                        | 15:03          |       |        | MISSED JUMPER by FRACHISEUR, DANIELLE                                     |
| REBOUND (DEF) by RICHARDS, TAYLOR      | 15:03          |       |        |                                                                           |
| TURNOVER by RICHARDS, TAYLOR           | 14:47          |       |        | OTEN L. EDAGUIGEUD DANIELLE                                               |
|                                        | 14:46          | 7.0   | V 1    | STEAL by FRACHISEUR, DANIELLE                                             |
| MISSED 3PTR by WILLIAMS,EMILY          | 14:38<br>14:23 | 7-8   | V I    | GOOD! JUMPER by POUNDS,ANISSA                                             |
| REBOUND (OFF) by SMALL-PEPPERS,BREANA  | 14:23          |       |        |                                                                           |
| MISSED JUMPER by SMALL-PEPPERS, BREANA | 14:11          |       |        |                                                                           |
| 7                                      | 14:11          |       |        | REBOUND (DEF) by MYERS-SANDERS, JACIND                                    |
|                                        | 13:52          |       |        | MISSED LAYUP by POUNDS, ANISSA                                            |
| REBOUND (DEF) by BAXTER,KAYLIE         | 13:52          |       |        |                                                                           |
| TURNOVER by RICHARDS, TAYLOR           | 13:43          |       |        |                                                                           |
|                                        | 13:42          |       |        | STEAL by CROW,MARY                                                        |
| FOUL by HILL,SHELBY                    | 13:29          |       |        |                                                                           |
| SUB IN: ENGLISH,RONAY                  | 13:29          |       |        |                                                                           |
| SUB IN: THAMES,MADISON                 | 13:29          |       |        |                                                                           |
| SUB OUT: HILL,SHELBY                   | 13:29          |       |        |                                                                           |
| SUB OUT: RICHARDS,TAYLOR               | 13:29          |       |        |                                                                           |
|                                        | 13:29          |       |        | SUB IN: EUBANKS,CAROLINE                                                  |
|                                        | 13:29          |       |        | SUB IN: LITTLE, ANNA LEA                                                  |
|                                        | 13:29<br>13:29 |       |        | SUB OUT: MYERS-SANDERS, JACIND<br>SUB OUT: POUNDS, ANISSA                 |
|                                        | 13:19          | 10-8  | H 2    | GOOD! 3PTR by VELKEY,KRISZTINA                                            |
|                                        | 13:19          | 10-0  | 112    | ASSIST by CROW,MARY                                                       |
| MISSED 3PTR by BAXTER,KAYLIE           | 12:59          |       |        | AGGIGT BY GITOW, WANTE                                                    |
| REBOUND (OFF) by ENGLISH,RONAY         | 12:59          |       |        |                                                                           |
| MISSED LAYUP by ENGLISH,RONAY          | 12:54          |       |        |                                                                           |
|                                        | 12:54          |       |        | BLOCK by FRACHISEUR, DANIELLE                                             |
|                                        | 12:52          |       |        | REBOUND (DEF) by LITTLE, ANNA LEA                                         |
|                                        |                |       |        |                                                                           |
|                                        | 12:35          | 12-8  | H 4    | GOOD! LAYUP by FRACHISEUR, DANIELLE                                       |