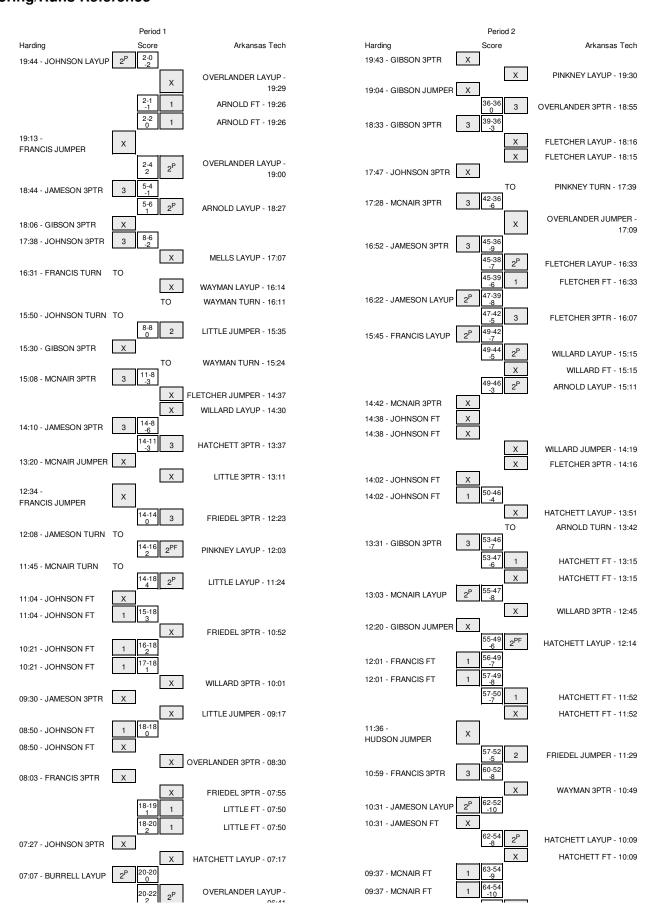

## Harding vs Arkansas Tech 3/8/2014; 2:15 pm at Bartlesville, Okla. (Bruin Fieldhouse) Period 1 Play-By-Play

| e Margin HOME: Arkansa                                | Margin | Score      | Time           | VISITORS: Harding                                  |
|-------------------------------------------------------|--------|------------|----------------|----------------------------------------------------|
| V 2                                                   | V 2    | 0-2        | 19:44          | GOOD! LAYUP by JOHNSON,HAYDEN                      |
| MISSED LAYUP by OVERLANDER,C                          |        |            | 19:29          |                                                    |
| REBOUND (OFF) by ARNOLD,MARS                          |        |            | 19:29          |                                                    |
|                                                       |        |            | 19:26          | FOUL by JOHNSON,HAYDEN                             |
| V 1 GOOD! FT by ARNOLD,MARS T GOOD! FT by ARNOLD,MARS |        | 1-2<br>2-2 | 19:26          |                                                    |
| T GOOD! FT by ARNOLD,MARS                             | '      | 2-2        | 19:26<br>19:13 | MISSED JUMPER by FRANCIS, WILL                     |
| REBOUND (DEF) by HATCHETT,                            |        |            | 19:13          | WIGGED JOWN EN DY FRANCIG, WILL                    |
| H 2 GOOD! LAYUP by OVERLANDER, C                      | H 2    | 4-2        | 19:00          |                                                    |
| V 1                                                   |        | 4-5        | 18:44          | GOOD! 3PTR by JAMESON,WESTON                       |
|                                                       |        |            | 18:44          | ASSIST by MCNAIR,BLAKE                             |
| H 1 GOOD! LAYUP by ARNOLD,MARS                        | H 1    | 6-5        | 18:27          |                                                    |
|                                                       |        |            | 18:06          | MISSED 3PTR by GIBSON,JACOB                        |
|                                                       |        |            | 18:06          | REBOUND (OFF) by TEAM                              |
| SUB IN: MELLS,CH.                                     |        |            | 18:02          |                                                    |
| SUB OUT: ARNOLD,MARS                                  |        |            | 18:02          |                                                    |
| V 2                                                   | V 2    | 6-8        | 17:38          | GOOD! 3PTR by JOHNSON,HAYDEN                       |
| MICOSED LAVUER IN MELLO CUI                           |        |            | 17:38          | ASSIST by MCNAIR,BLAKE                             |
| MISSED LAYUP by MELLS,CH.                             |        |            | 17:07<br>17:07 | REBOUND (DEF) by GIBSON,JACOB                      |
| SUB IN: FLETCHER,BF                                   |        |            | 16:56          | TIEBOOND (DEI ) by GIBOON,0ACOD                    |
| SUB IN: ARNOLD,MARS                                   |        |            | 16:56          |                                                    |
| SUB OUT: PINKNEY,KE                                   |        |            | 16:56          |                                                    |
| SUB OUT: MELLS,CH.                                    |        |            | 16:56          |                                                    |
| FOUL by ARNOLD, MARS                                  |        |            | 16:36          |                                                    |
| SUB IN: WAYMA                                         |        |            | 16:36          |                                                    |
| SUB OUT: ARNOLD,MARS                                  |        |            | 16:36          |                                                    |
|                                                       |        |            | 16:31          | FOUL by FRANCIS, WILL                              |
|                                                       |        |            | 16:31          | TURNOVER by FRANCIS, WILL                          |
| SUB IN: LITTLE,DA                                     |        |            | 16:18          |                                                    |
| SUB OUT: OVERLANDER,C                                 |        |            | 16:18          |                                                    |
| MISSED LAYUP by WAYMAI                                |        |            | 16:14          |                                                    |
| REBOUND (OFF) by WAYMAI TURNOVER by WAYMAI            |        |            | 16:14<br>16:11 |                                                    |
| TORNOVER BY WATINA                                    |        |            | 16:10          | STEAL by MCNAIR,BLAKE                              |
| FOUL by WAYMAI                                        |        |            | 15:54          | OTENE BY MORVING BETWEE                            |
| 1.002.0) 10111121                                     |        |            | 15:50          | TURNOVER by JOHNSON,HAYDEN                         |
| STEAL by FRIEDEL,                                     |        |            | 15:39          | <b>,</b> ,                                         |
| T GOOD! JUMPER by LITTLE,DA                           | T      | 8-8        | 15:35          |                                                    |
| ASSIST by HATCHETT,                                   |        |            | 15:34          |                                                    |
|                                                       |        |            | 15:30          | MISSED 3PTR by GIBSON,JACOB                        |
| BLOCK by HATCHETT,                                    |        |            | 15:30          |                                                    |
| REBOUND (DEF) by WAYMA                                |        |            | 15:28          |                                                    |
| TURNOVER by WAYMAI                                    |        |            | 15:24          | THE CLT                                            |
| OUR IN WILL ARD OLA                                   |        |            | 15:22          | TIMEOUT media                                      |
| SUB IN: WILLARD,CLAI<br>SUB OUT: FRIEDEL,             |        |            | 15:22<br>15:22 |                                                    |
|                                                       | V/ 3   | 8-11       | 15:08          | GOOD! 3PTR by MCNAIR,BLAKE                         |
| MISSED JUMPER by FLETCHER,BF                          | V 3    | 0-11       | 14:37          | doob: 31 Tit by Morant, beate                      |
| REBOUND (OFF) by FLETCHER,BF                          |        |            | 14:37          |                                                    |
| MISSED LAYUP by WILLARD, CLAI                         |        |            | 14:30          |                                                    |
|                                                       |        |            | 14:30          | REBOUND (DEF) by JOHNSON,HAYDEN                    |
| FOUL by HATCHETT,                                     |        |            | 14:13          |                                                    |
| V 6                                                   | V 6    | 8-14       | 14:10          | GOOD! 3PTR by JAMESON,WESTON                       |
| 4 V 3 GOOD! 3PTR by HATCHETT,                         | V 3    | 11-14      | 13:37          |                                                    |
| ASSIST by WILLARD, CLAF                               |        |            | 13:37          |                                                    |
|                                                       |        |            | 13:20          | MISSED JUMPER by MCNAIR,BLAKE                      |
| REBOUND (DEF) by LITTLE, DA                           |        |            | 13:20          |                                                    |
| MISSED 3PTR by LITTLE,DA                              |        |            | 13:11          |                                                    |
| 50.00                                                 |        |            | 13:11          | REBOUND (DEF) by FRANCIS,WILL                      |
| FOUL by WAYMA                                         |        |            | 12:52<br>12:52 | SUR IN RUDDELL ANTOINE                             |
|                                                       |        |            | 12:52          | SUB IN: BURRELL,ANTOINE<br>SUB OUT: JOHNSON,HAYDEN |
| SUB IN: DAVIN                                         |        |            | 12:52          | COS COLLOCITIO CINITALIA                           |
| SUB IN: PINKNEY,KE                                    |        |            | 12:52          |                                                    |
| SUB IN: FRIEDEL,                                      |        |            | 12:52          |                                                    |
| SUB OUT: HATCHETT,                                    |        |            | 12:52          |                                                    |
| SUB OUT: FLETCHER,BF                                  |        |            | 12:52          |                                                    |
| SUB OUT: WAYMAI                                       |        |            | 12:52          |                                                    |
|                                                       |        |            | 12:34          | MISSED JUMPER by FRANCIS, WILL                     |
| REBOUND (DEF) by FRIEDEL,                             |        |            | 12:34          |                                                    |
| ·                                                     | T      | 14-14      | 12:23          |                                                    |
|                                                       |        |            | 12:23          |                                                    |
| ASSIST by PINKNEY,KE                                  |        |            | 12:08          | TURNOVER by JAMESON, WESTON                        |

|                                                      | 12:06<br>12:03                   | 16-14          | H 2        | STEAL by PINKNEY,KENDEL<br>GOOD! LAYUP by PINKNEY,KENDEL |
|------------------------------------------------------|----------------------------------|----------------|------------|----------------------------------------------------------|
| JRNOVER by MCNAIR,BLAKE                              | 11:45                            | 10-14          | 112        | GOOD: EXTOR BY FINANCE , NENDEL                          |
| ,                                                    | 11:44                            |                |            | STEAL by WILLARD, CLARENC                                |
|                                                      | 11:39                            |                |            | TIMEOUT MEDI.                                            |
| JB IN: JOHNSON,HAYDEN                                | 11:39                            |                |            |                                                          |
| JB IN: HUDSON,JOHN                                   | 11:39                            |                |            |                                                          |
| JB OUT: FRANCIS, WILL                                | 11:39                            |                |            |                                                          |
| JB OUT: GIBSON,JACOB                                 | 11:39                            |                |            |                                                          |
|                                                      | 11:39                            |                |            | SUB IN: ARNOLD,MARSHAW                                   |
|                                                      | 11:39                            | 10.11          | 11.4       | SUB OUT: DAVIN,MAR                                       |
|                                                      | 11:24                            | 18-14          | H 4        | GOOD! LAYUP by LITTLE,DARRIC                             |
|                                                      | 11:24<br>11:04                   |                |            | ASSIST by WILLARD,CLARENCI<br>FOUL by FRIEDEL,TYLE       |
| ISSED FT by JOHNSON,HAYDEN                           | 11:04                            |                |            | FOOL BY PRIEDEL, ITLE                                    |
| EBOUND (DEADB) by TEAM                               | 11:04                            |                |            |                                                          |
| OOD! FT by JOHNSON,HAYDEN                            | 11:04                            | 18-15          | Н3         |                                                          |
| JOB! I I by SOTINGON, I IA I DEN                     | 10:52                            | 10-13          | 113        | MISSED 3PTR by FRIEDEL,TYLE                              |
| EBOUND (DEF) by JAMESON,WESTON                       | 10:52                            |                |            | WIGOED OF THE STEEL, ITEE                                |
|                                                      | 10:34                            |                |            | FOUL by WILLARD, CLARENC                                 |
|                                                      | 10:21                            |                |            | FOUL by ARNOLD, MARSHAW                                  |
| OOD! FT by JOHNSON,HAYDEN                            | 10:21                            | 18-16          | H 2        | · · · · · · · · · · · · · · · · · · ·                    |
| OOD! FT by JOHNSON,HAYDEN                            | 10:21                            | 18-17          | H 1        |                                                          |
| JB IN: FRANCIS, WILL                                 | 10:21                            |                |            |                                                          |
| JB OUT: MCNAIR,BLAKE                                 | 10:21                            |                |            |                                                          |
|                                                      | 10:21                            |                |            | SUB IN: OVERLANDER,CLARK                                 |
|                                                      | 10:21                            |                |            | SUB OUT: ARNOLD,MARSHAW                                  |
|                                                      | 10:01                            |                |            | MISSED 3PTR by WILLARD,CLARENC                           |
| EBOUND (DEF) by JOHNSON,HAYDEN                       | 10:01                            |                |            |                                                          |
| ISSED 3PTR by JAMESON, WESTON                        | 09:30                            |                |            |                                                          |
|                                                      | 09:30                            |                |            | REBOUND (DEF) by FRIEDEL, TYLE                           |
|                                                      | 09:17                            |                |            | MISSED JUMPER by LITTLE, DARRIC                          |
| EBOUND (DEF) by JAMESON,WESTON                       | 09:17                            |                |            |                                                          |
|                                                      | 08:50                            |                |            | FOUL by OVERLANDER, CLARK                                |
| OOD! FT by JOHNSON,HAYDEN                            | 08:50                            | 18-18          | Т          |                                                          |
| ISSED FT by JOHNSON,HAYDEN                           | 08:50                            |                |            |                                                          |
|                                                      | 08:50                            |                |            | REBOUND (DEF) by LITTLE, DARRIC                          |
|                                                      | 08:50                            |                |            | SUB IN: HATCHETT, BOBB                                   |
|                                                      | 08:50                            |                |            | SUB OUT: WILLARD, CLARENC                                |
|                                                      | 08:30                            |                |            | MISSED 3PTR by OVERLANDER,CLARK                          |
| EBOUND (DEF) by JAMESON,WESTON                       | 08:30                            |                |            |                                                          |
| ISSED 3PTR by FRANCIS, WILL                          | 08:03                            |                |            |                                                          |
|                                                      | 08:03                            |                |            | REBOUND (DEF) by HATCHETT, BOBB                          |
|                                                      | 07:55                            |                |            | MISSED 3PTR by FRIEDEL,TYLE                              |
|                                                      | 07:55                            |                |            | REBOUND (OFF) by LITTLE, DARRIC                          |
| DUL by JAMESON,WESTON                                | 07:50                            |                |            |                                                          |
|                                                      | 07:50                            |                |            | TIMEOUT medi                                             |
|                                                      | 07:50                            | 19-18          | H 1        | GOOD! FT by LITTLE, DARRIC                               |
|                                                      | 07:50                            | 20-18          | H 2        | GOOD! FT by LITTLE,DARRIC                                |
| JB IN: MCNAIR,BLAKE                                  | 07:50                            |                |            |                                                          |
| JB OUT: HUDSON,JOHN                                  | 07:50                            |                |            |                                                          |
|                                                      | 07:50                            |                |            | SUB IN: FLETCHER, BRYSO                                  |
|                                                      | 07:50                            |                |            | SUB IN: WAYMAN,NIC                                       |
|                                                      | 07:50                            |                |            | SUB IN: DAVIN,MAR                                        |
|                                                      | 07:50                            |                |            | SUB OUT: OVERLANDER,CLARK                                |
|                                                      | 07:50                            |                |            | SUB OUT: LITTLE,DARRIC                                   |
|                                                      | 07:50                            |                |            | SUB OUT: FRIEDEL,TYLE                                    |
| ISSED 3PTR by JOHNSON,HAYDEN                         | 07:27                            |                |            |                                                          |
|                                                      | 07:27                            |                |            | REBOUND (DEF) by HATCHETT, BOBB                          |
|                                                      | 07:17                            |                |            | MISSED LAYUP by HATCHETT,BOBB                            |
| EBOUND (DEF) by FRANCIS, WILL                        | 07:17                            |                |            |                                                          |
| OOD! LAYUP by BURRELL,ANTOINE                        | 07:07                            | 20-20          | T          |                                                          |
|                                                      | 06:41                            | 22-20          | H 2        | GOOD! LAYUP by OVERLANDER,CLARK                          |
| OOD! LAYUP by JAMESON,WESTON                         | 06:17                            | 22-22          | T          |                                                          |
|                                                      | 06:03                            | 24-22          | H 2        | GOOD! LAYUP by FLETCHER,BRYSO                            |
| OOD! 3PTR by JAMESON,WESTON                          | 05:39                            | 24-25          | V 1        |                                                          |
| SSIST by MCNAIR,BLAKE                                | 05:39                            |                |            |                                                          |
|                                                      | 05:23                            |                |            | MISSED 3PTR by PINKNEY,KENDEL                            |
| EBOUND (DEF) by FRANCIS, WILL                        | 05:23                            |                |            |                                                          |
|                                                      | 05:06                            |                |            | FOUL by DAVIN,MAR                                        |
| OOD! FT by JOHNSON,HAYDEN                            | 05:06                            | 24-26          | V 2        |                                                          |
| OOD! FT by JOHNSON,HAYDEN                            | 05:06                            | 24-27          | V 3        |                                                          |
| JB IN: GIBSON,JACOB                                  | 05:06                            |                |            |                                                          |
| JB OUT: BURRELL,ANTOINE                              | 05:06                            |                |            |                                                          |
|                                                      | 05:06                            |                |            | SUB IN: LITTLE,DARRIC                                    |
|                                                      | 05:06                            |                |            | SUB IN: FRIEDEL,TYLE                                     |
|                                                      | 05:06                            |                |            | SUB IN: WILLARD, CLARENC                                 |
|                                                      |                                  |                |            | SUB OUT: WAYMAN,NIC                                      |
|                                                      | 05:06                            |                |            |                                                          |
|                                                      | 05:06<br>05:06                   |                |            | SUB OUT: DAVIN,MAR                                       |
|                                                      | 05:06<br>05:06<br>05:06          |                |            | SUB OUT: DAVIN,MAR<br>SUB OUT: PINKNEY,KENDEL            |
|                                                      | 05:06<br>05:06<br>05:06<br>04:40 | 26-27          | V 1        | SUB OUT: DAVIN,MAR                                       |
| OOD! 3PTR by JOHNSON,HAYDEN<br>SSIST by GIBSON,JACOB | 05:06<br>05:06<br>05:06          | 26-27<br>26-30 | V 1<br>V 4 | SUB OUT: DAVIN,MAR<br>SUB OUT: PINKNEY,KENDEL            |

| DEDOLIND (DEE) by TEAM              | 03:54          |       |     | MISSED LAYUP by HATCHETT,BOBBY       |
|-------------------------------------|----------------|-------|-----|--------------------------------------|
| REBOUND (DEF) by TEAM TIMEOUT MEDIA | 03:50<br>03:50 |       |     |                                      |
|                                     |                |       |     |                                      |
| MISSED JUMPER by FRANCIS, WILL      | 03:42<br>03:42 |       |     | DEDOLIND (DEE) by OVERLANDER OF ARKE |
|                                     | 03:42          |       |     | REBOUND (DEF) by OVERLANDER, CLARKE  |
| MICCED ET IN TOURISON HAVDEN        | 03:13          |       |     | FOUL by HATCHETT, BOBBY              |
| MISSED FT by JOHNSON,HAYDEN         |                |       |     |                                      |
| REBOUND (DEADB) by TEAM             | 03:13          |       |     |                                      |
| GOOD! FT by JOHNSON,HAYDEN          | 03:13          | 26-31 | V 5 |                                      |
| FOUL by JOHNSON,HAYDEN              | 02:58          |       |     | NICOSED ET L. LITTLE DADDICK         |
|                                     | 02:58          |       |     | MISSED FT by LITTLE, DARRICK         |
|                                     | 02:58          |       |     | REBOUND (DEADB) by TEAM              |
| OUR IN RURRELL ANTOINE              | 02:58          | 27-31 | V 4 | GOOD! FT by LITTLE,DARRICK           |
| SUB IN: BURRELL, ANTOINE            | 02:58          |       |     |                                      |
| SUB OUT: JOHNSON,HAYDEN             | 02:58          |       |     |                                      |
|                                     | 02:58          |       |     | SUB IN: DAVIN,MARC                   |
|                                     | 02:58          |       |     | SUB OUT: LITTLE, DARRICK             |
|                                     | 02:29          |       |     | FOUL by HATCHETT, BOBBY              |
| MISSED FT by JAMESON, WESTON        | 02:29          |       |     |                                      |
| REBOUND (DEADB) by TEAM             | 02:29          |       |     |                                      |
| GOOD! FT by JAMESON, WESTON         | 02:29          | 27-32 | V 5 |                                      |
| SUB IN: HUDSON,JOHN                 | 02:29          |       |     |                                      |
| SUB OUT: GIBSON,JACOB               | 02:29          |       |     |                                      |
|                                     | 02:29          |       |     | SUB IN: PINKNEY,KENDELL              |
|                                     | 02:29          |       |     | SUB IN: WAYMAN,NICK                  |
|                                     | 02:29          |       |     | SUB IN: LITTLE, DARRICK              |
|                                     | 02:29          |       |     | SUB OUT: HATCHETT, BOBBY             |
|                                     | 02:29          |       |     | SUB OUT: FLETCHER, BRYSON            |
|                                     | 02:29          |       |     | SUB OUT: DAVIN,MARC                  |
|                                     | 02:06          | 29-32 | V 3 | GOOD! LAYUP by LITTLE, DARRICK       |
| FOUL by BURRELL, ANTOINE            | 02:06          |       |     |                                      |
|                                     | 02:06          | 30-32 | V 2 | GOOD! FT by LITTLE, DARRICK          |
|                                     | 02:06          |       |     | SUB IN: DAVIN,MARC                   |
|                                     | 02:06          |       |     | SUB OUT: LITTLE, DARRICK             |
| TURNOVER by JAMESON, WESTON         | 01:43          |       |     |                                      |
|                                     | 01:42          |       |     | SUB IN: LITTLE, DARRICK              |
|                                     | 01:42          |       |     | SUB OUT: DAVIN,MARC                  |
|                                     | 01:31          |       |     | MISSED LAYUP by PINKNEY, KENDELL     |
| REBOUND (DEF) by MCNAIR, BLAKE      | 01:31          |       |     |                                      |
| GOOD! JUMPER by BURRELL, ANTOINE    | 01:05          | 30-34 | V 4 |                                      |
| FOUL by HUDSON,JOHN                 | 00:49          |       |     |                                      |
|                                     | 00:49          | 31-34 | V 3 | GOOD! FT by WILLARD, CLARENCE        |
|                                     | 00:49          |       |     | MISSED FT by WILLARD, CLARENCE       |
|                                     | 00:49          |       |     | REBOUND (OFF) by PINKNEY, KENDELL    |
|                                     | 00:49          |       |     | SUB IN: DAVIN,MARC                   |
|                                     | 00:49          |       |     | SUB IN: FLETCHER, BRYSON             |
|                                     | 00:49          |       |     | SUB OUT: LITTLE,DARRICK              |
|                                     | 00:49          |       |     | SUB OUT: FRIEDEL, TYLER              |
|                                     | 00:37          |       |     | TIMEOUT 30SEC                        |
|                                     | 00:37          |       |     | SUB IN: FRIEDEL,TYLER                |
|                                     | 00:37          |       |     | SUB IN: OVERLANDER, CLARKE           |
|                                     | 00:37          |       |     | SUB IN: LITTLE,DARRICK               |
|                                     | 00:37          |       |     | SUB OUT: DAVIN,MARC                  |
|                                     | 00:37          |       |     | SUB OUT: WAYMAN,NICK                 |
|                                     | 00:37          |       |     | SUB OUT: FLETCHER, BRYSON            |
|                                     | 00:25          | 33-34 | V 1 | GOOD! LAYUP by WILLARD, CLARENCE     |
| MISSED 3PTR by JAMESON, WESTON      | 00:03          |       |     |                                      |
| REBOUND (OFF) by BURRELL, ANTOINE   | 00:03          |       |     |                                      |
| GOOD! LAYUP by BURRELL,ANTOINE      | 00:01          | 33-36 | V 3 |                                      |
|                                     |                |       |     |                                      |