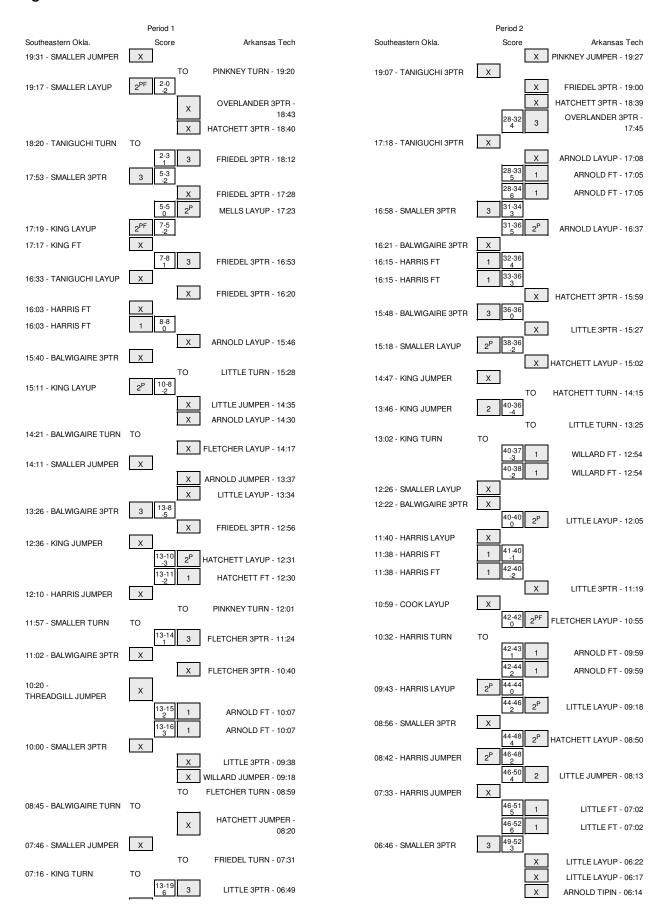

Officials: Jeff Campbell, Nathan Bemis, Drew Bontager

Technical Fouls: Southeastern Okla.- None. Arkansas Tech- None.

Attendance: 0

| Score by periods   | 1st | 2nd | Total |
|--------------------|-----|-----|-------|
| Southeastern Okla. | 28  | 30  | 58    |
| Arkansas Tech      | 29  | 34  | 63    |

3,0

Largest lead - Southeastern Okla. by 5 1st-13:26; Arkansas Tech by 7 1st-06:14 Score tied - 9 times Lead changed - 7 times