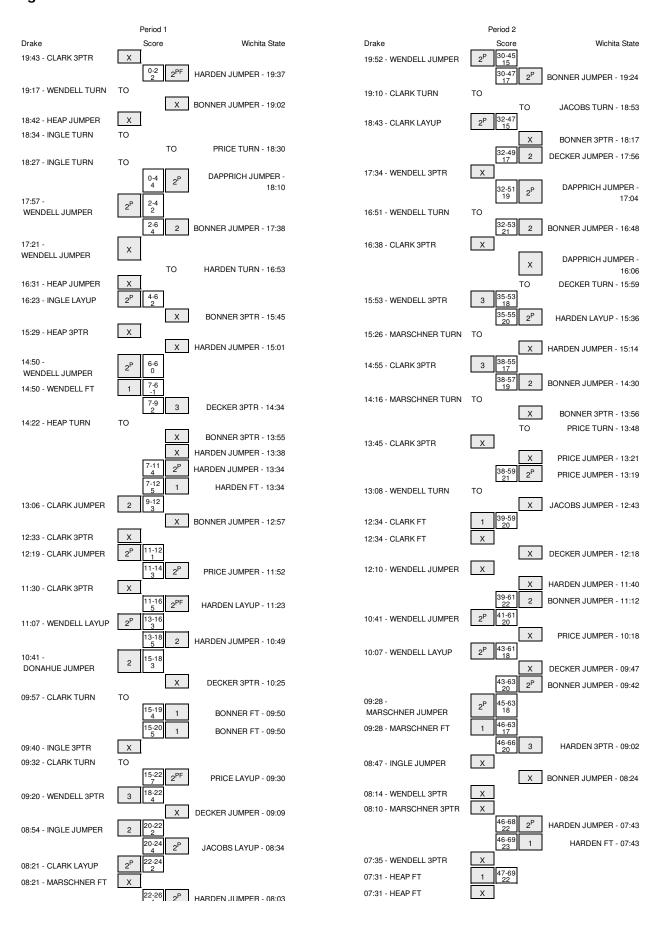

# Drake vs Wichita State 3/16/2014; 2:07 p.m. at St. Charles, Mo. - Family Arena Period 1 Play-By-Play

| HOME: Wichita State                              | Margin | Score | Time           | VISITORS: Drake                                                |
|--------------------------------------------------|--------|-------|----------------|----------------------------------------------------------------|
|                                                  |        |       | 19:43          | MISSED 3PTR by CLARK,KYNDAL                                    |
| REBOUND (DEF) by HARDEN,ALE                      |        |       | 19:43          |                                                                |
| GOOD! JUMPER by HARDEN,ALE                       | H 2    | 2-0   | 19:37          |                                                                |
|                                                  |        |       | 19:17          | FOUL by WENDELL,LIZZY                                          |
|                                                  |        |       | 19:17          | TURNOVER by WENDELL, LIZZY                                     |
| MISSED JUMPER by BONNER, JAMILLA                 |        |       | 19:02          |                                                                |
|                                                  |        |       | 19:02          | REBOUND (DEF) by CLARK,KYNDAL                                  |
|                                                  |        |       | 18:42          | MISSED JUMPER by HEAP,LIZA                                     |
| BLOCK by BONNER, JAMILLA                         |        |       | 18:42          |                                                                |
|                                                  |        |       | 18:42          | REBOUND (OFF) by TEAM                                          |
|                                                  |        |       | 18:34          | TURNOVER by INGLE, CAITLIN                                     |
| STEAL by PRICE,MICHELL                           |        |       | 18:32          | ·                                                              |
| TURNOVER by PRICE, MICHELL                       |        |       | 18:30          |                                                                |
|                                                  |        |       | 18:28          | STEAL by INGLE, CAITLIN                                        |
|                                                  |        |       | 18:27          | TURNOVER by INGLE,CAITLIN                                      |
| GOOD! JUMPER by DAPPRICH, MICHAEL                | H 4    | 4-0   | 18:10          |                                                                |
| ASSIST by HARDEN,ALE                             |        |       | 18:10          |                                                                |
| AGGIOT BY THE IDENTITIES                         | H2     | 4-2   | 17:57          | GOOD! JUMPER by WENDELL, LIZZY                                 |
| GOOD! JUMPER by BONNER, JAMILLA                  | H 4    | 6-2   | 17:38          | GOOD! BOWN ENTRY WEINDELE, EIZET                               |
| ASSIST by HARDEN,ALE                             | 114    | 0-2   | 17:38          |                                                                |
| AGGIGT BY FIATIBLE N, ALE                        |        |       | 17:30          | MISSED JUMPER by WENDELL,LIZZY                                 |
| REBOUND (DEF) by BONNER, JAMILLA                 |        |       | 17:21          | WISSED JOWIFER BY WEINDELL, LIZZ T                             |
| REBOOND (DEF) by BONNER, JANNILLA                |        |       |                | CUID IN MADECUINED ALVECA                                      |
|                                                  |        |       | 16:59          | SUB IN: MARSCHNER, ALYSSA                                      |
| OUR IN RECYCE W                                  |        |       | 16:59          | SUB OUT: WENDELL,LIZZY                                         |
| SUB IN: DECKER,ALI                               |        |       | 16:59          |                                                                |
| SUB OUT: PRICE, MICHELL                          |        |       | 16:59          |                                                                |
| FOUL by HARDEN, ALE                              |        |       | 16:53          |                                                                |
| TURNOVER by HARDEN,ALE                           |        |       | 16:53          |                                                                |
|                                                  |        |       | 16:31          | MISSED JUMPER by HEAP,LIZA                                     |
|                                                  |        |       | 16:31          | REBOUND (OFF) by BARTOW, ASHLEY                                |
|                                                  | H 2    | 6-4   | 16:23          | GOOD! LAYUP by INGLE,CAITLIN                                   |
|                                                  |        |       | 16:23          | ASSIST by BARTOW, ASHLEY                                       |
|                                                  |        |       | 16:02          | FOUL by MARSCHNER, ALYSSA                                      |
|                                                  |        |       | 16:02          | SUB IN: WENDELL,LIZZY                                          |
|                                                  |        |       | 16:02          | SUB OUT: BARTOW, ASHLEY                                        |
| MISSED 3PTR by BONNER, JAMILLA                   |        |       | 15:45          |                                                                |
|                                                  |        |       | 15:45          | REBOUND (DEF) by HEAP,LIZA                                     |
|                                                  |        |       | 15:29          | MISSED 3PTR by HEAP,LIZA                                       |
| REBOUND (DEF) by TEA                             |        |       | 15:29          |                                                                |
| TIMEOUT medi                                     |        |       | 15:26          |                                                                |
| MISSED JUMPER by HARDEN,ALE                      |        |       | 15:01          |                                                                |
|                                                  |        |       | 15:01          | REBOUND (DEF) by TEAM                                          |
| SUB IN: PRICE,MICHELL                            |        |       | 14:58          |                                                                |
| SUB OUT: DAPPRICH,MICHAEL                        |        |       | 14:58          |                                                                |
|                                                  | T      | 6-6   | 14:50          | GOOD! JUMPER by WENDELL,LIZZY                                  |
|                                                  |        |       | 14:50          | ASSIST by INGLE,CAITLIN                                        |
| FOUL by BONNER, JAMILLA                          |        |       | 14:50          |                                                                |
|                                                  | V 1    | 6-7   | 14:50          | GOOD! FT by WENDELL,LIZZY                                      |
| GOOD! 3PTR by DECKER,ALI                         | H 2    | 9-7   | 14:34          |                                                                |
| ASSIST by HARDEN,ALE                             |        |       | 14:34          |                                                                |
|                                                  |        |       | 14:22          | TURNOVER by HEAP,LIZA                                          |
| STEAL by DECKER,ALI                              |        |       | 14:21          |                                                                |
|                                                  |        |       | 14:09          | FOUL by CLARK,KYNDAL                                           |
|                                                  |        |       | 14:09          | SUB IN: GRENFELL,CARLY                                         |
|                                                  |        |       | 14:09          | SUB OUT: INGLE,CAITLIN                                         |
| MISSED 3PTR by BONNER, JAMILLA                   |        |       | 13:55          |                                                                |
| REBOUND (OFF) by JACOBS,KELSE                    |        |       | 13:55          |                                                                |
| TIEBOOND (OTT) by ONCODE, REEDE                  |        |       | 13:53          | FOUL by HEAP, LIZA                                             |
| MISSED JUMPER by HARDEN,ALE                      |        |       | 13:38          | 1 GOE BY FIETH , EIZH                                          |
| REBOUND (OFF) by HARDEN, ALE                     |        |       | 13:38          |                                                                |
|                                                  | H 4    | 11-7  | 13:34          |                                                                |
| GOOD! JUMPER by HARDEN,ALE                       | П 4    | 11-7  |                | FOUL by MARSCHNER, ALYSSA                                      |
| OOODI ET IVILIA DDENI ALE                        | 11.5   | 40.7  | 13:34          | FOUL BY MARSCHNER, ALTSSA                                      |
| GOOD! FT by HARDEN,ALE                           | H 5    | 12-7  | 13:34          | CLID IN INCLE CALL IN                                          |
|                                                  |        |       | 13:34          | SUB IN: INGLE, CAITLIN                                         |
|                                                  | 110    | 40.0  | 13:34          | SUB OUT: MARSCHNER, ALYSSA                                     |
|                                                  | H 3    | 12-9  | 13:06          | GOOD! JUMPER by CLARK,KYNDAL                                   |
|                                                  |        |       | 12:57          |                                                                |
| MISSED JUMPER by BONNER, JAMILLA                 |        |       | 12:57          | REBOUND (DEF) by CLARK, KYNDAL                                 |
|                                                  |        |       |                |                                                                |
| FOUL by JACOBS,KELSE                             |        |       | 12:41          |                                                                |
|                                                  |        |       | 12:41<br>12:41 |                                                                |
| FOUL by JACOBS,KELSE                             |        |       |                |                                                                |
| FOUL by JACOBS,KELSE<br>SUB IN: DAPPRICH,MICHAEL |        |       | 12:41          | MISSED 3PTR by CLARK,KYNDAL                                    |
| FOUL by JACOBS,KELSE<br>SUB IN: DAPPRICH,MICHAEL |        |       | 12:41<br>12:41 | MISSED 3PTR by CLARK,KYNDAL<br>REBOUND (OFF) by GRENFELL,CARLY |

|                                                                 | 12:24          |       |       | FOUL by HARDEN,ALEX                                         |
|-----------------------------------------------------------------|----------------|-------|-------|-------------------------------------------------------------|
| GOOD! JUMPER by CLARK,KYNDAL                                    | 12:19          | 12-11 | H 1   |                                                             |
| ASSIST by GRENFELL, CARLY                                       | 12:19          |       |       |                                                             |
|                                                                 | 11:52          | 14-11 | H 3   | GOOD! JUMPER by PRICE, MICHELLE                             |
|                                                                 | 11:52          |       |       | ASSIST by DAPPRICH, MICHAELA                                |
| MISSED 3PTR by CLARK,KYNDAL                                     | 11:30          |       |       |                                                             |
|                                                                 | 11:30          |       |       | REBOUND (DEF) by PRICE, MICHELLE                            |
|                                                                 | 11:23          | 16-11 | H 5   | GOOD! LAYUP by HARDEN,ALEX                                  |
| GOOD! LAYUP by WENDELL,LIZZY                                    | 11:07          | 16-13 | H 3   |                                                             |
|                                                                 | 10:49          | 18-13 | H 5   | GOOD! JUMPER by HARDEN,ALEX                                 |
| TIMEOUT MEDIA                                                   | 10:41          |       |       |                                                             |
| GOOD! JUMPER by DONAHUE,EMMA                                    | 10:41          | 18-15 | H 3   |                                                             |
| ASSIST by GRENFELL, CARLY                                       | 10:41          |       |       |                                                             |
| SUB IN: DONAHUE,EMMA                                            | 10:41          |       |       |                                                             |
| SUB OUT: HEAP,LIZA                                              | 10:41          |       |       |                                                             |
|                                                                 | 10:41          |       |       | SUB IN: PRESTON,MARISSA                                     |
|                                                                 | 10:41          |       |       | SUB IN: JACOBS,KELSEY                                       |
|                                                                 | 10:41          |       |       | SUB OUT: HARDEN,ALEX                                        |
|                                                                 | 10:41          |       |       | SUB OUT: PRICE,MICHELLE                                     |
| DEDOUND (DES.). TEM                                             | 10:25          |       |       | MISSED 3PTR by DECKER,ALIE                                  |
| REBOUND (DEF) by TEAM                                           | 10:25          |       |       |                                                             |
| TURNOVER by CLARK,KYNDAL                                        | 09:57          |       |       | 075 AL L. 1400D0 VELOEV                                     |
| FOUR L OPENEELL OARLY                                           | 09:56          |       |       | STEAL by JACOBS,KELSEY                                      |
| FOUL by GRENFELL,CARLY                                          | 09:50          | 10.15 | 11.4  | OCODI ET his DONNED JAMILLA ALL                             |
|                                                                 | 09:50          | 19-15 | H 4   | GOOD! FT by BONNER, JAMILLAH                                |
|                                                                 | 09:50          | 20-15 | H 5   | GOOD! FT by BONNER, JAMILLAH                                |
|                                                                 | 09:50          |       |       | SUB IN: HARDEN,ALEX                                         |
|                                                                 | 09:50          |       |       | SUB IN: PRICE, MICHELLE                                     |
|                                                                 | 09:50          |       |       | SUB OUT: BONNER, JAMILLAH                                   |
| MICCED 2DTD by INCLE CALTURE                                    | 09:50          |       |       | SUB OUT: DAPPRICH,MICHAELA                                  |
| MISSED 3PTR by INGLE,CAITLIN<br>REBOUND (OFF) by GRENFELL,CARLY | 09:40<br>09:40 |       |       |                                                             |
| TURNOVER by CLARK, KYNDAL                                       | 09:32          |       |       |                                                             |
| TORNO VER BY GLARK, KTNDAL                                      | 09:32          |       |       | STEAL by PRICE,MICHELLE                                     |
|                                                                 | 09:30          | 22-15 | H 7   | GOOD! LAYUP by PRICE,MICHELLE                               |
| GOOD! 3PTR by WENDELL,LIZZY                                     | 09:20          | 22-13 | H 4   | GOOD: LATOR BY PRICE, MICHELLE                              |
| ASSIST by DONAHUE,EMMA                                          | 09:20          | 22-10 | 114   |                                                             |
| AGGIOT BY BONATIOE, ENIMA                                       | 09:17          |       |       | SUB IN: BONNER, JAMILLAH                                    |
|                                                                 | 09:17          |       |       | SUB OUT: PRESTON,MARISSA                                    |
|                                                                 | 09:09          |       |       | MISSED JUMPER by DECKER, ALIE                               |
| REBOUND (DEF) by CLARK,KYNDAL                                   | 09:09          |       |       | WIGGED COWN ETT BY DEGRET, MELE                             |
| GOOD! JUMPER by INGLE, CAITLIN                                  | 08:54          | 22-20 | H 2   |                                                             |
| ASSIST by GRENFELL, CARLY                                       | 08:54          | 22 20 |       |                                                             |
| NOOIO TOY GILLIN ELL,OTHET                                      | 08:34          | 24-20 | H 4   | GOOD! LAYUP by JACOBS,KELSEY                                |
| GOOD! LAYUP by CLARK,KYNDAL                                     | 08:21          | 24-22 | H 2   | 3005. EM 01 5) 0.10050;REESE 1                              |
| ASSIST by WENDELL, LIZZY                                        | 08:21          |       |       |                                                             |
| NOOIOT by WEINDELE, EIZET                                       | 08:21          |       |       | FOUL by PRICE, MICHELLE                                     |
| MISSED FT by MARSCHNER,ALYSSA                                   | 08:21          |       |       | 1 OOL by 1 moli, mionicite                                  |
|                                                                 | 08:21          |       |       | REBOUND (DEF) by JACOBS,KELSEY                              |
| SUB IN: MARSCHNER.ALYSSA                                        | 08:21          |       |       | THE BOOT B (BET ) BY GITCOBO, THE EDE T                     |
| SUB OUT: CLARK,KYNDAL                                           | 08:21          |       |       |                                                             |
| oob oon obninganione                                            | 08:03          | 26-22 | H 4   | GOOD! JUMPER by HARDEN,ALEX                                 |
| MISSED JUMPER by WENDELL,LIZZY                                  | 07:44          | 20 22 |       | doos. John Erroy Fundschi, IEEA                             |
| WIGGES COM ETT SY WENDELE, EIZET                                | 07:44          |       |       | REBOUND (DEF) by JACOBS,KELSEY                              |
|                                                                 | 07:14          |       |       | TURNOVER by TEAM                                            |
| TIMEOUT media                                                   | 07:14          |       |       | Torino veri by Texim                                        |
| TURNOVER by WENDELL,LIZZY                                       | 06:55          |       |       |                                                             |
| TOTING VEH by WENDELL, LIZZI                                    | 06:55          |       |       | STEAL by PRICE,MICHELLE                                     |
|                                                                 | 06:49          | 28-22 | H 6   | GOOD! JUMPER by BONNER, JAMILLAH                            |
|                                                                 | 06:49          | 50.55 | 110   | ASSIST by JACOBS,KELSEY                                     |
| MISSED 3PTR by GRENFELL,CARLY                                   | 06:49          |       |       | ASSIST BY JACOBS, RELSEY                                    |
| WIIOOLD SI' IN DY GRENFELL, CARLY                               |                |       |       | DEDOUND (DEE) S LIABBEN ALEY                                |
|                                                                 | 06:29<br>06:19 | 30-22 | H 8   | REBOUND (DEF) by HARDEN,ALEX<br>GOOD! JUMPER by HARDEN,ALEX |
| MICCED HIMDED by WENDELL LIZZV                                  | 05:54          | 30-22 | по    | GOOD! JUNIFER BY HANDEN, ALEX                               |
| MISSED JUMPER by WENDELL,LIZZY                                  |                |       |       | DEDOUND (DEE) by HARDEN ALEY                                |
|                                                                 | 05:54          | 20.00 | 11.10 | REBOUND (DEF) by HARDEN,ALEX                                |
|                                                                 | 05:51          | 32-22 | H 10  | GOOD! LAYUP by PRICE, MICHELLE                              |
| FOUL by GRENFELL,CARLY                                          | 05:50<br>05:49 |       |       | ASSIST by HARDEN,ALEX                                       |
| TIMEOUT 30SEC                                                   | 05:49          |       |       |                                                             |
| TIMECOT 303EO                                                   | 05:49          | 33-22 | H 11  | GOOD! FT by PRICE,MICHELLE                                  |
| SUB IN: HEAP,LIZA                                               | 05:49          | 00.22 |       | GOOD: FI BY FRICE, MICHELLE                                 |
| SUB IN: BARTOW, ASHLEY                                          | 05:49          |       |       |                                                             |
| SUB IN: CLARK,KYNDAL                                            | 05:49          |       |       |                                                             |
| SUB OUT: MARSCHNER,ALYSSA                                       | 05:49          |       |       |                                                             |
| SUB OUT: MARSCHNER, ALYSSA<br>SUB OUT: DONAHUE, EMMA            | 05:49          |       |       |                                                             |
|                                                                 |                |       |       |                                                             |
| SUB OUT: GRENFELL,CARLY                                         | 05:49<br>05:49 |       |       | CLID INI- DADDDICH MICHAEL A                                |
|                                                                 | 05:49          |       |       | SUB IN: DAPPRICH,MICHAELA                                   |
|                                                                 |                |       |       | SUB IN: PRESTON,MARISSA                                     |
|                                                                 | 05:49          |       |       | SUB OUT: BONNER, JAMILLAH                                   |
| GOOD! 3PTR by CLARK,KYNDAL                                      | 05:49<br>05:35 | 33-25 | H 8   | SUB OUT: JACOBS,KELSEY                                      |
| 3333. 31 THEY GERMAN THEME                                      | 05:00          | 00.20 | 110   | MISSED 20TO N. HADDEN ALEV                                  |
| REBOLIND (DEE) by HEAR LIZA                                     |                |       |       | MISSED 3PTR by HARDEN,ALEX                                  |
| REBOUND (DEF) by HEAP,LIZA                                      | 05:00          |       |       |                                                             |

| MISSED JUMPER by INGLE,CAITLIN                                                                                                                                                    | 04:51                                                                                  |       |      |                                                                                                                                              |
|-----------------------------------------------------------------------------------------------------------------------------------------------------------------------------------|----------------------------------------------------------------------------------------|-------|------|----------------------------------------------------------------------------------------------------------------------------------------------|
|                                                                                                                                                                                   | 04:51                                                                                  |       |      | REBOUND (DEF) by PRICE, MICHELLE                                                                                                             |
|                                                                                                                                                                                   | 04:33                                                                                  |       |      | MISSED JUMPER by HARDEN, ALEX                                                                                                                |
| REBOUND (DEF) by CLARK,KYNDAL                                                                                                                                                     | 04:33                                                                                  |       |      |                                                                                                                                              |
| TURNOVER by BARTOW, ASHLEY                                                                                                                                                        | 04:19                                                                                  |       |      |                                                                                                                                              |
|                                                                                                                                                                                   | 04:12                                                                                  |       |      | TIMEOUT 30SEC                                                                                                                                |
|                                                                                                                                                                                   | 04:12                                                                                  |       |      | TIMEOUT media                                                                                                                                |
|                                                                                                                                                                                   | 04:12                                                                                  |       |      | SUB IN: JACOBS,KELSEY                                                                                                                        |
|                                                                                                                                                                                   | 04:12                                                                                  |       |      | SUB IN: BONNER, JAMILLAH                                                                                                                     |
|                                                                                                                                                                                   | 04:12                                                                                  |       |      | SUB OUT: DAPPRICH,MICHAELA                                                                                                                   |
|                                                                                                                                                                                   | 04:12<br>03:49                                                                         |       |      | SUB OUT: PRESTON,MARISSA<br>MISSED JUMPER by HARDEN,ALEX                                                                                     |
|                                                                                                                                                                                   | 03:49                                                                                  |       |      | REBOUND (OFF) by DECKER,ALIE                                                                                                                 |
|                                                                                                                                                                                   | 03:45                                                                                  | 35-25 | H 10 | GOOD! JUMPER by DECKER,ALIE                                                                                                                  |
|                                                                                                                                                                                   | 03:19                                                                                  | 00 20 |      | FOUL by PRICE,MICHELLE                                                                                                                       |
| GOOD! FT by BARTOW,ASHLEY                                                                                                                                                         | 03:19                                                                                  | 35-26 | H 9  |                                                                                                                                              |
| MISSED FT by BARTOW, ASHLEY                                                                                                                                                       | 03:19                                                                                  |       |      |                                                                                                                                              |
| •                                                                                                                                                                                 | 03:19                                                                                  |       |      | REBOUND (DEF) by PRICE, MICHELLE                                                                                                             |
|                                                                                                                                                                                   | 03:00                                                                                  | 38-26 | H 12 | GOOD! 3PTR by BONNER,JAMILLAH                                                                                                                |
|                                                                                                                                                                                   | 03:00                                                                                  |       |      | ASSIST by HARDEN,ALEX                                                                                                                        |
|                                                                                                                                                                                   | 02:45                                                                                  |       |      | FOUL by BONNER, JAMILLAH                                                                                                                     |
| MISSED FT by BARTOW,ASHLEY                                                                                                                                                        | 02:45                                                                                  |       |      |                                                                                                                                              |
| REBOUND (DEADB) by TEAM                                                                                                                                                           | 02:45                                                                                  |       |      |                                                                                                                                              |
| GOOD! FT by BARTOW, ASHLEY                                                                                                                                                        | 02:45                                                                                  | 38-27 | H 11 |                                                                                                                                              |
| SUB IN: MARSCHNER, ALYSSA                                                                                                                                                         | 02:45                                                                                  |       |      |                                                                                                                                              |
| SUB OUT: BARTOW,ASHLEY                                                                                                                                                            | 02:45                                                                                  |       |      |                                                                                                                                              |
|                                                                                                                                                                                   | 02:45                                                                                  |       |      | SUB IN: PRESTON, MARISSA                                                                                                                     |
|                                                                                                                                                                                   | 02:45                                                                                  |       |      | SUB OUT: BONNER, JAMILLAH                                                                                                                    |
|                                                                                                                                                                                   | 02:24                                                                                  | 40-27 | H 13 | GOOD! JUMPER by PRESTON,MARISSA                                                                                                              |
|                                                                                                                                                                                   | 02:24                                                                                  |       |      | ASSIST by HARDEN,ALEX                                                                                                                        |
| TURNOVER by INGLE,CAITLIN                                                                                                                                                         | 02:09                                                                                  |       |      | OTEAL INVITABLEM ALEV                                                                                                                        |
|                                                                                                                                                                                   | 02:08<br>02:02                                                                         |       |      | STEAL by HARDEN, ALEX                                                                                                                        |
|                                                                                                                                                                                   | 02:02                                                                                  |       |      | MISSED JUMPER by HARDEN,ALEX<br>REBOUND (OFF) by DECKER,ALIE                                                                                 |
| FOUL by MARSCHNER,ALYSSA                                                                                                                                                          | 01:49                                                                                  |       |      | NEBOUND (OFF) BY DECKEN, ALIE                                                                                                                |
| FOUL BY WANSONNER, ALTOSA                                                                                                                                                         | 01:49                                                                                  |       |      | MISSED FT by PRICE, MICHELLE                                                                                                                 |
|                                                                                                                                                                                   | 01:49                                                                                  |       |      | REBOUND (DEADB) by TEAM                                                                                                                      |
|                                                                                                                                                                                   | 01:49                                                                                  |       |      | MISSED FT by PRICE,MICHELLE                                                                                                                  |
| REBOUND (DEF) by GRENFELL, CARLY                                                                                                                                                  | 01:49                                                                                  |       |      | WIGGEST T BY THICE, WIGHTEELE                                                                                                                |
| SUB IN: GRENFELL, CARLY                                                                                                                                                           | 01:49                                                                                  |       |      |                                                                                                                                              |
| SUB OUT: MARSCHNER, ALYSSA                                                                                                                                                        | 01:49                                                                                  |       |      |                                                                                                                                              |
| FOUL by GRENFELL, CARLY                                                                                                                                                           | 01:40                                                                                  |       |      |                                                                                                                                              |
| TURNOVER by GRENFELL, CARLY                                                                                                                                                       | 01:40                                                                                  |       |      |                                                                                                                                              |
| SUB IN: BARTOW, ASHLEY                                                                                                                                                            | 01:40                                                                                  |       |      |                                                                                                                                              |
| SUB OUT: GRENFELL,CARLY                                                                                                                                                           | 01:40                                                                                  |       |      |                                                                                                                                              |
|                                                                                                                                                                                   | 01:40                                                                                  |       |      | SUB IN: DAPPRICH,MICHAELA                                                                                                                    |
|                                                                                                                                                                                   | 01:40                                                                                  |       |      | SUB OUT: JACOBS,KELSEY                                                                                                                       |
|                                                                                                                                                                                   | 01:21                                                                                  |       |      | MISSED 3PTR by PRESTON, MARISSA                                                                                                              |
| REBOUND (DEF) by WENDELL, LIZZY                                                                                                                                                   | 01:21                                                                                  |       |      |                                                                                                                                              |
| MISSED 3PTR by CLARK,KYNDAL                                                                                                                                                       | 01:12                                                                                  |       |      |                                                                                                                                              |
|                                                                                                                                                                                   | 01:12                                                                                  |       |      | REBOUND (DEF) by DECKER,ALIE                                                                                                                 |
|                                                                                                                                                                                   | 01:07                                                                                  |       |      | TURNOVER by DECKER,ALIE                                                                                                                      |
| STEAL by WENDELL,LIZZY                                                                                                                                                            | 01:07                                                                                  |       |      |                                                                                                                                              |
|                                                                                                                                                                                   | 01:07                                                                                  |       |      | SUB IN: JACOBS,KELSEY                                                                                                                        |
|                                                                                                                                                                                   | 01:07                                                                                  |       |      | SUB IN: BONNER, JAMILLAH                                                                                                                     |
|                                                                                                                                                                                   | 01:07                                                                                  |       |      | SUB OUT: DAPPRICH,MICHAELA                                                                                                                   |
|                                                                                                                                                                                   | 01:07                                                                                  |       |      | SUB OUT: DECKER,ALIE                                                                                                                         |
|                                                                                                                                                                                   | 00:58                                                                                  |       |      | FOUL by BONNER, JAMILLAH                                                                                                                     |
| MISSED FT by WENDELL,LIZZY                                                                                                                                                        | 00:58                                                                                  |       |      |                                                                                                                                              |
|                                                                                                                                                                                   | 00:58                                                                                  |       |      |                                                                                                                                              |
|                                                                                                                                                                                   |                                                                                        | 10.00 |      |                                                                                                                                              |
|                                                                                                                                                                                   | 00:58                                                                                  | 40-28 | H 12 | OUR IN PROVER ALIE                                                                                                                           |
|                                                                                                                                                                                   | 00:58<br>00:58                                                                         | 40-28 | H 12 | SUB IN: DECKER, ALIE                                                                                                                         |
|                                                                                                                                                                                   | 00:58<br>00:58<br>00:58                                                                |       |      | SUB OUT: BONNER, JAMILLAH                                                                                                                    |
| GOOD! FT by WENDELL,LIZZY                                                                                                                                                         | 00:58<br>00:58<br>00:58<br>00:46                                                       | 40-28 | H 12 |                                                                                                                                              |
| GOOD! FT by WENDELL,LIZZY                                                                                                                                                         | 00:58<br>00:58<br>00:58<br>00:46<br>00:39                                              |       |      | SUB OUT: BONNER, JAMILLAH<br>GOOD! 3PTR by DECKER, ALIE                                                                                      |
| GOOD! FT by WENDELL,LIZZY                                                                                                                                                         | 00:58<br>00:58<br>00:58<br>00:46<br>00:39<br>00:38                                     |       |      | SUB OUT: BONNER, JAMILLAH<br>GOOD! 3PTR by DECKER, ALIE<br>STEAL by HARDEN, ALEX                                                             |
| GOOD! FT by WENDELL,LIZZY TURNOVER by CLARK,KYNDAL                                                                                                                                | 00:58<br>00:58<br>00:58<br>00:46<br>00:39<br>00:38<br>00:33                            |       |      | SUB OUT: BONNER, JAMILLAH<br>GOOD! 3PTR by DECKER, ALIE                                                                                      |
| GOOD! FT by WENDELL,LIZZY  TURNOVER by CLARK,KYNDAL  REBOUND (DEF) by CLARK,KYNDAL                                                                                                | 00:58<br>00:58<br>00:58<br>00:46<br>00:39<br>00:38<br>00:33                            |       |      | SUB OUT: BONNER, JAMILLAH<br>GOOD! 3PTR by DECKER, ALIE<br>STEAL by HARDEN, ALEX                                                             |
| GOOD! FT by WENDELL,LIZZY  TURNOVER by CLARK,KYNDAL  REBOUND (DEF) by CLARK,KYNDAL  TURNOVER by INGLE,CAITLIN                                                                     | 00:58<br>00:58<br>00:58<br>00:46<br>00:39<br>00:38<br>00:33                            |       |      | SUB OUT: BONNER, JAMILLAH<br>GOOD! 3PTR by DECKER, ALIE<br>STEAL by HARDEN, ALEX                                                             |
| GOOD! FT by WENDELL,LIZZY  TURNOVER by CLARK,KYNDAL  REBOUND (DEF) by CLARK,KYNDAL  TURNOVER by INGLE,CAITLIN  SUB IN: DONAHUE,EMMA                                               | 00:58<br>00:58<br>00:58<br>00:46<br>00:39<br>00:38<br>00:33<br>00:33                   |       |      | SUB OUT: BONNER, JAMILLAH<br>GOOD! 3PTR by DECKER, ALIE<br>STEAL by HARDEN, ALEX                                                             |
| GOOD! FT by WENDELL,LIZZY  TURNOVER by CLARK,KYNDAL  REBOUND (DEF) by CLARK,KYNDAL  TURNOVER by INGLE,CAITLIN  SUB IN: DONAHUE,EMMA                                               | 00:58<br>00:58<br>00:58<br>00:46<br>00:39<br>00:38<br>00:33<br>00:33<br>00:23          |       |      | SUB OUT: BONNER,JAMILLAH<br>GOOD! 3PTR by DECKER,ALIE<br>STEAL by HARDEN,ALEX                                                                |
| GOOD! FT by WENDELL,LIZZY  TURNOVER by CLARK,KYNDAL  REBOUND (DEF) by CLARK,KYNDAL  TURNOVER by INGLE,CAITLIN  SUB IN: DONAHUE,EMMA                                               | 00:58<br>00:58<br>00:58<br>00:46<br>00:39<br>00:38<br>00:33<br>00:33<br>00:23          |       |      | SUB OUT: BONNER,JAMILLAH<br>GOOD! 3PTR by DECKER,ALIE<br>STEAL by HARDEN,ALEX<br>MISSED 3PTR by PRESTON,MARISSA                              |
| REBOUND (DEADB) by TEAM GOOD! FT by WENDELL,LIZZY  TURNOVER by CLARK,KYNDAL  REBOUND (DEF) by CLARK,KYNDAL  TURNOVER by INGLE,CAITLIN SUB IN: DONAHUE,EMMA SUB OUT: WENDELL,LIZZY | 00:58<br>00:58<br>00:58<br>00:46<br>00:39<br>00:33<br>00:33<br>00:23<br>00:23<br>00:23 |       |      | SUB OUT: BONNER,JAMILLAH<br>GOOD! 3PTR by DECKER,ALIE<br>STEAL by HARDEN,ALEX<br>MISSED 3PTR by PRESTON,MARISSA<br>SUB IN: DAPPRICH,MICHAELA |

Drake 28, Wichita State 45

 Drake
 12
 3
 4
 0
 2
 Score tied - 2 times

 Wichita State
 20
 15
 5
 8
 12
 Lead changed - 2 times