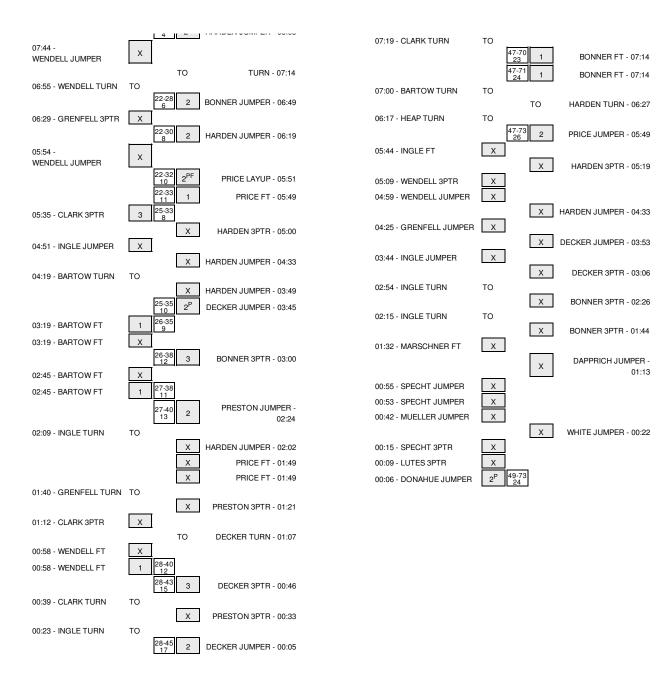

| MISSED JUMPER by INGLE,CAITLIN                                                                                                                                                    | 04:51                                                                                  |       |      |                                                                                                                                              |
|-----------------------------------------------------------------------------------------------------------------------------------------------------------------------------------|----------------------------------------------------------------------------------------|-------|------|----------------------------------------------------------------------------------------------------------------------------------------------|
|                                                                                                                                                                                   | 04:51                                                                                  |       |      | REBOUND (DEF) by PRICE, MICHELLE                                                                                                             |
|                                                                                                                                                                                   | 04:33                                                                                  |       |      | MISSED JUMPER by HARDEN, ALEX                                                                                                                |
| REBOUND (DEF) by CLARK,KYNDAL                                                                                                                                                     | 04:33                                                                                  |       |      |                                                                                                                                              |
| TURNOVER by BARTOW, ASHLEY                                                                                                                                                        | 04:19                                                                                  |       |      |                                                                                                                                              |
|                                                                                                                                                                                   | 04:12                                                                                  |       |      | TIMEOUT 30SEC                                                                                                                                |
|                                                                                                                                                                                   | 04:12                                                                                  |       |      | TIMEOUT media                                                                                                                                |
|                                                                                                                                                                                   | 04:12                                                                                  |       |      | SUB IN: JACOBS,KELSEY                                                                                                                        |
|                                                                                                                                                                                   | 04:12                                                                                  |       |      | SUB IN: BONNER, JAMILLAH                                                                                                                     |
|                                                                                                                                                                                   | 04:12                                                                                  |       |      | SUB OUT: DAPPRICH,MICHAELA                                                                                                                   |
|                                                                                                                                                                                   | 04:12<br>03:49                                                                         |       |      | SUB OUT: PRESTON,MARISSA<br>MISSED JUMPER by HARDEN,ALEX                                                                                     |
|                                                                                                                                                                                   | 03:49                                                                                  |       |      | REBOUND (OFF) by DECKER,ALIE                                                                                                                 |
|                                                                                                                                                                                   | 03:45                                                                                  | 35-25 | H 10 | GOOD! JUMPER by DECKER,ALIE                                                                                                                  |
|                                                                                                                                                                                   | 03:19                                                                                  | 00 20 |      | FOUL by PRICE,MICHELLE                                                                                                                       |
| GOOD! FT by BARTOW,ASHLEY                                                                                                                                                         | 03:19                                                                                  | 35-26 | H 9  |                                                                                                                                              |
| MISSED FT by BARTOW, ASHLEY                                                                                                                                                       | 03:19                                                                                  |       |      |                                                                                                                                              |
| •                                                                                                                                                                                 | 03:19                                                                                  |       |      | REBOUND (DEF) by PRICE, MICHELLE                                                                                                             |
|                                                                                                                                                                                   | 03:00                                                                                  | 38-26 | H 12 | GOOD! 3PTR by BONNER,JAMILLAH                                                                                                                |
|                                                                                                                                                                                   | 03:00                                                                                  |       |      | ASSIST by HARDEN,ALEX                                                                                                                        |
|                                                                                                                                                                                   | 02:45                                                                                  |       |      | FOUL by BONNER, JAMILLAH                                                                                                                     |
| MISSED FT by BARTOW,ASHLEY                                                                                                                                                        | 02:45                                                                                  |       |      |                                                                                                                                              |
| REBOUND (DEADB) by TEAM                                                                                                                                                           | 02:45                                                                                  |       |      |                                                                                                                                              |
| GOOD! FT by BARTOW, ASHLEY                                                                                                                                                        | 02:45                                                                                  | 38-27 | H 11 |                                                                                                                                              |
| SUB IN: MARSCHNER, ALYSSA                                                                                                                                                         | 02:45                                                                                  |       |      |                                                                                                                                              |
| SUB OUT: BARTOW,ASHLEY                                                                                                                                                            | 02:45                                                                                  |       |      |                                                                                                                                              |
|                                                                                                                                                                                   | 02:45                                                                                  |       |      | SUB IN: PRESTON, MARISSA                                                                                                                     |
|                                                                                                                                                                                   | 02:45                                                                                  |       |      | SUB OUT: BONNER, JAMILLAH                                                                                                                    |
|                                                                                                                                                                                   | 02:24                                                                                  | 40-27 | H 13 | GOOD! JUMPER by PRESTON,MARISSA                                                                                                              |
|                                                                                                                                                                                   | 02:24                                                                                  |       |      | ASSIST by HARDEN,ALEX                                                                                                                        |
| TURNOVER by INGLE,CAITLIN                                                                                                                                                         | 02:09                                                                                  |       |      | OTEAL INVITABLEM ALEV                                                                                                                        |
|                                                                                                                                                                                   | 02:08<br>02:02                                                                         |       |      | STEAL by HARDEN, ALEX                                                                                                                        |
|                                                                                                                                                                                   | 02:02                                                                                  |       |      | MISSED JUMPER by HARDEN,ALEX<br>REBOUND (OFF) by DECKER,ALIE                                                                                 |
| FOUL by MARSCHNER,ALYSSA                                                                                                                                                          | 01:49                                                                                  |       |      | NEBOUND (OFF) BY DECKEN, ALIE                                                                                                                |
| FOUL BY WANSONNER, ALTOSA                                                                                                                                                         | 01:49                                                                                  |       |      | MISSED FT by PRICE, MICHELLE                                                                                                                 |
|                                                                                                                                                                                   | 01:49                                                                                  |       |      | REBOUND (DEADB) by TEAM                                                                                                                      |
|                                                                                                                                                                                   | 01:49                                                                                  |       |      | MISSED FT by PRICE,MICHELLE                                                                                                                  |
| REBOUND (DEF) by GRENFELL, CARLY                                                                                                                                                  | 01:49                                                                                  |       |      | WIGGEST T BY THICE, WIGHTEELE                                                                                                                |
| SUB IN: GRENFELL, CARLY                                                                                                                                                           | 01:49                                                                                  |       |      |                                                                                                                                              |
| SUB OUT: MARSCHNER, ALYSSA                                                                                                                                                        | 01:49                                                                                  |       |      |                                                                                                                                              |
| FOUL by GRENFELL, CARLY                                                                                                                                                           | 01:40                                                                                  |       |      |                                                                                                                                              |
| TURNOVER by GRENFELL, CARLY                                                                                                                                                       | 01:40                                                                                  |       |      |                                                                                                                                              |
| SUB IN: BARTOW, ASHLEY                                                                                                                                                            | 01:40                                                                                  |       |      |                                                                                                                                              |
| SUB OUT: GRENFELL,CARLY                                                                                                                                                           | 01:40                                                                                  |       |      |                                                                                                                                              |
|                                                                                                                                                                                   | 01:40                                                                                  |       |      | SUB IN: DAPPRICH,MICHAELA                                                                                                                    |
|                                                                                                                                                                                   | 01:40                                                                                  |       |      | SUB OUT: JACOBS,KELSEY                                                                                                                       |
|                                                                                                                                                                                   | 01:21                                                                                  |       |      | MISSED 3PTR by PRESTON, MARISSA                                                                                                              |
| REBOUND (DEF) by WENDELL, LIZZY                                                                                                                                                   | 01:21                                                                                  |       |      |                                                                                                                                              |
| MISSED 3PTR by CLARK,KYNDAL                                                                                                                                                       | 01:12                                                                                  |       |      |                                                                                                                                              |
|                                                                                                                                                                                   | 01:12                                                                                  |       |      | REBOUND (DEF) by DECKER,ALIE                                                                                                                 |
|                                                                                                                                                                                   | 01:07                                                                                  |       |      | TURNOVER by DECKER,ALIE                                                                                                                      |
| STEAL by WENDELL,LIZZY                                                                                                                                                            | 01:07                                                                                  |       |      |                                                                                                                                              |
|                                                                                                                                                                                   | 01:07                                                                                  |       |      | SUB IN: JACOBS,KELSEY                                                                                                                        |
|                                                                                                                                                                                   | 01:07                                                                                  |       |      | SUB IN: BONNER, JAMILLAH                                                                                                                     |
|                                                                                                                                                                                   | 01:07                                                                                  |       |      | SUB OUT: DAPPRICH,MICHAELA                                                                                                                   |
|                                                                                                                                                                                   | 01:07                                                                                  |       |      | SUB OUT: DECKER,ALIE                                                                                                                         |
|                                                                                                                                                                                   | 00:58                                                                                  |       |      | FOUL by BONNER, JAMILLAH                                                                                                                     |
| MISSED FT by WENDELL,LIZZY                                                                                                                                                        | 00:58                                                                                  |       |      |                                                                                                                                              |
|                                                                                                                                                                                   | 00:58                                                                                  |       |      |                                                                                                                                              |
|                                                                                                                                                                                   |                                                                                        | 10.00 |      |                                                                                                                                              |
|                                                                                                                                                                                   | 00:58                                                                                  | 40-28 | H 12 | OUR IN PROVER ALIE                                                                                                                           |
|                                                                                                                                                                                   | 00:58<br>00:58                                                                         | 40-28 | H 12 | SUB IN: DECKER, ALIE                                                                                                                         |
|                                                                                                                                                                                   | 00:58<br>00:58<br>00:58                                                                |       |      | SUB OUT: BONNER, JAMILLAH                                                                                                                    |
| GOOD! FT by WENDELL,LIZZY                                                                                                                                                         | 00:58<br>00:58<br>00:58<br>00:46                                                       | 40-28 | H 12 |                                                                                                                                              |
| GOOD! FT by WENDELL,LIZZY                                                                                                                                                         | 00:58<br>00:58<br>00:58<br>00:46<br>00:39                                              |       |      | SUB OUT: BONNER, JAMILLAH<br>GOOD! 3PTR by DECKER, ALIE                                                                                      |
| GOOD! FT by WENDELL,LIZZY                                                                                                                                                         | 00:58<br>00:58<br>00:58<br>00:46<br>00:39<br>00:38                                     |       |      | SUB OUT: BONNER, JAMILLAH<br>GOOD! 3PTR by DECKER, ALIE<br>STEAL by HARDEN, ALEX                                                             |
| GOOD! FT by WENDELL,LIZZY TURNOVER by CLARK,KYNDAL                                                                                                                                | 00:58<br>00:58<br>00:58<br>00:46<br>00:39<br>00:38<br>00:33                            |       |      | SUB OUT: BONNER, JAMILLAH<br>GOOD! 3PTR by DECKER, ALIE                                                                                      |
| GOOD! FT by WENDELL,LIZZY  TURNOVER by CLARK,KYNDAL  REBOUND (DEF) by CLARK,KYNDAL                                                                                                | 00:58<br>00:58<br>00:58<br>00:46<br>00:39<br>00:38<br>00:33                            |       |      | SUB OUT: BONNER, JAMILLAH<br>GOOD! 3PTR by DECKER, ALIE<br>STEAL by HARDEN, ALEX                                                             |
| GOOD! FT by WENDELL,LIZZY  TURNOVER by CLARK,KYNDAL  REBOUND (DEF) by CLARK,KYNDAL  TURNOVER by INGLE,CAITLIN                                                                     | 00:58<br>00:58<br>00:58<br>00:46<br>00:39<br>00:38<br>00:33                            |       |      | SUB OUT: BONNER, JAMILLAH<br>GOOD! 3PTR by DECKER, ALIE<br>STEAL by HARDEN, ALEX                                                             |
| GOOD! FT by WENDELL,LIZZY  TURNOVER by CLARK,KYNDAL  REBOUND (DEF) by CLARK,KYNDAL  TURNOVER by INGLE,CAITLIN  SUB IN: DONAHUE,EMMA                                               | 00:58<br>00:58<br>00:58<br>00:46<br>00:39<br>00:38<br>00:33<br>00:33                   |       |      | SUB OUT: BONNER, JAMILLAH<br>GOOD! 3PTR by DECKER, ALIE<br>STEAL by HARDEN, ALEX                                                             |
| GOOD! FT by WENDELL,LIZZY  TURNOVER by CLARK,KYNDAL  REBOUND (DEF) by CLARK,KYNDAL  TURNOVER by INGLE,CAITLIN  SUB IN: DONAHUE,EMMA                                               | 00:58<br>00:58<br>00:58<br>00:46<br>00:39<br>00:38<br>00:33<br>00:33<br>00:23          |       |      | SUB OUT: BONNER,JAMILLAH<br>GOOD! 3PTR by DECKER,ALIE<br>STEAL by HARDEN,ALEX                                                                |
| GOOD! FT by WENDELL,LIZZY  TURNOVER by CLARK,KYNDAL  REBOUND (DEF) by CLARK,KYNDAL  TURNOVER by INGLE,CAITLIN  SUB IN: DONAHUE,EMMA                                               | 00:58<br>00:58<br>00:58<br>00:46<br>00:39<br>00:38<br>00:33<br>00:33<br>00:23          |       |      | SUB OUT: BONNER,JAMILLAH<br>GOOD! 3PTR by DECKER,ALIE<br>STEAL by HARDEN,ALEX<br>MISSED 3PTR by PRESTON,MARISSA                              |
| REBOUND (DEADB) by TEAM GOOD! FT by WENDELL,LIZZY  TURNOVER by CLARK,KYNDAL  REBOUND (DEF) by CLARK,KYNDAL  TURNOVER by INGLE,CAITLIN SUB IN: DONAHUE,EMMA SUB OUT: WENDELL,LIZZY | 00:58<br>00:58<br>00:58<br>00:46<br>00:39<br>00:33<br>00:33<br>00:23<br>00:23<br>00:23 |       |      | SUB OUT: BONNER,JAMILLAH<br>GOOD! 3PTR by DECKER,ALIE<br>STEAL by HARDEN,ALEX<br>MISSED 3PTR by PRESTON,MARISSA<br>SUB IN: DAPPRICH,MICHAELA |