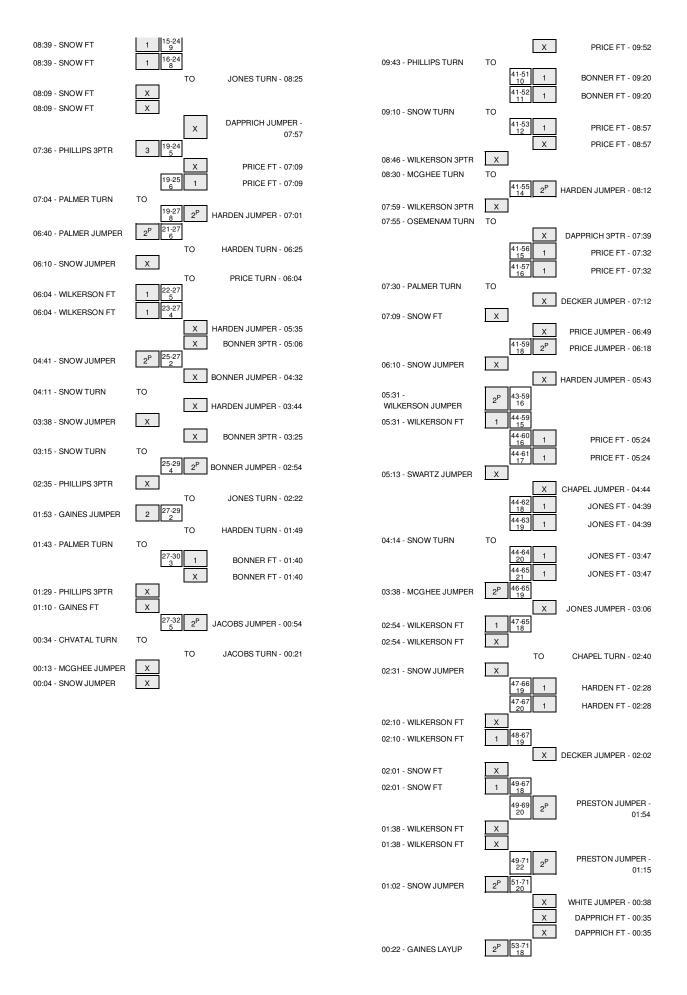

#### Missouri State vs Wichita State 3/14/2014; 6:07 p.m. at St. Charles, Mo. - Family Arena Period 1 Play-By-Play

| SITORS: Missouri State                     | Time           | Score | Margin | HOME: Wichita State                                |
|--------------------------------------------|----------------|-------|--------|----------------------------------------------------|
|                                            | 19:40          |       |        | MISSED JUMPER by BONNER, JAMILLAH                  |
| BOUND (DEF) by MCGHEE,MIKALA               | 19:40          |       |        |                                                    |
| SSED JUMPER by WILKERSON,HANNAH            | 19:11          |       |        |                                                    |
|                                            | 19:11          |       |        | REBOUND (DEF) by TEAM                              |
|                                            | 18:47          | 3-0   | H 3    | GOOD! 3PTR by DAPPRICH,MICHAELA                    |
| CCED HIMDED by CWARTZ DACHEL               | 18:47          |       |        | ASSIST by BONNER, JAMILLAH                         |
| SSED JUMPER by SWARTZ,RACHEL               | 18:29<br>18:29 |       |        | REBOUND (DEF) by PRICE, MICHELLE                   |
|                                            | 18:19          |       |        | MISSED JUMPER by PRICE, MICHELLE                   |
| BOUND (DEF) by WILKERSON,HANNAH            | 18:19          |       |        | WIGGED SOWII ETT DY I THOE, WIGHELLE               |
| RNOVER by MCGHEE,MIKALA                    | 18:01          |       |        |                                                    |
|                                            | 18:00          |       |        | STEAL by BONNER, JAMILLAH                          |
|                                            | 17:58          | 5-0   | H 5    | GOOD! LAYUP by BONNER,JAMILLAH                     |
| OD! JUMPER by SNOW,TYONNA                  | 17:42          | 5-2   | H 3    |                                                    |
|                                            | 17:21          | 7-2   | H 5    | GOOD! JUMPER by HARDEN,ALEX                        |
|                                            | 17:21          |       |        | ASSIST by JACOBS,KELSEY                            |
| SSED 3PTR by WILKERSON,HANNAH              | 17:06          |       |        |                                                    |
|                                            | 17:06          |       |        | REBOUND (DEF) by PRICE, MICHELLE                   |
|                                            | 17:00          |       |        | TURNOVER by PRICE, MICHELLE                        |
| EAL by SNOW,TYONNA                         | 16:59          |       |        |                                                    |
|                                            | 16:55          |       |        | FOUL by HARDEN,ALEX                                |
| ODI FT by SNOW,BRY                         | 16:55          | 7-3   | H 4    |                                                    |
| OD! FT by SNOW,BRY                         | 16:55          | 7-4   | H 3    |                                                    |
| B IN: PHILLIPS, DESIREE                    | 16:55          |       |        |                                                    |
| B OUT: MCGHEE,MIKALA                       | 16:55          |       |        | SUB IN: CHAPEL, JALEESA                            |
|                                            | 16:55          |       |        | SUB OUT: JACOBS,KELSEY                             |
|                                            | 16:55<br>16:37 |       |        | MISSED JUMPER by HARDEN, ALEX                      |
| BOUND (DEF) by SNOW,BRY                    | 16:37          |       |        | WIGSED JUNIFER BY HARDEN, ALEX                     |
| BOOKS (BEI ) BY CHOM, BITT                 | 16:21          |       |        | SUB IN: DECKER,ALIE                                |
|                                            | 16:21          |       |        | SUB OUT: CHAPEL, JALEESA                           |
| SSED JUMPER by SNOW,BRY                    | 16:10          |       |        |                                                    |
| · · · · · · · · · · · · · · · · · · ·      | 16:10          |       |        | BLOCK by DAPPRICH,MICHAELA                         |
| BOUND (OFF) by PHILLIPS, DESIREE           | 16:08          |       |        |                                                    |
| RNOVER by PHILLIPS, DESIREE                | 16:04          |       |        |                                                    |
|                                            | 15:50          |       |        | TURNOVER by HARDEN, ALEX                           |
| EAL by WILKERSON,HANNAH                    | 15:49          |       |        |                                                    |
| OD! LAYUP by SNOW,TYONNA                   | 15:46          | 7-6   | H 1    |                                                    |
| SIST by WILKERSON,HANNAH                   | 15:46          |       |        |                                                    |
|                                            | 15:31          | 9-6   | H 3    | GOOD! LAYUP by PRICE, MICHELLE                     |
|                                            | 15:31          |       |        | ASSIST by DAPPRICH, MICHAELA                       |
| SSED 3PTR by PHILLIPS,DESIREE              | 15:21          |       |        |                                                    |
|                                            | 15:21          |       |        | REBOUND (DEF) by DAPPRICH,MICHAELA                 |
| UL by WILKERSON,HANNAH                     | 15:14          |       |        |                                                    |
|                                            | 15:14          | 40.0  |        | TIMEOUT MEDIA                                      |
| D INL CAINITE NILIAY                       | 15:14          | 10-6  | H 4    | GOOD! FT by BONNER, JAMILLAH                       |
| B IN: GAINES,NIJAY<br>B OUT: SWARTZ,RACHEL | 15:14<br>15:14 |       |        |                                                    |
| B OUT. SWANTZ, NACHEL                      | 15:14          |       |        | SUB IN: JACOBS.KELSEY                              |
|                                            | 15:14          |       |        | SUB OUT: PRICE,MICHELLE                            |
|                                            | 15:13          |       |        | MISSED FT by BONNER, JAMILLAH                      |
| BOUND (DEF) by SNOW,BRY                    | 15:13          |       |        | inicols : : sy sormer, comments                    |
| SSED JUMPER by SNOW,TYONNA                 | 14:58          |       |        |                                                    |
| •                                          | 14:58          |       |        | REBOUND (DEF) by DECKER,ALIE                       |
|                                            | 14:48          | 13-6  | H 7    | GOOD! 3PTR by BONNER,JAMILLAH                      |
|                                            | 14:48          |       |        | ASSIST by HARDEN,ALEX                              |
| SSED JUMPER by SNOW,BRY                    | 14:21          |       |        |                                                    |
|                                            | 14:21          |       |        | REBOUND (DEF) by HARDEN,ALEX                       |
|                                            | 14:15          | 15-6  | H 9    | GOOD! JUMPER by HARDEN,ALEX                        |
| SSED 3PTR by WILKERSON,HANNAH              | 14:00          |       |        |                                                    |
| BOUND (OFF) by TEAM                        | 14:00          |       |        |                                                    |
| B IN: HUGHES,LEXI                          | 13:56          |       |        |                                                    |
| B IN: PALMER,KATIE                         | 13:56          |       |        |                                                    |
| B IN: CHVATAL,HILLARY                      | 13:56          |       |        |                                                    |
| B OUT: WILKERSON,HANNAH                    | 13:56          |       |        |                                                    |
| B OUT: SNOW,BRY                            | 13:56          |       |        |                                                    |
| B OUT: SNOW,TYONNA                         | 13:56          |       |        |                                                    |
|                                            | 13:56          |       |        | SUB IN: CHAPEL, JALEESA                            |
| AND ANTE IN THE LINE DESCRIPTION           | 13:56          |       | 11.0   | SUB OUT: BONNER, JAMILLAH                          |
| OD! 3PTR by PHILLIPS,DESIREE               | 13:48          | 15-9  | H 6    | 00001    1110001   1100001    1100001              |
|                                            | 13:31          | 17-9  | H 8    | GOOD! JUMPER by JACOBS, KELSEY                     |
|                                            |                |       |        | ACCIOT IN CUADEL 141 FEO.                          |
| RNOVER by CHVATAL HILLARY                  | 13:31          |       |        | ASSIST by CHAPEL, JALEESA                          |
| RNOVER by CHVATAL,HILLARY                  |                |       |        | ASSIST by CHAPEL, JALEESA SUB IN: BONNER, JAMILLAH |

|                                                | 13:14                            | SUB IN: PRIC                       |                 |
|------------------------------------------------|----------------------------------|------------------------------------|-----------------|
|                                                | 13:14                            |                                    | ARDEN,ALE       |
|                                                | 13:14                            | SUB OUT: DAPPRIO                   |                 |
|                                                | 13:02                            | MISSED JUMPER by BONN              |                 |
|                                                | 13:02                            | REBOUND (OFF) by CHAF              |                 |
|                                                | 12:40                            | MISSED JUMPER by BONN              | ER,JAMILLAI     |
| REBOUND (DEADB) by TEAM                        | 12:40                            |                                    |                 |
|                                                | 12:38                            | FOUL by CHAF                       | PEL,JALEES      |
| GOOD! JUMPER by PALMER,KATIE                   | 12:27 17-11                      | H 6                                |                 |
| · · · · · · · · · · · · · · · · · · ·          | 12:04 20-11                      | H 9 GOOD! 3PTR by I                | DECKER, ALIE    |
|                                                | 12:04                            | ASSIST by JAC                      |                 |
| URNOVER by PALMER,KATIE                        | 11:53                            | 7,00,00,10,00,00                   | 000,11202       |
| OTINO VETTOY I ALMERITATIE                     | 11:52                            | CTEAL by DONN                      | ED IAMILLAI     |
|                                                |                                  | STEAL by BONN                      |                 |
|                                                | 11:50 22-11                      | H 11 GOOD! LAYUP by BONN           | EH,JAMILLAI     |
| IMEOUT 30SEC                                   | 11:49                            |                                    |                 |
| IMEOUT media                                   | 11:49                            |                                    |                 |
|                                                | 11:49                            | SUB IN: H                          | ARDEN,ALE       |
|                                                | 11:49                            | SUB OUT: CHAF                      | PEL,JALEES      |
| IISSED JUMPER by GAINES,NIJAY                  | 11:34                            |                                    |                 |
|                                                | 11:34                            | REBOUND (DEF) by H                 | ARDEN,ALEX      |
| OUL by GAINES,NIJAY                            | 11:33                            | (                                  | ,               |
| UB IN: WILKERSON,HANNAH                        | 11:33                            |                                    |                 |
| SUB IN: MCGHEE,MIKALA                          | 11:33                            |                                    |                 |
|                                                |                                  |                                    |                 |
| SUB IN: SNOW, TYONNA                           | 11:33                            |                                    |                 |
| SUB OUT: HUGHES,LEXI                           | 11:33                            |                                    |                 |
| UB OUT: PALMER,KATIE                           | 11:33                            |                                    |                 |
| UB OUT: PHILLIPS, DESIREE                      | 11:33                            |                                    |                 |
|                                                | 11:33                            | SUB IN: DAPPRIO                    | CH,MICHAEL      |
|                                                | 11:33                            | SUB OUT: JAC                       |                 |
|                                                |                                  |                                    |                 |
|                                                | 11:12                            | MISSED JUMPER by H                 | AHUEN,ALE)      |
| REBOUND (DEF) by WILKERSON,HANNAH              | 11:12                            |                                    |                 |
| IMEOUT 30SEC                                   | 10:57                            |                                    |                 |
| OUL by SNOW,TYONNA                             | 10:55                            |                                    |                 |
| TURNOVER by SNOW, TYONNA                       | 10:55                            |                                    |                 |
| SUB IN: OSEMENAM,ONYE                          | 10:55                            |                                    |                 |
| SUB IN: SNOW,BRY                               | 10:55                            |                                    |                 |
|                                                |                                  |                                    |                 |
| SUB OUT: CHVATAL,HILLARY                       | 10:55                            |                                    |                 |
| SUB OUT: GAINES,NIJAY                          | 10:55                            |                                    |                 |
|                                                | 10:36                            | MISSED JUMPER by DAPPRIO           | CH,MICHAEL      |
| REBOUND (DEF) by MCGHEE,MIKALA                 | 10:36                            |                                    |                 |
| MISSED JUMPER by SNOW,BRY                      | 10:23                            |                                    |                 |
| REBOUND (OFF) by MCGHEE,MIKALA                 | 10:23                            |                                    |                 |
| ,                                              | 10:19                            | FOUL by PRICE                      | CE MICHELLE     |
| MODER ET IV. MODUEE MUZALA                     |                                  | 1002391111                         | JE, WII OF IEEE |
| MISSED FT by MCGHEE,MIKALA                     | 10:19                            |                                    |                 |
| REBOUND (DEADB) by TEAM                        | 10:19                            |                                    |                 |
| GOOD! FT by MCGHEE,MIKALA                      | 10:19 22-12                      | H 10                               |                 |
|                                                | 10:19                            | SUB IN: JAC                        | OBS,KELSE       |
|                                                | 10:19                            | SUB OUT: PRIO                      | CE,MICHELLE     |
|                                                | 10:01                            | MISSED JUMPER by I                 | DECKER.ALI      |
|                                                | 10:01                            | REBOUND (OFF) by JAC               |                 |
|                                                |                                  |                                    |                 |
|                                                | 09:49                            | MISSED JUMPER by JAC               |                 |
|                                                | 09:49                            | REBOUND (OFF) by H                 | ARDEN,ALE       |
|                                                | 09:44 24-12                      | H 12 GOOD! JUMPER by BONN          | ER,JAMILLAI     |
| OUL by SNOW,BRY                                | 09:44                            |                                    |                 |
|                                                | 09:44                            | MISSED FT by BONN                  | ER.JAMII I AI   |
| REBOUND (DEF) by MCGHEE,MIKALA                 | 09:44                            | IVIIOGED I I DY BOINN              |                 |
| REBOUND (DEF) BY MICGREE, MIKALA               |                                  |                                    |                 |
|                                                | 09:44                            | SUB IN: CHAF                       |                 |
|                                                | 09:44                            | SUB OUT: H                         | ARDEN,ALE       |
| MISSED JUMPER by SNOW,TYONNA                   | 09:33                            |                                    |                 |
| REBOUND (OFF) by TEAM                          | 09:33                            |                                    |                 |
| MISSED JUMPER by SNOW,TYONNA                   | 09:18                            |                                    |                 |
| REBOUND (OFF) by OSEMENAM, ONYE                | 09:18                            |                                    |                 |
|                                                |                                  | Ц 10                               |                 |
| GOOD! JUMPER by WILKERSON,HANNAH               | 09:08 24-14                      | H 10                               |                 |
|                                                | 08:59                            | MISSED JUMPER by JAC               | OBS,KELSE       |
| REBOUND (DEF) by SNOW,BRY                      | 08:59                            |                                    |                 |
|                                                | 08:39                            | FOUL by DAPPRIC                    | CH,MICHAEL      |
| GOOD! FT by SNOW,BRY                           | 08:39 24-15                      | Н 9                                |                 |
| GOOD! FT by SNOW,BRY                           | 08:39 24-16                      | Н8                                 |                 |
|                                                |                                  |                                    |                 |
| SUB IN: SWARTZ,RACHEL                          | 08:39                            |                                    |                 |
| UB OUT: SNOW,BRY                               | 08:39                            |                                    |                 |
|                                                | 08:39                            |                                    | VHITE,KAYL      |
|                                                | 08:39                            | SUB IN: H                          | ARDEN,ALE       |
|                                                | 08:39                            | SUB IN: PRIO                       | CE,MICHELLE     |
|                                                | 08:39                            |                                    | NES,BRIAN       |
|                                                | 08:39                            |                                    |                 |
|                                                |                                  | SUB OUT: BONN                      |                 |
|                                                | 08:39                            | SUB OUT: CHAP                      |                 |
|                                                |                                  | SUB OUT: JAC                       | OBS,KELSE       |
|                                                | 08:39                            |                                    | LI MICHAEL      |
|                                                | 08:39<br>08:39                   | SUB OUT: DAPPRIO                   | JH, WIICHAEL    |
|                                                |                                  | SUB OUT: DAPPRIO                   |                 |
| UB IN: GAINES NIJAY                            | 08:39<br>08:25                   |                                    |                 |
|                                                | 08:39<br>08:25<br>08:25          | SUB OUT: DAPPRIO                   |                 |
|                                                | 08:39<br>08:25<br>08:25<br>08:25 | SUB OUT: DAPPRIC<br>TURNOVER by JO | ONES,BRIANA     |
| SUB IN: GAINES,NIJAY<br>SUB OUT: OSEMENAM,ONYE | 08:39<br>08:25<br>08:25          | SUB OUT: DAPPRIC<br>TURNOVER by JO |                 |