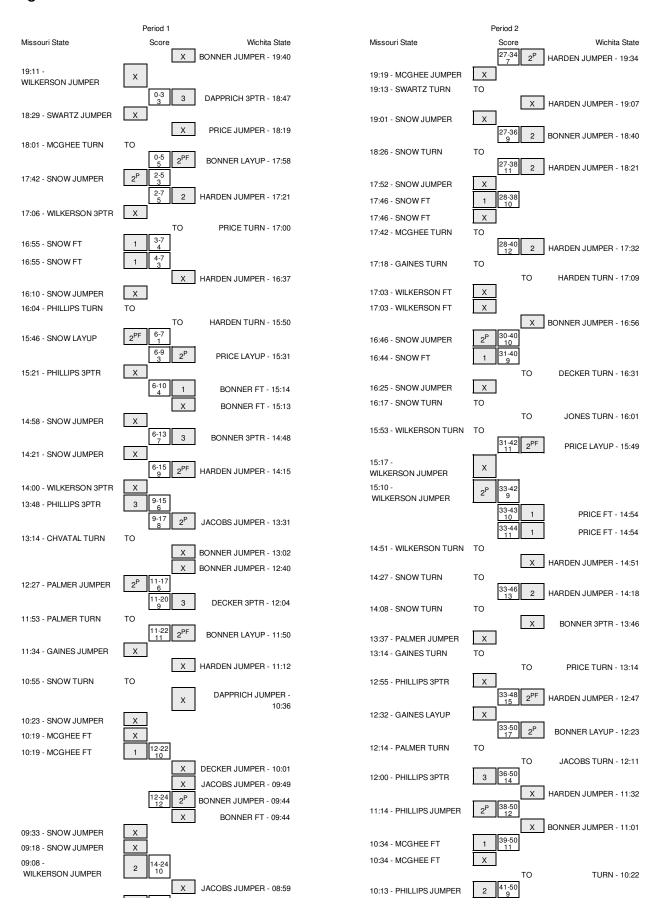

#### Missouri State vs Wichita State 3/14/2014; 6:07 p.m. at St. Charles, Mo. - Family Arena Period 1 Play-By-Play

| SITORS: Missouri State                     | Time           | Score | Margin | HOME: Wichita State                                |
|--------------------------------------------|----------------|-------|--------|----------------------------------------------------|
|                                            | 19:40          |       |        | MISSED JUMPER by BONNER, JAMILLAH                  |
| BOUND (DEF) by MCGHEE,MIKALA               | 19:40          |       |        |                                                    |
| SSED JUMPER by WILKERSON,HANNAH            | 19:11          |       |        |                                                    |
|                                            | 19:11          |       |        | REBOUND (DEF) by TEAM                              |
|                                            | 18:47          | 3-0   | H 3    | GOOD! 3PTR by DAPPRICH,MICHAELA                    |
| CCED HIMDED by CWARTZ DACHEL               | 18:47          |       |        | ASSIST by BONNER, JAMILLAH                         |
| SSED JUMPER by SWARTZ,RACHEL               | 18:29<br>18:29 |       |        | REBOUND (DEF) by PRICE, MICHELLE                   |
|                                            | 18:19          |       |        | MISSED JUMPER by PRICE, MICHELLE                   |
| BOUND (DEF) by WILKERSON,HANNAH            | 18:19          |       |        | WIGGED SOWII ETT DY I THOE, WIGHELLE               |
| RNOVER by MCGHEE,MIKALA                    | 18:01          |       |        |                                                    |
|                                            | 18:00          |       |        | STEAL by BONNER, JAMILLAH                          |
|                                            | 17:58          | 5-0   | H 5    | GOOD! LAYUP by BONNER,JAMILLAH                     |
| OD! JUMPER by SNOW,TYONNA                  | 17:42          | 5-2   | H 3    |                                                    |
|                                            | 17:21          | 7-2   | H 5    | GOOD! JUMPER by HARDEN,ALEX                        |
|                                            | 17:21          |       |        | ASSIST by JACOBS,KELSEY                            |
| SSED 3PTR by WILKERSON,HANNAH              | 17:06          |       |        |                                                    |
|                                            | 17:06          |       |        | REBOUND (DEF) by PRICE, MICHELLE                   |
|                                            | 17:00          |       |        | TURNOVER by PRICE, MICHELLE                        |
| EAL by SNOW,TYONNA                         | 16:59          |       |        |                                                    |
|                                            | 16:55          |       |        | FOUL by HARDEN,ALEX                                |
| ODI FT by SNOW,BRY                         | 16:55          | 7-3   | H 4    |                                                    |
| OD! FT by SNOW,BRY                         | 16:55          | 7-4   | H 3    |                                                    |
| B IN: PHILLIPS, DESIREE                    | 16:55          |       |        |                                                    |
| B OUT: MCGHEE,MIKALA                       | 16:55          |       |        | SUB IN: CHAPEL, JALEESA                            |
|                                            | 16:55          |       |        | SUB OUT: JACOBS,KELSEY                             |
|                                            | 16:55<br>16:37 |       |        | MISSED JUMPER by HARDEN, ALEX                      |
| BOUND (DEF) by SNOW,BRY                    | 16:37          |       |        | WIGSED JUNIFER BY HARDEN, ALEX                     |
| BOOKS (BEI ) BY CHOM, BITT                 | 16:21          |       |        | SUB IN: DECKER,ALIE                                |
|                                            | 16:21          |       |        | SUB OUT: CHAPEL, JALEESA                           |
| SSED JUMPER by SNOW,BRY                    | 16:10          |       |        |                                                    |
| · · · · · · · · · · · · · · · · · · ·      | 16:10          |       |        | BLOCK by DAPPRICH,MICHAELA                         |
| BOUND (OFF) by PHILLIPS, DESIREE           | 16:08          |       |        |                                                    |
| RNOVER by PHILLIPS, DESIREE                | 16:04          |       |        |                                                    |
|                                            | 15:50          |       |        | TURNOVER by HARDEN, ALEX                           |
| EAL by WILKERSON,HANNAH                    | 15:49          |       |        |                                                    |
| OD! LAYUP by SNOW,TYONNA                   | 15:46          | 7-6   | H 1    |                                                    |
| SIST by WILKERSON,HANNAH                   | 15:46          |       |        |                                                    |
|                                            | 15:31          | 9-6   | H 3    | GOOD! LAYUP by PRICE, MICHELLE                     |
|                                            | 15:31          |       |        | ASSIST by DAPPRICH, MICHAELA                       |
| SSED 3PTR by PHILLIPS,DESIREE              | 15:21          |       |        |                                                    |
|                                            | 15:21          |       |        | REBOUND (DEF) by DAPPRICH,MICHAELA                 |
| UL by WILKERSON,HANNAH                     | 15:14          |       |        |                                                    |
|                                            | 15:14          | 40.0  |        | TIMEOUT MEDIA                                      |
| D INL CAINITE NILIAY                       | 15:14          | 10-6  | H 4    | GOOD! FT by BONNER, JAMILLAH                       |
| B IN: GAINES,NIJAY<br>B OUT: SWARTZ,RACHEL | 15:14<br>15:14 |       |        |                                                    |
| B OUT. SWANTZ, NACHEL                      | 15:14          |       |        | SUB IN: JACOBS.KELSEY                              |
|                                            | 15:14          |       |        | SUB OUT: PRICE,MICHELLE                            |
|                                            | 15:13          |       |        | MISSED FT by BONNER, JAMILLAH                      |
| BOUND (DEF) by SNOW,BRY                    | 15:13          |       |        | inicols : : sy sormer, comments                    |
| SSED JUMPER by SNOW,TYONNA                 | 14:58          |       |        |                                                    |
| •                                          | 14:58          |       |        | REBOUND (DEF) by DECKER,ALIE                       |
|                                            | 14:48          | 13-6  | H 7    | GOOD! 3PTR by BONNER,JAMILLAH                      |
|                                            | 14:48          |       |        | ASSIST by HARDEN,ALEX                              |
| SSED JUMPER by SNOW,BRY                    | 14:21          |       |        |                                                    |
|                                            | 14:21          |       |        | REBOUND (DEF) by HARDEN,ALEX                       |
|                                            | 14:15          | 15-6  | H 9    | GOOD! JUMPER by HARDEN,ALEX                        |
| SSED 3PTR by WILKERSON,HANNAH              | 14:00          |       |        |                                                    |
| BOUND (OFF) by TEAM                        | 14:00          |       |        |                                                    |
| B IN: HUGHES,LEXI                          | 13:56          |       |        |                                                    |
| B IN: PALMER,KATIE                         | 13:56          |       |        |                                                    |
| B IN: CHVATAL,HILLARY                      | 13:56          |       |        |                                                    |
| B OUT: WILKERSON,HANNAH                    | 13:56          |       |        |                                                    |
| B OUT: SNOW,BRY                            | 13:56          |       |        |                                                    |
| B OUT: SNOW,TYONNA                         | 13:56          |       |        |                                                    |
|                                            | 13:56          |       |        | SUB IN: CHAPEL, JALEESA                            |
| AND ANTE IN THE LINE DESCRIPTION           | 13:56          |       | 11.0   | SUB OUT: BONNER, JAMILLAH                          |
| OD! 3PTR by PHILLIPS,DESIREE               | 13:48          | 15-9  | H 6    | 00001    1110001   1100001    1100001              |
|                                            | 13:31          | 17-9  | H 8    | GOOD! JUMPER by JACOBS, KELSEY                     |
|                                            |                |       |        | ACCIOT IN CUADEL 141 FEO.                          |
| RNOVER by CHVATAL HILLARY                  | 13:31          |       |        | ASSIST by CHAPEL, JALEESA                          |
| RNOVER by CHVATAL,HILLARY                  |                |       |        | ASSIST by CHAPEL, JALEESA SUB IN: BONNER, JAMILLAH |

|                                                | 13:14                            | SUB IN: PRIC                       |                 |
|------------------------------------------------|----------------------------------|------------------------------------|-----------------|
|                                                | 13:14                            |                                    | ARDEN,ALE       |
|                                                | 13:14                            | SUB OUT: DAPPRIO                   |                 |
|                                                | 13:02                            | MISSED JUMPER by BONN              |                 |
|                                                | 13:02                            | REBOUND (OFF) by CHAF              |                 |
|                                                | 12:40                            | MISSED JUMPER by BONN              | ER,JAMILLAI     |
| REBOUND (DEADB) by TEAM                        | 12:40                            |                                    |                 |
|                                                | 12:38                            | FOUL by CHAF                       | PEL,JALEES      |
| GOOD! JUMPER by PALMER,KATIE                   | 12:27 17-11                      | H 6                                |                 |
| · · · · · · · · · · · · · · · · · · ·          | 12:04 20-11                      | H 9 GOOD! 3PTR by I                | DECKER, ALIE    |
|                                                | 12:04                            | ASSIST by JAC                      |                 |
| URNOVER by PALMER,KATIE                        | 11:53                            | 7,00,00,10,00,00                   | 000,11202       |
| OTINO VETTOY I ALMERITATIE                     | 11:52                            | CTEAL by DONN                      | ED IAMILLAI     |
|                                                |                                  | STEAL by BONN                      |                 |
|                                                | 11:50 22-11                      | H 11 GOOD! LAYUP by BONN           | EH,JAMILLAI     |
| IMEOUT 30SEC                                   | 11:49                            |                                    |                 |
| IMEOUT media                                   | 11:49                            |                                    |                 |
|                                                | 11:49                            | SUB IN: H                          | ARDEN,ALE       |
|                                                | 11:49                            | SUB OUT: CHAF                      | PEL,JALEES      |
| IISSED JUMPER by GAINES,NIJAY                  | 11:34                            |                                    |                 |
|                                                | 11:34                            | REBOUND (DEF) by H                 | ARDEN,ALEX      |
| OUL by GAINES,NIJAY                            | 11:33                            | (                                  | ,               |
| UB IN: WILKERSON,HANNAH                        | 11:33                            |                                    |                 |
| SUB IN: MCGHEE,MIKALA                          | 11:33                            |                                    |                 |
|                                                |                                  |                                    |                 |
| SUB IN: SNOW, TYONNA                           | 11:33                            |                                    |                 |
| SUB OUT: HUGHES,LEXI                           | 11:33                            |                                    |                 |
| UB OUT: PALMER,KATIE                           | 11:33                            |                                    |                 |
| UB OUT: PHILLIPS, DESIREE                      | 11:33                            |                                    |                 |
|                                                | 11:33                            | SUB IN: DAPPRIO                    | CH,MICHAEL      |
|                                                | 11:33                            | SUB OUT: JAC                       |                 |
|                                                |                                  |                                    |                 |
|                                                | 11:12                            | MISSED JUMPER by H                 | AHUEN,ALE)      |
| REBOUND (DEF) by WILKERSON,HANNAH              | 11:12                            |                                    |                 |
| IMEOUT 30SEC                                   | 10:57                            |                                    |                 |
| OUL by SNOW,TYONNA                             | 10:55                            |                                    |                 |
| TURNOVER by SNOW, TYONNA                       | 10:55                            |                                    |                 |
| SUB IN: OSEMENAM,ONYE                          | 10:55                            |                                    |                 |
| SUB IN: SNOW,BRY                               | 10:55                            |                                    |                 |
|                                                |                                  |                                    |                 |
| SUB OUT: CHVATAL,HILLARY                       | 10:55                            |                                    |                 |
| SUB OUT: GAINES,NIJAY                          | 10:55                            |                                    |                 |
|                                                | 10:36                            | MISSED JUMPER by DAPPRIO           | CH,MICHAEL      |
| REBOUND (DEF) by MCGHEE,MIKALA                 | 10:36                            |                                    |                 |
| MISSED JUMPER by SNOW,BRY                      | 10:23                            |                                    |                 |
| REBOUND (OFF) by MCGHEE,MIKALA                 | 10:23                            |                                    |                 |
| ,                                              | 10:19                            | FOUL by PRICE                      | CE MICHELLE     |
| MODER ET IV. MODUEE MUZALA                     |                                  | 1002391111                         | JE, WII OF IEEE |
| MISSED FT by MCGHEE,MIKALA                     | 10:19                            |                                    |                 |
| REBOUND (DEADB) by TEAM                        | 10:19                            |                                    |                 |
| GOOD! FT by MCGHEE,MIKALA                      | 10:19 22-12                      | H 10                               |                 |
|                                                | 10:19                            | SUB IN: JAC                        | OBS,KELSE       |
|                                                | 10:19                            | SUB OUT: PRIO                      | CE,MICHELLE     |
|                                                | 10:01                            | MISSED JUMPER by I                 | DECKER.ALI      |
|                                                | 10:01                            | REBOUND (OFF) by JAC               |                 |
|                                                |                                  |                                    |                 |
|                                                | 09:49                            | MISSED JUMPER by JAC               |                 |
|                                                | 09:49                            | REBOUND (OFF) by H                 | ARDEN,ALE       |
|                                                | 09:44 24-12                      | H 12 GOOD! JUMPER by BONN          | ER,JAMILLAI     |
| OUL by SNOW,BRY                                | 09:44                            |                                    |                 |
|                                                | 09:44                            | MISSED FT by BONN                  | ER.JAMII I AI   |
| REBOUND (DEF) by MCGHEE,MIKALA                 | 09:44                            | IVIIOGED I I DY BOINN              |                 |
| REBOUND (DEF) BY MICGREE, MIKALA               |                                  |                                    |                 |
|                                                | 09:44                            | SUB IN: CHAF                       |                 |
|                                                | 09:44                            | SUB OUT: H                         | ARDEN,ALE       |
| MISSED JUMPER by SNOW,TYONNA                   | 09:33                            |                                    |                 |
| REBOUND (OFF) by TEAM                          | 09:33                            |                                    |                 |
| MISSED JUMPER by SNOW,TYONNA                   | 09:18                            |                                    |                 |
| REBOUND (OFF) by OSEMENAM, ONYE                | 09:18                            |                                    |                 |
|                                                |                                  | Ц 10                               |                 |
| GOOD! JUMPER by WILKERSON,HANNAH               | 09:08 24-14                      | H 10                               |                 |
|                                                | 08:59                            | MISSED JUMPER by JAC               | OBS,KELSE       |
| REBOUND (DEF) by SNOW,BRY                      | 08:59                            |                                    |                 |
|                                                | 08:39                            | FOUL by DAPPRIC                    | CH,MICHAEL      |
| GOOD! FT by SNOW,BRY                           | 08:39 24-15                      | Н 9                                |                 |
| GOOD! FT by SNOW,BRY                           | 08:39 24-16                      | Н8                                 |                 |
|                                                |                                  |                                    |                 |
| SUB IN: SWARTZ,RACHEL                          | 08:39                            |                                    |                 |
| UB OUT: SNOW,BRY                               | 08:39                            |                                    |                 |
|                                                | 08:39                            |                                    | VHITE,KAYL      |
|                                                | 08:39                            | SUB IN: H                          | ARDEN,ALE       |
|                                                | 08:39                            | SUB IN: PRIO                       | CE,MICHELLE     |
|                                                | 08:39                            |                                    | NES,BRIAN       |
|                                                | 08:39                            |                                    |                 |
|                                                |                                  | SUB OUT: BONN                      |                 |
|                                                | 08:39                            | SUB OUT: CHAP                      |                 |
|                                                |                                  | SUB OUT: JAC                       | OBS,KELSE       |
|                                                | 08:39                            |                                    | LI MICHAEL      |
|                                                | 08:39<br>08:39                   | SUB OUT: DAPPRIO                   | JH, WIICHAEL    |
|                                                |                                  | SUB OUT: DAPPRIO                   |                 |
| UB IN: GAINES NIJAY                            | 08:39<br>08:25                   |                                    |                 |
|                                                | 08:39<br>08:25<br>08:25          | SUB OUT: DAPPRIO                   |                 |
|                                                | 08:39<br>08:25<br>08:25<br>08:25 | SUB OUT: DAPPRIC<br>TURNOVER by JO | ONES,BRIANA     |
| SUB IN: GAINES,NIJAY<br>SUB OUT: OSEMENAM,ONYE | 08:39<br>08:25<br>08:25          | SUB OUT: DAPPRIC<br>TURNOVER by JO |                 |