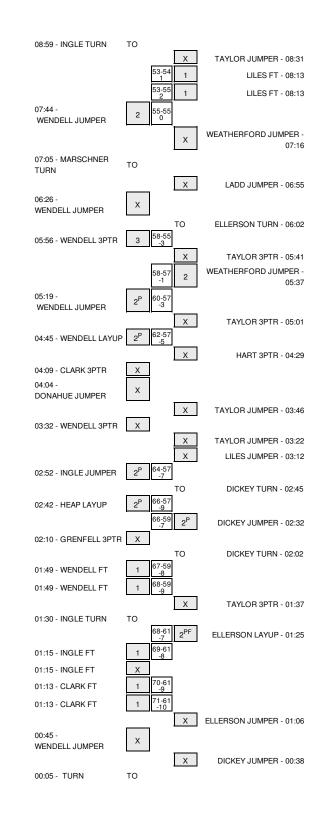

|                                    | 00.05 |       |     |                                 |

Drake 71, Evansville 61

| Period 2-only | In<br>Paint | Off<br>T/O | 2nd<br>Chance | Fast<br>Break | Bench |                        |
|---------------|-------------|------------|---------------|---------------|-------|------------------------|
| Drake         | 12          | 7          | 4             | 2             | 4     | Score tied - 4 times   |
| Evansville    | 12          | 10         | 6             | 8             | 4     | Lead changed - 2 times |

## Drake vs Evansville 3/14/2014; 2:37 p.m. at St. Charles - Family Arena Scoring/Runs Reference