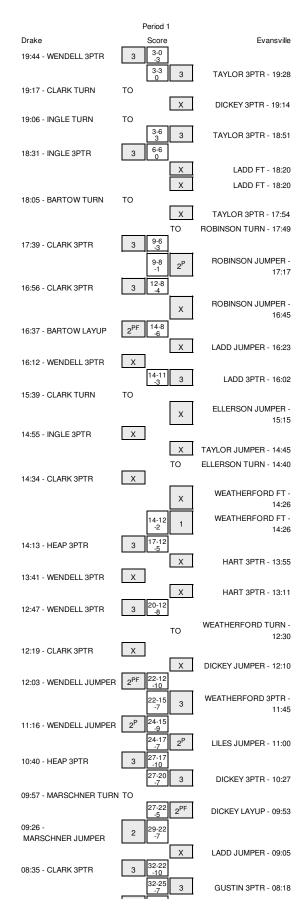

# Drake vs Evansville 3/14/2014; 2:37 p.m. at St. Charles - Family Arena Period 1 Play-By-Play

| VISITORS: Drake                    | Time           | Score | Margin | HOME: Evansville                                              |
|------------------------------------|----------------|-------|--------|---------------------------------------------------------------|
| GOOD! 3PTR by WENDELL,LIZZY        | 19:44          | 0-3   | V 3    | nome. Evalisville                                             |
| ASSIST by INGLE,CAITLIN            | 19:44          |       |        |                                                               |
|                                    | 19:28          | 3-3   | т      | GOOD! 3PTR by TAYLOR,KAT                                      |
|                                    | 19:28          |       |        | ASSIST by WEATHERFORD, DAKOTA                                 |
| TURNOVER by CLARK, KYNDAL          | 19:17          |       |        |                                                               |
|                                    | 19:17          |       |        | STEAL by WEATHERFORD, DAKOTA                                  |
|                                    | 19:14          |       |        | MISSED 3PTR by DICKEY,SARA                                    |
| REBOUND (DEF) by INGLE, CAITLIN    | 19:14          |       |        |                                                               |
| TURNOVER by INGLE, CAITLIN         | 19:06<br>18:51 | 6-3   | H 3    | GOOD! 3PTR by TAYLOR,KAT                                      |
|                                    | 18:51          | 0-3   | пэ     | ASSIST by WEATHERFORD, DAKOTA                                 |
| GOOD! 3PTR by INGLE,CAITLIN        | 18:31          | 6-6   | т      |                                                               |
| ASSIST by CLARK, KYNDAL            | 18:31          |       |        |                                                               |
| FOUL by BARTOW, ASHLEY             | 18:20          |       |        |                                                               |
|                                    | 18:20          |       |        | MISSED FT by LADD, MALLORY                                    |
|                                    | 18:20          |       |        | REBOUND (DEADB) by TEAM                                       |
|                                    | 18:20          |       |        | MISSED FT by LADD, MALLORY                                    |
| REBOUND (DEF) by BARTOW, ASHLEY    | 18:20          |       |        |                                                               |
| TURNOVER by BARTOW, ASHLEY         | 18:05          |       |        |                                                               |
|                                    | 17:54<br>17:54 |       |        | MISSED 3PTR by TAYLOR,KAT                                     |
|                                    | 17:54          |       |        | REBOUND (OFF) by ROBINSON,SASHA<br>TURNOVER by ROBINSON,SASHA |
| STEAL by CLARK,KYNDAL              | 17:49          |       |        |                                                               |
| GOOD! 3PTR by CLARK,KYNDAL         | 17:39          | 6-9   | V 3    |                                                               |
| ASSIST by WENDELL, LIZZY           | 17:39          |       |        |                                                               |
|                                    | 17:17          | 8-9   | V 1    | GOOD! JUMPER by ROBINSON, SASHA                               |
|                                    | 17:17          |       |        | ASSIST by WEATHERFORD, DAKOTA                                 |
| GOOD! 3PTR by CLARK, KYNDAL        | 16:56          | 8-12  | V 4    |                                                               |
| ASSIST by HEAP, LIZA               | 16:56          |       |        |                                                               |
|                                    | 16:45          |       |        | MISSED JUMPER by ROBINSON, SASHA                              |
| REBOUND (DEF) by CLARK,KYNDAL      | 16:45          |       |        |                                                               |
| GOOD! LAYUP by BARTOW, ASHLEY      | 16:37          | 8-14  | V 6    |                                                               |
| ASSIST by CLARK, KYNDAL            | 16:37<br>16:23 |       |        | MISSED JUMPER by LADD, MALLORY                                |
| BLOCK by HEAP,LIZA                 | 16:23          |       |        | WISSED JUWIFER BY LADD, WALLONT                               |
| REBOUND (DEF) by BARTOW, ASHLEY    | 16:22          |       |        |                                                               |
| MISSED 3PTR by WENDELL, LIZZY      | 16:12          |       |        |                                                               |
|                                    | 16:12          |       |        | REBOUND (DEF) by LADD, MALLORY                                |
|                                    | 16:02          | 11-14 | V 3    | GOOD! 3PTR by LADD, MALLORY                                   |
|                                    | 16:02          |       |        | ASSIST by TAYLOR,KAT                                          |
| TURNOVER by CLARK, KYNDAL          | 15:39          |       |        |                                                               |
| SUB IN: MARSCHNER, ALYSSA          | 15:39          |       |        |                                                               |
| SUB OUT: BARTOW, ASHLEY            | 15:39          |       |        | SUB IN: ELLERSON.KATIE                                        |
|                                    | 15:39<br>15:39 |       |        | SUB OUT: ROBINSON,SASHA                                       |
|                                    | 15:15          |       |        | MISSED JUMPER by ELLERSON,KATIE                               |
| REBOUND (DEF) by MARSCHNER, ALYSSA | 15:15          |       |        |                                                               |
| MISSED 3PTR by INGLE, CAITLIN      | 14:55          |       |        |                                                               |
|                                    | 14:55          |       |        | REBOUND (DEF) by DICKEY,SARA                                  |
|                                    | 14:45          |       |        | MISSED JUMPER by TAYLOR,KAT                                   |
|                                    | 14:45          |       |        | REBOUND (OFF) by ELLERSON, KATIE                              |
|                                    | 14:40          |       |        | TURNOVER by ELLERSON, KATIE                                   |
| STEAL by WENDELL,LIZZY             | 14:39          |       |        |                                                               |
| MISSED 3PTR by CLARK, KYNDAL       | 14:34          |       |        |                                                               |
|                                    | 14:34          |       |        | REBOUND (DEF) by LADD, MALLORY                                |
| FOUL by INGLE,CAITLIN              | 14:26<br>14:26 |       |        | MISSED FT by WEATHERFORD, DAKOTA                              |
|                                    | 14:26          |       |        | REBOUND (DEADB) by TEAM                                       |
|                                    | 14:26          | 12-14 | V 2    | GOOD! FT by WEATHERFORD, DAKOTA                               |
|                                    | 14:26          |       |        | SUB IN: HART, KHRISTIAN                                       |
|                                    | 14:26          |       |        | SUB IN: LILES, MIRANDA                                        |
|                                    | 14:26          |       |        | SUB OUT: WEATHERFORD, DAKOTA                                  |
|                                    | 14:26          |       |        | SUB OUT: LADD, MALLORY                                        |
| GOOD! 3PTR by HEAP,LIZA            | 14:13          | 12-17 | V 5    |                                                               |
| ASSIST by MARSCHNER, ALYSSA        | 14:13          |       |        |                                                               |
|                                    | 13:55          |       |        | MISSED 3PTR by HART, KHRISTIAN                                |
|                                    | 13:55          |       |        |                                                               |
| MISSED 3PTR by WENDELL, LIZZY      | 13:41<br>13:41 |       |        | REBOUND (DEF) by LILES,MIRANDA                                |
|                                    | 13:41          |       |        | SUB IN: WEATHERFORD, DAKOTA                                   |
|                                    | 13:36          |       |        | SUB OUT: TAYLOR,KAT                                           |
|                                    | 13:11          |       |        | MISSED 3PTR by HART, KHRISTIAN                                |
| REBOUND (DEF) by HEAP,LIZA         | 13:11          |       |        |                                                               |
| GOOD! 3PTR by WENDELL,LIZZY        | 12:47          | 12-20 | V 8    |                                                               |
|                                    |                |       |        |                                                               |

| ASSIST by CLARK, KYNDAL                                                                                                                                                        | 12:47                                                                                                                                                          |       |       |                                                                                                                                                                                                                                                                           |
|--------------------------------------------------------------------------------------------------------------------------------------------------------------------------------|----------------------------------------------------------------------------------------------------------------------------------------------------------------|-------|-------|---------------------------------------------------------------------------------------------------------------------------------------------------------------------------------------------------------------------------------------------------------------------------|
| ASSIST BY GLARK, KINDAL                                                                                                                                                        | 12:47                                                                                                                                                          |       |       | TIMEOUT 30SEC                                                                                                                                                                                                                                                             |
|                                                                                                                                                                                | 12:30                                                                                                                                                          |       |       | TURNOVER by WEATHERFORD, DAKOTA                                                                                                                                                                                                                                           |
| STEAL by CLARK, KYNDAL                                                                                                                                                         | 12:30                                                                                                                                                          |       |       |                                                                                                                                                                                                                                                                           |
| MISSED 3PTR by CLARK,KYNDAL                                                                                                                                                    | 12:19                                                                                                                                                          |       |       |                                                                                                                                                                                                                                                                           |
|                                                                                                                                                                                | 12:19                                                                                                                                                          |       |       | REBOUND (DEF) by ELLERSON, KATIE                                                                                                                                                                                                                                          |
|                                                                                                                                                                                | 12:10                                                                                                                                                          |       |       | MISSED JUMPER by DICKEY, SARA                                                                                                                                                                                                                                             |
| REBOUND (DEF) by CLARK,KYNDAL                                                                                                                                                  | 12:10                                                                                                                                                          |       |       |                                                                                                                                                                                                                                                                           |
| GOOD! JUMPER by WENDELL, LIZZY                                                                                                                                                 | 12:03                                                                                                                                                          | 12-22 | V 10  |                                                                                                                                                                                                                                                                           |
| ASSIST by CLARK,KYNDAL                                                                                                                                                         | 12:03                                                                                                                                                          |       |       |                                                                                                                                                                                                                                                                           |
| ······································                                                                                                                                         | 11:45                                                                                                                                                          | 15-22 | V 7   | GOOD! 3PTR by WEATHERFORD, DAKOTA                                                                                                                                                                                                                                         |
| GOOD! JUMPER by WENDELL, LIZZY                                                                                                                                                 | 11:16                                                                                                                                                          | 15-24 | V 9   |                                                                                                                                                                                                                                                                           |
| ASSIST by INGLE,CAITLIN                                                                                                                                                        | 11:16                                                                                                                                                          | 10 24 | • 5   |                                                                                                                                                                                                                                                                           |
| ASSIST by INGLE, CATTEIN                                                                                                                                                       | 11:00                                                                                                                                                          | 17-24 | V 7   | GOOD! JUMPER by LILES, MIRANDA                                                                                                                                                                                                                                            |
|                                                                                                                                                                                |                                                                                                                                                                | 17-24 | V /   |                                                                                                                                                                                                                                                                           |
|                                                                                                                                                                                | 11:00                                                                                                                                                          | 17.07 | 1440  | ASSIST by ELLERSON, KATIE                                                                                                                                                                                                                                                 |
| GOOD! 3PTR by HEAP,LIZA                                                                                                                                                        | 10:40                                                                                                                                                          | 17-27 | V 10  |                                                                                                                                                                                                                                                                           |
| ASSIST by MARSCHNER, ALYSSA                                                                                                                                                    | 10:40                                                                                                                                                          |       |       |                                                                                                                                                                                                                                                                           |
|                                                                                                                                                                                | 10:27                                                                                                                                                          | 20-27 | V 7   | GOOD! 3PTR by DICKEY,SARA                                                                                                                                                                                                                                                 |
|                                                                                                                                                                                | 10:27                                                                                                                                                          |       |       | ASSIST by WEATHERFORD, DAKOTA                                                                                                                                                                                                                                             |
| SUB IN: GRENFELL,CARLY                                                                                                                                                         | 10:12                                                                                                                                                          |       |       |                                                                                                                                                                                                                                                                           |
| SUB OUT: INGLE,CAITLIN                                                                                                                                                         | 10:12                                                                                                                                                          |       |       |                                                                                                                                                                                                                                                                           |
|                                                                                                                                                                                | 10:12                                                                                                                                                          |       |       | SUB IN: TAYLOR,KAT                                                                                                                                                                                                                                                        |
|                                                                                                                                                                                | 10:12                                                                                                                                                          |       |       | SUB IN: LADD, MALLORY                                                                                                                                                                                                                                                     |
|                                                                                                                                                                                | 10:12                                                                                                                                                          |       |       | SUB IN: ROBINSON, SASHA                                                                                                                                                                                                                                                   |
|                                                                                                                                                                                | 10:12                                                                                                                                                          |       |       | SUB IN: GUSTIN,KENZIE                                                                                                                                                                                                                                                     |
|                                                                                                                                                                                | 10:12                                                                                                                                                          |       |       | SUB OUT: WEATHERFORD, DAKOTA                                                                                                                                                                                                                                              |
|                                                                                                                                                                                | 10:12                                                                                                                                                          |       |       | SUB OUT: HART,KHRISTIAN                                                                                                                                                                                                                                                   |
|                                                                                                                                                                                | 10:12                                                                                                                                                          |       |       | SUB OUT: LILES, MIRANDA                                                                                                                                                                                                                                                   |
|                                                                                                                                                                                | 10:12                                                                                                                                                          |       |       | SUB OUT: ELLERSON, KATIE                                                                                                                                                                                                                                                  |
| TURNOVER by MARSCHNER, ALYSSA                                                                                                                                                  | 09:57                                                                                                                                                          |       |       |                                                                                                                                                                                                                                                                           |
|                                                                                                                                                                                | 09:56                                                                                                                                                          |       |       | STEAL by ROBINSON, SASHA                                                                                                                                                                                                                                                  |
|                                                                                                                                                                                | 09:53                                                                                                                                                          | 22-27 | V 5   | GOOD! LAYUP by DICKEY,SARA                                                                                                                                                                                                                                                |
|                                                                                                                                                                                | 09:53                                                                                                                                                          |       |       | ASSIST by ROBINSON,SASHA                                                                                                                                                                                                                                                  |
| GOOD! JUMPER by MARSCHNER, ALYSSA                                                                                                                                              | 09:26                                                                                                                                                          | 22-29 | V 7   |                                                                                                                                                                                                                                                                           |
| COOD: JOINT ETT DY MICHOOTINET, AET JOA                                                                                                                                        | 09:05                                                                                                                                                          | 22-23 | V /   | MISSED JUMPER by LADD, MALLORY                                                                                                                                                                                                                                            |
|                                                                                                                                                                                |                                                                                                                                                                |       |       | MISSED JUMPER by LADD, MALLOR F                                                                                                                                                                                                                                           |
| REBOUND (DEADB) by TEAM                                                                                                                                                        | 09:05                                                                                                                                                          |       | 14.40 |                                                                                                                                                                                                                                                                           |
| GOOD! 3PTR by CLARK, KYNDAL                                                                                                                                                    | 08:35                                                                                                                                                          | 22-32 | V 10  |                                                                                                                                                                                                                                                                           |
|                                                                                                                                                                                | 08:18                                                                                                                                                          | 25-32 | V 7   | GOOD! 3PTR by GUSTIN, KENZIE                                                                                                                                                                                                                                              |
|                                                                                                                                                                                | 08:18                                                                                                                                                          |       |       | ASSIST by LADD, MALLORY                                                                                                                                                                                                                                                   |
| GOOD! 3PTR by CLARK, KYNDAL                                                                                                                                                    | 08:04                                                                                                                                                          | 25-35 | V 10  |                                                                                                                                                                                                                                                                           |
|                                                                                                                                                                                | 07:37                                                                                                                                                          |       |       | MISSED JUMPER by DICKEY, SARA                                                                                                                                                                                                                                             |
| REBOUND (DEF) by HEAP,LIZA                                                                                                                                                     | 07:37                                                                                                                                                          |       |       |                                                                                                                                                                                                                                                                           |
| MISSED 3PTR by CLARK, KYNDAL                                                                                                                                                   | 07:20                                                                                                                                                          |       |       |                                                                                                                                                                                                                                                                           |
| REBOUND (OFF) by TEAM                                                                                                                                                          | 07:20                                                                                                                                                          |       |       |                                                                                                                                                                                                                                                                           |
| TIMEOUT MEDIA                                                                                                                                                                  | 07:16                                                                                                                                                          |       |       |                                                                                                                                                                                                                                                                           |
| SUB IN: BARTOW, ASHLEY                                                                                                                                                         | 07:16                                                                                                                                                          |       |       |                                                                                                                                                                                                                                                                           |
| SUB IN: INGLE,CAITLIN                                                                                                                                                          | 07:16                                                                                                                                                          |       |       |                                                                                                                                                                                                                                                                           |
| SUB OUT: GRENFELL,CARLY                                                                                                                                                        | 07:16                                                                                                                                                          |       |       |                                                                                                                                                                                                                                                                           |
| SUB OUT: MARSCHNER, ALYSSA                                                                                                                                                     | 07:16                                                                                                                                                          |       |       |                                                                                                                                                                                                                                                                           |
|                                                                                                                                                                                | 07:16                                                                                                                                                          |       |       | SUB IN: WEATHERFORD, DAKOTA                                                                                                                                                                                                                                               |
|                                                                                                                                                                                | 07:16                                                                                                                                                          |       |       | SUB IN: HART,KHRISTIAN                                                                                                                                                                                                                                                    |
|                                                                                                                                                                                | 07:16                                                                                                                                                          |       |       | SUB OUT: DICKEY, SARA                                                                                                                                                                                                                                                     |
|                                                                                                                                                                                | 07:16                                                                                                                                                          |       |       | SUB OUT: GUSTIN,KENZIE                                                                                                                                                                                                                                                    |
|                                                                                                                                                                                | 07:15                                                                                                                                                          |       |       | FOUL by ROBINSON,SASHA                                                                                                                                                                                                                                                    |
|                                                                                                                                                                                | 06:59                                                                                                                                                          |       |       | FOUL by LADD,MALLORY                                                                                                                                                                                                                                                      |
| GOOD! FT by WENDELL,LIZZY                                                                                                                                                      | 06:59                                                                                                                                                          | 25-36 | V 11  |                                                                                                                                                                                                                                                                           |
| GOOD! FT by WENDELL, LIZZY                                                                                                                                                     |                                                                                                                                                                | 25-30 | V 12  |                                                                                                                                                                                                                                                                           |
| GOOD! FI by WENDELL, LIZZ F                                                                                                                                                    | 06:59                                                                                                                                                          | 25-37 | V 12  |                                                                                                                                                                                                                                                                           |
|                                                                                                                                                                                | 06:48                                                                                                                                                          |       |       | MISSED 3PTR by HART, KHRISTIAN                                                                                                                                                                                                                                            |
| REBOUND (DEF) by WENDELL, LIZZY                                                                                                                                                | 06:48                                                                                                                                                          |       |       |                                                                                                                                                                                                                                                                           |
| MISSED JUMPER by INGLE, CAITLIN                                                                                                                                                | 06:38                                                                                                                                                          |       |       |                                                                                                                                                                                                                                                                           |
|                                                                                                                                                                                | 06:38                                                                                                                                                          | _     |       | REBOUND (DEF) by ROBINSON,SASHA                                                                                                                                                                                                                                           |
|                                                                                                                                                                                | 06:24                                                                                                                                                          | 27-37 | V 10  | GOOD! JUMPER by TAYLOR,KAT                                                                                                                                                                                                                                                |
|                                                                                                                                                                                | 06:24                                                                                                                                                          |       |       | ASSIST by ROBINSON, SASHA                                                                                                                                                                                                                                                 |
|                                                                                                                                                                                | 06:11                                                                                                                                                          | 27-39 | V 12  |                                                                                                                                                                                                                                                                           |
| GOOD! JUMPER by BARTOW, ASHLEY                                                                                                                                                 |                                                                                                                                                                |       |       | TURNOVER by TAYLOR,KAT                                                                                                                                                                                                                                                    |
| GOOD! JUMPER by BARTOW, ASHLEY                                                                                                                                                 | 05:57                                                                                                                                                          |       |       |                                                                                                                                                                                                                                                                           |
| GUUD! JUMPEH DY BARTOW,ASHLEY                                                                                                                                                  | 05:57<br>05:57                                                                                                                                                 |       |       | SUB IN: DICKEY,SARA                                                                                                                                                                                                                                                       |
| GUUD! JUMPER BY BARTOW, ASHLEY                                                                                                                                                 |                                                                                                                                                                |       |       |                                                                                                                                                                                                                                                                           |
| GOOD! JUMPER BY BARTOW, ASHLEY                                                                                                                                                 | 05:57                                                                                                                                                          |       |       | SUB IN: ELLERSON,KATIE                                                                                                                                                                                                                                                    |
| GOOD! JUMPER BY BARTOW, ASHLEY                                                                                                                                                 | 05:57<br>05:57                                                                                                                                                 |       |       | SUB IN: ELLERSON,KATIE<br>SUB OUT: HART,KHRISTIAN                                                                                                                                                                                                                         |
|                                                                                                                                                                                | 05:57<br>05:57<br>05:57                                                                                                                                        |       |       | SUB IN: ELLERSON,KATIE<br>SUB OUT: HART,KHRISTIAN                                                                                                                                                                                                                         |
|                                                                                                                                                                                | 05:57<br>05:57<br>05:57<br>05:57                                                                                                                               |       |       | SUB IN: ELLERSON,KATIE<br>SUB OUT: HART,KHRISTIAN<br>SUB OUT: ROBINSON,SASHA                                                                                                                                                                                              |
|                                                                                                                                                                                | 05:57<br>05:57<br>05:57<br>05:57<br>05:57<br>05:40                                                                                                             |       |       | SUB IN: ELLERSON,KATIE<br>SUB OUT: HART,KHRISTIAN<br>SUB OUT: ROBINSON,SASHA<br>REBOUND (DEF) by LADD,MALLORY                                                                                                                                                             |
| MISSED 3PTR by CLARK,KYNDAL                                                                                                                                                    | 05:57<br>05:57<br>05:57<br>05:57<br>05:40<br>05:40                                                                                                             |       |       | SUB IN: ELLERSON,KATIE<br>SUB OUT: HART,KHRISTIAN<br>SUB OUT: ROBINSON,SASHA<br>REBOUND (DEF) by LADD,MALLORY                                                                                                                                                             |
| MISSED 3PTR by CLARK,KYNDAL<br>REBOUND (DEF) by BARTOW,ASHLEY                                                                                                                  | 05:57<br>05:57<br>05:57<br>05:57<br>05:40<br>05:40<br>05:25<br>05:25                                                                                           |       |       | SUB IN: ELLERSON,KATIE<br>SUB OUT: HART,KHRISTIAN<br>SUB OUT: ROBINSON,SASHA<br>REBOUND (DEF) by LADD,MALLORY                                                                                                                                                             |
| MISSED 3PTR by CLARK,KYNDAL<br>REBOUND (DEF) by BARTOW,ASHLEY                                                                                                                  | 05:57<br>05:57<br>05:57<br>05:57<br>05:40<br>05:40<br>05:25<br>05:25<br>05:25                                                                                  |       |       | SUB IN: ELLERSON,KATIE<br>SUB OUT: HART,KHRISTIAN<br>SUB OUT: ROBINSON,SASHA<br>REBOUND (DEF) by LADD,MALLORY<br>MISSED JUMPER by LADD,MALLORY                                                                                                                            |
| MISSED 3PTR by CLARK,KYNDAL<br>REBOUND (DEF) by BARTOW,ASHLEY<br>MISSED 3PTR by CLARK,KYNDAL                                                                                   | 05:57<br>05:57<br>05:57<br>05:57<br>05:40<br>05:40<br>05:25<br>05:25<br>05:25<br>05:08                                                                         |       |       | SUB IN: ELLERSON,KATIE<br>SUB OUT: HART,KHRISTIAN<br>SUB OUT: ROBINSON,SASHA<br>REBOUND (DEF) by LADD,MALLORY<br>MISSED JUMPER by LADD,MALLORY                                                                                                                            |
| MISSED 3PTR by CLARK,KYNDAL<br>REBOUND (DEF) by BARTOW,ASHLEY<br>MISSED 3PTR by CLARK,KYNDAL<br>SUB IN: MARSCHNER,ALYSSA                                                       | 05:57<br>05:57<br>05:57<br>05:57<br>05:40<br>05:40<br>05:25<br>05:25<br>05:25<br>05:08<br>05:08                                                                |       |       | SUB IN: ELLERSON,KATIE<br>SUB OUT: HART,KHRISTIAN<br>SUB OUT: ROBINSON,SASHA<br>REBOUND (DEF) by LADD,MALLORY<br>MISSED JUMPER by LADD,MALLORY                                                                                                                            |
| MISSED 3PTR by CLARK,KYNDAL<br>REBOUND (DEF) by BARTOW,ASHLEY<br>MISSED 3PTR by CLARK,KYNDAL<br>SUB IN: MARSCHNER,ALYSSA                                                       | 05:57<br>05:57<br>05:57<br>05:40<br>05:40<br>05:40<br>05:25<br>05:25<br>05:25<br>05:08<br>05:08<br>05:04                                                       |       |       | SUB IN: ELLERSON,KATIE<br>SUB OUT: HART,KHRISTIAN<br>SUB OUT: ROBINSON,SASHA<br>REBOUND (DEF) by LADD,MALLORY<br>MISSED JUMPER by LADD,MALLORY<br>REBOUND (DEF) by TEAM                                                                                                   |
| MISSED 3PTR by CLARK,KYNDAL<br>REBOUND (DEF) by BARTOW,ASHLEY<br>MISSED 3PTR by CLARK,KYNDAL<br>SUB IN: MARSCHNER,ALYSSA                                                       | 05:57<br>05:57<br>05:57<br>05:40<br>05:40<br>05:40<br>05:25<br>05:25<br>05:25<br>05:08<br>05:08<br>05:08<br>05:04<br>05:04                                     |       |       | SUB IN: ELLERSON,KATIE<br>SUB OUT: HART,KHRISTIAN<br>SUB OUT: ROBINSON,SASHA<br>REBOUND (DEF) by LADD,MALLORY<br>MISSED JUMPER by LADD,MALLORY<br>REBOUND (DEF) by TEAM<br>SUB IN: GUSTIN,KENZIE                                                                          |
| MISSED 3PTR by CLARK, KYNDAL<br>REBOUND (DEF) by BARTOW, ASHLEY<br>MISSED 3PTR by CLARK, KYNDAL<br>SUB IN: MARSCHNER, ALYSSA                                                   | 05:57<br>05:57<br>05:57<br>05:40<br>05:40<br>05:40<br>05:25<br>05:25<br>05:25<br>05:08<br>05:08<br>05:08<br>05:04<br>05:04<br>05:04                            |       |       | SUB IN: ELLERSON,KATIE<br>SUB OUT: HART,KHRISTIAN<br>SUB OUT: ROBINSON,SASHA<br>REBOUND (DEF) by LADD,MALLORY<br>MISSED JUMPER by LADD,MALLORY<br>REBOUND (DEF) by TEAM<br>SUB IN: GUSTIN,KENZIE<br>SUB OUT: TAYLOR,KAT                                                   |
| MISSED 3PTR by CLARK,KYNDAL<br>REBOUND (DEF) by BARTOW,ASHLEY<br>MISSED 3PTR by CLARK,KYNDAL<br>SUB IN: MARSCHNER,ALYSSA<br>SUB OUT: WENDELL,LIZZY                             | 05:57<br>05:57<br>05:57<br>05:40<br>05:40<br>05:25<br>05:25<br>05:25<br>05:08<br>05:08<br>05:08<br>05:04<br>05:04<br>05:04<br>05:04<br>05:04                   |       |       | SUB IN: ELLERSON,KATIE<br>SUB OUT: HART,KHRISTIAN<br>SUB OUT: ROBINSON,SASHA<br>REBOUND (DEF) by LADD,MALLORY<br>MISSED JUMPER by LADD,MALLORY<br>REBOUND (DEF) by TEAM<br>SUB IN: GUSTIN,KENZIE<br>SUB OUT: TAYLOR,KAT                                                   |
| MISSED 3PTR by CLARK, KYNDAL<br>REBOUND (DEF) by BARTOW, ASHLEY<br>MISSED 3PTR by CLARK, KYNDAL<br>SUB IN: MARSCHNER, ALYSSA<br>SUB OUT: WENDELL, LIZZY<br>STEAL by HEAP, LIZA | 05:57<br>05:57<br>05:57<br>05:40<br>05:40<br>05:25<br>05:25<br>05:28<br>05:08<br>05:08<br>05:08<br>05:04<br>05:04<br>05:04<br>05:04<br>05:04<br>05:04<br>05:04 |       |       | SUB IN: ELLERSON,KATIE<br>SUB OUT: HART,KHRISTIAN<br>SUB OUT: ROBINSON,SASHA<br>REBOUND (DEF) by LADD,MALLORY<br>MISSED JUMPER by LADD,MALLORY<br>REBOUND (DEF) by TEAM<br>SUB IN: GUSTIN,KENZIE<br>SUB OUT: TAYLOR,KAT                                                   |
| MISSED 3PTR by CLARK,KYNDAL<br>REBOUND (DEF) by BARTOW,ASHLEY<br>MISSED 3PTR by CLARK,KYNDAL<br>SUB IN: MARSCHNER,ALYSSA<br>SUB OUT: WENDELL,LIZZY                             | 05:57<br>05:57<br>05:57<br>05:40<br>05:40<br>05:25<br>05:25<br>05:25<br>05:08<br>05:08<br>05:08<br>05:04<br>05:04<br>05:04<br>05:04<br>05:04                   |       |       | SUB IN: DICKEY,SARA<br>SUB IN: ELLERSON,KATIE<br>SUB OUT: HART,KHRISTIAN<br>SUB OUT: ROBINSON,SASHA<br>REBOUND (DEF) by LADD,MALLORY<br>MISSED JUMPER by LADD,MALLORY<br>REBOUND (DEF) by TEAM<br>SUB IN: GUSTIN,KENZIE<br>SUB OUT: TAYLOR,KAT<br>TURNOVER by DICKEY,SARA |