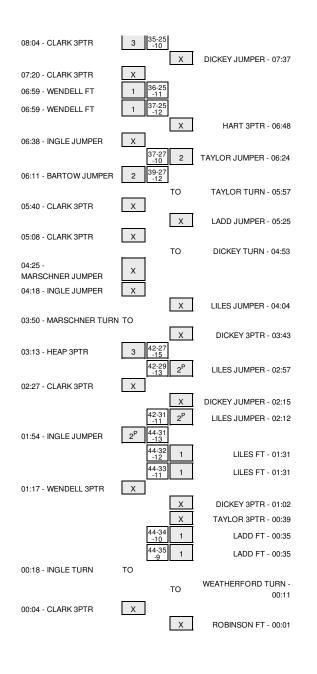

|                                    | 00.05 |       |     |                                 |

Drake 71, Evansville 61

| Period 2-only | In<br>Paint | Off<br>T/O | 2nd<br>Chance | Fast<br>Break | Bench |                        |
|---------------|-------------|------------|---------------|---------------|-------|------------------------|
| Drake         | 12          | 7          | 4             | 2             | 4     | Score tied - 4 times   |
| Evansville    | 12          | 10         | 6             | 8             | 4     | Lead changed - 2 times |

## Drake vs Evansville 3/14/2014; 2:37 p.m. at St. Charles - Family Arena Scoring/Runs Reference