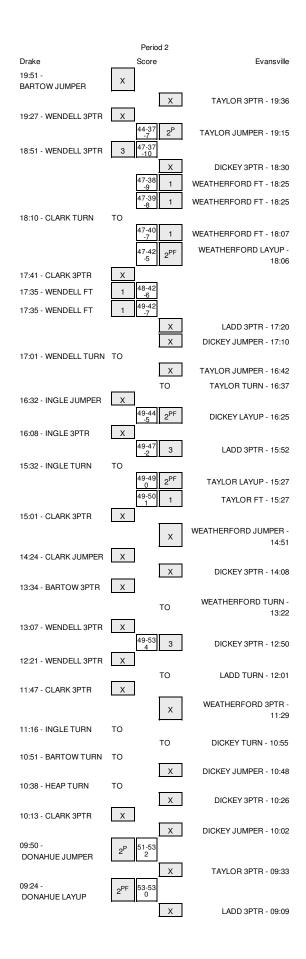

|                                    | 00.05 |       |     |                                 |

Drake 71, Evansville 61

| Period 2-only | In<br>Paint | Off<br>T/O | 2nd<br>Chance | Fast<br>Break | Bench |                        |
|---------------|-------------|------------|---------------|---------------|-------|------------------------|
| Drake         | 12          | 7          | 4             | 2             | 4     | Score tied - 4 times   |
| Evansville    | 12          | 10         | 6             | 8             | 4     | Lead changed - 2 times |

## Drake vs Evansville 3/14/2014; 2:37 p.m. at St. Charles - Family Arena Scoring/Runs Reference