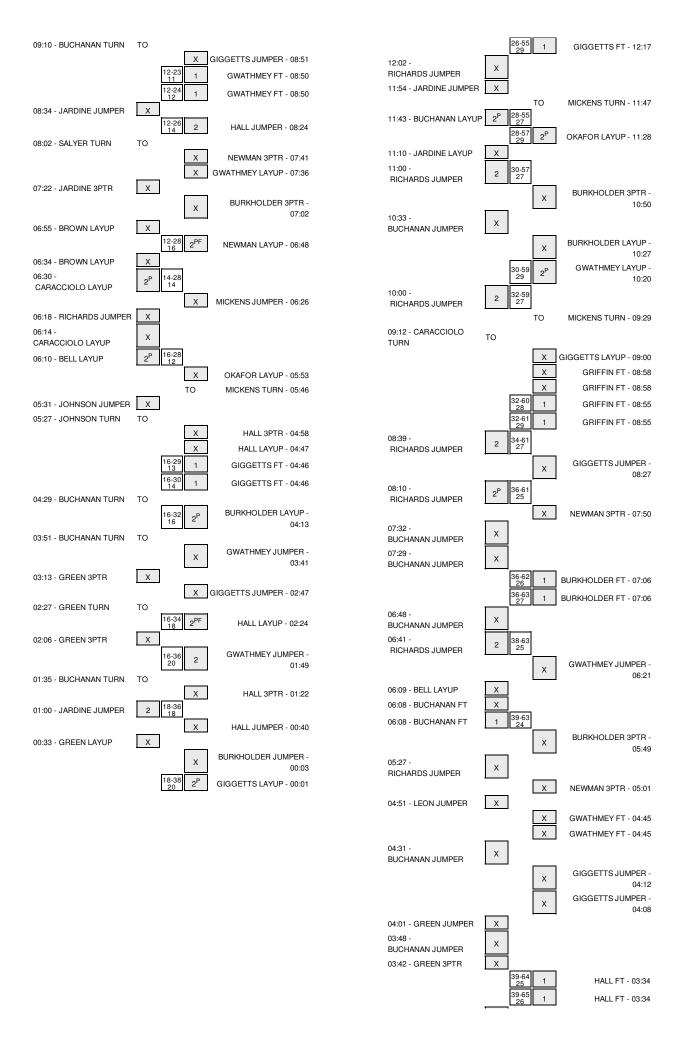

## Delaware vs James Madison g/16/14; 12:00 p.m. at Upper Marlboro, Md. (Show Place Arena) Period 1 Play-By-Play

| HOME: James Madisor                                                | Margin | Score | Time                    | VISITORS: Delaware                             |
|--------------------------------------------------------------------|--------|-------|-------------------------|------------------------------------------------|
| MISSED JUMPER by GWATHMEY,JAZMON                                   | - J*** | ,     | 19:41                   |                                                |
|                                                                    |        |       | 19:41                   | REBOUND (DEF) by CARACCIOLO, JOY               |
|                                                                    | V 2    | 0-2   | 19:24                   | GOOD! JUMPER by CARACCIOLO,JOY                 |
|                                                                    |        |       | 19:24                   | ASSIST by BUCHANAN,KELSEY                      |
| MISSED JUMPER by BURKHOLDER, KIRBY                                 |        |       | 19:08                   |                                                |
| REBOUND (OFF) by GWATHMEY, JAZMON                                  |        |       | 19:08                   |                                                |
| GOOD! LAYUP by GWATHMEY,JAZMON                                     | T      | 2-2   | 19:02                   |                                                |
|                                                                    |        |       | 18:43                   | MISSED LAYUP by CARACCIOLO, JOY                |
|                                                                    |        |       | 18:43                   | REBOUND (OFF) by CARACCIOLO, JOY               |
| DI OOK I NEW MANAGER                                               |        |       | 18:40                   | MISSED LAYUP by CARACCIOLO,JOY                 |
| BLOCK by NEWMAN,NIKK                                               |        |       | 18:40                   |                                                |
| REBOUND (DEF) by GWATHMEY,JAZMON<br>MISSED JUMPER by GIGGETTS,TOIA |        |       | 18:39<br>18:22          |                                                |
| REBOUND (OFF) by BURKHOLDER,KIRBY                                  |        |       | 18:22                   |                                                |
| NEBOUND (OFF) by BUNKHOLDEN, KIND I                                |        |       | 18:21                   | FOUL by CARACCIOLO,JOY                         |
| GOOD! FT by BURKHOLDER,KIRBY                                       | H 1    | 3-2   | 18:21                   | 1 002 59 0/11/1001020,001                      |
| GOOD! FT by BURKHOLDER,KIRBY                                       | H 2    | 4-2   | 18:21                   |                                                |
| 0005.11.07.5011111025211,1111151                                   | 2      |       | 17:54                   | TURNOVER by BUCHANAN,KELSEY                    |
| TURNOVER by GIGGETTS,TOIA                                          |        |       | 17:42                   | ,                                              |
|                                                                    |        |       | 17:41                   | STEAL by CARACCIOLO,JOY                        |
|                                                                    | V 1    | 4-5   | 17:33                   | GOOD! 3PTR by GREEN,COURTNI                    |
|                                                                    |        |       | 17:33                   | ASSIST by JARDINE,HANNAH                       |
| MISSED JUMPER by GIGGETTS, TOIA                                    |        |       | 17:12                   |                                                |
|                                                                    |        |       | 17:12                   | REBOUND (DEF) by JARDINE,HANNAH                |
|                                                                    |        |       | 16:55                   | TURNOVER by CARACCIOLO,JOY                     |
| STEAL by GIGGETTS,TOIA                                             |        |       | 16:54                   |                                                |
| MISSED 3PTR by BURKHOLDER,KIRBY                                    |        |       | 16:42                   |                                                |
|                                                                    |        |       | 16:42                   | REBOUND (DEF) by CARACCIOLO, JOY               |
|                                                                    |        |       | 16:20                   | TURNOVER by GREEN, COURTNI                     |
| STEAL by HALL,PRECIOUS                                             |        |       | 16:19                   |                                                |
|                                                                    |        |       | 16:19                   | FOUL by BROWN,ERIKA                            |
| GOOD! 3PTR by BURKHOLDER,KIRBY                                     | H 2    | 7-5   | 16:08                   |                                                |
| ASSIST by HALL,PRECIOUS                                            | _      |       | 16:08                   |                                                |
|                                                                    | T      | 7-7   | 15:47                   | GOOD! JUMPER by JARDINE,HANNAH                 |
| TUDNOVED IN PURICUAL DEDIVIDED                                     |        |       | 15:47                   | ASSIST by BUCHANAN,KELSEY                      |
| TURNOVER by BURKHOLDER,KIRBY                                       |        |       | 15:27                   | TIMEOUT                                        |
|                                                                    |        |       | 15:27<br>15:15          | TIMEOUT media<br>TURNOVER by TEAM              |
| TURNOVER by GWATHMEY,JAZMON                                        |        |       | 15:07                   | TOTINOVER BY TEAM                              |
| SUB IN: MICKENS, ANGELA                                            |        |       | 15:07                   |                                                |
| SUB IN: OKAFOR,LAUREN                                              |        |       | 15:07                   |                                                |
| SUB OUT: GIGGETTS,TOIA                                             |        |       | 15:07                   |                                                |
| SUB OUT: GWATHMEY,JAZMON                                           |        |       | 15:07                   |                                                |
|                                                                    |        |       | 14:48                   | TURNOVER by JARDINE, HANNAH                    |
| GOOD! 3PTR by HALL,PRECIOUS                                        | H 3    | 10-7  | 14:31                   |                                                |
| ASSIST by OKAFOR, LAUREN                                           |        |       | 14:31                   |                                                |
|                                                                    |        |       | 14:08                   | TURNOVER by BUCHANAN,KELSEY                    |
| MISSED 3PTR by HALL,PRECIOUS                                       |        |       | 13:55                   |                                                |
| REBOUND (OFF) by OKAFOR, LAUREN                                    |        |       | 13:55                   |                                                |
| GOOD! LAYUP by OKAFOR,LAUREN                                       | H 5    | 12-7  | 13:53                   |                                                |
|                                                                    |        |       | 13:53                   | FOUL by CARACCIOLO,JOY                         |
| MISSED FT by OKAFOR, LAUREN                                        |        |       | 13:53                   |                                                |
|                                                                    |        |       | 13:52                   | REBOUND (DEF) by BUCHANAN,KELSEY               |
|                                                                    |        |       | 13:52                   | SUB IN: LEON,STEPHANIE                         |
|                                                                    |        |       | 13:52                   | SUB OUT: CARACCIOLO,JOY                        |
| FOUL by NEWMAN,NIKK                                                |        |       | 13:39                   |                                                |
|                                                                    |        |       | 13:39                   | MISSED FT by BUCHANAN, KELSEY                  |
|                                                                    |        | 40.0  | 13:39                   | REBOUND (DEADB) by TEAM                        |
| OUD IN OWATUREY INTRO                                              | H 4    | 12-8  | 13:39                   | GOOD! FT by BUCHANAN,KELSEY                    |
| SUB IN: GWATHMEY, JAZMON                                           |        |       | 13:39                   |                                                |
| SUB IN: GIGGETTS,TOIA SUB OUT: HALL,PRECIOUS                       |        |       | 13:39                   |                                                |
| SUB OUT: NEWMAN,NIKK                                               |        |       | 13:39<br>13:39          |                                                |
| MISSED 3PTR by GWATHMEY,JAZMON                                     |        |       | 13:29                   |                                                |
| REBOUND (OFF) by GIGGETTS,TOIA                                     |        |       | 13:29                   |                                                |
| GOOD! JUMPER by GIGGETTS,TOIA                                      | H 6    | 14-8  | 13:25                   |                                                |
| account in by didder to, for                                       |        |       | 13:08                   |                                                |
|                                                                    |        |       |                         |                                                |
| FOUL by GIGGETTS, TOIA                                             |        |       | 13:08                   | SUB IN: BELL.ALECIA                            |
|                                                                    |        |       | 13:08<br>13:08          | SUB IN: BELL,ALECIA<br>SUB OUT: JARDINE,HANNAH |
|                                                                    |        |       |                         |                                                |
|                                                                    |        |       | 13:08                   | SUB OUT: JARDINE,HANNAH                        |
| FOUL by GIGGETTS, TOIA                                             | Н8     | 16-8  | 13:08<br>12:47          | SUB OUT: JARDINE,HANNAH                        |
| FOUL by GIGGETTS, TOIA REBOUND (DEF) by OKAFOR, LAUREN             | Н8     | 16-8  | 13:08<br>12:47<br>12:47 | SUB OUT: JARDINE,HANNAH                        |