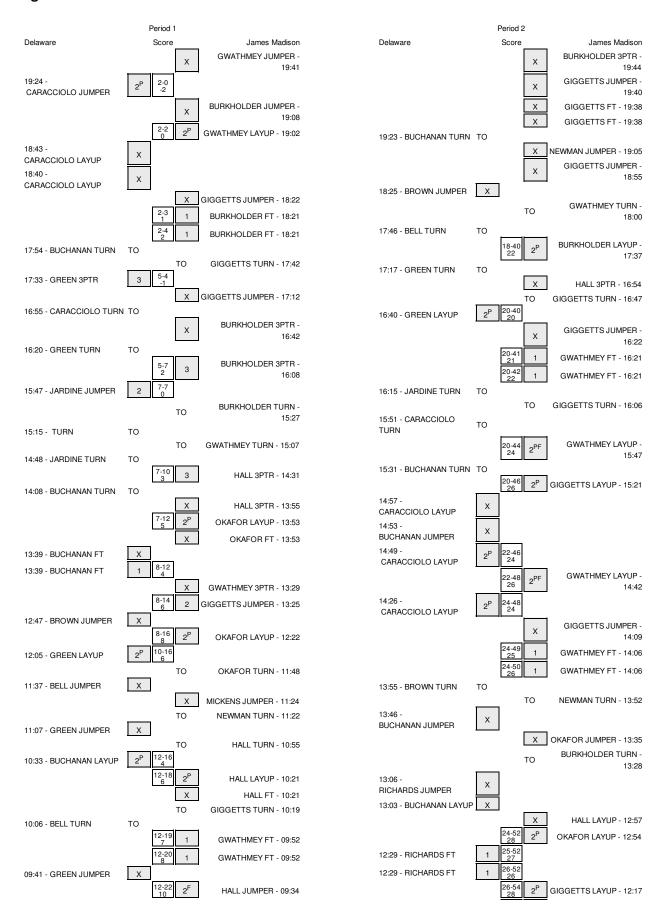

## Delaware vs James Madison g/16/14; 12:00 p.m. at Upper Marlboro, Md. (Show Place Arena) Period 1 Play-By-Play

| HOME: James Madisor                                                | Margin | Score | Time                    | VISITORS: Delaware                             |
|--------------------------------------------------------------------|--------|-------|-------------------------|------------------------------------------------|
| MISSED JUMPER by GWATHMEY,JAZMON                                   | - J*** | ,     | 19:41                   |                                                |
|                                                                    |        |       | 19:41                   | REBOUND (DEF) by CARACCIOLO, JOY               |
|                                                                    | V 2    | 0-2   | 19:24                   | GOOD! JUMPER by CARACCIOLO,JOY                 |
|                                                                    |        |       | 19:24                   | ASSIST by BUCHANAN,KELSEY                      |
| MISSED JUMPER by BURKHOLDER, KIRBY                                 |        |       | 19:08                   |                                                |
| REBOUND (OFF) by GWATHMEY, JAZMON                                  |        |       | 19:08                   |                                                |
| GOOD! LAYUP by GWATHMEY,JAZMON                                     | T      | 2-2   | 19:02                   |                                                |
|                                                                    |        |       | 18:43                   | MISSED LAYUP by CARACCIOLO, JOY                |
|                                                                    |        |       | 18:43                   | REBOUND (OFF) by CARACCIOLO, JOY               |
| DI OOK I NEW MANAGER                                               |        |       | 18:40                   | MISSED LAYUP by CARACCIOLO,JOY                 |
| BLOCK by NEWMAN,NIKK                                               |        |       | 18:40                   |                                                |
| REBOUND (DEF) by GWATHMEY,JAZMON<br>MISSED JUMPER by GIGGETTS,TOIA |        |       | 18:39<br>18:22          |                                                |
| REBOUND (OFF) by BURKHOLDER,KIRBY                                  |        |       | 18:22                   |                                                |
| NEBOUND (OFF) by BUNKHOLDEN, KIND I                                |        |       | 18:21                   | FOUL by CARACCIOLO,JOY                         |
| GOOD! FT by BURKHOLDER,KIRBY                                       | H 1    | 3-2   | 18:21                   | 1 002 59 0/11/1001020,001                      |
| GOOD! FT by BURKHOLDER,KIRBY                                       | H 2    | 4-2   | 18:21                   |                                                |
| 0005.11.07.5011111025211,1111151                                   | 2      |       | 17:54                   | TURNOVER by BUCHANAN,KELSEY                    |
| TURNOVER by GIGGETTS,TOIA                                          |        |       | 17:42                   | ,                                              |
|                                                                    |        |       | 17:41                   | STEAL by CARACCIOLO,JOY                        |
|                                                                    | V 1    | 4-5   | 17:33                   | GOOD! 3PTR by GREEN,COURTNI                    |
|                                                                    |        |       | 17:33                   | ASSIST by JARDINE,HANNAH                       |
| MISSED JUMPER by GIGGETTS, TOIA                                    |        |       | 17:12                   |                                                |
|                                                                    |        |       | 17:12                   | REBOUND (DEF) by JARDINE,HANNAH                |
|                                                                    |        |       | 16:55                   | TURNOVER by CARACCIOLO,JOY                     |
| STEAL by GIGGETTS,TOIA                                             |        |       | 16:54                   |                                                |
| MISSED 3PTR by BURKHOLDER,KIRBY                                    |        |       | 16:42                   |                                                |
|                                                                    |        |       | 16:42                   | REBOUND (DEF) by CARACCIOLO, JOY               |
|                                                                    |        |       | 16:20                   | TURNOVER by GREEN, COURTNI                     |
| STEAL by HALL,PRECIOUS                                             |        |       | 16:19                   |                                                |
|                                                                    |        |       | 16:19                   | FOUL by BROWN,ERIKA                            |
| GOOD! 3PTR by BURKHOLDER,KIRBY                                     | H 2    | 7-5   | 16:08                   |                                                |
| ASSIST by HALL,PRECIOUS                                            | _      |       | 16:08                   |                                                |
|                                                                    | T      | 7-7   | 15:47                   | GOOD! JUMPER by JARDINE,HANNAH                 |
| TUDNOVED IN PURICUAL DEDIVIDED                                     |        |       | 15:47                   | ASSIST by BUCHANAN,KELSEY                      |
| TURNOVER by BURKHOLDER,KIRBY                                       |        |       | 15:27                   | TIMEOUT                                        |
|                                                                    |        |       | 15:27<br>15:15          | TIMEOUT media<br>TURNOVER by TEAM              |
| TURNOVER by GWATHMEY,JAZMON                                        |        |       | 15:07                   | TOTINOVER BY TEAM                              |
| SUB IN: MICKENS, ANGELA                                            |        |       | 15:07                   |                                                |
| SUB IN: OKAFOR,LAUREN                                              |        |       | 15:07                   |                                                |
| SUB OUT: GIGGETTS,TOIA                                             |        |       | 15:07                   |                                                |
| SUB OUT: GWATHMEY,JAZMON                                           |        |       | 15:07                   |                                                |
|                                                                    |        |       | 14:48                   | TURNOVER by JARDINE, HANNAH                    |
| GOOD! 3PTR by HALL,PRECIOUS                                        | H 3    | 10-7  | 14:31                   |                                                |
| ASSIST by OKAFOR, LAUREN                                           |        |       | 14:31                   |                                                |
|                                                                    |        |       | 14:08                   | TURNOVER by BUCHANAN,KELSEY                    |
| MISSED 3PTR by HALL,PRECIOUS                                       |        |       | 13:55                   |                                                |
| REBOUND (OFF) by OKAFOR, LAUREN                                    |        |       | 13:55                   |                                                |
| GOOD! LAYUP by OKAFOR,LAUREN                                       | H 5    | 12-7  | 13:53                   |                                                |
|                                                                    |        |       | 13:53                   | FOUL by CARACCIOLO,JOY                         |
| MISSED FT by OKAFOR, LAUREN                                        |        |       | 13:53                   |                                                |
|                                                                    |        |       | 13:52                   | REBOUND (DEF) by BUCHANAN,KELSEY               |
|                                                                    |        |       | 13:52                   | SUB IN: LEON,STEPHANIE                         |
|                                                                    |        |       | 13:52                   | SUB OUT: CARACCIOLO,JOY                        |
| FOUL by NEWMAN,NIKK                                                |        |       | 13:39                   |                                                |
|                                                                    |        |       | 13:39                   | MISSED FT by BUCHANAN, KELSEY                  |
|                                                                    |        | 40.0  | 13:39                   | REBOUND (DEADB) by TEAM                        |
| OUD IN OWATUREY INTRO                                              | H 4    | 12-8  | 13:39                   | GOOD! FT by BUCHANAN,KELSEY                    |
| SUB IN: GWATHMEY, JAZMON                                           |        |       | 13:39                   |                                                |
| SUB IN: GIGGETTS,TOIA SUB OUT: HALL,PRECIOUS                       |        |       | 13:39                   |                                                |
| SUB OUT: NEWMAN,NIKK                                               |        |       | 13:39<br>13:39          |                                                |
| MISSED 3PTR by GWATHMEY,JAZMON                                     |        |       | 13:29                   |                                                |
| REBOUND (OFF) by GIGGETTS,TOIA                                     |        |       | 13:29                   |                                                |
| GOOD! JUMPER by GIGGETTS,TOIA                                      | H 6    | 14-8  | 13:25                   |                                                |
| account in by didder to, for                                       |        |       | 13:08                   |                                                |
|                                                                    |        |       |                         |                                                |
| FOUL by GIGGETTS, TOIA                                             |        |       | 13:08                   | SUB IN: BELL.ALECIA                            |
|                                                                    |        |       | 13:08<br>13:08          | SUB IN: BELL,ALECIA<br>SUB OUT: JARDINE,HANNAH |
|                                                                    |        |       |                         |                                                |
|                                                                    |        |       | 13:08                   | SUB OUT: JARDINE,HANNAH                        |
| FOUL by GIGGETTS, TOIA                                             | Н8     | 16-8  | 13:08<br>12:47          | SUB OUT: JARDINE,HANNAH                        |
| FOUL by GIGGETTS, TOIA REBOUND (DEF) by OKAFOR, LAUREN             | Н8     | 16-8  | 13:08<br>12:47<br>12:47 | SUB OUT: JARDINE,HANNAH                        |