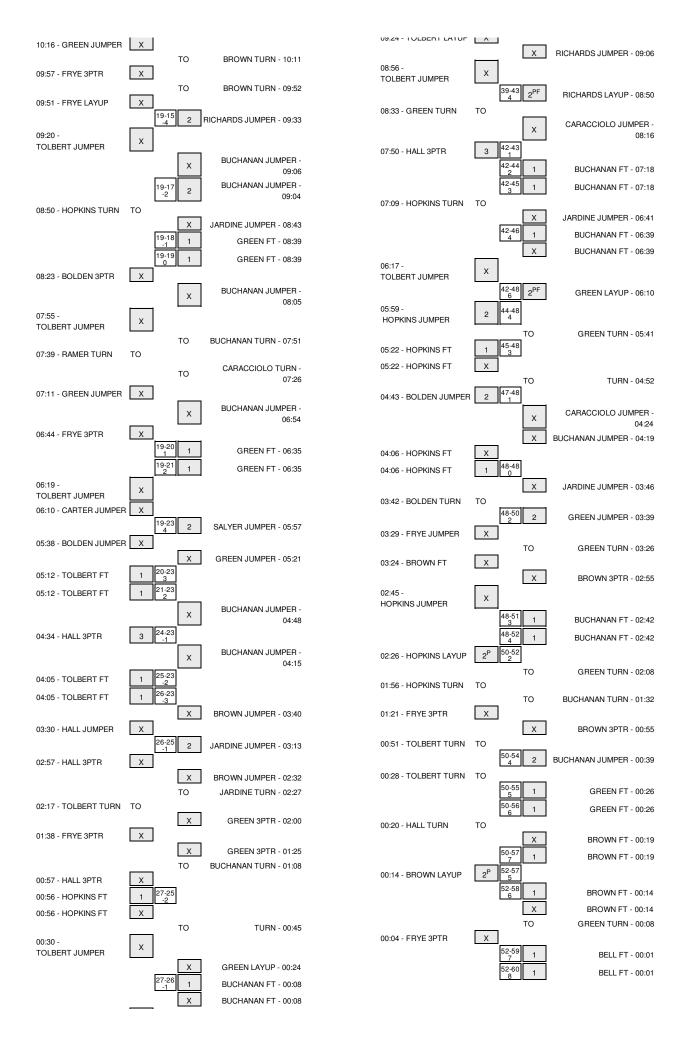

# Coll. of Charleston vs Delaware 3/15/2014; 2:30 p.m. at Upper Marlboro, Md. (Show Place Arena) Period 1 Play-By-Play

| HOME: Delawa                                             | Margin | Score | Time           | VISITORS: Coll. of Charleston          |
|----------------------------------------------------------|--------|-------|----------------|----------------------------------------|
| TURNOVER by CARACCIOLO,Ju                                |        |       | 19:39          |                                        |
|                                                          |        |       | 19:38          | STEAL by BROWN,JILLIAN                 |
| MICOSED ADTD by DDOWALED                                 | V 2    | 0-2   | 19:35          | GOOD! LAYUP by TOLBERT,AFREYEA         |
| MISSED 3PTR by BROWN,ERI                                 |        |       | 19:19<br>19:19 | REBOUND (DEF) by BROWN, JILLIAN        |
| FOUL by JARDINE, HANN.                                   |        |       | 19:08          | 112300113 (321 ) 3) 31101111,012211111 |
| •                                                        | V 3    | 0-3   | 19:08          | GOOD! FT by TOLBERT,AFREYEA            |
|                                                          | V 4    | 0-4   | 19:08          | GOOD! FT by TOLBERT,AFREYEA            |
| TURNOVER by BROWN,ERI                                    |        |       | 19:02          |                                        |
|                                                          |        |       | 19:01          | STEAL by TOLBERT, AFREYEA              |
| THE 017 000                                              | V 6    | 0-6   | 18:58          | GOOD! LAYUP by TOLBERT,AFREYEA         |
| TIMEOUT 30SI<br>SUB IN: SALYER,JC                        |        |       | 18:56<br>18:56 |                                        |
| SUB OUT: BROWN,ERI                                       |        |       | 18:56          |                                        |
| TURNOVER by SALYER,JC                                    |        |       | 18:34          |                                        |
|                                                          |        |       | 18:25          | TURNOVER by BROWN, JILLIAN             |
| TURNOVER by SALYER, JO                                   |        |       | 18:12          |                                        |
|                                                          |        |       | 18:11          | STEAL by BROWN,JILLIAN                 |
|                                                          | V 8    | 0-8   | 18:07          | GOOD! LAYUP by BOLDEN,BREANNA          |
| MOOSE WAREN BUOWNINGS                                    |        |       | 18:07          | ASSIST by FRYE,ALYSSA                  |
| MISSED JUMPER by BUCHANAN,KELS                           |        |       | 17:48          | BLOCK by HOPKINS,MIKAELA               |
|                                                          |        |       | 17:48<br>17:47 | REBOUND (DEF) by BOLDEN,BREANNA        |
|                                                          |        |       | 17:37          | MISSED JUMPER by TOLBERT, AFREYEA      |
| REBOUND (DEF) by BUCHANAN,KELS                           |        |       | 17:37          | WIGGED BOWN ETT BY TOEBETTI, ATTEIEA   |
| GOOD! JUMPER by JARDINE,HANN.                            | V 6    | 2-8   | 17:28          |                                        |
| ASSIST by GREEN,COURT                                    |        |       | 17:28          |                                        |
|                                                          |        |       | 17:20          | MISSED LAYUP by BOLDEN,BREANNA         |
|                                                          |        |       | 17:17          | REBOUND (OFF) by BOLDEN,BREANNA        |
| SUB IN: BELL,ALEC                                        |        |       | 17:17          |                                        |
| SUB OUT: JARDINE, HANN                                   |        |       | 17:17          |                                        |
|                                                          | V 8    | 2-10  | 17:05          | GOOD! LAYUP by HOPKINS,MIKAELA         |
|                                                          |        |       | 17:05          | ASSIST by TOLBERT,AFREYEA              |
| GOOD! JUMPER by BELL,ALEC                                | V 6    | 4-10  | 16:43          |                                        |
| ASSIST by GREEN,COURT                                    |        |       | 16:43          | 00001141/1011 501/5 41/004             |
|                                                          | V 8    | 4-12  | 16:22          | GOOD! LAYUP by FRYE,ALYSSA             |
| FOUL by BELL,ALEC                                        |        |       | 16:22<br>16:22 | ASSIST by TOLBERT,AFREYEA              |
| 1 OOE by BEEE, NEEC                                      |        |       | 16:22          | MISSED FT by FRYE,ALYSSA               |
| REBOUND (DEF) by CARACCIOLO,Ju                           |        |       | 16:21          |                                        |
| MISSED JUMPER by BUCHANAN,KELS                           |        |       | 16:10          |                                        |
|                                                          |        |       | 16:10          | REBOUND (DEF) by BOLDEN,BREANNA        |
| FOUL by BELL,ALEC                                        |        |       | 16:08          |                                        |
| SUB IN: JARDINE,HANN                                     |        |       | 16:08          |                                        |
| SUB OUT: BELL,ALEC                                       |        |       | 16:08          |                                        |
|                                                          |        |       | 15:50          | MISSED JUMPER by BOLDEN, BREANNA       |
| REBOUND (DEF) by CARACCIOLO,Ju                           |        |       | 15:50          |                                        |
| GOOD! JUMPER by JARDINE, HANN                            | V 6    | 6-12  | 15:41          |                                        |
| ASSIST by SALYER, JC                                     |        |       | 15:41<br>15:25 | MISSED 2DTD by EDVE ALVSSA             |
| REBOUND (DEF) by CARACCIOLO, Ju                          |        |       | 15:24          | MISSED 3PTR by FRYE,ALYSSA             |
| TIMEOUT med                                              |        |       | 15:18          |                                        |
| . IIIIEOOT IIIO                                          |        |       | 15:18          | SUB IN: GREEN,JAZZ                     |
|                                                          |        |       | 15:18          | SUB OUT: BOLDEN,BREANNA                |
| MISSED LAYUP by CARACCIOLO,JO                            |        |       | 15:06          |                                        |
|                                                          |        |       | 15:06          | REBOUND (DEF) by TOLBERT,AFREYEA       |
|                                                          | V 8    | 6-14  | 14:54          | GOOD! JUMPER by GREEN,JAZZ             |
|                                                          |        |       | 14:54          | ASSIST by TOLBERT,AFREYEA              |
| TURNOVER by BUCHANAN,KELS                                |        |       | 14:33          |                                        |
| SUB IN: JOHNSON, SHANI                                   |        |       | 14:33          |                                        |
| SUB OUT: CARACCIOLO,J                                    |        |       | 14:33          | ANGOED HINDER L. TOLDERT AFREYEA       |
| DEDOLIND (DEE) by JOHNSON SHANI                          |        |       | 14:15          | MISSED JUMPER by TOLBERT, AFREYEA      |
| REBOUND (DEF) by JOHNSON,SHANI<br>TURNOVER by GREEN,COUR |        |       | 14:15<br>14:01 |                                        |
| TONNOVER BY GREEN, COURT                                 |        |       | 14:00          | STEAL by HOPKINS,MIKAELA               |
| FOUL by JOHNSON,SHANI                                    |        |       | 13:56          |                                        |
|                                                          | V 9    | 6-15  | 13:56          | GOOD! FT by FRYE,ALYSSA                |
|                                                          | V 10   | 6-16  | 13:56          | GOOD! FT by FRYE,ALYSSA                |
|                                                          | V 11   | 6-17  | 13:56          | GOOD! FT by FRYE,ALYSSA                |
|                                                          |        |       | 13:56          | SUB IN: HALL,ERIN                      |
|                                                          |        |       | 13:56          | SUB OUT: FRYE,ALYSSA                   |
|                                                          |        |       | 13:56          |                                        |
| SUB IN: BROWN,ERI                                        |        |       |                |                                        |
| SUB IN: BROWN,ERI<br>SUB OUT: SALYER,JC                  |        |       | 13:56<br>13:45 | FOUL by TOLBERT,AFREYEA                |