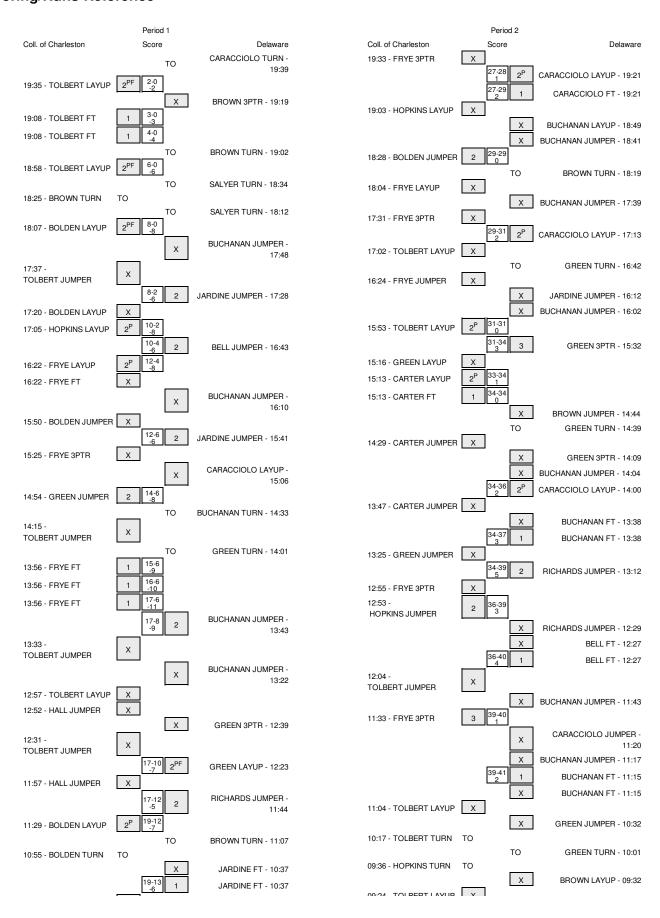

# Coll. of Charleston vs Delaware 3/15/2014; 2:30 p.m. at Upper Marlboro, Md. (Show Place Arena) Period 1 Play-By-Play

| HOME: Delawa                                             | Margin | Score | Time           | VISITORS: Coll. of Charleston          |
|----------------------------------------------------------|--------|-------|----------------|----------------------------------------|
| TURNOVER by CARACCIOLO,Ju                                |        |       | 19:39          |                                        |
|                                                          |        |       | 19:38          | STEAL by BROWN,JILLIAN                 |
| MICOSED ADTD by DDOWALED                                 | V 2    | 0-2   | 19:35          | GOOD! LAYUP by TOLBERT,AFREYEA         |
| MISSED 3PTR by BROWN,ERI                                 |        |       | 19:19<br>19:19 | REBOUND (DEF) by BROWN, JILLIAN        |
| FOUL by JARDINE, HANN.                                   |        |       | 19:08          | 112300113 (321 ) 3) 31101111,012211111 |
| •                                                        | V 3    | 0-3   | 19:08          | GOOD! FT by TOLBERT,AFREYEA            |
|                                                          | V 4    | 0-4   | 19:08          | GOOD! FT by TOLBERT,AFREYEA            |
| TURNOVER by BROWN,ERI                                    |        |       | 19:02          |                                        |
|                                                          |        |       | 19:01          | STEAL by TOLBERT, AFREYEA              |
| THE 017 000                                              | V 6    | 0-6   | 18:58          | GOOD! LAYUP by TOLBERT,AFREYEA         |
| TIMEOUT 30SI<br>SUB IN: SALYER,JC                        |        |       | 18:56<br>18:56 |                                        |
| SUB OUT: BROWN,ERI                                       |        |       | 18:56          |                                        |
| TURNOVER by SALYER,JC                                    |        |       | 18:34          |                                        |
|                                                          |        |       | 18:25          | TURNOVER by BROWN, JILLIAN             |
| TURNOVER by SALYER, JO                                   |        |       | 18:12          |                                        |
|                                                          |        |       | 18:11          | STEAL by BROWN,JILLIAN                 |
|                                                          | V 8    | 0-8   | 18:07          | GOOD! LAYUP by BOLDEN,BREANNA          |
| MOOSE WAREN BUOWNINGS                                    |        |       | 18:07          | ASSIST by FRYE,ALYSSA                  |
| MISSED JUMPER by BUCHANAN,KELS                           |        |       | 17:48          | BLOCK by HOPKINS,MIKAELA               |
|                                                          |        |       | 17:48<br>17:47 | REBOUND (DEF) by BOLDEN,BREANNA        |
|                                                          |        |       | 17:37          | MISSED JUMPER by TOLBERT, AFREYEA      |
| REBOUND (DEF) by BUCHANAN,KELS                           |        |       | 17:37          | WIGGED BOWN ETT BY TOEBETTI, ATTEIEA   |
| GOOD! JUMPER by JARDINE,HANN.                            | V 6    | 2-8   | 17:28          |                                        |
| ASSIST by GREEN,COURT                                    |        |       | 17:28          |                                        |
|                                                          |        |       | 17:20          | MISSED LAYUP by BOLDEN,BREANNA         |
|                                                          |        |       | 17:17          | REBOUND (OFF) by BOLDEN,BREANNA        |
| SUB IN: BELL,ALEC                                        |        |       | 17:17          |                                        |
| SUB OUT: JARDINE, HANN                                   |        |       | 17:17          |                                        |
|                                                          | V 8    | 2-10  | 17:05          | GOOD! LAYUP by HOPKINS,MIKAELA         |
|                                                          |        |       | 17:05          | ASSIST by TOLBERT,AFREYEA              |
| GOOD! JUMPER by BELL,ALEC                                | V 6    | 4-10  | 16:43          |                                        |
| ASSIST by GREEN,COURT                                    |        |       | 16:43          | 00001141/1011 501/5 41/004             |
|                                                          | V 8    | 4-12  | 16:22          | GOOD! LAYUP by FRYE,ALYSSA             |
| FOUL by BELL,ALEC                                        |        |       | 16:22<br>16:22 | ASSIST by TOLBERT,AFREYEA              |
| 1 OOE by BEEE, NEEC                                      |        |       | 16:22          | MISSED FT by FRYE,ALYSSA               |
| REBOUND (DEF) by CARACCIOLO,Ju                           |        |       | 16:21          |                                        |
| MISSED JUMPER by BUCHANAN,KELS                           |        |       | 16:10          |                                        |
|                                                          |        |       | 16:10          | REBOUND (DEF) by BOLDEN,BREANNA        |
| FOUL by BELL,ALEC                                        |        |       | 16:08          |                                        |
| SUB IN: JARDINE,HANN                                     |        |       | 16:08          |                                        |
| SUB OUT: BELL,ALEC                                       |        |       | 16:08          |                                        |
|                                                          |        |       | 15:50          | MISSED JUMPER by BOLDEN, BREANNA       |
| REBOUND (DEF) by CARACCIOLO,Ju                           |        |       | 15:50          |                                        |
| GOOD! JUMPER by JARDINE, HANN                            | V 6    | 6-12  | 15:41          |                                        |
| ASSIST by SALYER, JC                                     |        |       | 15:41<br>15:25 | MISSED 2DTD by EDVE ALVSSA             |
| REBOUND (DEF) by CARACCIOLO, Ju                          |        |       | 15:24          | MISSED 3PTR by FRYE,ALYSSA             |
| TIMEOUT med                                              |        |       | 15:18          |                                        |
| . IIIIEOOT IIIO                                          |        |       | 15:18          | SUB IN: GREEN,JAZZ                     |
|                                                          |        |       | 15:18          | SUB OUT: BOLDEN,BREANNA                |
| MISSED LAYUP by CARACCIOLO,JO                            |        |       | 15:06          |                                        |
|                                                          |        |       | 15:06          | REBOUND (DEF) by TOLBERT,AFREYEA       |
|                                                          | V 8    | 6-14  | 14:54          | GOOD! JUMPER by GREEN,JAZZ             |
|                                                          |        |       | 14:54          | ASSIST by TOLBERT,AFREYEA              |
| TURNOVER by BUCHANAN,KELS                                |        |       | 14:33          |                                        |
| SUB IN: JOHNSON, SHANI                                   |        |       | 14:33          |                                        |
| SUB OUT: CARACCIOLO,J                                    |        |       | 14:33          | ANGOED HINDER L. TOLDERT AFREYEA       |
| DEDOLIND (DEE) by JOHNSON SHANI                          |        |       | 14:15          | MISSED JUMPER by TOLBERT, AFREYEA      |
| REBOUND (DEF) by JOHNSON,SHANI<br>TURNOVER by GREEN,COUR |        |       | 14:15<br>14:01 |                                        |
| TONNOVER BY GREEN, COURT                                 |        |       | 14:00          | STEAL by HOPKINS,MIKAELA               |
| FOUL by JOHNSON,SHANI                                    |        |       | 13:56          |                                        |
|                                                          | V 9    | 6-15  | 13:56          | GOOD! FT by FRYE,ALYSSA                |
|                                                          | V 10   | 6-16  | 13:56          | GOOD! FT by FRYE,ALYSSA                |
|                                                          | V 11   | 6-17  | 13:56          | GOOD! FT by FRYE,ALYSSA                |
|                                                          |        |       | 13:56          | SUB IN: HALL,ERIN                      |
|                                                          |        |       | 13:56          | SUB OUT: FRYE,ALYSSA                   |
|                                                          |        |       | 13:56          |                                        |
| SUB IN: BROWN,ERI                                        |        |       |                |                                        |
| SUB IN: BROWN,ERI<br>SUB OUT: SALYER,JC                  |        |       | 13:56<br>13:45 | FOUL by TOLBERT,AFREYEA                |