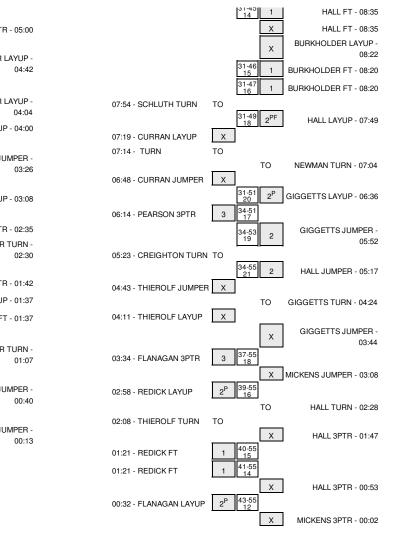

10:56

SUB OUT: REDICK, ABBY

|                                | 02:30 |       |      | SUB OUT: BURKHOLDER, KIRBY          |
|--------------------------------|-------|-------|------|-------------------------------------|
| TURNOVER by CREIGHTON, MEGHAN  | 02:02 |       |      |                                     |
|                                | 02:02 |       |      | SUB IN: BURKHOLDER, KIRBY           |
|                                | 02:02 |       |      | SUB OUT: GWATHMEY, JAZMON           |
| FOUL by THIEROLF, TORY         | 01:52 |       |      |                                     |
|                                | 01:42 |       |      | MISSED 3PTR by HALL, PRECIOUS       |
|                                | 01:42 |       |      | REBOUND (OFF) by GRIFFIN, DA'LISHIA |
|                                | 01:37 | 26-18 | H 8  | GOOD! LAYUP by GRIFFIN, DA'LISHIA   |
| FOUL by SCHLUTH, JACKIE        | 01:37 |       |      |                                     |
|                                | 01:37 | 27-18 | Н 9  | GOOD! FT by GRIFFIN, DA'LISHIA      |
|                                | 01:37 |       |      | SUB IN: GWATHMEY, JAZMON            |
|                                | 01:37 |       |      | SUB OUT: HALL, PRECIOUS             |
| MISSED LAYUP by THIEROLF, TORY | 01:14 |       |      |                                     |
|                                | 01:14 |       |      | BLOCK by GRIFFIN, DA'LISHIA         |
|                                | 01:12 |       |      | REBOUND (DEF) by BURKHOLDER, KIRBY  |
|                                | 01:07 |       |      | TURNOVER by BURKHOLDER, KIRBY       |
| MISSED LAYUP by CURRAN, SARAH  | 00:51 |       |      |                                     |
|                                | 00:51 |       |      | REBOUND (DEF) by MICKENS, ANGELA    |
|                                | 00:40 | 29-18 | H 11 | GOOD! JUMPER by GWATHMEY, JAZMON    |
| MISSED 3PTR by SMITH, ALEXIS   | 00:20 |       |      |                                     |
|                                | 00:20 |       |      | REBOUND (DEF) by BURKHOLDER, KIRBY  |
|                                | 00:13 |       |      | MISSED JUMPER by GWATHMEY, JAZMON   |
| REBOUND (DEF) by SMITH, ALEXIS | 00:13 |       |      |                                     |
|                                | 00:12 |       |      | FOUL by GRIFFIN, DA'LISHIA          |
| MISSED 3PTR by SMITH, ALEXIS   | 00:04 |       |      |                                     |
|                                | 00:04 |       |      | REBOUND (DEADB) by TEAM             |