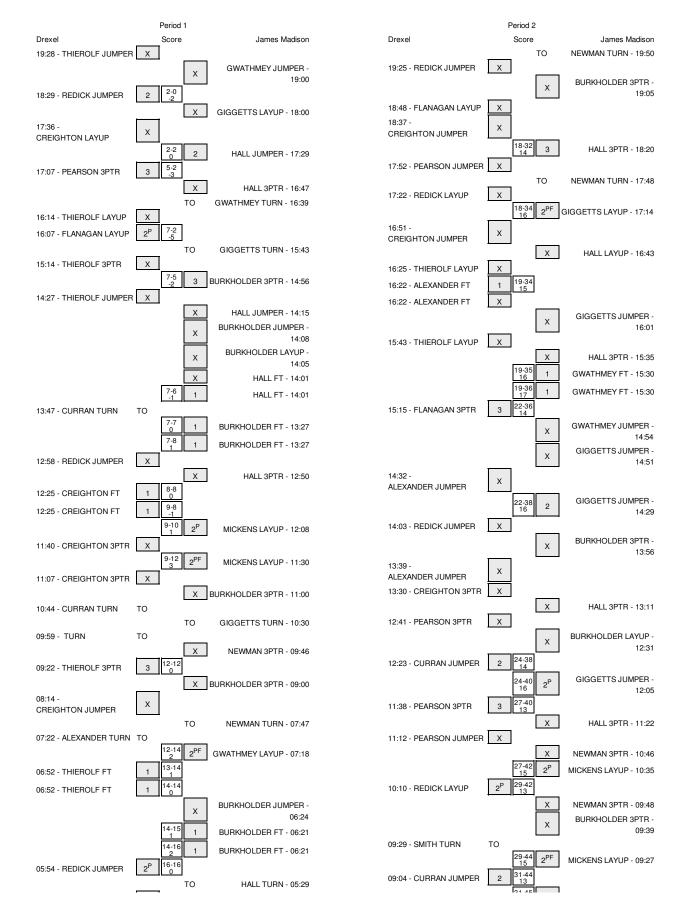

#### Drexel vs James Madison 3/15/2014; 12:00 p.m. at Upper Marlboro, Md. (Show Place Arena) Period 1 Play-By-Play

| VIOITO DO Dessel                                                | <b>T</b>       | 0          |          |                                                       |
|-----------------------------------------------------------------|----------------|------------|----------|-------------------------------------------------------|
| VISITORS: Drexel MISSED JUMPER by THIEROLF, TORY                | 19:28          | Score      | Margin   | HOME: James Madison                                   |
|                                                                 | 19:28          |            |          | REBOUND (DEF) by BURKHOLDER, KIRBY                    |
|                                                                 | 19:00          |            |          | MISSED JUMPER by GWATHMEY, JAZMON                     |
| REBOUND (DEF) by CREIGHTON, MEGHAN                              | 19:00          |            |          |                                                       |
| GOOD! JUMPER by REDICK, ABBY                                    | 18:29          | 0-2        | V 2      |                                                       |
| ASSIST by CREIGHTON, MEGHAN                                     | 18:29          |            |          |                                                       |
|                                                                 | 18:00          |            |          | MISSED LAYUP by GIGGETTS, TOIA                        |
| REBOUND (DEF) by THIEROLF, TORY                                 | 18:00          |            |          |                                                       |
| MISSED LAYUP by CREIGHTON, MEGHAN                               | 17:36          |            |          |                                                       |
|                                                                 | 17:36          |            |          | REBOUND (DEF) by BURKHOLDER, KIRB                     |
|                                                                 | 17:29          | 2-2        | Т        | GOOD! JUMPER by HALL, PRECIOUS                        |
| GOOD! 3PTR by PEARSON, RACHEL                                   | 17:07          | 2-5        | V 3      |                                                       |
| ASSIST by FLANAGAN, FIONA                                       | 17:07          |            |          |                                                       |
|                                                                 | 16:47          |            |          | MISSED 3PTR by HALL, PRECIOUS                         |
|                                                                 | 16:47          |            |          |                                                       |
|                                                                 | 16:39          |            |          | TURNOVER by GWATHMEY, JAZMON                          |
| MISSED LAYUP by THIEROLF,TORY<br>REBOUND (OFF) by THIEROLF,TORY | 16:14<br>16:14 |            |          |                                                       |
| GOOD! LAYUP by FLANAGAN,FIONA                                   | 16:07          | 2-7        | V 5      |                                                       |
| COOD EATOR BY LEANAGAN, HONA                                    | 15:43          | 2-1        | ¥ 5      | TURNOVER by GIGGETTS, TOIA                            |
| TIMEOUT MEDIA                                                   | 15:43          |            |          | Torinoverby addet to, to                              |
| MISSED 3PTR by THIEROLF, TORY                                   | 15:14          |            |          |                                                       |
| ·····                                                           | 15:14          |            |          | REBOUND (DEF) by BURKHOLDER, KIRBY                    |
| FOUL by FLANAGAN, FIONA                                         | 15:11          |            |          |                                                       |
|                                                                 | 15:11          |            |          | SUB IN: MICKENS, ANGELA                               |
|                                                                 | 15:11          |            |          | SUB OUT: GWATHMEY, JAZMON                             |
|                                                                 | 14:56          | 5-7        | V 2      | GOOD! 3PTR by BURKHOLDER, KIRBY                       |
|                                                                 | 14:56          |            |          | ASSIST by MICKENS, ANGELA                             |
| MISSED JUMPER by THIEROLF, TORY                                 | 14:27          |            |          |                                                       |
|                                                                 | 14:27          |            |          | REBOUND (DEF) by GIGGETTS, TOIA                       |
|                                                                 | 14:15          |            |          | MISSED JUMPER by HALL, PRECIOUS                       |
|                                                                 | 14:15          |            |          | REBOUND (OFF) by BURKHOLDER, KIRB                     |
|                                                                 | 14:08          |            |          | MISSED JUMPER by BURKHOLDER, KIRBY                    |
|                                                                 | 14:08          |            |          | REBOUND (OFF) by BURKHOLDER, KIRBY                    |
|                                                                 | 14:05          |            |          | MISSED LAYUP by BURKHOLDER, KIRBY                     |
|                                                                 | 14:05          |            |          | REBOUND (OFF) by HALL, PRECIOUS                       |
| FOUL by CREIGHTON, MEGHAN                                       | 14:01          |            |          |                                                       |
|                                                                 | 14:01          |            |          | MISSED FT by HALL,PRECIOUS<br>REBOUND (DEADB) by TEAM |
|                                                                 | 14:01<br>14:01 | 6-7        | V 1      | GOOD! FT by HALL, PRECIOUS                            |
| SUB OUT: REDICK, ABBY                                           | 14:01          | 07         | • .      |                                                       |
| SUB OUT: THIEROLF,TORY                                          | 14:01          |            |          |                                                       |
| SUB IN: REDICK, ABBY                                            | 13:59          |            |          |                                                       |
| SUB IN: CURRAN, SARAH                                           | 13:59          |            |          |                                                       |
|                                                                 | 13:48          |            |          | FOUL by MICKENS, ANGELA                               |
| TURNOVER by CURRAN, SARAH                                       | 13:47          |            |          |                                                       |
| FOUL by FLANAGAN, FIONA                                         | 13:27          |            |          |                                                       |
|                                                                 | 13:27          | 7-7        | т        | GOOD! FT by BURKHOLDER, KIRBY                         |
|                                                                 | 13:27          | 8-7        | H 1      | GOOD! FT by BURKHOLDER, KIRBY                         |
| SUB IN: THIEROLF, TORY                                          | 13:27          |            |          |                                                       |
| SUB OUT: FLANAGAN,FIONA                                         | 13:27          |            |          |                                                       |
|                                                                 | 13:27          |            |          | SUB IN: GWATHMEY, JAZMON                              |
|                                                                 | 13:27          |            |          | SUB OUT: GIGGETTS, TOIA                               |
| MISSED JUMPER by REDICK, ABBY                                   | 12:58          |            |          |                                                       |
|                                                                 | 12:58          |            |          | REBOUND (DEF) by NEWMAN,NIKK                          |
|                                                                 | 12:50          |            |          | MISSED 3PTR by HALL, PRECIOUS                         |
| REBOUND (DEF) by CREIGHTON, MEGHAN                              | 12:50          |            |          |                                                       |
|                                                                 | 12:25          | 0.0        | Ŧ        | FOUL by NEWMAN,NIKK                                   |
| GOOD! FT by CREIGHTON,MEGHAN<br>GOOD! FT by CREIGHTON,MEGHAN    | 12:25<br>12:25 | 8-8<br>8-9 | T<br>V 1 |                                                       |
| SUB IN: SMITH,ALEXIS                                            | 12:25          | 0-9        | VI       |                                                       |
| SUB OUT: PEARSON,RACHEL                                         | 12:25          |            |          |                                                       |
|                                                                 | 12:25          |            |          | SUB IN: GIGGETTS, TOIA                                |
|                                                                 | 12:25          |            |          | SUB OUT: NEWMAN,NIKK                                  |
|                                                                 | 12:08          | 10-9       | H 1      | GOOD! LAYUP by MICKENS, ANGELA                        |
| MISSED 3PTR by CREIGHTON, MEGHAN                                | 11:40          |            |          |                                                       |
|                                                                 | 11:40          |            |          | REBOUND (DEF) by BURKHOLDER, KIRBY                    |
|                                                                 | 11:30          | 12-9       | H 3      | GOOD! LAYUP by MICKENS, ANGELA                        |
| MISSED 3PTR by CREIGHTON, MEGHAN                                | 11:07          |            |          |                                                       |
|                                                                 | 11:07          |            |          | REBOUND (DEF) by BURKHOLDER, KIRB                     |
|                                                                 | 11:00          |            |          | MISSED 3PTR by BURKHOLDER, KIRB                       |
| REBOUND (DEF) by TEAM                                           | 11:00          |            |          |                                                       |
| TIMEOUT MEDIA                                                   | 10:56          |            |          |                                                       |
| SUB IN: THOMPSON, JAMILA                                        | 10:56          |            |          |                                                       |
|                                                                 |                |            |          |                                                       |

| SUB OUT: REDICK, ABBY                                                                                                                     | 10:56                                                                                                                                                 |                |            |                                                                                                                                                                                                                                                     |
|-------------------------------------------------------------------------------------------------------------------------------------------|-------------------------------------------------------------------------------------------------------------------------------------------------------|----------------|------------|-----------------------------------------------------------------------------------------------------------------------------------------------------------------------------------------------------------------------------------------------------|
|                                                                                                                                           | 10:56                                                                                                                                                 |                |            | SUB IN: OKAFOR, LAUREN                                                                                                                                                                                                                              |
|                                                                                                                                           | 10:56                                                                                                                                                 |                |            | SUB IN: NEWMAN,NIKKI                                                                                                                                                                                                                                |
|                                                                                                                                           | 10:56                                                                                                                                                 |                |            | SUB OUT: BURKHOLDER, KIRBY                                                                                                                                                                                                                          |
|                                                                                                                                           | 10:56                                                                                                                                                 |                |            | SUB OUT: GWATHMEY, JAZMON                                                                                                                                                                                                                           |
| TURNOVER by CURRAN, SARAH                                                                                                                 | 10:44                                                                                                                                                 |                |            |                                                                                                                                                                                                                                                     |
|                                                                                                                                           | 10:30                                                                                                                                                 |                |            | TURNOVER by GIGGETTS, TOIA                                                                                                                                                                                                                          |
| TURNOVER by TEAM                                                                                                                          | 09:59                                                                                                                                                 |                |            |                                                                                                                                                                                                                                                     |
| SUB IN: ALEXANDER, CARRIE                                                                                                                 | 09:59                                                                                                                                                 |                |            |                                                                                                                                                                                                                                                     |
| SUB OUT: SMITH, ALEXIS                                                                                                                    | 09:59                                                                                                                                                 |                |            |                                                                                                                                                                                                                                                     |
|                                                                                                                                           | 09:59                                                                                                                                                 |                |            | SUB IN: BURKHOLDER, KIRBY                                                                                                                                                                                                                           |
|                                                                                                                                           | 09:59                                                                                                                                                 |                |            | SUB OUT: HALL, PRECIOUS                                                                                                                                                                                                                             |
|                                                                                                                                           | 09:46                                                                                                                                                 |                |            | MISSED 3PTR by NEWMAN, NIKKI                                                                                                                                                                                                                        |
| REBOUND (DEF) by TEAM                                                                                                                     | 09:46                                                                                                                                                 |                |            |                                                                                                                                                                                                                                                     |
| GOOD! 3PTR by THIEROLF, TORY                                                                                                              | 09:22                                                                                                                                                 | 12-12          | т          |                                                                                                                                                                                                                                                     |
| ASSIST by ALEXANDER, CARRIE                                                                                                               | 09:22                                                                                                                                                 |                |            |                                                                                                                                                                                                                                                     |
|                                                                                                                                           | 09:00                                                                                                                                                 |                |            | MISSED 3PTR by BURKHOLDER, KIRBY                                                                                                                                                                                                                    |
| REBOUND (DEF) by THIEROLF, TORY                                                                                                           | 09:00                                                                                                                                                 |                |            |                                                                                                                                                                                                                                                     |
|                                                                                                                                           | 08:58                                                                                                                                                 |                |            | FOUL by GIGGETTS, TOIA                                                                                                                                                                                                                              |
|                                                                                                                                           | 08:41                                                                                                                                                 |                |            | FOUL by GIGGETTS, TOIA                                                                                                                                                                                                                              |
|                                                                                                                                           | 08:39                                                                                                                                                 |                |            | SUB IN: HALL, PRECIOUS                                                                                                                                                                                                                              |
|                                                                                                                                           | 08:39                                                                                                                                                 |                |            | SUB IN: GWATHMEY, JAZMON                                                                                                                                                                                                                            |
|                                                                                                                                           | 08:39                                                                                                                                                 |                |            | SUB OUT: GIGGETTS, TOIA                                                                                                                                                                                                                             |
|                                                                                                                                           | 08:39                                                                                                                                                 |                |            | SUB OUT: MICKENS, ANGELA                                                                                                                                                                                                                            |
| MISSED JUMPER by CREIGHTON, MEGHAN                                                                                                        | 08:14                                                                                                                                                 |                |            | SOB COL. MICKENS, ANGLEA                                                                                                                                                                                                                            |
| WIGGED JOWN ETTBY ONEIGITION, MEGNAN                                                                                                      | 08:14                                                                                                                                                 |                |            |                                                                                                                                                                                                                                                     |
|                                                                                                                                           |                                                                                                                                                       |                |            |                                                                                                                                                                                                                                                     |
|                                                                                                                                           | 07:47                                                                                                                                                 |                |            | TURNOVER by NEWMAN,NIKKI                                                                                                                                                                                                                            |
| STEAL by THOMPSON, JAMILA                                                                                                                 | 07:46                                                                                                                                                 |                |            |                                                                                                                                                                                                                                                     |
| TURNOVER by ALEXANDER, CARRIE                                                                                                             | 07:22                                                                                                                                                 |                |            |                                                                                                                                                                                                                                                     |
|                                                                                                                                           | 07:20                                                                                                                                                 |                |            | STEAL by BURKHOLDER, KIRBY                                                                                                                                                                                                                          |
|                                                                                                                                           | 07:18                                                                                                                                                 | 14-12          | H 2        | GOOD! LAYUP by GWATHMEY, JAZMON                                                                                                                                                                                                                     |
|                                                                                                                                           | 07:18                                                                                                                                                 |                |            | ASSIST by BURKHOLDER, KIRBY                                                                                                                                                                                                                         |
|                                                                                                                                           | 06:52                                                                                                                                                 |                |            | FOUL by GWATHMEY, JAZMON                                                                                                                                                                                                                            |
| TIMEOUT MEDIA                                                                                                                             | 06:52                                                                                                                                                 |                |            |                                                                                                                                                                                                                                                     |
| GOOD! FT by THIEROLF, TORY                                                                                                                | 06:52                                                                                                                                                 | 14-13          | H 1        |                                                                                                                                                                                                                                                     |
| GOOD! FT by THIEROLF, TORY                                                                                                                | 06:52                                                                                                                                                 | 14-14          | т          |                                                                                                                                                                                                                                                     |
| SUB IN: REDICK, ABBY                                                                                                                      | 06:52                                                                                                                                                 |                |            |                                                                                                                                                                                                                                                     |
| SUB IN: PEARSON, RACHEL                                                                                                                   | 06:52                                                                                                                                                 |                |            |                                                                                                                                                                                                                                                     |
| SUB OUT: CURRAN, SARAH                                                                                                                    | 06:52                                                                                                                                                 |                |            |                                                                                                                                                                                                                                                     |
| SUB OUT: ALEXANDER,CARRIE                                                                                                                 | 06:52                                                                                                                                                 |                |            |                                                                                                                                                                                                                                                     |
|                                                                                                                                           | 06:52                                                                                                                                                 |                |            | SUB IN: MICKENS, ANGELA                                                                                                                                                                                                                             |
|                                                                                                                                           | 06:52                                                                                                                                                 |                |            | SUB OUT: NEWMAN,NIKKI                                                                                                                                                                                                                               |
|                                                                                                                                           | 06:24                                                                                                                                                 |                |            | MISSED JUMPER by BURKHOLDER, KIRBY                                                                                                                                                                                                                  |
|                                                                                                                                           | 06:24                                                                                                                                                 |                |            |                                                                                                                                                                                                                                                     |
| FOUL by THOMPSON, JAMILA                                                                                                                  | 06:24                                                                                                                                                 |                |            | REBOUND (OFF) by BURKHOLDER, KIRBY                                                                                                                                                                                                                  |
| FOUL BY THOMFSON, JAMILA                                                                                                                  |                                                                                                                                                       | 15.14          | 11.4       |                                                                                                                                                                                                                                                     |
|                                                                                                                                           | 06:21                                                                                                                                                 | 15-14          | H 1        | GOOD! FT by BURKHOLDER, KIRBY                                                                                                                                                                                                                       |
|                                                                                                                                           | 06:21                                                                                                                                                 | 16-14          | H 2        | GOOD! FT by BURKHOLDER, KIRBY                                                                                                                                                                                                                       |
|                                                                                                                                           | 06:21                                                                                                                                                 |                |            | SUB IN: NEWMAN,NIKKI                                                                                                                                                                                                                                |
|                                                                                                                                           | 06:21                                                                                                                                                 |                |            | SUB OUT: OKAFOR,LAUREN                                                                                                                                                                                                                              |
| GOOD! JUMPER by REDICK, ABBY                                                                                                              | 05:54                                                                                                                                                 | 16-16          | Т          |                                                                                                                                                                                                                                                     |
|                                                                                                                                           | 05:29                                                                                                                                                 |                |            | TURNOVER by HALL, PRECIOUS                                                                                                                                                                                                                          |
| SUB IN: CURRAN, SARAH                                                                                                                     | 05:29                                                                                                                                                 |                |            |                                                                                                                                                                                                                                                     |
| SUB OUT: THOMPSON, JAMILA                                                                                                                 | 05:29                                                                                                                                                 |                |            |                                                                                                                                                                                                                                                     |
| MISSED JUMPER by PEARSON, RACHEL                                                                                                          | 05:09                                                                                                                                                 |                |            |                                                                                                                                                                                                                                                     |
|                                                                                                                                           | 05:09                                                                                                                                                 |                |            | REBOUND (DEF) by BURKHOLDER, KIRBY                                                                                                                                                                                                                  |
|                                                                                                                                           | 05:00                                                                                                                                                 |                |            | MISSED 3PTR by BURKHOLDER, KIRBY                                                                                                                                                                                                                    |
| REBOUND (DEF) by CREIGHTON, MEGHAN                                                                                                        | 05:00                                                                                                                                                 |                |            |                                                                                                                                                                                                                                                     |
| TIMEOUT 30SEC                                                                                                                             | 04:52                                                                                                                                                 |                |            |                                                                                                                                                                                                                                                     |
| TURNOVER by PEARSON, RACHEL                                                                                                               | 04:45                                                                                                                                                 |                |            |                                                                                                                                                                                                                                                     |
| · · · · · · · · · · · · · · · · · · ·                                                                                                     | 04:43                                                                                                                                                 |                |            | STEAL by BURKHOLDER, KIRBY                                                                                                                                                                                                                          |
|                                                                                                                                           | 04:40                                                                                                                                                 | 18-16          | H 2        | GOOD! LAYUP by BURKHOLDER,KIRBY                                                                                                                                                                                                                     |
|                                                                                                                                           | 04:28                                                                                                                                                 | 18-18          | T          |                                                                                                                                                                                                                                                     |
| GOOD! JUMPER by THIEROLF, TORY                                                                                                            |                                                                                                                                                       | 10-10          | I.         |                                                                                                                                                                                                                                                     |
| ASSIST by CURRAN, SARAH                                                                                                                   | 04:28                                                                                                                                                 |                |            |                                                                                                                                                                                                                                                     |
|                                                                                                                                           |                                                                                                                                                       |                |            | MISSED LAYUP by BURKHOLDER, KIRBY                                                                                                                                                                                                                   |
|                                                                                                                                           | 04:04                                                                                                                                                 |                |            |                                                                                                                                                                                                                                                     |
|                                                                                                                                           | 04:04                                                                                                                                                 |                |            | REBOUND (OFF) by GWATHMEY, JAZMON                                                                                                                                                                                                                   |
|                                                                                                                                           | 04:04<br>04:00                                                                                                                                        | 20-18          | H 2        | GOOD! LAYUP by GWATHMEY, JAZMON                                                                                                                                                                                                                     |
| FOUL by REDICK, ABBY                                                                                                                      | 04:04<br>04:00<br>03:43                                                                                                                               | 20-18          | H 2        |                                                                                                                                                                                                                                                     |
| FOUL by REDICK, ABBY<br>TURNOVER by REDICK, ABBY                                                                                          | 04:04<br>04:00                                                                                                                                        | 20-18          | H 2        |                                                                                                                                                                                                                                                     |
|                                                                                                                                           | 04:04<br>04:00<br>03:43                                                                                                                               | 20-18          | H 2        |                                                                                                                                                                                                                                                     |
|                                                                                                                                           | 04:04<br>04:00<br>03:43<br>03:43                                                                                                                      | 20-18<br>22-18 | H 2<br>H 4 | GOOD! LAYUP by GWATHMEY, JAZMON                                                                                                                                                                                                                     |
|                                                                                                                                           | 04:04<br>04:00<br>03:43<br>03:43<br>03:43                                                                                                             |                |            | GOOD! LAYUP by GWATHMEY,JAZMON<br>TIMEOUT media                                                                                                                                                                                                     |
| TURNOVER by REDICK, ABBY                                                                                                                  | 04:04<br>04:00<br>03:43<br>03:43<br>03:43<br>03:43<br>03:26                                                                                           |                |            | GOOD! LAYUP by GWATHMEY,JAZMON<br>TIMEOUT media                                                                                                                                                                                                     |
| TURNOVER by REDICK, ABBY                                                                                                                  | 04:04<br>04:00<br>03:43<br>03:43<br>03:43<br>03:26<br>03:26<br>03:11                                                                                  |                |            | GOOD! LAYUP by GWATHMEY,JAZMON<br>TIMEOUT media<br>GOOD! JUMPER by GWATHMEY,JAZMON                                                                                                                                                                  |
| TURNOVER by REDICK, ABBY                                                                                                                  | 04:04<br>04:00<br>03:43<br>03:43<br>03:43<br>03:26<br>03:11<br>03:10                                                                                  | 22-18          | H 4        | GOOD! LAYUP by GWATHMEY, JAZMON<br>TIMEOUT media<br>GOOD! JUMPER by GWATHMEY, JAZMON<br>STEAL by NEWMAN, NIKKI                                                                                                                                      |
| TURNOVER by REDICK, ABBY                                                                                                                  | 04:04<br>04:00<br>03:43<br>03:43<br>03:43<br>03:26<br>03:11<br>03:10<br>03:10                                                                         | 22-18          | H 4        | GOOD! LAYUP by GWATHMEY,JAZMON<br>TIMEOUT media<br>GOOD! JUMPER by GWATHMEY,JAZMON<br>STEAL by NEWMAN,NIKKI<br>GOOD! LAYUP by NEWMAN,NIKKI                                                                                                          |
| TURNOVER by REDICK, ABBY                                                                                                                  | 04:04<br>04:00<br>03:43<br>03:43<br>03:43<br>03:26<br>03:11<br>03:10<br>03:08<br>02:40<br>02:38                                                       | 22-18          | H 4        | GOOD! LAYUP by GWATHMEY,JAZMON<br>TIMEOUT media<br>GOOD! JUMPER by GWATHMEY,JAZMON<br>STEAL by NEWMAN,NIKKI<br>GOOD! LAYUP by NEWMAN,NIKKI<br>STEAL by BURKHOLDER,KIRBY                                                                             |
| TURNOVER by REDICK, ABBY                                                                                                                  | 04:04<br>04:00<br>03:43<br>03:43<br>03:43<br>03:26<br>03:11<br>03:10<br>03:10<br>03:08<br>02:40<br>02:38<br>02:35                                     | 22-18          | H 4        | GOOD! LAYUP by GWATHMEY, JAZMON<br>TIMEOUT media<br>GOOD! JUMPER by GWATHMEY, JAZMON<br>STEAL by NEWMAN, NIKKI<br>GOOD! LAYUP by NEWMAN, NIKKI<br>STEAL by BURKHOLDER, KIRBY<br>MISSED 3PTR by HALL, PRECIOUS                                       |
| TURNOVER by REDICK, ABBY                                                                                                                  | 04:04<br>04:00<br>03:43<br>03:43<br>03:43<br>03:26<br>03:11<br>03:10<br>03:08<br>02:40<br>02:38<br>02:35<br>02:35                                     | 22-18          | H 4        | GOOD! LAYUP by GWATHMEY, JAZMON<br>TIMEOUT media<br>GOOD! JUMPER by GWATHMEY, JAZMON<br>STEAL by NEWMAN, NIKKI<br>GOOD! LAYUP by NEWMAN, NIKKI<br>STEAL by BURKHOLDER, KIRBY<br>MISSED 3PTR by HALL, PRECIOUS<br>REBOUND (OFF) by BURKHOLDER, KIRBY |
| TURNOVER by REDICK,ABBY TURNOVER by REDICK,ABBY TURNOVER by CURRAN,SARAH                                                                  | 04:04<br>04:00<br>03:43<br>03:43<br>03:43<br>03:26<br>03:11<br>03:10<br>03:08<br>02:40<br>02:38<br>02:35<br>02:35<br>02:35                            | 22-18          | H 4        | GOOD! LAYUP by GWATHMEY, JAZMON<br>TIMEOUT media<br>GOOD! JUMPER by GWATHMEY, JAZMON<br>STEAL by NEWMAN, NIKKI<br>GOOD! LAYUP by NEWMAN, NIKKI<br>STEAL by BURKHOLDER, KIRBY<br>MISSED 3PTR by HALL, PRECIOUS                                       |
| TURNOVER by REDICK, ABBY TURNOVER by REDICK, ABBY TURNOVER by CURRAN, SARAH SUB IN: SMITH, ALEXIS                                         | 04:04<br>04:00<br>03:43<br>03:43<br>03:26<br>03:11<br>03:10<br>03:10<br>03:08<br>02:40<br>02:38<br>02:35<br>02:35<br>02:35                            | 22-18          | H 4        | GOOD! LAYUP by GWATHMEY, JAZMON<br>TIMEOUT media<br>GOOD! JUMPER by GWATHMEY, JAZMON<br>STEAL by NEWMAN, NIKKI<br>GOOD! LAYUP by NEWMAN, NIKKI<br>STEAL by BURKHOLDER, KIRBY<br>MISSED 3PTR by HALL, PRECIOUS<br>REBOUND (OFF) by BURKHOLDER, KIRBY |
| TURNOVER by REDICK, ABBY TURNOVER by REDICK, ABBY TURNOVER by CURRAN, SARAH SUB IN: SMITH, ALEXIS SUB IN: SCHLUTH, JACKIE                 | 04:04<br>04:00<br>03:43<br>03:43<br>03:26<br>03:11<br>03:10<br>03:08<br>02:40<br>02:38<br>02:35<br>02:35<br>02:35<br>02:30<br>02:30                   | 22-18          | H 4        | GOOD! LAYUP by GWATHMEY, JAZMON<br>TIMEOUT media<br>GOOD! JUMPER by GWATHMEY, JAZMON<br>STEAL by NEWMAN, NIKKI<br>GOOD! LAYUP by NEWMAN, NIKKI<br>STEAL by BURKHOLDER, KIRBY<br>MISSED 3PTR by HALL, PRECIOUS<br>REBOUND (OFF) by BURKHOLDER, KIRBY |
| TURNOVER by REDICK,ABBY TURNOVER by REDICK,ABBY TURNOVER by CURRAN,SARAH SUB IN: SMITH,ALEXIS SUB IN: SCHLUTH,JACKIE SUB OUT: REDICK,ABBY | 04:04<br>04:00<br>03:43<br>03:43<br>03:43<br>03:26<br>03:11<br>03:10<br>03:08<br>02:40<br>02:38<br>02:35<br>02:35<br>02:35<br>02:35<br>02:30<br>02:30 | 22-18          | H 4        | GOOD! LAYUP by GWATHMEY, JAZMON<br>TIMEOUT media<br>GOOD! JUMPER by GWATHMEY, JAZMON<br>STEAL by NEWMAN, NIKKI<br>GOOD! LAYUP by NEWMAN, NIKKI<br>STEAL by BURKHOLDER, KIRBY<br>MISSED 3PTR by HALL, PRECIOUS<br>REBOUND (OFF) by BURKHOLDER, KIRBY |
| TURNOVER by REDICK, ABBY TURNOVER by REDICK, ABBY TURNOVER by CURRAN, SARAH SUB IN: SMITH, ALEXIS SUB IN: SCHLUTH, JACKIE                 | 04:04<br>04:00<br>03:43<br>03:43<br>03:26<br>03:11<br>03:10<br>03:08<br>02:40<br>02:38<br>02:35<br>02:35<br>02:35<br>02:30<br>02:30                   | 22-18          | H 4        | GOOD! LAYUP by GWATHMEY, JAZMON<br>TIMEOUT media<br>GOOD! JUMPER by GWATHMEY, JAZMON<br>STEAL by NEWMAN, NIKKI<br>GOOD! LAYUP by NEWMAN, NIKKI<br>STEAL by BURKHOLDER, KIRBY<br>MISSED 3PTR by HALL, PRECIOUS<br>REBOUND (OFF) by BURKHOLDER, KIRBY |

10:56

SUB OUT: REDICK, ABBY

|                                | 02:30 |       |      | SUB OUT: BURKHOLDER, KIRBY          |
|--------------------------------|-------|-------|------|-------------------------------------|
| TURNOVER by CREIGHTON, MEGHAN  | 02:02 |       |      |                                     |
|                                | 02:02 |       |      | SUB IN: BURKHOLDER, KIRBY           |
|                                | 02:02 |       |      | SUB OUT: GWATHMEY, JAZMON           |
| FOUL by THIEROLF, TORY         | 01:52 |       |      |                                     |
|                                | 01:42 |       |      | MISSED 3PTR by HALL, PRECIOUS       |
|                                | 01:42 |       |      | REBOUND (OFF) by GRIFFIN, DA'LISHIA |
|                                | 01:37 | 26-18 | H 8  | GOOD! LAYUP by GRIFFIN, DA'LISHIA   |
| FOUL by SCHLUTH, JACKIE        | 01:37 |       |      |                                     |
|                                | 01:37 | 27-18 | Н 9  | GOOD! FT by GRIFFIN, DA'LISHIA      |
|                                | 01:37 |       |      | SUB IN: GWATHMEY, JAZMON            |
|                                | 01:37 |       |      | SUB OUT: HALL, PRECIOUS             |
| MISSED LAYUP by THIEROLF, TORY | 01:14 |       |      |                                     |
|                                | 01:14 |       |      | BLOCK by GRIFFIN, DA'LISHIA         |
|                                | 01:12 |       |      | REBOUND (DEF) by BURKHOLDER, KIRBY  |
|                                | 01:07 |       |      | TURNOVER by BURKHOLDER, KIRBY       |
| MISSED LAYUP by CURRAN, SARAH  | 00:51 |       |      |                                     |
|                                | 00:51 |       |      | REBOUND (DEF) by MICKENS, ANGELA    |
|                                | 00:40 | 29-18 | H 11 | GOOD! JUMPER by GWATHMEY, JAZMON    |
| MISSED 3PTR by SMITH, ALEXIS   | 00:20 |       |      |                                     |
|                                | 00:20 |       |      | REBOUND (DEF) by BURKHOLDER, KIRBY  |
|                                | 00:13 |       |      | MISSED JUMPER by GWATHMEY, JAZMON   |
| REBOUND (DEF) by SMITH, ALEXIS | 00:13 |       |      |                                     |
|                                | 00:12 |       |      | FOUL by GRIFFIN, DA'LISHIA          |
| MISSED 3PTR by SMITH, ALEXIS   | 00:04 |       |      |                                     |
|                                | 00:04 |       |      | REBOUND (DEADB) by TEAM             |