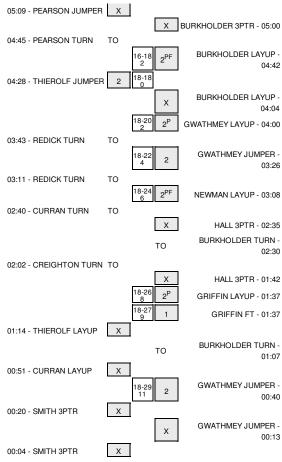

10:56

SUB OUT: REDICK, ABBY

|                                | 02:30 |       |      | SUB OUT: BURKHOLDER, KIRBY          |
|--------------------------------|-------|-------|------|-------------------------------------|
| TURNOVER by CREIGHTON, MEGHAN  | 02:02 |       |      |                                     |
|                                | 02:02 |       |      | SUB IN: BURKHOLDER, KIRBY           |
|                                | 02:02 |       |      | SUB OUT: GWATHMEY, JAZMON           |
| FOUL by THIEROLF, TORY         | 01:52 |       |      |                                     |
|                                | 01:42 |       |      | MISSED 3PTR by HALL, PRECIOUS       |
|                                | 01:42 |       |      | REBOUND (OFF) by GRIFFIN, DA'LISHIA |
|                                | 01:37 | 26-18 | H 8  | GOOD! LAYUP by GRIFFIN, DA'LISHIA   |
| FOUL by SCHLUTH, JACKIE        | 01:37 |       |      |                                     |
|                                | 01:37 | 27-18 | Н 9  | GOOD! FT by GRIFFIN, DA'LISHIA      |
|                                | 01:37 |       |      | SUB IN: GWATHMEY, JAZMON            |
|                                | 01:37 |       |      | SUB OUT: HALL, PRECIOUS             |
| MISSED LAYUP by THIEROLF, TORY | 01:14 |       |      |                                     |
|                                | 01:14 |       |      | BLOCK by GRIFFIN, DA'LISHIA         |
|                                | 01:12 |       |      | REBOUND (DEF) by BURKHOLDER, KIRBY  |
|                                | 01:07 |       |      | TURNOVER by BURKHOLDER, KIRBY       |
| MISSED LAYUP by CURRAN, SARAH  | 00:51 |       |      |                                     |
|                                | 00:51 |       |      | REBOUND (DEF) by MICKENS, ANGELA    |
|                                | 00:40 | 29-18 | H 11 | GOOD! JUMPER by GWATHMEY, JAZMON    |
| MISSED 3PTR by SMITH, ALEXIS   | 00:20 |       |      |                                     |
|                                | 00:20 |       |      | REBOUND (DEF) by BURKHOLDER, KIRBY  |
|                                | 00:13 |       |      | MISSED JUMPER by GWATHMEY, JAZMON   |
| REBOUND (DEF) by SMITH, ALEXIS | 00:13 |       |      |                                     |
|                                | 00:12 |       |      | FOUL by GRIFFIN, DA'LISHIA          |
| MISSED 3PTR by SMITH, ALEXIS   | 00:04 |       |      |                                     |
|                                | 00:04 |       |      | REBOUND (DEADB) by TEAM             |