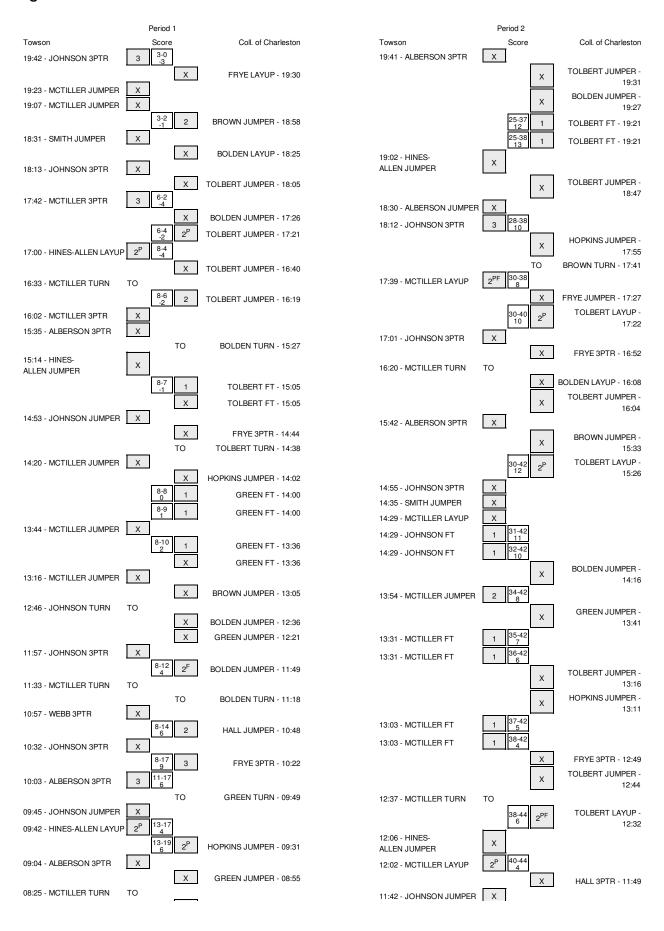

## Towson vs Coll. of Charleston 3/14/2014; 7:30 pm at Upper Marlboro, Md. (Show Place Arena) Period 1 Play-By-Play

| HOME: Coll. of Charles            | Margin | Score | Time                    | /ISITORS: Towson                                                          |
|-----------------------------------|--------|-------|-------------------------|---------------------------------------------------------------------------|
|                                   | V 3    | 0-3   | 19:42                   | GOOD! 3PTR by JOHNSON,DOMINIQUE                                           |
|                                   |        |       | 19:42                   | ASSIST by HINES-ALLEN,LATORRI                                             |
| MISSED LAYUP by FRYE, ALYS        |        |       | 19:30                   |                                                                           |
|                                   |        |       | 19:30                   | REBOUND (DEF) by JOHNSON, DOMINIQUE                                       |
|                                   |        |       | 19:23                   | MISSED JUMPER by MCTILLER,TANISHA                                         |
|                                   |        |       | 19:23                   | REBOUND (OFF) by TEAM                                                     |
| FOUL by BROWN,JILL                |        |       | 19:21                   |                                                                           |
|                                   |        |       | 19:07                   | MISSED JUMPER by MCTILLER,TANISHA                                         |
| REBOUND (DEF) by HOPKINS,MIKAE    |        |       | 19:07                   |                                                                           |
| GOOD! JUMPER by BROWN, JILL!      | V 1    | 2-3   | 18:58                   |                                                                           |
|                                   |        |       | 18:31                   | MISSED JUMPER by SMITH,MARKELL                                            |
| REBOUND (DEF) by BROWN, JILL      |        |       | 18:31                   |                                                                           |
| MISSED LAYUP by BOLDEN, BREAN     |        |       | 18:25                   |                                                                           |
|                                   |        |       | 18:25                   | REBOUND (DEF) by SMITH,MARKELL                                            |
|                                   |        |       | 18:13                   | MISSED 3PTR by JOHNSON, DOMINIQUE                                         |
| REBOUND (DEF) by HOPKINS, MIKAE   |        |       | 18:13                   |                                                                           |
| MISSED JUMPER by TOLBERT, AFREY   |        |       | 18:05                   |                                                                           |
|                                   |        |       | 18:05                   | REBOUND (DEF) by HINES-ALLEN,LATORRI                                      |
|                                   | V 4    | 2-6   | 17:42                   | GOOD! 3PTR by MCTILLER,TANISHA                                            |
|                                   |        |       | 17:42                   | ASSIST by JOHNSON, DOMINIQUE                                              |
| MISSED JUMPER by BOLDEN, BREAN    |        |       | 17:26                   |                                                                           |
| REBOUND (OFF) by FRYE,ALYS        |        |       | 17:26                   |                                                                           |
| GOOD! JUMPER by TOLBERT, AFREY    | V 2    | 4-6   | 17:21                   |                                                                           |
|                                   | V 4    | 4-8   | 17:00                   | GOOD! LAYUP by HINES-ALLEN,LATORRI                                        |
| MISSED JUMPER by TOLBERT, AFREY   |        |       | 16:40                   |                                                                           |
|                                   |        |       | 16:40                   | REBOUND (DEF) by MCTILLER,TANISHA                                         |
|                                   |        |       | 16:33                   | URNOVER by MCTILLER,TANISHA                                               |
|                                   |        |       | 16:20                   | FOUL by JOHNSON, DOMINIQUE                                                |
| GOOD! JUMPER by TOLBERT, AFREY    | V 2    | 6-8   | 16:19                   | oce by connecting committee                                               |
| ASSIST by FRYE,ALYS               | · -    | 0.0   | 16:19                   |                                                                           |
| Notion by Time, Nero              |        |       | 16:02                   | MISSED 3PTR by MCTILLER,TANISHA                                           |
|                                   |        |       | 16:02                   | REBOUND (OFF) by HINES-ALLEN,LATORRI                                      |
| FOUL by TOLBERT, AFREY            |        |       | 15:50                   | LEBOOND (OTT) by THINES-ALLEN, EATOTHI                                    |
| TOOL by TOEBETT, ATTIET           |        |       | 15:50                   | TIMEOUT media                                                             |
|                                   |        |       | 15:35                   | MISSED 3PTR by ALBERSON,CAMILLE                                           |
| DEDOUND (DEE) b., TOLDERT AFREY   |        |       |                         | MISSED SF IN DY ALBERSON, CAMILLE                                         |
| REBOUND (DEF) by TOLBERT,AFREY    |        |       | 15:35                   |                                                                           |
| TURNOVER by BOLDEN, BREAN         |        |       | 15:27                   | NID IN MEDD CIADA                                                         |
|                                   |        |       | 15:27                   | SUB IN: WEBB,CIARA                                                        |
|                                   |        |       | 15:27                   | SUB OUT: SMITH,MARKELL                                                    |
| DEDOLIND (DEE) In LIODIVINO MILA  |        |       | 15:14                   | MISSED JUMPER by HINES-ALLEN,LATORRI                                      |
| REBOUND (DEF) by HOPKINS,MIKAE    |        |       | 15:14                   | COLUMN TO THE CHARA                                                       |
| 00001571 7010507 45051            |        | = 0   | 15:05                   | FOUL by WEBB,CIARA                                                        |
| GOOD! FT by TOLBERT, AFREY        | V 1    | 7-8   | 15:05                   |                                                                           |
| MISSED FT by TOLBERT,AFREY        |        |       | 15:05                   |                                                                           |
|                                   |        |       | 15:05                   | REBOUND (DEF) by MCTILLER,TANISHA                                         |
|                                   |        |       | 15:05                   | SUB IN: SMITH, MARKELL                                                    |
|                                   |        |       | 15:05                   | SUB OUT: WEBB,CIARA                                                       |
|                                   |        |       | 14:53                   | MISSED JUMPER by JOHNSON, DOMINIQUE                                       |
| REBOUND (DEF) by BROWN,JILL       |        |       | 14:53                   |                                                                           |
| MISSED 3PTR by FRYE,ALYS          |        |       | 14:44                   |                                                                           |
| REBOUND (OFF) by BOLDEN, BREAN    |        |       | 14:44                   |                                                                           |
| FOUL by TOLBERT,AFREY             |        |       | 14:38                   |                                                                           |
| TURNOVER by TOLBERT, AFREY        |        |       | 14:38                   |                                                                           |
| SUB IN: GREEN,JA                  |        |       | 14:38                   |                                                                           |
| SUB OUT: TOLBERT,AFREY            |        |       | 14:38                   |                                                                           |
|                                   |        |       | 14:20                   | MISSED JUMPER by MCTILLER,TANISHA                                         |
| BLOCK by HOPKINS,MIKAE            |        |       | 14:20                   |                                                                           |
| REBOUND (DEF) by HOPKINS, MIKAE   |        |       | 14:19                   |                                                                           |
|                                   |        |       | 14:06                   | OUL by HINES-ALLEN,LATORRI                                                |
| SUB IN: HEWATT, CHRIS             |        |       | 14:06                   |                                                                           |
| SUB OUT: BOLDEN,BREAN             |        |       | 14:06                   |                                                                           |
| MISSED JUMPER by HOPKINS, MIKAE   |        |       | 14:02                   |                                                                           |
| REBOUND (OFF) by GREEN,JA         |        |       | 14:02                   |                                                                           |
|                                   |        |       | 14:00                   | OUL by MCTILLER, TANISHA                                                  |
| GOOD! FT by GREEN,JA              | Т      | 8-8   | 14:00                   | ,                                                                         |
| GOOD! FT by GREEN,JA              | H1     | 9-8   | 14:00                   |                                                                           |
| acces by difficulty, or           |        |       | 13:44                   | MISSED JUMPER by MCTILLER,TANISHA                                         |
| REBOUND (DEF) by HEWATT, CHRIS    |        |       | 13:44                   |                                                                           |
| TEDOORD (DET) by TIEVAT 1,01 IIIC |        |       | 13:36                   | OUL by HINES-ALLEN,LATORRI                                                |
| GOOD! FT by GREEN,JA              | H 2    | 10-8  | 13:36                   | SOL S, I TEO MELENTOINI                                                   |
|                                   | П      | 10-6  | 13:36                   |                                                                           |
| •                                 |        |       | 13:30                   |                                                                           |
| MISSED FT by GREEN,J              |        |       | 10.00                   | DEPOLIND (DEE) by HINES ALLEN LATORRI                                     |
| •                                 |        |       | 13:36                   | REBOUND (DEF) by HINES-ALLEN,LATORRI                                      |
| •                                 |        |       | 13:36<br>13:16<br>13:16 | REBOUND (DEF) by HINES-ALLEN,LATORRI<br>NISSED JUMPER by MCTILLER,TANISHA |