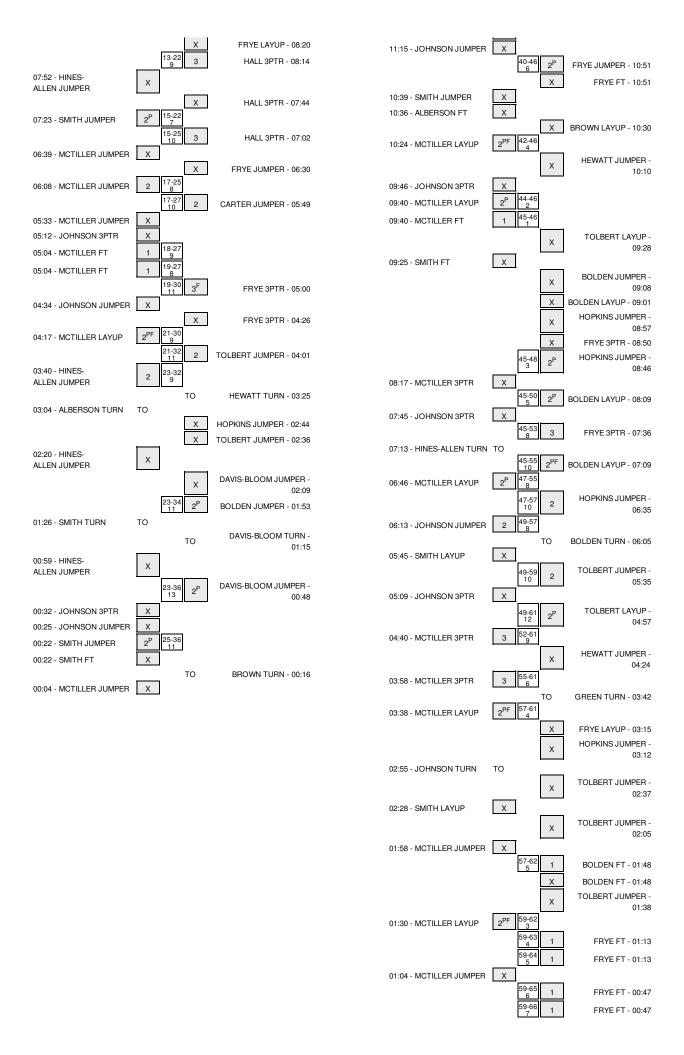

## Towson vs Coll. of Charleston 3/14/2014; 7:30 pm at Upper Marlboro, Md. (Show Place Arena) Period 1 Play-By-Play

| HOME: Coll. of Charles            | Margin | Score | Time                    | /ISITORS: Towson                                                          |
|-----------------------------------|--------|-------|-------------------------|---------------------------------------------------------------------------|
|                                   | V 3    | 0-3   | 19:42                   | GOOD! 3PTR by JOHNSON,DOMINIQUE                                           |
|                                   |        |       | 19:42                   | ASSIST by HINES-ALLEN,LATORRI                                             |
| MISSED LAYUP by FRYE, ALYS        |        |       | 19:30                   |                                                                           |
|                                   |        |       | 19:30                   | REBOUND (DEF) by JOHNSON, DOMINIQUE                                       |
|                                   |        |       | 19:23                   | MISSED JUMPER by MCTILLER,TANISHA                                         |
|                                   |        |       | 19:23                   | REBOUND (OFF) by TEAM                                                     |
| FOUL by BROWN,JILL                |        |       | 19:21                   |                                                                           |
|                                   |        |       | 19:07                   | MISSED JUMPER by MCTILLER,TANISHA                                         |
| REBOUND (DEF) by HOPKINS,MIKAE    |        |       | 19:07                   |                                                                           |
| GOOD! JUMPER by BROWN, JILL!      | V 1    | 2-3   | 18:58                   |                                                                           |
|                                   |        |       | 18:31                   | MISSED JUMPER by SMITH,MARKELL                                            |
| REBOUND (DEF) by BROWN, JILL      |        |       | 18:31                   |                                                                           |
| MISSED LAYUP by BOLDEN, BREAN     |        |       | 18:25                   |                                                                           |
|                                   |        |       | 18:25                   | REBOUND (DEF) by SMITH,MARKELL                                            |
|                                   |        |       | 18:13                   | MISSED 3PTR by JOHNSON, DOMINIQUE                                         |
| REBOUND (DEF) by HOPKINS, MIKAE   |        |       | 18:13                   |                                                                           |
| MISSED JUMPER by TOLBERT, AFREY   |        |       | 18:05                   |                                                                           |
|                                   |        |       | 18:05                   | REBOUND (DEF) by HINES-ALLEN,LATORRI                                      |
|                                   | V 4    | 2-6   | 17:42                   | GOOD! 3PTR by MCTILLER,TANISHA                                            |
|                                   |        |       | 17:42                   | ASSIST by JOHNSON, DOMINIQUE                                              |
| MISSED JUMPER by BOLDEN, BREAN    |        |       | 17:26                   |                                                                           |
| REBOUND (OFF) by FRYE,ALYS        |        |       | 17:26                   |                                                                           |
| GOOD! JUMPER by TOLBERT, AFREY    | V 2    | 4-6   | 17:21                   |                                                                           |
|                                   | V 4    | 4-8   | 17:00                   | GOOD! LAYUP by HINES-ALLEN,LATORRI                                        |
| MISSED JUMPER by TOLBERT, AFREY   |        |       | 16:40                   |                                                                           |
|                                   |        |       | 16:40                   | REBOUND (DEF) by MCTILLER,TANISHA                                         |
|                                   |        |       | 16:33                   | URNOVER by MCTILLER,TANISHA                                               |
|                                   |        |       | 16:20                   | FOUL by JOHNSON, DOMINIQUE                                                |
| GOOD! JUMPER by TOLBERT, AFREY    | V 2    | 6-8   | 16:19                   | oce by connecting committee                                               |
| ASSIST by FRYE,ALYS               | · -    | 0.0   | 16:19                   |                                                                           |
| Notion by Time, Nero              |        |       | 16:02                   | MISSED 3PTR by MCTILLER,TANISHA                                           |
|                                   |        |       | 16:02                   | REBOUND (OFF) by HINES-ALLEN,LATORRI                                      |
| FOUL by TOLBERT, AFREY            |        |       | 15:50                   | LEBOOND (OTT) by THINES-ALLEN, EATOTHI                                    |
| TOOL by TOEBETT, ATTIET           |        |       | 15:50                   | TIMEOUT media                                                             |
|                                   |        |       | 15:35                   | MISSED 3PTR by ALBERSON,CAMILLE                                           |
| DEDOUND (DEE) b., TOLDERT AFREY   |        |       |                         | MISSED SF IN DY ALBERSON, CAMILLE                                         |
| REBOUND (DEF) by TOLBERT,AFREY    |        |       | 15:35                   |                                                                           |
| TURNOVER by BOLDEN, BREAN         |        |       | 15:27                   | NID IN MEDD CIADA                                                         |
|                                   |        |       | 15:27                   | SUB IN: WEBB,CIARA                                                        |
|                                   |        |       | 15:27                   | SUB OUT: SMITH,MARKELL                                                    |
| DEDOLIND (DEE) In LIODIVINO MILA  |        |       | 15:14                   | MISSED JUMPER by HINES-ALLEN,LATORRI                                      |
| REBOUND (DEF) by HOPKINS,MIKAE    |        |       | 15:14                   | COLUMN TO THE CHARA                                                       |
| 00001571 7010507 45051            |        | = 0   | 15:05                   | FOUL by WEBB,CIARA                                                        |
| GOOD! FT by TOLBERT, AFREY        | V 1    | 7-8   | 15:05                   |                                                                           |
| MISSED FT by TOLBERT,AFREY        |        |       | 15:05                   |                                                                           |
|                                   |        |       | 15:05                   | REBOUND (DEF) by MCTILLER,TANISHA                                         |
|                                   |        |       | 15:05                   | SUB IN: SMITH, MARKELL                                                    |
|                                   |        |       | 15:05                   | SUB OUT: WEBB,CIARA                                                       |
|                                   |        |       | 14:53                   | MISSED JUMPER by JOHNSON, DOMINIQUE                                       |
| REBOUND (DEF) by BROWN,JILL       |        |       | 14:53                   |                                                                           |
| MISSED 3PTR by FRYE,ALYS          |        |       | 14:44                   |                                                                           |
| REBOUND (OFF) by BOLDEN, BREAN    |        |       | 14:44                   |                                                                           |
| FOUL by TOLBERT,AFREY             |        |       | 14:38                   |                                                                           |
| TURNOVER by TOLBERT, AFREY        |        |       | 14:38                   |                                                                           |
| SUB IN: GREEN,JA                  |        |       | 14:38                   |                                                                           |
| SUB OUT: TOLBERT,AFREY            |        |       | 14:38                   |                                                                           |
|                                   |        |       | 14:20                   | MISSED JUMPER by MCTILLER,TANISHA                                         |
| BLOCK by HOPKINS,MIKAE            |        |       | 14:20                   |                                                                           |
| REBOUND (DEF) by HOPKINS, MIKAE   |        |       | 14:19                   |                                                                           |
|                                   |        |       | 14:06                   | OUL by HINES-ALLEN,LATORRI                                                |
| SUB IN: HEWATT, CHRIS             |        |       | 14:06                   |                                                                           |
| SUB OUT: BOLDEN,BREAN             |        |       | 14:06                   |                                                                           |
| MISSED JUMPER by HOPKINS, MIKAE   |        |       | 14:02                   |                                                                           |
| REBOUND (OFF) by GREEN,JA         |        |       | 14:02                   |                                                                           |
|                                   |        |       | 14:00                   | OUL by MCTILLER, TANISHA                                                  |
| GOOD! FT by GREEN,JA              | Т      | 8-8   | 14:00                   | ,                                                                         |
| GOOD! FT by GREEN,JA              | H1     | 9-8   | 14:00                   |                                                                           |
| acces by difficulty, or           |        |       | 13:44                   | MISSED JUMPER by MCTILLER,TANISHA                                         |
| REBOUND (DEF) by HEWATT, CHRIS    |        |       | 13:44                   |                                                                           |
| TEDOORD (DET) by TIEVAT 1,01 IIIC |        |       | 13:36                   | OUL by HINES-ALLEN,LATORRI                                                |
| GOOD! FT by GREEN,JA              | H 2    | 10-8  | 13:36                   | SOL S, I TEO MELENTOINI                                                   |
|                                   | П      | 10-6  | 13:36                   |                                                                           |
| •                                 |        |       | 13:30                   |                                                                           |
| MISSED FT by GREEN,J              |        |       | 10.00                   | DEPOLIND (DEE) by HINES ALLEN LATORRI                                     |
| •                                 |        |       | 13:36                   | REBOUND (DEF) by HINES-ALLEN,LATORRI                                      |
| •                                 |        |       | 13:36<br>13:16<br>13:16 | REBOUND (DEF) by HINES-ALLEN,LATORRI<br>NISSED JUMPER by MCTILLER,TANISHA |