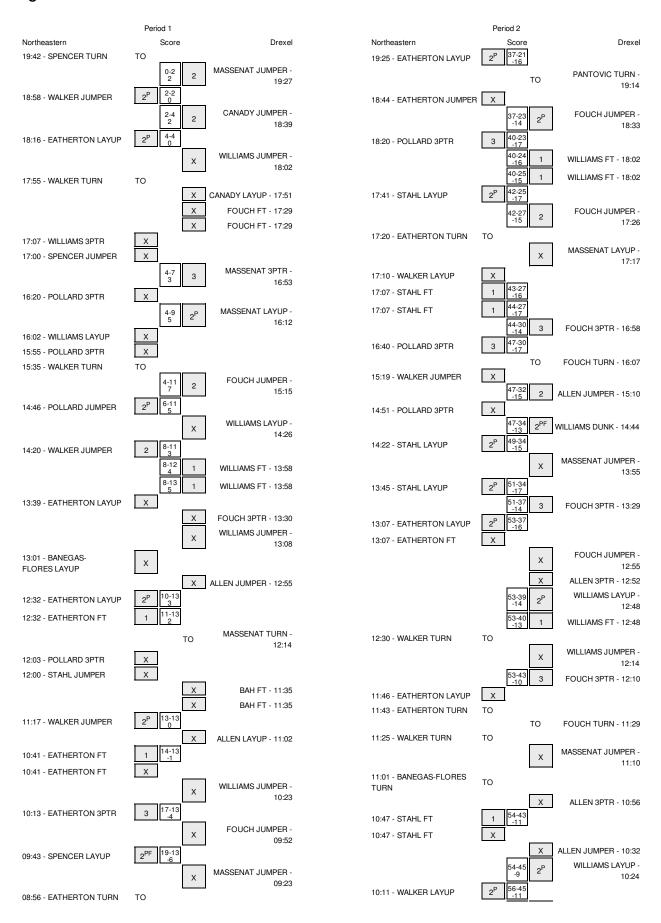

### Northeastern vs Drexel 3/8/2014; 2:30 p.m. at Baltimore, Md. (Baltimore Arena) Period 1 Play-By-Play

| HOME: Drexe                                                      | Margin | Score | Time                             | VISITORS: Northeastern                                                                          |
|------------------------------------------------------------------|--------|-------|----------------------------------|-------------------------------------------------------------------------------------------------|
|                                                                  |        |       | 19:42                            | TURNOVER by SPENCER,REGGIE                                                                      |
| GOOD! JUMPER by MASSENAT,FRANT                                   | H 2    | 2-0   | 19:27                            |                                                                                                 |
| ASSIST by FOUCH,CHRI                                             |        |       | 19:27                            |                                                                                                 |
|                                                                  | T      | 2-2   | 18:58                            | GOOD! JUMPER by WALKER,DAVID                                                                    |
| GOOD! JUMPER by CANADY,MAJO                                      | H 2    | 4-2   | 18:39                            |                                                                                                 |
| ASSIST by FOUCH,CHRI                                             |        |       | 18:39                            |                                                                                                 |
| ·                                                                | Т      | 4-4   | 18:16                            | GOOD! LAYUP by EATHERTON,SCOTT                                                                  |
|                                                                  |        |       | 18:16                            | ASSIST by WILLIAMS,TJ                                                                           |
| MISSED JUMPER by WILLIAMS,RODNE                                  |        |       | 18:02                            | TOOLOT BY THEELTHIO, TO                                                                         |
| modes com en sy meen mo, nosne                                   |        |       | 18:02                            | REBOUND (DEF) by WALKER,DAVID                                                                   |
|                                                                  |        |       | 17:55                            | TURNOVER by WALKER, DAVID                                                                       |
| CTEAL by CANADY MAIO                                             |        |       | 17:53                            | TOTALO VETT BY WALKET, DAVID                                                                    |
| STEAL by CANADY,MAJO                                             |        |       |                                  |                                                                                                 |
| MISSED LAYUP by CANADY,MAJO                                      |        |       | 17:51                            |                                                                                                 |
| REBOUND (OFF) by TEA                                             |        |       | 17:49                            |                                                                                                 |
|                                                                  |        |       | 17:29                            | FOUL by POLLARD, DEMETRIUS                                                                      |
| MISSED FT by FOUCH, CHRI                                         |        |       | 17:29                            |                                                                                                 |
| REBOUND (DEADB) by TEA                                           |        |       | 17:29                            |                                                                                                 |
| MISSED FT by FOUCH, CHRI                                         |        |       | 17:29                            |                                                                                                 |
|                                                                  |        |       | 17:29                            | REBOUND (DEF) by EATHERTON,SCOTT                                                                |
|                                                                  |        |       | 17:07                            | MISSED 3PTR by WILLIAMS,TJ                                                                      |
|                                                                  |        |       | 17:07                            | REBOUND (OFF) by SPENCER, REGGIE                                                                |
|                                                                  |        |       | 17:00                            | MISSED JUMPER by SPENCER,REGGIE                                                                 |
| BLOCK by WILLIAMS, RODNE                                         |        |       | 17:00                            |                                                                                                 |
| REBOUND (DEF) by FOUCH, CHRI                                     |        |       | 16:58                            |                                                                                                 |
| GOOD! 3PTR by MASSENAT, FRANT                                    | H 3    | 7-4   | 16:53                            |                                                                                                 |
| ASSIST by FOUCH,CHRI                                             |        |       | 16:53                            |                                                                                                 |
| Addid by 1 dddr, drifti                                          |        |       |                                  | MISSED 3PTR by POLLARD, DEMETRIUS                                                               |
| DEDOUND (DEE) L. WILLIAMS DODNE                                  |        |       | 16:20                            | MISSED 3FTR DY POLLAND, DEMETRIOS                                                               |
| REBOUND (DEF) by WILLIAMS,RODNE                                  |        |       | 16:20                            |                                                                                                 |
| GOOD! LAYUP by MASSENAT,FRANT                                    | H 5    | 9-4   | 16:12                            |                                                                                                 |
|                                                                  |        |       | 16:02                            | MISSED LAYUP by WILLIAMS,TJ                                                                     |
|                                                                  |        |       | 16:00                            | REBOUND (OFF) by TEAM                                                                           |
|                                                                  |        |       | 16:00                            | SUB IN: STAHL,ZACH                                                                              |
|                                                                  |        |       | 16:00                            | SUB IN: BANEGAS-FLORES,MARCO                                                                    |
|                                                                  |        |       | 16:00                            | SUB OUT: WILLIAMS,TJ                                                                            |
|                                                                  |        |       | 16:00                            | SUB OUT: SPENCER,REGGIE                                                                         |
|                                                                  |        |       | 15:55                            | MISSED 3PTR by POLLARD, DEMETRIUS                                                               |
|                                                                  |        |       | 15:55                            | REBOUND (OFF) by STAHL, ZACH                                                                    |
|                                                                  |        |       | 15:35                            | TURNOVER by WALKER, DAVID                                                                       |
| TIMEOUT medi                                                     |        |       | 15:35                            | ,                                                                                               |
| GOOD! JUMPER by FOUCH,CHRI                                       | H 7    | 11-4  | 15:15                            |                                                                                                 |
| FOUL by CANADY,MAJO                                              | ***    |       | 14:54                            |                                                                                                 |
| 1 OUL by OANAD 1;NIAOO                                           | H 5    | 11-6  | 14:46                            | GOOD! JUMPER by POLLARD, DEMETRIUS                                                              |
| MICOED LAVUR II. WILLIAMO BODNE                                  | по     | 11-0  |                                  | GOOD! JUNIFER BY FOLLAND, DEINE TRIOS                                                           |
| MISSED LAYUP by WILLIAMS,RODNE                                   |        |       | 14:26                            | DI GOVI - FATHERTON GOOTT                                                                       |
|                                                                  |        |       | 14:26                            | BLOCK by EATHERTON,SCOTT                                                                        |
|                                                                  |        |       | 14:25                            | REBOUND (DEF) by STAHL,ZACH                                                                     |
|                                                                  | H 3    | 11-8  | 14:20                            | GOOD! JUMPER by WALKER,DAVID                                                                    |
|                                                                  |        |       | 13:58                            | FOUL by STAHL,ZACH                                                                              |
| GOOD! FT by WILLIAMS,RODNE                                       | H 4    | 12-8  | 13:58                            |                                                                                                 |
| GOOD! FT by WILLIAMS,RODNE                                       | H 5    | 13-8  | 13:58                            |                                                                                                 |
| SUB IN: ALLEN,TAVO                                               |        |       | 13:58                            |                                                                                                 |
| SUB OUT: CANADY,MAJO                                             |        |       | 13:58                            |                                                                                                 |
|                                                                  |        |       | 13:39                            | MISSED LAYUP by EATHERTON,SCOTT                                                                 |
| BLOCK by WILLIAMS, RODNE                                         |        |       | 13:39                            | •                                                                                               |
| REBOUND (DEF) by FOUCH,CHRI                                      |        |       | 13:37                            |                                                                                                 |
| MISSED 3PTR by FOUCH,CHRI                                        |        |       | 13:30                            |                                                                                                 |
| REBOUND (OFF) by WILLIAMS,RODNE                                  |        |       | 13:30                            |                                                                                                 |
| REBOOND (OFF) by WILLIAMS, RODINE                                |        |       |                                  | 0.15 10.1011.1.10.5                                                                             |
|                                                                  |        |       | 13:24                            | SUB IN: WILLIAMS,TJ                                                                             |
|                                                                  |        |       | 13:24                            | SUB OUT: POLLARD, DEMETRIUS                                                                     |
| MISSED JUMPER by WILLIAMS, RODNE                                 |        |       | 13:08                            |                                                                                                 |
|                                                                  |        |       | 13:08                            | REBOUND (DEF) by EATHERTON,SCOTT                                                                |
|                                                                  |        |       | 13:01                            | MISSED LAYUP by BANEGAS-FLORES,MARCO                                                            |
| BLOCK by WILLIAMS, RODNE                                         |        |       | 13:01                            |                                                                                                 |
| REBOUND (DEF) by ALLEN, TAVO                                     |        |       | 12:59                            |                                                                                                 |
| MISSED JUMPER by ALLEN,TAVO                                      |        |       | 12:55                            |                                                                                                 |
|                                                                  |        |       | 12:55                            | REBOUND (DEF) by BANEGAS-FLORES,MARCO                                                           |
|                                                                  | H 3    | 13-10 | 12:32                            | GOOD! LAYUP by EATHERTON, SCOTT                                                                 |
|                                                                  |        |       | 12:32                            | ,                                                                                               |
| FOI II hv RI IFFIN DARTAV                                        |        |       | 12:32                            | GOOD! FT by EATHERTON,SCOTT                                                                     |
| FOUL by RUFFIN,DARTAY                                            | H 2    | 13-11 |                                  |                                                                                                 |
| FOUL by RUFFIN,DARTAY                                            | H 2    | 13-11 |                                  |                                                                                                 |
| FOUL by RUFFIN,DARTAY                                            | H 2    | 13-11 | 12:32                            | SUB IN: POLLARD, DEMETRIUS                                                                      |
| FOUL by RUFFIN,DARTAY                                            | H 2    | 13-11 | 12:32<br>12:32                   | SUB IN: POLLARD,DEMETRIUS<br>SUB IN: SPENCER,REGGIE                                             |
| FOUL by RUFFIN,DARTAY                                            | H 2    | 13-11 | 12:32<br>12:32<br>12:32          | SUB IN: POLLARD,DEMETRIUS<br>SUB IN: SPENCER,REGGIE<br>SUB OUT: WALKER,DAVID                    |
|                                                                  | H 2    | 13-11 | 12:32<br>12:32<br>12:32<br>12:32 | SUB IN: POLLARD,DEMETRIUS SUB IN: SPENCER,REGGIE SUB OUT: WALKER,DAVID SUB OUT: EATHERTON,SCOTT |
| FOUL by RUFFIN,DARTAY SUB IN: BAH,MOHAME SUB OUT: WILLIAMS,RODNE | H 2    | 13-11 | 12:32<br>12:32<br>12:32          | SUB IN: POLLARD,DEMETRIUS<br>SUB IN: SPENCER,REGGIE<br>SUB OUT: WALKER,DAVID                    |

| MISSED 3PTR by POLLARD, DEMETRIUS                                                                                       |                                  |                |     |                                                      |
|-------------------------------------------------------------------------------------------------------------------------|----------------------------------|----------------|-----|------------------------------------------------------|
|                                                                                                                         | 12:14                            |                |     | TURNOVER by MASSENAT,FRANTZ                          |
|                                                                                                                         | 12:03                            |                |     |                                                      |
| REBOUND (OFF) by STAHL, ZACH                                                                                            | 12:03                            |                |     |                                                      |
| MISSED JUMPER by STAHL, ZACH                                                                                            | 12:00<br>12:00                   |                |     | REBOUND (DEF) by RUFFIN,DARTAYE                      |
| FOLII AN EDENICED DECOIE                                                                                                |                                  |                |     | REBOUND (DEF) BY ROFFIN, DARTATE                     |
| FOUL by SPENCER,REGGIE                                                                                                  | 11:35<br>11:35                   |                |     | TIMEOUT MEDIA                                        |
|                                                                                                                         | 11:35                            |                |     | MISSED FT by BAH,MOHAMED                             |
|                                                                                                                         | 11:35                            |                |     | REBOUND (DEADB) by TEAM                              |
|                                                                                                                         | 11:35                            |                |     |                                                      |
| DEPOLIND (DEE) by EATHERTON COOTT                                                                                       |                                  |                |     | MISSED FT by BAH,MOHAMED                             |
| REBOUND (DEF) by EATHERTON,SCOTT                                                                                        | 11:35                            |                |     |                                                      |
| SUB IN: WALKER, DAVID                                                                                                   | 11:35                            |                |     |                                                      |
| SUB IN: EATHERTON, SCOTT                                                                                                | 11:35                            |                |     |                                                      |
| SUB OUT: STAHL,ZACH                                                                                                     | 11:35                            |                |     |                                                      |
| SUB OUT: BANEGAS-FLORES,MARCO                                                                                           | 11:35                            | 10.10          | -   |                                                      |
| GOOD! JUMPER by WALKER, DAVID                                                                                           | 11:17                            | 13-13          | Т   |                                                      |
|                                                                                                                         | 11:02                            |                |     | MISSED LAYUP by ALLEN,TAVON                          |
| REBOUND (DEF) by TEAM                                                                                                   | 10:59                            |                |     |                                                      |
|                                                                                                                         | 10:59                            |                |     | SUB IN: WILLIAMS, RODNEY                             |
|                                                                                                                         | 10:59                            |                |     | SUB OUT: BAH,MOHAMED                                 |
|                                                                                                                         | 10:41                            |                |     | FOUL by WILLIAMS, RODNEY                             |
| GOOD! FT by EATHERTON,SCOTT                                                                                             | 10:41                            | 13-14          | V 1 |                                                      |
| MISSED FT by EATHERTON,SCOTT                                                                                            | 10:41                            |                |     |                                                      |
|                                                                                                                         | 10:41                            |                |     | REBOUND (DEF) by WILLIAMS, RODNEY                    |
|                                                                                                                         | 10:23                            |                |     | MISSED JUMPER by WILLIAMS, RODNEY                    |
| REBOUND (DEF) by EATHERTON,SCOTT                                                                                        | 10:23                            |                |     |                                                      |
| GOOD! 3PTR by EATHERTON,SCOTT                                                                                           | 10:13                            | 13-17          | V 4 |                                                      |
| ASSIST by WILLIAMS,TJ                                                                                                   | 10:13                            |                |     |                                                      |
|                                                                                                                         | 09:52                            |                |     | MISSED JUMPER by FOUCH, CHRIS                        |
| REBOUND (DEF) by EATHERTON, SCOTT                                                                                       | 09:52                            |                |     |                                                      |
| GOOD! LAYUP by SPENCER,REGGIE                                                                                           | 09:43                            | 13-19          | V 6 |                                                      |
| ASSIST by POLLARD, DEMETRIUS                                                                                            | 09:43                            |                |     |                                                      |
|                                                                                                                         | 09:41                            |                |     | TIMEOUT 30SEC                                        |
|                                                                                                                         | 09:23                            |                |     | MISSED JUMPER by MASSENAT, FRANTZ                    |
| REBOUND (DEF) by EATHERTON,SCOTT                                                                                        | 09:23                            |                |     |                                                      |
| TURNOVER by EATHERTON, SCOTT                                                                                            | 08:56                            |                |     |                                                      |
|                                                                                                                         | 08:54                            |                |     | STEAL by RUFFIN, DARTAYE                             |
| SUB IN: STAHL,ZACH                                                                                                      | 08:51                            |                |     |                                                      |
| SUB OUT: EATHERTON,SCOTT                                                                                                | 08:51                            |                |     |                                                      |
|                                                                                                                         | 08:37                            |                |     | MISSED JUMPER by MASSENAT, FRANTZ                    |
| REBOUND (DEF) by POLLARD, DEMETRIUS                                                                                     | 08:37                            |                |     | ·,                                                   |
| MISSED LAYUP by POLLARD, DEMETRIUS                                                                                      | 08:29                            |                |     |                                                      |
| micold Entrol by 1 old me, being 11100                                                                                  | 08:29                            |                |     | BLOCK by RUFFIN, DARTAYE                             |
| REBOUND (OFF) by WILLIAMS,TJ                                                                                            | 08:27                            |                |     | BEOOK BY NOT INVENTED                                |
| THE BOOK (STT) BY WILLIAMS, TO                                                                                          | 08:25                            |                |     | FOUL by RUFFIN, DARTAYE                              |
| MISSED FT by SPENCER,REGGIE                                                                                             | 08:25                            |                |     | 1 OOE BY NOT INVESTMENT                              |
| REBOUND (DEADB) by TEAM                                                                                                 | 08:25                            |                |     |                                                      |
|                                                                                                                         | 08:25                            | 13-20          | V 7 |                                                      |
| GOOD! FT by SPENCER, REGGIE SUB IN: BANEGAS-FLORES, MARCO                                                               | 08:22                            | 13-20          | V / |                                                      |
| SUB OUT: POLLARD, DEMETRIUS                                                                                             | 08:22                            |                |     |                                                      |
| SUB CUT: POLLAND, DEMETHIOS                                                                                             |                                  |                |     | OUR IN PANTOVIO CORAN                                |
|                                                                                                                         | 08:22                            |                |     | SUB IN: PANTOVIC, GORAN                              |
|                                                                                                                         | 08:22                            |                |     | SUB OUT: RUFFIN,DARTAYE                              |
|                                                                                                                         | 07:59                            |                |     | MISSED 3PTR by FOUCH,CHRIS                           |
| REBOUND (DEF) by EATHERTON,SCOTT                                                                                        | 07:59                            |                |     |                                                      |
| SUB IN: EATHERTON,SCOTT                                                                                                 | 07:46                            |                |     |                                                      |
| SUB OUT: STAHL,ZACH                                                                                                     | 07:46                            |                |     |                                                      |
| MISSED JUMPER by SPENCER,REGGIE                                                                                         | 07:40                            |                |     |                                                      |
| REBOUND (OFF) by TEAM                                                                                                   | 07:38                            |                |     |                                                      |
| TIMEOUT media                                                                                                           | 07:38                            |                |     |                                                      |
| SUB IN: STAHL,ZACH                                                                                                      | 07:38                            |                |     |                                                      |
| SUB OUT: SPENCER,REGGIE                                                                                                 | 07:38                            |                |     |                                                      |
| MISSED JUMPER by WILLIAMS,TJ                                                                                            | 07:21                            |                |     |                                                      |
|                                                                                                                         | 07:21                            |                |     | BLOCK by PANTOVIC, GORAN                             |
|                                                                                                                         | 07:21                            |                |     | REBOUND (DEADB) by TEAM                              |
|                                                                                                                         | 06:50                            |                |     | MISSED 3PTR by MASSENAT,FRANTZ                       |
|                                                                                                                         | 06:50                            |                |     | REBOUND (OFF) by PANTOVIC, GORAN                     |
|                                                                                                                         | 06:44                            | 15-20          | V 5 | GOOD! JUMPER by ALLEN,TAVON                          |
|                                                                                                                         | 06:19                            |                |     | FOUL by FOUCH, CHRIS                                 |
| SUB IN: POLLARD, DEMETRIUS                                                                                              | 06:19                            |                |     |                                                      |
| SUB OUT: WILLIAMS,TJ                                                                                                    | 06:19                            |                |     |                                                      |
| MISSED JUMPER by WALKER, DAVID                                                                                          | 06:15                            |                |     |                                                      |
|                                                                                                                         | 06:15                            |                |     | BLOCK by WILLIAMS, RODNEY                            |
| REBOUND (OFF) by EATHERTON,SCOTT                                                                                        | 06:14                            |                |     |                                                      |
|                                                                                                                         | 06:13                            |                |     |                                                      |
| MISSED JUMPER by EATHERTON, SCOTT                                                                                       | 06:12                            |                |     | REBOUND (DEF) by FOUCH, CHRIS                        |
|                                                                                                                         |                                  |                |     |                                                      |
|                                                                                                                         | 06:12                            |                |     |                                                      |
| MISSED JUMPER by EATHERTON,SCOTT                                                                                        | 06:12<br>05:55                   |                |     |                                                      |
| MISSED JUMPER by EATHERTON,SCOTT FOUL by STAHL,ZACH                                                                     |                                  |                |     | MISSED JUMPER by ALLEN TAVON                         |
| MISSED JUMPER by EATHERTON,SCOTT  FOUL by STAHL,ZACH  FOUL by BANEGAS-FLORES,MARCO                                      | 05:55<br>05:38                   |                |     | MISSED JUMPER by ALLEN,TAVON                         |
| MISSED JUMPER by EATHERTON, SCOTT  FOUL by STAHL, ZACH FOUL by BANEGAS-FLORES, MARCO  REBOUND (DEF) by EATHERTON, SCOTT | 05:55<br>05:38<br>05:38          | 15-22          | V 7 | MISSED JUMPER by ALLEN,TAVON                         |
| MISSED JUMPER by EATHERTON,SCOTT  FOUL by STAHL,ZACH  FOUL by BANEGAS-FLORES,MARCO                                      | 05:55<br>05:38                   | 15-22          | V 7 |                                                      |
| MISSED JUMPER by EATHERTON, SCOTT  FOUL by STAHL, ZACH FOUL by BANEGAS-FLORES, MARCO  REBOUND (DEF) by EATHERTON, SCOTT | 05:55<br>05:38<br>05:38<br>05:27 | 15-22<br>15-23 | V 7 | MISSED JUMPER by ALLEN,TAVON FOUL by WILLIAMS,RODNEY |

|                                                  | 05:27          |       |      | SUB OUT: ALLEN, TAVON             |
|--------------------------------------------------|----------------|-------|------|-----------------------------------|
| REBOUND (DEF) by STAHL, ZACH                     | 05:09<br>05:06 |       |      | MISSED 3PTR by FOUCH, CHRIS       |
| TEBOONE (BET) by OTHIE, 270T                     | 05:06          |       |      | FOUL by WILLIAMS, RODNEY          |
| MISSED FT by STAHL, ZACH                         | 05:06          |       |      | ,                                 |
|                                                  | 05:06          |       |      | REBOUND (DEF) by PANTOVIC, GORAN  |
|                                                  | 05:06          |       |      | SUB IN: BAH,MOHAMED               |
|                                                  | 05:06          |       |      | SUB OUT: WILLIAMS,RODNEY          |
| FOUL by POLLARD, DEMETRIUS                       | 04:53          |       |      |                                   |
| SUB IN: WILLIAMS, TJ                             | 04:53          |       |      |                                   |
| SUB OUT: POLLARD, DEMETRIUS                      | 04:53<br>04:53 |       |      | SUB IN: ALLEN,TAVON               |
|                                                  | 04:53          |       |      | SUB OUT: BAH,MOHAMED              |
|                                                  | 04:39          |       |      | FOUL by WILSON, FREDDIE           |
|                                                  | 04:39          |       |      | TURNOVER by WILSON, FREDDIE       |
|                                                  | 04:39          |       |      | SUB IN: CANADY,MAJOR              |
|                                                  | 04:39          |       |      | SUB OUT: WILSON,FREDDIE           |
| GOOD! 3PTR by BANEGAS-FLORES,MARCO               | 04:18          | 15-26 | V 11 |                                   |
| ASSIST by WALKER, DAVID                          | 04:18          |       |      |                                   |
|                                                  | 03:57          | 17-26 | V 9  | GOOD! LAYUP by MASSENAT,FRANTZ    |
| THEOLE                                           | 03:49          |       |      | FOUL by MASSENAT,FRANTZ           |
| TIMEOUT media GOOD! FT by BANEGAS-FLORES,MARCO   | 03:49<br>03:49 | 17-27 | V 10 |                                   |
| GOOD! FT by BANEGAS-FLORES,MARCO                 | 03:49          | 17-27 | V 10 |                                   |
| SUB IN: SPENCER,REGGIE                           | 03:49          | 20    |      |                                   |
| SUB OUT: EATHERTON,SCOTT                         | 03:49          |       |      |                                   |
|                                                  | 03:49          |       |      | SUB IN: RUFFIN, DARTAYE           |
|                                                  | 03:49          |       |      | SUB OUT: PANTOVIC,GORAN           |
|                                                  | 03:33          |       |      | MISSED JUMPER by MASSENAT, FRANTZ |
| REBOUND (DEF) by STAHL,ZACH                      | 03:33          |       |      |                                   |
| GOOD! DUNK by WALKER,DAVID                       | 03:10          | 17-30 | V 13 |                                   |
| ASSIST by STAHL,ZACH                             | 03:10          |       |      |                                   |
| OTEAL IN MALKED DAVID                            | 03:02          |       |      | TURNOVER by CANADY, MAJOR         |
| STEAL by WALKER,DAVID GOOD! DUNK by WALKER,DAVID | 03:01<br>02:57 | 17-32 | V 15 |                                   |
| ASSIST by SPENCER, REGGIE                        | 02:57          | 17-32 | V 15 |                                   |
| 7.00.01 by 61 E1.0E1.q.1.E0.0E                   | 02:57          |       |      | TIMEOUT 30SEC                     |
| SUB IN: EATHERTON, SCOTT                         | 02:57          |       |      |                                   |
| SUB OUT: STAHL,ZACH                              | 02:57          |       |      |                                   |
|                                                  | 02:57          |       |      | SUB IN: PANTOVIC,GORAN            |
|                                                  | 02:57          |       |      | SUB OUT: CANADY,MAJOR             |
| FOUL by SPENCER,REGGIE                           | 02:46          |       |      |                                   |
|                                                  | 02:46          |       |      | MISSED FT by RUFFIN,DARTAYE       |
| REBOUND (DEF) by EATHERTON,SCOTT                 | 02:46          |       |      |                                   |
| TURNOVER by BANEGAS-FLORES,MARCO                 | 02:21          |       |      | MISSER HIMPER L. PUEEN DARTAVE    |
| DEDOLIND (DEE) by CRENCED DECOLE                 | 02:05          |       |      | MISSED JUMPER by RUFFIN,DARTAYE   |
| REBOUND (DEF) by SPENCER,REGGIE                  | 02:04<br>02:03 |       |      | FOUL by PANTOVIC, GORAN           |
| MISSED FT by SPENCER, REGGIE                     | 02:03          |       |      | 1 GOL BY 17 WY GVIO, GOT WIN      |
| REBOUND (DEADB) by TEAM                          | 02:03          |       |      |                                   |
| GOOD! FT by SPENCER, REGGIE                      | 02:03          | 17-33 | V 16 |                                   |
|                                                  | 01:54          | 19-33 | V 14 | GOOD! JUMPER by FOUCH, CHRIS      |
| MISSED JUMPER by EATHERTON, SCOTT                | 01:34          |       |      |                                   |
|                                                  | 01:34          |       |      | BLOCK by PANTOVIC, GORAN          |
|                                                  | 01:32          |       |      | REBOUND (DEF) by RUFFIN, DARTAYE  |
| FOUL by SPENCER,REGGIE                           | 01:20          |       | ,    |                                   |
|                                                  | 01:20          | 20-33 | V 13 | GOOD! FT by MASSENAT, FRANTZ      |
| SUB IN: STAHL,ZACH                               | 01:20          | 21-33 | V 12 | GOOD! FT by MASSENAT,FRANTZ       |
| SUB OUT: SPENCER,REGGIE                          | 01:20<br>01:20 |       |      |                                   |
| MISSED 3PTR by WALKER, DAVID                     | 01:05          |       |      |                                   |
|                                                  | 01:05          |       |      | REBOUND (DEF) by FOUCH,CHRIS      |
|                                                  | 00:45          |       |      | MISSED JUMPER by FOUCH,CHRIS      |
| REBOUND (DEF) by EATHERTON,SCOTT                 | 00:44          |       |      |                                   |
|                                                  | 00:43          |       |      | FOUL by MASSENAT,FRANTZ           |
| GOOD! FT by EATHERTON,SCOTT                      | 00:43          | 21-34 | V 13 |                                   |
| GOOD! FT by EATHERTON,SCOTT                      | 00:43          | 21-35 | V 14 |                                   |
| SUB IN: ABAKAH,KWESI                             | 00:43          |       |      |                                   |
| SUB OUT: STAHL,ZACH                              | 00:43          |       |      | <b>TIME</b>                       |
| CLID IN CTALL 74 CLI                             | 00:37          |       |      | TURNOVER by MASSENAT, FRANTZ      |
| SUB IN: STAHL, ZACH                              | 00:37<br>00:37 |       |      |                                   |
| SUB OUT: ABAKAH,KWESI TIMEOUT 30SEC              | 00:37          |       |      |                                   |
| MISSED JUMPER by WILLIAMS,TJ                     | 00:03          |       |      |                                   |
|                                                  | 00:03          |       |      | REBOUND (DEF) by PANTOVIC, GORAN  |
|                                                  |                |       |      |                                   |

Northeastern 35, Drexel 21

 Northeastern
 18
 5
 1
 4
 8
 Score tied - 6 times

 Drexel
 8
 4
 2
 0
 2
 Lead changed - 2 times