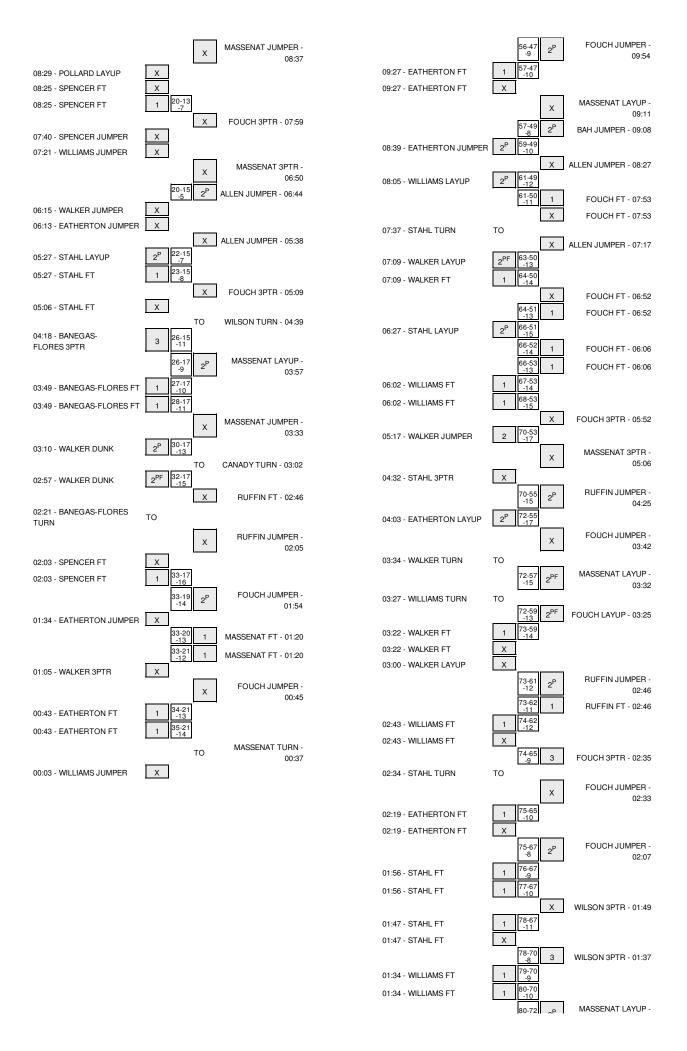

### Northeastern vs Drexel 3/8/2014; 2:30 p.m. at Baltimore, Md. (Baltimore Arena) Period 2 Play-By-Play

| SUB IN: PANTOVIC,GOR/<br>SUB IN: ALLEN,TAVC<br>SUB OUT: WILLIAMS,RODNE<br>SUB OUT: CANADY,MAJC<br>FOUL by PANTOVIC,GOR/ |      |       | 20:00<br>20:00<br>20:00 |                                    |
|-------------------------------------------------------------------------------------------------------------------------|------|-------|-------------------------|------------------------------------|
| SUB OUT: WILLIAMS,RODNI<br>SUB OUT: CANADY,MAJC<br>FOUL by PANTOVIC,GORA                                                |      |       |                         |                                    |
| SUB OUT: CANADY,MAJC<br>FOUL by PANTOVIC,GOR/                                                                           |      |       | 20:00                   |                                    |
| FOUL by PANTOVIC, GORA                                                                                                  |      |       |                         |                                    |
|                                                                                                                         |      |       | 20:00                   |                                    |
| FOUL L DANTOWS SOR                                                                                                      |      |       | 19:40                   |                                    |
|                                                                                                                         | V 16 | 21-37 | 19:25                   | GOOD! LAYUP by EATHERTON,SCOTT     |
| FOUL by PANTOVIC,GOR/                                                                                                   |      |       | 19:14                   |                                    |
| TURNOVER by PANTOVIC,GOR/                                                                                               |      |       | 19:14                   |                                    |
| SUB IN: WILLIAMS, RODNE                                                                                                 |      |       | 19:14                   |                                    |
| SUB OUT: PANTOVIC,GOR/                                                                                                  |      |       | 19:14<br>18:44          | MISSED JUMPER by EATHERTON,SCOTT   |
| REBOUND (DEF) by WILLIAMS, RODNE                                                                                        |      |       | 18:44                   | WIGSED JUNIFER BY EXTREMION, SCOTT |
| GOOD! JUMPER by FOUCH,CHR                                                                                               | V 14 | 23-37 | 18:33                   |                                    |
| doob! bown Errby i coori, or in                                                                                         | V 17 | 23-40 | 18:20                   | GOOD! 3PTR by POLLARD, DEMETRIUS   |
|                                                                                                                         |      | 20 10 | 18:02                   | FOUL by SPENCER, REGGIE            |
| GOOD! FT by WILLIAMS,RODNE                                                                                              | V 16 | 24-40 | 18:02                   |                                    |
| GOOD! FT by WILLIAMS, RODNE                                                                                             | V 15 | 25-40 | 18:02                   |                                    |
| ., .                                                                                                                    |      |       | 18:02                   | SUB IN: STAHL,ZACH                 |
|                                                                                                                         |      |       | 18:02                   | SUB OUT: SPENCER,REGGIE            |
|                                                                                                                         | V 17 | 25-42 | 17:41                   | GOOD! LAYUP by STAHL,ZACH          |
| GOOD! JUMPER by FOUCH,CHR                                                                                               | V 15 | 27-42 | 17:26                   | ·                                  |
|                                                                                                                         |      |       | 17:20                   | TURNOVER by EATHERTON, SCOTT       |
| STEAL by RUFFIN, DARTA                                                                                                  |      |       | 17:18                   |                                    |
| MISSED LAYUP by MASSENAT,FRAN                                                                                           |      |       | 17:17                   |                                    |
| •                                                                                                                       |      |       | 17:17                   | REBOUND (DEF) by WILLIAMS,TJ       |
|                                                                                                                         |      |       | 17:10                   | MISSED LAYUP by WALKER, DAVID      |
|                                                                                                                         |      |       | 17:09                   | REBOUND (OFF) by STAHL,ZACH        |
| FOUL by FOUCH,CHR                                                                                                       |      |       | 17:07                   |                                    |
|                                                                                                                         | V 16 | 27-43 | 17:07                   | GOOD! FT by STAHL,ZACH             |
|                                                                                                                         | V 17 | 27-44 | 17:07                   | GOOD! FT by STAHL,ZACH             |
| GOOD! 3PTR by FOUCH,CHR                                                                                                 | V 14 | 30-44 | 16:58                   |                                    |
| ASSIST by ALLEN,TAVO                                                                                                    |      |       | 16:58                   |                                    |
|                                                                                                                         | V 17 | 30-47 | 16:40                   | GOOD! 3PTR by POLLARD, DEMETRIUS   |
|                                                                                                                         |      |       | 16:40                   | ASSIST by WALKER,DAVID             |
|                                                                                                                         |      |       | 16:18                   | FOUL by WILLIAMS,TJ                |
| TURNOVER by FOUCH, CHR                                                                                                  |      |       | 16:07                   |                                    |
|                                                                                                                         |      |       | 16:07                   | STEAL by POLLARD, DEMETRIUS        |
|                                                                                                                         |      |       | 15:56                   | TIMEOUT MEDIA                      |
| FOUL by MASSENAT, FRAN                                                                                                  |      |       | 15:40                   |                                    |
| FOUL by RUFFIN,DARTAY                                                                                                   |      |       | 15:28                   |                                    |
|                                                                                                                         |      |       | 15:19                   | MISSED JUMPER by WALKER, DAVID     |
| REBOUND (DEF) by WILLIAMS, RODNE                                                                                        |      |       | 15:19                   |                                    |
| GOOD! JUMPER by ALLEN,TAVO                                                                                              | V 15 | 32-47 | 15:10                   |                                    |
|                                                                                                                         |      |       | 14:51                   | MISSED 3PTR by POLLARD, DEMETRIUS  |
| REBOUND (DEF) by MASSENAT,FRAN                                                                                          |      |       | 14:51                   |                                    |
| GOOD! DUNK by WILLIAMS,RODNE                                                                                            | V 13 | 34-47 | 14:44                   |                                    |
| ASSIST by ALLEN,TAVO                                                                                                    |      |       | 14:44                   |                                    |
|                                                                                                                         | V 15 | 34-49 | 14:22                   | GOOD! LAYUP by STAHL,ZACH          |
|                                                                                                                         |      |       | 14:05                   | FOUL by POLLARD, DEMETRIUS         |
|                                                                                                                         |      |       | 14:05                   | SUB IN: BANEGAS-FLORES,MARCO       |
|                                                                                                                         |      |       | 14:05                   | SUB OUT: WILLIAMS,TJ               |
| SUB IN: WILSON,FREDD                                                                                                    |      |       | 14:05                   |                                    |
| SUB OUT: ALLEN,TAVO                                                                                                     |      |       | 14:05                   |                                    |
| MISSED JUMPER by MASSENAT,FRAN                                                                                          |      |       | 13:55                   |                                    |
|                                                                                                                         |      |       | 13:55                   | REBOUND (DEF) by EATHERTON,SCOTT   |
|                                                                                                                         | V 17 | 34-51 | 13:45                   | GOOD! LAYUP by STAHL,ZACH          |
|                                                                                                                         |      |       | 13:45                   | ASSIST by POLLARD, DEMETRIUS       |
| GOOD! 3PTR by FOUCH,CHR                                                                                                 | V 14 | 37-51 | 13:29                   |                                    |
|                                                                                                                         | V 16 | 37-53 | 13:07                   | GOOD! LAYUP by EATHERTON,SCOTT     |
|                                                                                                                         |      |       | 13:07                   | ASSIST by STAHL,ZACH               |
| FOUL by RUFFIN,DARTA                                                                                                    |      |       | 13:07                   |                                    |
|                                                                                                                         |      |       | 13:07                   | MISSED FT by EATHERTON,SCOTT       |
| REBOUND (DEF) by WILLIAMS,RODNE                                                                                         |      |       | 13:07                   |                                    |
|                                                                                                                         |      |       | 13:07                   | SUB IN: WILLIAMS,TJ                |
|                                                                                                                         |      |       | 13:07                   | SUB OUT: POLLARD, DEMETRIUS        |
| SUB IN: PANTOVIC,GOR/                                                                                                   |      |       | 13:07                   |                                    |
| SUB IN: ALLEN,TAVO                                                                                                      |      |       | 13:07                   |                                    |
| SUB OUT: WILSON, FREDD                                                                                                  |      |       | 13:07                   |                                    |
|                                                                                                                         |      |       | 13:07                   |                                    |
| SUB OUT: RUFFIN,DARTA                                                                                                   |      |       | 12:55                   |                                    |
| MISSED JUMPER by FOUCH, CHR                                                                                             |      |       |                         |                                    |
| MISSED JUMPER by FOUCH,CHR<br>REBOUND (OFF) by PANTOVIC,GORA                                                            |      |       | 12:55                   |                                    |
| MISSED JUMPER by FOUCH,CHR<br>REBOUND (OFF) by PANTOVIC,GOR/<br>MISSED 3PTR by ALLEN,TAVC                               |      |       | 12:52                   |                                    |
| MISSED JUMPER by FOUCH,CHR<br>REBOUND (OFF) by PANTOVIC,GORA                                                            | V 14 | 39-53 |                         |                                    |