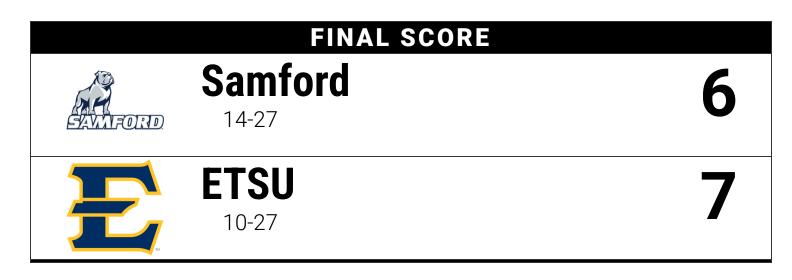

# **Official Box Score - Final** Samford at ETSU 4/20/2024 at Betty Basler Field (Johnson City, Tenn.)

#### Samford 6 (14-27)

## ETSU 7 (10-27)

| #   | Player        | Pos   | ab | r | h | rbi | bb | k | ро | al | ob | #  | Player    |      | Pos   | ab | r  | h  | rbi | bb | k  | ро | a l | ob |
|-----|---------------|-------|----|---|---|-----|----|---|----|----|----|----|-----------|------|-------|----|----|----|-----|----|----|----|-----|----|
| 2   | Squillace     | 2b    | 4  | 0 | 1 | 1   | 0  | 0 | 2  | 2  | 0  | 8  | B. Mesu   | san  | cf    | 4  | 1  | 1  | 1   | 0  | 0  | 2  | 0   | 3  |
| 33  | Cothran       | cf    | 4  | 0 | 0 | 0   | 0  | 2 | 1  | 0  | 2  | 4  | C. Young  | )    | 3b    | 3  | 1  | 3  | 1   | 1  | 0  | 4  | 1   | 0  |
| 4   | Bruce         | 3b    | 3  | 0 | 1 | 1   | 0  | 0 | 0  | 4  | 0  | 1  | R. Naya   | dley | SS    | 3  | 1  | 1  | 1   | 0  | 1  | 2  | 0   | 0  |
| 3   | Smith         | pr    | 0  | 0 | 0 | 0   | 0  | 0 | 0  | 0  | 0  | 25 | T. Suchy  |      | rf    | 4  | 0  | 1  | 2   | 0  | 0  | 0  | 0   | 2  |
| 25  | Champion      | С     | 2  | 2 | 1 | 1   | 2  | 0 | 6  | 0  | 0  | 20 | Faith Ada | ams  | С     | 3  | 0  | 1  | 0   | 0  | 0  | 6  | 1   | 1  |
| 11  | Campbell      | 1b    | 3  | 0 | 1 | 0   | 1  | 0 | 7  | 2  | 0  | 14 | L. Colerr | nan  | pr    | 0  | 1  | 0  | 0   | 0  | 0  | 0  | 0   | 0  |
| 22  | Bryars        | pr    | 0  | 0 | 0 | 0   | 0  | 0 | 0  | 0  | 0  | 21 | M. Stowe  | ell  | 1b    | 2  | 0  | 1  | 0   | 0  | 1  | 3  | 0   | 0  |
| 7   | Shaw          | dp    | 4  | 1 | 1 | 0   | 0  | 1 | 0  | 0  | 0  | 6  | Tiare Rie | eger | ph    | 1  | 0  | 0  | 0   | 0  | 1  | 0  | 0   | 0  |
| 14  | Hargis        | SS    | 3  | 1 | 1 | 0   | 1  | 0 | 1  | 1  | 2  | 2  | Emily Mu  | JSCO | 2b    | 3  | 1  | 0  | 0   | 0  | 0  | 0  | 0   | 0  |
| 1   | A. Yantis     | rf    | 2  | 1 | 0 | 1   | 2  | 1 | 1  | 0  | 1  | 5  | H. Laran  | nie  | dp/1b | 3  | 1  | 0  | 0   | 0  | 2  | 1  | 0   | 0  |
| 27  | Drake         | lf    | 1  | 0 | 0 | 0   | 0  | 1 | 0  | 0  | 2  | 22 | J. Sanch  | ez   | lf    | 3  | 1  | 2  | 1   | 0  | 0  | 3  | 1   | 0  |
| 12  | Weems         | ph/lf | 1  | 1 | 1 | 1   | 0  | 0 | 0  | 0  | 0  |    | Totals    |      |       | 29 | 7  | 10 | 6   | 1  | 5  | 21 | 3   | 6  |
|     | Totals        |       | 27 | 6 | 7 | 5   | 6  | 5 | 18 | 10 | 7  |    |           |      |       |    |    |    |     |    |    |    |     |    |
| Sco | re by Innings |       |    | 1 |   | 2   |    | 3 |    | 4  | 1  | 5  | 6         | 7    |       | R  | ŀ  | 4  | Е   | L  | ов |    |     |    |
| San | nford         |       |    | 0 |   | 1   |    | 0 |    | 3  | 3  | 0  | 2         | 0    |       | 6  |    | 7  | 3   |    | 8  |    |     |    |
| ETS | SU            |       |    | 0 |   | 0   |    | 0 |    | 3  | 3  | 0  | 4         | Х    |       | 7  | 10 | 0  | 1   |    | 6  |    |     |    |