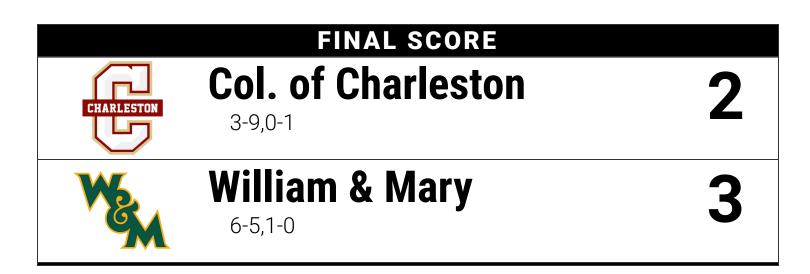

# Official Volleyball Box Score (Final) Col. of Charleston vs William & Mary September 17, 2023 at Williamsburg

#### Col. of Charleston (3-9,0-1) -- 2

|    |                     |   |    | At | tack |      |     | Serv | /e |    |     | Ŀ  | Block |    |     |      |
|----|---------------------|---|----|----|------|------|-----|------|----|----|-----|----|-------|----|-----|------|
| ## | Col. of Charleston  | S | K  | Ε  | TA   | Pct  | Ast | SA   | SE | RE | Dig | BS | BA    | BE | BHE | Pts  |
| 8  | Smith, Anna         | 5 | 18 | 8  | 45   | .222 | 0   | 0    | 0  | 0  | 4   | 0  | 0     | 0  | 0   | 18.0 |
| 10 | Wierzbicki, Lexi    | 5 | 16 | 6  | 44   | .227 | 3   | 1    | 2  | 0  | 16  | 1  | 3     | 1  | 0   | 19.5 |
| 3  | Vogel, Sofie        | 5 | 12 | 5  | 26   | .269 | 0   | 0    | 0  | 0  | 1   | 1  | 8     | 0  | 0   | 17.0 |
| 1  | Van Der Werff, Oliv | 5 | 11 | 3  | 28   | .286 | 1   | 0    | 1  | 0  | 3   | 1  | 4     | 0  | 0   | 14.0 |
| 7  | Mink, Sopheea       | 5 | 8  | 5  | 26   | .115 | 0   | 0    | 0  | 0  | 3   | 0  | 6     | 0  | 0   | 11.0 |
| 12 | Goei, Jasmin        | 5 | 4  | 2  | 7    | .286 | 50  | 0    | 0  | 0  | 13  | 0  | 1     | 0  | 1   | 4.5  |
| 5  | Appleman, Emma      | 5 | 0  | 0  | 0    | .000 | 5   | 0    | 2  | 0  | 15  | 0  | 1     | 0  | 0   | 0.5  |
| 9  | Manusky, Chandler   | 3 | 0  | 0  | 0    | .000 | 1   | 0    | 0  | 0  | 1   | 0  | 0     | 0  | 0   | 0.0  |
| 14 | Kinney, Elli        | 5 | 0  | 0  | 5    | .000 | 0   | 0    | 1  | 0  | 10  | 0  | 0     | 0  | 0   | 0.0  |
| 15 | Smeltzer, Tynley    | 5 | 0  | 0  | 0    | .000 | 2   | 0    | 0  | 0  | 27  | 0  | 0     | 0  | 0   | 0.0  |
| 16 | Cobb, Morgan        | 3 | 0  | 0  | 1    | .000 | 1   | 0    | 0  | 0  | 0   | 0  | 1     | 0  | 0   | 0.5  |
|    | Totals              | 5 | 69 | 29 | 182  | .220 | 63  | 1    | 6  | 2  | 93  | 3  | 24    | 1  | 1   | 85   |

| GAME SCORES            | 1  | 2  | 3  | 4  | 5  | Records: |
|------------------------|----|----|----|----|----|----------|
| Col. of Charleston (2) | 25 | 25 | 24 | 24 | 13 | 3-9,0-1  |
| William & Mary (3)     | 18 | 17 | 26 | 26 | 15 | 6-5,1-0  |

William & Mary (6-5,1-0) -- 3

|    | am a mary (0 0,2 0) | i |    | Λ. | ttack | ĺ    | ı   | Sen | , I | ĺ  | ĺ   |    | Block | 1  | 1   |      |
|----|---------------------|---|----|----|-------|------|-----|-----|-----|----|-----|----|-------|----|-----|------|
|    | NACH! O A4          | _ | ., |    |       |      |     |     | -   |    |     |    |       |    | 5   | ъ.   |
| ## | William & Mary      | S | K  | Е  | TA    | Pct  | Ast | SA  | SE  | RE | Dig | BS | BA    | BE | BHE | Pts  |
| 22 | Burrell, Taylor     | 5 | 23 | 12 | 63    | .175 | 1   | 0   | 1   | 0  | 9   | 0  | 1     | 0  | 0   | 23.5 |
| 11 | Callender, Sarah    | 5 | 18 | 8  | 59    | .169 | 1   | 0   | 2   | 0  | 17  | 0  | 5     | 0  | 0   | 20.5 |
| 3  | Esposito, Olivia    | 5 | 7  | 1  | 14    | .429 | 0   | 0   | 0   | 0  | 1   | 0  | 11    | 0  | 0   | 12.5 |
| 21 | Stothoff, Eleanor   | 5 | 5  | 5  | 24    | .000 | 0   | 0   | 0   | 0  | 0   | 0  | 4     | 1  | 1   | 7.0  |
| 13 | Malcolm, Sabrina    | 5 | 4  | 5  | 16    | 062  | 0   | 1   | 1   | 0  | 3   | 1  | 2     | 0  | 0   | 7.0  |
| 10 | Brcka, Audrey       | 3 | 3  | 1  | 10    | .200 | 0   | 0   | 0   | 0  | 0   | 0  | 3     | 0  | 0   | 4.5  |
| 15 | Smith, Nicole       | 2 | 2  | 0  | 7     | .286 | 0   | 0   | 0   | 0  | 0   | 0  | 0     | 1  | 0   | 2.0  |
| 1  | Schwem, Amy         | 5 | 0  | 0  | 2     | .000 | 31  | 1   | 0   | 0  | 10  | 0  | 0     | 0  | 0   | 1.0  |
| 2  | Kahren, Lindsay     | 5 | 0  | 0  | 0     | .000 | 3   | 0   | 0   | 0  | 19  | 0  | 0     | 0  | 0   | 0.0  |
| 6  | Meyers, Maddie      | 5 | 0  | 1  | 3     | 333  | 0   | 0   | 0   | 0  | 8   | 0  | 0     | 0  | 0   | 0.0  |
| 9  | Minnick, Emma       | 5 | 0  | 0  | 1     | .000 | 25  | 0   | 0   | 0  | 9   | 0  | 0     | 0  | 0   | 0.0  |
|    | Totals              | 5 | 62 | 33 | 199   | .146 | 61  | 2   | 4   | 1  | 76  | 1  | 26    | 2  | 1   | 78   |