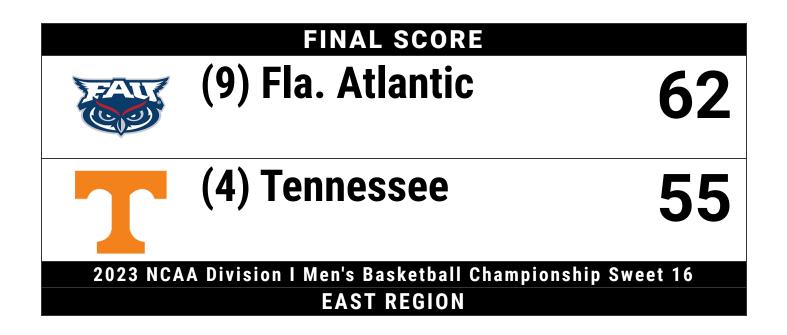

#### Official Box Score (9) Fla. Atlantic vs (4) Tennessee EAST REGION Game Totals -- Final Statistics March 23, 2023 at Madison Square Garden (MSG) - New York

#### (9) Fla. Atlantic 62

|     | TOTALS                |   | 62  | 21-50 | 8-27 | 12-16 | 12 | 28 | 40 | 14 | 12 | 12 | 2   | 1   | 200 |     |
|-----|-----------------------|---|-----|-------|------|-------|----|----|----|----|----|----|-----|-----|-----|-----|
|     | TEAM                  |   |     |       |      |       | 1  | 1  | 2  | 0  |    | 0  |     |     |     |     |
| 23  | WEATHERSPOON, BRANDON | G | 4   | 2-5   | 0-3  | 0-0   | 2  | 5  | 7  | 2  | 4  | 2  | 0   | 1   | 21  | 13  |
| 12  | GAFFNEY, JALEN        | G | 0   | 0-3   | 0-2  | 0-0   | 0  | 4  | 4  | 0  | 1  | 0  | 0   | 0   | 17  | -8  |
| 11  | FORREST, MICHAEL      | G | 11  | 4-7   | 3-6  | 0-0   | 0  | 0  | 0  | 1  | 0  | 0  | 0   | 0   | 17  | 4   |
| 03  | ROSADO, GIANCARLO     | F | 2   | 1-3   | 0-0  | 0-0   | 0  | 0  | 0  | 1  | 1  | 1  | 1   | 0   | 12  | -5  |
| 50  | GOLDIN, VLADISLAV     | F | 3   | 1-3   | 0-0  | 1-2   | 2  | 5  | 7  | 1  | 0  | 1  | 1   | 0   | 28  | 12  |
| 15  | MARTIN, ALIJAH        | G | 9   | 3-6   | 2-4  | 1-2   | 1  | 3  | 4  | 1  | 0  | 3  | 0   | 0   | 28  | 2   |
| 04  | GREENLEE, BRYAN       | G | 6   | 2-3   | 1-2  | 1-2   | 1  | 1  | 2  | 1  | 3  | 1  | 0   | 0   | 27  | -4  |
| 02  | BOYD, NICK            | G | 12  | 5-11  | 2-7  | 0-0   | 2  | 6  | 8  | 4  | 2  | 2  | 0   | 0   | 23  | 19  |
| 01  | DAVIS, JOHNELL        | G | 15  | 3-9   | 0-3  | 9-10  | 3  | 3  | 6  | 3  | 1  | 2  | 0   | 0   | 28  | 2   |
| No. | Player                | S | Pts | FG    | 3FG  | FT    | OR | DR | TR | PF | А  | то | Blk | Stl | Min | +/- |

#### (4) Tennessee 55

| No. | Player               | S | Pts | FG    | 3FG  | FT   | OR | DR | TR | PF | Α  | то | Blk | Stl | Min | +/- |
|-----|----------------------|---|-----|-------|------|------|----|----|----|----|----|----|-----|-----|-----|-----|
| 13  | NKAMHOUA, OLIVIER    | F | 6   | 2-9   | 0-2  | 2-2  | 3  | 1  | 4  | 2  | 4  | 0  | 0   | 1   | 26  | -9  |
| 15  | MASHACK, JAHMAI      | G | 7   | 3-6   | 0-1  | 1-4  | 2  | 2  | 4  | 3  | 1  | 0  | 0   | 2   | 28  | -9  |
| 25  | VESCOVI, SANTIAGO    | G | 9   | 3-11  | 3-9  | 0-0  | 1  | 6  | 7  | 3  | 4  | 1  | 0   | 1   | 36  | -6  |
| 30  | JAMES, JOSIAH-JORDAN | G | 10  | 3-11  | 2-6  | 2-2  | 4  | 2  | 6  | 0  | 2  | 0  | 0   | 2   | 33  | -7  |
| 33  | PLAVSIC, UROS        | F | 8   | 4-10  | 0-0  | 0-1  | 1  | 1  | 2  | 3  | 0  | 2  | 0   | 0   | 17  | -7  |
| 00  | AIDOO, JONAS         | F | 10  | 4-5   | 0-0  | 2-3  | 3  | 4  | 7  | 4  | 1  | 2  | 1   | 0   | 21  | -2  |
| 02  | PHILLIPS, JULIAN     | F | 0   | 0-2   | 0-2  | 0-0  | 0  | 1  | 1  | 1  | 0  | 0  | 0   | 0   | 12  | 6   |
| 04  | KEY, TYREKE          | G | 5   | 2-9   | 1-3  | 0-0  | 1  | 1  | 2  | 2  | 0  | 1  | 0   | 1   | 24  | -1  |
| 11  | AWAKA, TOBE          | F | 0   | 0-0   | 0-0  | 0-0  | 0  | 0  | 0  | 0  | 0  | 0  | 0   | 0   | 1   | 0   |
|     | TEAM                 |   |     |       |      |      | 2  | 1  | 3  | 0  |    | 0  |     |     |     |     |
|     | TOTALS               |   | 55  | 21-63 | 6-23 | 7-12 | 17 | 19 | 36 | 18 | 12 | 6  | 1   | 7   | 200 |     |
|     |                      |   |     |       |      |      |    |    |    |    |    |    |     |     |     |     |