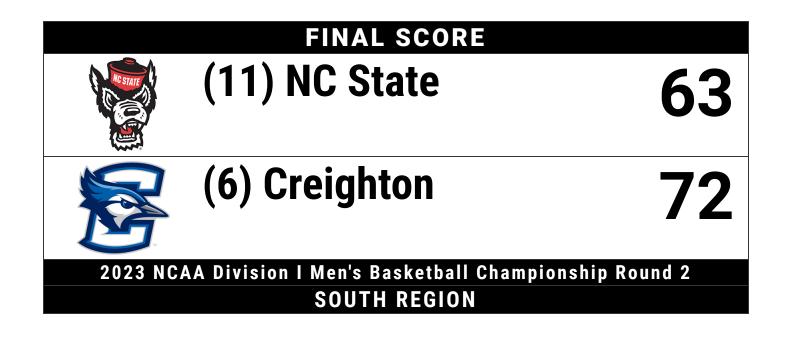

### Official Box Score (11) NC State vs (6) Creighton SOUTH REGION Game Totals -- Final Statistics March 17, 2023 at Ball Arena - Denver

### (11) NC State 63

| 30<br>04 | BURNS JR., D.J.<br>THOMAS, LJ | F<br>G | 2<br>2 | 1-5<br>1-1 | 0-0<br>0-0 | 0-0<br>0-0 | 0      | 2<br>0 | 4<br>0 | 4<br>0 | 0<br>0 | 0      | 0 | 0 | 18<br>2 | -6<br>-2 |
|----------|-------------------------------|--------|--------|------------|------------|------------|--------|--------|--------|--------|--------|--------|---|---|---------|----------|
| 10       | PASS, BREON                   | G      | 0      | 0-0        | 0-0        | 0-0        | 0      | 1      | 1      | 0      | 0      | 0      | 0 | 0 | 13      | 0        |
| 21       | DOWUONA, EBENEZER             | F      | 2      | 0-1        | 0-0        | 2-2        | 1      | 1      | 2      | 4      | 0      | 0      | 0 | 0 | 16      | 0        |
| 24       | ROSS, ERNEST<br>TEAM          | F      | 0      | 0-0        | 0-0        | 0-0        | 1<br>1 | 0<br>0 | 1<br>1 | 1<br>0 | 0      | 1<br>0 | 0 | 0 | 6       | -4       |
|          | TOTALS                        |        | 63     | 24-64      | 3-14       | 12-15      | 9      | 26     | 35     | 18     | 3      | 6      | 1 | 1 | 198     |          |

## (6) Creighton 72

| 11       KALKBRENNER, RYAN       C       31       11-14       1-1       8-9       0       7       7       3       2       1       3       0       38       10         23       ALEXANDER, TREY       G       9       4-12       0-4       1-2       0       2       2       2       2       1       2       36       13         24       KALUMA, ARTHUR       F       10       2-6       0-3       6-6       2       7       9       0       4       2       1       0       33       11         55       SCHEIERMAN, BAYLOR       G       10       4-12       2-8       0-0       0       6       6       3       4       3       1       0       26       6         04       MITCHELL, SHEREEF       G       0       0-0       0       0       0       0       0       1       -2         05       FARABELLO, FRANCISCO       G       2       1-1       0-0       0       2       2       0       0       0       18       2         13       MILLER, MASON       F       0       0-2       0-1       0-0       2       2       0                                                                                                                                                                                                              | No. | Player               | S | Pts | FG    | 3FG  | FT    | OR | DR | TR | PF | А  | то | Blk | Stl | Min | +/- |
|--------------------------------------------------------------------------------------------------------------------------------------------------------------------------------------------------------------------------------------------------------------------------------------------------------------------------------------------------------------------------------------------------------------------------------------------------------------------------------------------------------------------------------------------------------------------------------------------------------------------------------------------------------------------------------------------------------------------------------------------------------------------------------------------------------------------------------------------------------------------------------------------------------------------------------------------------------------------------------------------------------------------------------------------------------------------------------------------------------------------------------------------------------------------------------------------------------------------------------------------------|-----|----------------------|---|-----|-------|------|-------|----|----|----|----|----|----|-----|-----|-----|-----|
| 23       ALEXANDER, TREY       G       9       4-12       0-4       1-2       0       2       2       2       2       1       2       36       13         24       KALUMA, ARTHUR       F       10       2-6       0-3       6-6       2       7       9       0       4       2       1       0       33       11         55       SCHEIERMAN, BAYLOR       G       10       4-12       2-8       0-0       0       6       6       3       4       3       1       0       26       6         04       MITCHELL, SHEREEF       G       0       0-0       0-0       0       0       0       0       0       1       -2         05       FARABELLO, FRANCISCO       G       2       1-1       0-0       0-0       0       2       2       2       0       0       0       1       -2         13       MILLER, MASON       F       0       0-2       0-1       0-0       0       1       1       1       0       0       0       2       -1         13       MILLER, MASON       F       0       0-2       0-1       0-0       0 <td>02</td> <td>NEMBHARD, RYAN</td> <td>G</td> <td>10</td> <td>4-9</td> <td>0-3</td> <td>2-2</td> <td>0</td> <td>3</td> <td>3</td> <td>3</td> <td>3</td> <td>0</td> <td>0</td> <td>1</td> <td>37</td> <td>8</td> | 02  | NEMBHARD, RYAN       | G | 10  | 4-9   | 0-3  | 2-2   | 0  | 3  | 3  | 3  | 3  | 0  | 0   | 1   | 37  | 8   |
| 24       KALUMA, ARTHUR       F       10       2-6       0-3       6-6       2       7       9       0       4       2       1       0       33       11         55       SCHEIERMAN, BAYLOR       G       10       4-12       2-8       0-0       0       6       6       3       4       3       1       0       26       6         04       MITCHELL, SHEREEF       G       0       0-0       0-0       0       0       0       0       0       0       1       -2         05       FARABELLO, FRANCISCO       G       2       1-1       0-0       0-0       0       2       2       2       0       0       0       1       -2         13       MILLER, MASON       F       0       0-2       0-1       0-0       0       2       2       0       0       0       0       7       -2         33       KING, FREDRICK       C       0       0-0       0-0       0       1       1       1       0       0       0       2       -1         33       KING, FREDRICK       C       0       0-0       0-0       0       1                                                                                                                                                                                                                        | 11  | KALKBRENNER, RYAN    | С | 31  | 11-14 | 1-1  | 8-9   | 0  | 7  | 7  | 3  | 2  | 1  | 3   | 0   | 38  | 10  |
| 55       SCHEIERMAN, BAYLOR       G       10       4-12       2-8       0-0       0       6       6       3       4       3       1       0       26       6         04       MITCHELL, SHEREEF       G       0       0-0       0-0       0       0       0       0       0       0       0       0       0       1       -2         05       FARABELLO, FRANCISCO       G       2       1-1       0-0       0-0       0       2       2       2       0       0       0       1       -2         13       MILLER, MASON       F       0       0-2       0-1       0-0       0       2       2       0       0       0       0       7       -2         33       KING, FREDRICK       C       0       0-0       0-0       0       1       1       1       0       0       0       2       -1         TEAM           0       0       0       2       -1                                                                                                                                                                                                                                                                                                                                                                                           | 23  | ALEXANDER, TREY      | G | 9   | 4-12  | 0-4  | 1-2   | 0  | 2  | 2  | 2  | 2  | 2  | 1   | 2   | 36  | 13  |
| 04       MITCHELL, SHEREEF       G       0       0-0       0-0       0       0       0       0       0       0       0       0       1       -2         05       FARABELLO, FRANCISCO       G       2       1-1       0-0       0-0       0       2       2       2       0       0       0       0       18       2         13       MILLER, MASON       F       0       0-2       0-1       0-0       0       2       2       0       0       0       0       7       -2         33       KING, FREDRICK       C       0       0-0       0-0       0       1       1       1       0       0       0       2       -1         TEAM       I       1       2       0       0       0       2       -1                                                                                                                                                                                                                                                                                                                                                                                                                                                                                                                                            | 24  | KALUMA, ARTHUR       | F | 10  | 2-6   | 0-3  | 6-6   | 2  | 7  | 9  | 0  | 4  | 2  | 1   | 0   | 33  | 11  |
| 05       FARABELLO, FRANCISCO       G       2       1-1       0-0       0-0       0       2       2       2       0       0       0       18       2         13       MILLER, MASON       F       0       0-2       0-1       0-0       0       2       2       0       0       0       0       7       -2         33       KING, FREDRICK       C       0       0-0       0-0       0       1       1       1       0       0       0       2       -1         TEAM                                                                                                                                                                                                                                                                                                                                                                                                                                                                                                                                                                                                                                                                                                                                                                             | 55  | SCHEIERMAN, BAYLOR   | G | 10  | 4-12  | 2-8  | 0-0   | 0  | 6  | 6  | 3  | 4  | 3  | 1   | 0   | 26  | 6   |
| 13       MILLER, MASON       F       0       0-2       0-1       0-0       0       2       2       0       0       0       0       7       -2         33       KING, FREDRICK       C       0       0-0       0-0       0       1       1       1       0       0       0       2       -1         TEAM       1       1       2       0       0       0       1       1       1       0       0       0       2       -1                                                                                                                                                                                                                                                                                                                                                                                                                                                                                                                                                                                                                                                                                                                                                                                                                         | 04  | MITCHELL, SHEREEF    | G | 0   | 0-0   | 0-0  | 0-0   | 0  | 0  | 0  | 0  | 0  | 0  | 0   | 0   | 1   | -2  |
| 33 KING, FREDRICK         C         0         0         0         1         1         0         0         0         2         -1           TEAM         1         1         2         0         0         2         -1                                                                                                                                                                                                                                                                                                                                                                                                                                                                                                                                                                                                                                                                                                                                                                                                                                                                                                                                                                                                                           | 05  | FARABELLO, FRANCISCO | G | 2   | 1-1   | 0-0  | 0-0   | 0  | 2  | 2  | 2  | 0  | 0  | 0   | 0   | 18  | 2   |
| TEAM 1 1 2 0 0                                                                                                                                                                                                                                                                                                                                                                                                                                                                                                                                                                                                                                                                                                                                                                                                                                                                                                                                                                                                                                                                                                                                                                                                                                   | 13  | MILLER, MASON        | F | 0   | 0-2   | 0-1  | 0-0   | 0  | 2  | 2  | 0  | 0  | 0  | 0   | 0   | 7   | -2  |
|                                                                                                                                                                                                                                                                                                                                                                                                                                                                                                                                                                                                                                                                                                                                                                                                                                                                                                                                                                                                                                                                                                                                                                                                                                                  | 33  | KING, FREDRICK       | С | 0   | 0-0   | 0-0  | 0-0   | 0  | 1  | 1  | 1  | 0  | 0  | 0   | 0   | 2   | -1  |
| TOTALS 72 26-56 3-20 17-19 3 31 34 14 15 8 6 3 198                                                                                                                                                                                                                                                                                                                                                                                                                                                                                                                                                                                                                                                                                                                                                                                                                                                                                                                                                                                                                                                                                                                                                                                               |     | TEAM                 |   |     |       |      |       | 1  | 1  | 2  | 0  |    | 0  |     |     |     |     |
|                                                                                                                                                                                                                                                                                                                                                                                                                                                                                                                                                                                                                                                                                                                                                                                                                                                                                                                                                                                                                                                                                                                                                                                                                                                  |     | TOTALS               |   | 72  | 26-56 | 3-20 | 17-19 | 3  | 31 | 34 | 14 | 15 | 8  | 6   | 3   | 198 |     |