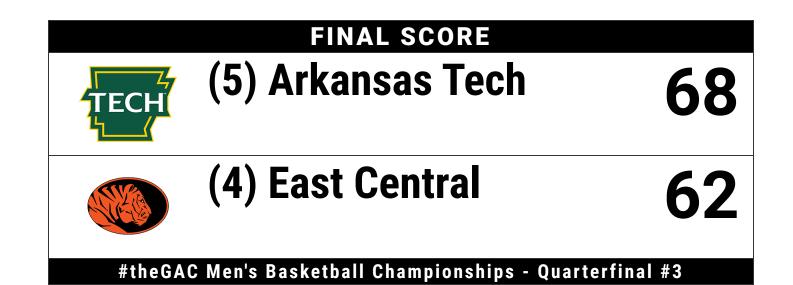

#### Official Box Score (5) Arkansas Tech vs (4) East Central Game Totals -- Final Statistics March 03, 2023 at FireLake Arena - Shawnee

#### (5) Arkansas Tech 68

|     | TOTALS          |   | 68  | 24-50 | 6-18 | 14-18 | 9  | 26 | 35 | 13 | 10 | 15 | 5   | 6   | 200 |     |
|-----|-----------------|---|-----|-------|------|-------|----|----|----|----|----|----|-----|-----|-----|-----|
|     | TEAM            |   |     |       |      |       | 1  | 2  | 3  | 0  |    | 0  |     |     |     |     |
| 23  | HARRIS, WES     | F | 2   | 1-2   | 0-0  | 0-0   | 1  | 2  | 3  | 0  | 0  | 0  | 0   | 0   | 19  | 5   |
| 12  | SHAFFER, KADE   | G | 12  | 4-7   | 2-4  | 2-2   | 0  | 2  | 2  | 2  | 4  | 1  | 0   | 0   | 27  | 16  |
| 05  | ROBERTS, D'RELL | G | 20  | 5-12  | 3-7  | 7-7   | 0  | 2  | 2  | 2  | 1  | 2  | 0   | 1   | 21  | 13  |
| 34  | GOSNELL, NIKO   | F | 2   | 1-2   | 0-0  | 0-1   | 2  | 7  | 9  | 1  | 2  | 3  | 2   | 0   | 21  | 1   |
| 15  | KAMARAD, TOMMY  | F | 7   | 3-6   | 0-1  | 1-1   | 1  | 3  | 4  | 2  | 0  | 4  | 2   | 0   | 22  | 1   |
| 04  | JOHNSON, BJ     | G | 11  | 5-6   | 1-1  | 0-2   | 1  | 3  | 4  | 1  | 1  | 2  | 1   | 2   | 35  | -2  |
| 02  | PETER, TAELON   | G | 10  | 3-9   | 0-5  | 4-5   | 2  | 2  | 4  | 3  | 1  | 2  | 0   | 3   | 33  | 4   |
| 01  | LEAVELL, ANDRE  | G | 4   | 2-6   | 0-0  | 0-0   | 1  | 3  | 4  | 2  | 1  | 1  | 0   | 0   | 22  | -8  |
| No. | Player          | S | Pts | FG    | 3FG  | FT    | OR | DR | TR | PF | Α  | ТО | Blk | Stl | Min | +/- |

#### (4) East Central 62

Chaoting Dy Dariad

|     | TOTALS              |   | 62  | 23-53 | 6-18 | 10-13 | 4  | 20 | 24 | 16 | 13 | 11 | 1   | 9 2 | 200 |     |
|-----|---------------------|---|-----|-------|------|-------|----|----|----|----|----|----|-----|-----|-----|-----|
|     | TEAM                |   |     |       |      |       | 1  | 1  | 2  | 0  |    | 1  |     |     |     |     |
| 11  | DIXON, LEONARD      | F | 7   | 3-8   | 0-3  | 1-2   | 0  | 4  | 4  | 1  | 0  | 1  | 0   | 0   | 21  | -11 |
| 10  | ACRES, JAKEEM       | G | 0   | 0-2   | 0-0  | 0-0   | 0  | 1  | 1  | 0  | 0  | 0  | 0   | 0   | 7   | -4  |
| 03  | WILBERT, ROMELLO    | G | 0   | 0-4   | 0-2  | 0-0   | 1  | 2  | 3  | 1  | 0  | 0  | 0   | 1   | 12  | -15 |
| 24  | THOMAS, KEYON       | G | 15  | 5-8   | 1-1  | 4-4   | 0  | 2  | 2  | 1  | 1  | 2  | 0   | 1   | 37  | 2   |
| 22  | HARPER, LUKE        | G | 15  | 5-9   | 1-1  | 4-4   | 0  | 2  | 2  | 3  | 1  | 4  | 0   | 5   | 35  | 5   |
| 05  | EZEDINMA, GODSGIFT  | F | 7   | 3-9   | 1-5  | 0-0   | 1  | 2  | 3  | 3  | 3  | 0  | 0   | 0   | 35  | 5   |
| 02  | JOHNSON II, QUINTON | G | 8   | 3-6   | 1-2  | 1-2   | 1  | 2  | 3  | 3  | 7  | 2  | 0   | 1   | 28  | -6  |
| 00  | TANNER, JR.,BARRON  | F | 10  | 4-7   | 2-4  | 0-1   | 0  | 4  | 4  | 4  | 1  | 1  | 1   | 1   | 24  | -6  |
| No. | Player              | S | Pts | FG    | 3FG  | FT    | OR | DR | TR | PF | А  | то | Blk | Stl | Min | +/- |