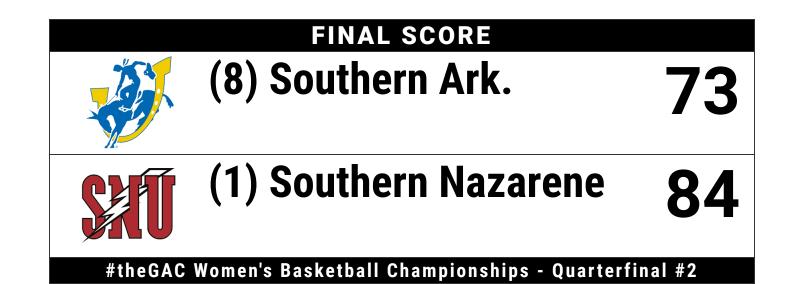

## **Official Box Score** (8) Southern Ark. vs (1) Southern Nazarene Game Totals -- Final Statistics March 02, 2023 at FireLake Arena - Shawnee

## (8) Southern Ark. 73

| 00       LINZY, MYCHALA       G       3       1-3       1-3       0-0       1       0       1       0       1       0       0       19       -7         01       BROWN, BROOKLIN       G       11       4-9       1-2       2-3       2       0       2       2       1       1       2       1       22       1       2       1       22       1       1       2       1       22       1       2       1       22       1       2       1       22       1       2       1       22       1       2       1       22       1       2       1       22       1       2       1       2       1       22       1       2       1       2       1       2       1       2       1       2       1       2       1       2       1       2       1       2       1       2       1       2       1       2       1       2       1       1       2       1       1       1       1       1       1       1       1       1       1       1       1       1       1       1       1       1       1       1 <th>No.</th> <th>Player</th> <th>S</th> <th>Pts</th> <th>FG</th> <th>3FG</th> <th>FT</th> <th>OR</th> <th>DR</th> <th>TR</th> <th>PF</th> <th>Α</th> <th>то</th> <th>Blk</th> <th>Stl</th> <th>Min</th> <th>+/-</th> | No. | Player          | S | Pts | FG    | 3FG   | FT    | OR | DR | TR | PF | Α  | то | Blk | Stl | Min | +/- |
|-------------------------------------------------------------------------------------------------------------------------------------------------------------------------------------------------------------------------------------------------------------------------------------------------------------------------------------------------------------------------------------------------------------------------------------------------------------------------------------------------------------------------------------------------------------------------------------------------------------------------------------------------------------------------------------------------------------------------------------------------------------------------------------------------------------------------------------------------------------------------------------------------------------------------------------------------------------------------------------------------------------------------------------------------------------------------------------------------------------------------------------------------------------------------------------------------------------------------------|-----|-----------------|---|-----|-------|-------|-------|----|----|----|----|----|----|-----|-----|-----|-----|
| 13       JONES, JESSICA       G       15       4-9       3-7       4-5       0       1       1       2       1       2       0       2       23       -2         23       MORRIS, DIAMOND       G       8       3-9       0-1       2-2       1       1       2       0       4       3       0       2       24       -5         25       HILL, BRAYDYN       G       6       2-6       0-0       2-4       1       1       2       3       5       4       0       1       24       -6         03       BELL, JERICA       F       0       0-0       0-0       0       0       0       0       0       0       1       1       2       3       5       4       0       1       1       1       1       2       0       0       0       1       1       1       1       1       1       1       1       1       1       1       1       1       1       1       1       1       1       1       1       1       1       1       1       1       1       1       1       1       1       1       1       1 <td>00</td> <td>LINZY, MYCHALA</td> <td>G</td> <td>3</td> <td>1-3</td> <td>1-3</td> <td>0-0</td> <td>1</td> <td>0</td> <td>1</td> <td>1</td> <td>0</td> <td>1</td> <td>0</td> <td>0</td> <td>19</td> <td>-7</td>   | 00  | LINZY, MYCHALA  | G | 3   | 1-3   | 1-3   | 0-0   | 1  | 0  | 1  | 1  | 0  | 1  | 0   | 0   | 19  | -7  |
| 23       MORRIS, DIAMOND       G       8       3-9       0-1       2-2       1       1       2       0       4       3       0       2       24       -5         25       HILL, BRAYDYN       G       6       2-6       0-0       2-4       1       1       2       3       5       4       0       1       24       -6         03       BELL, JERICA       F       0       0-0       0-0       0       0       0       0       0       0       1       1       1       1       1       2       3       5       4       0       1       24       -6         03       BELL, JERICA       F       0       0-0       0-0       0       0       0       0       0       0       0       0       0       1       1       1       1       1       1       1       1       1       1       1       1       1       1       1       1       1       1       1       1       1       1       1       1       1       1       1       1       1       1       1       1       1       1       1       1       1                                                                                                                                                                                                                         | 01  | BROWN, BROOKLIN | G | 11  | 4-9   | 1-2   | 2-3   | 2  | 0  | 2  | 2  | 1  | 1  | 2   | 1   | 22  | 10  |
| 25       HILL, BRAYDYN       G       6       2-6       0-0       2-4       1       1       2       3       5       4       0       1       24       -6         03       BELL, JERICA       F       0       0-0       0-0       0-0       0       0       0       0       0       0       0       0       1       1       1       1       1       1       1       1       1       1       1       1       1       1       1       1       1       1       1       1       1       1       1       1       1       1       1       1       1       1       1       1       1       1       1       1       1       1       1       1       1       1       1       1       1       1       1       1       1       1       1       1       1       1       1       1       1       1       1       1       1       1       1       1       1       1       1       1       1       1       1       1       1       1       1       1       1       1       1       1       1       1       1       1<                                                                                                                                                                                                                           | 13  | JONES, JESSICA  | G | 15  | 4-9   | 3-7   | 4-5   | 0  | 1  | 1  | 2  | 1  | 2  | 0   | 2   | 23  | -2  |
| 03       BELL, JERICA       F       0       0-0       0-0       0       0       0       0       0       0       0       1       1         10       WILBANKS, CHLOE       G       0       0-0       0-0       0       0       0       0       0       0       0       0       0       0       0       0       0       0       0       0       0       0       0       0       0       0       0       0       0       0       0       0       0       0       0       0       0       0       0       0       0       0       0       0       0       0       0       0       0       0       0       0       0       0       0       0       0       0       0       0       0       0       0       0       0       0       0       0       0       0       0       0       0       0       0       0       0       0       0       0       0       0       0       0       0       1       1       1       1       1       1       1       0       0       1       1       2       1       0                                                                                                                                                                                                                                | 23  | MORRIS, DIAMOND | G | 8   | 3-9   | 0-1   | 2-2   | 1  | 1  | 2  | 0  | 4  | 3  | 0   | 2   | 24  | -5  |
| 10       WILBANKS, CHLOE       G       0       0-0       0-0       0       0       0       2       0       0       0       5       5         11       MINTER, KYLIE       G       5       2-5       1-3       0-0       0       1       1       2       0       0       0       11       -8         12       TREMIE, ADDY       G       14       5-8       4-5       0-0       0       0       0       2       0       2       0       1       20       -19         20       WARREN, KYLIE       G       7       2-6       1-1       2-2       0       1       1       3       0       0       0       19       2         20       WARREN, KYLIE       G       7       2-6       1-1       2-2       0       1       1       3       0       0       0       19       2         22       BRIGHT, MARLEE       G       4       2-3       0-0       0-0       0       1       1       2       1       6       0       1       12       -10         30       REESE, SIHIRAH       F       0       0-0       0-0       0                                                                                                                                                                                                          | 25  | HILL, BRAYDYN   | G | 6   | 2-6   | 0-0   | 2-4   | 1  | 1  | 2  | 3  | 5  | 4  | 0   | 1   | 24  | -6  |
| 11       MINTER, KYLIE       G       5       2-5       1-3       0-0       0       1       1       2       0       0       0       11       -8         12       TREMIE, ADDY       G       14       5-8       4-5       0-0       0       0       2       0       2       0       1       20       -19         20       WARREN, KYLIE       G       7       2-6       1-1       2-2       0       1       1       3       0       0       0       19       2         20       WARREN, KYLIE       G       7       2-6       1-1       2-2       0       1       1       3       0       0       0       19       2         22       BRIGHT, MARLEE       G       4       2-3       0-0       0-0       0       1       1       2       1       6       0       1       12       -10         30       REESE, SIHIRAH       F       0       0-0       0-0       0-4       1       6       7       3       1       0       0       2       21       -16         TEAM           2       2 <td>03</td> <td>BELL, JERICA</td> <td>F</td> <td>0</td> <td>0-0</td> <td>0-0</td> <td>0-0</td> <td>0</td> <td>0</td> <td>0</td> <td>0</td> <td>0</td> <td>0</td> <td>0</td> <td>0</td> <td>1</td> <td>1</td>                            | 03  | BELL, JERICA    | F | 0   | 0-0   | 0-0   | 0-0   | 0  | 0  | 0  | 0  | 0  | 0  | 0   | 0   | 1   | 1   |
| 12       TREMIE, ADDY       G       14       5-8       4-5       0-0       0       0       2       0       2       0       1       20       -19         20       WARREN, KYLIE       G       7       2-6       1-1       2-2       0       1       1       3       0       0       0       19       2         22       BRIGHT, MARLEE       G       4       2-3       0-0       0-0       0       1       1       2       1       6       0       1       12       -10         30       REESE, SIHIRAH       F       0       0-0       0-0       0-4       1       6       7       3       1       0       0       2       21       -16         TEAM       F       0       0-0       0-0       0-4       1       6       7       3       1       0       0       2       21       -16                                                                                                                                                                                                                                                                                                                                                                                                                                         | 10  | WILBANKS, CHLOE | G | 0   | 0-0   | 0-0   | 0-0   | 0  | 0  | 0  | 0  | 2  | 0  | 0   | 0   | 5   | 5   |
| 20       WARREN, KYLIE       G       7       2-6       1-1       2-2       0       1       1       3       0       0       0       19       2         22       BRIGHT, MARLEE       G       4       2-3       0-0       0-0       0       1       1       2       1       6       0       1       12       -10         30       REESE, SIHIRAH       F       0       0-0       0-4       1       6       7       3       1       0       0       2       21       -16         TEAM                                                                                                                                                                                                                                                                                                                                                                                                                                                                                                                                                                                                                                                                                                                                            | 11  | MINTER, KYLIE   | G | 5   | 2-5   | 1-3   | 0-0   | 0  | 1  | 1  | 2  | 0  | 0  | 0   | 0   | 11  | -8  |
| 22       BRIGHT, MARLEE       G       4       2-3       0-0       0-0       0       1       1       2       1       6       0       1       12       -10         30       REESE, SIHIRAH       F       0       0-0       0-4       1       6       7       3       1       0       0       2       21       -16         TEAM       2       2       4       0       1                                                                                                                                                                                                                                                                                                                                                                                                                                                                                                                                                                                                                                                                                                                                                                                                                                                          | 12  | TREMIE, ADDY    | G | 14  | 5-8   | 4-5   | 0-0   | 0  | 0  | 0  | 2  | 0  | 2  | 0   | 1   | 20  | -19 |
| 30 REESE, SIHIRAH       F       0       0-0       0-4       1       6       7       3       1       0       0       2       21       -16         TEAM       2       2       4       0       1       1       1       1       1       1       1       1       1       1       1       1       1       1       1       1       1       1       1       1       1       1       1       1       1       1       1       1       1       1       1       1       1       1       1       1       1       1       1       1       1       1       1       1       1       1       1       1       1       1       1       1       1       1       1       1       1       1       1       1       1       1       1       1       1       1       1       1       1       1       1       1       1       1       1       1       1       1       1       1       1       1       1       1       1       1       1       1       1       1       1       1       1       1       1       1 <t< td=""><td>20</td><td>WARREN, KYLIE</td><td>G</td><td>7</td><td>2-6</td><td>1-1</td><td>2-2</td><td>0</td><td>1</td><td>1</td><td>3</td><td>0</td><td>0</td><td>0</td><td>0</td><td>19</td><td>2</td></t<>                           | 20  | WARREN, KYLIE   | G | 7   | 2-6   | 1-1   | 2-2   | 0  | 1  | 1  | 3  | 0  | 0  | 0   | 0   | 19  | 2   |
| TEAM 2 2 4 0 1                                                                                                                                                                                                                                                                                                                                                                                                                                                                                                                                                                                                                                                                                                                                                                                                                                                                                                                                                                                                                                                                                                                                                                                                                | 22  | BRIGHT, MARLEE  | G | 4   | 2-3   | 0-0   | 0-0   | 0  | 1  | 1  | 2  | 1  | 6  | 0   | 1   | 12  | -10 |
|                                                                                                                                                                                                                                                                                                                                                                                                                                                                                                                                                                                                                                                                                                                                                                                                                                                                                                                                                                                                                                                                                                                                                                                                                               | 30  | REESE, SIHIRAH  | F | 0   | 0-0   | 0-0   | 0-4   | 1  | 6  | 7  | 3  | 1  | 0  | 0   | 2   | 21  | -16 |
| TOTALS         73         25-58         11-22         12-20         8         14         22         20         15         20         2         10         200                                                                                                                                                                                                                                                                                                                                                                                                                                                                                                                                                                                                                                                                                                                                                                                                                                                                                                                                                                                                                                                                 |     | TEAM            |   |     |       |       |       | 2  | 2  | 4  | 0  |    | 1  |     |     |     |     |
|                                                                                                                                                                                                                                                                                                                                                                                                                                                                                                                                                                                                                                                                                                                                                                                                                                                                                                                                                                                                                                                                                                                                                                                                                               |     | TOTALS          |   | 73  | 25-58 | 11-22 | 12-20 | 8  | 14 | 22 | 20 | 15 | 20 | 2   | 10  | 200 |     |

(1) Southern Nazarene 84

|   | TOTALS             |   | 84  | 31-48 | 3-5 | 19-25 | 4  | 28 | 32 | 19 | 18 | 21 | 4   | 11  | 200 |     |
|---|--------------------|---|-----|-------|-----|-------|----|----|----|----|----|----|-----|-----|-----|-----|
|   | TEAM               |   |     |       |     |       | 1  | 1  | 2  | 0  |    | 2  |     |     |     |     |
| 2 | 25 REIHM, LEXIE    | G | 0   | 0-0   | 0-0 | 0-0   | 0  | 0  | 0  | 1  | 0  | 0  | 0   | 1   | 5   | 0   |
| 2 | 21 JONES, PAYTON   | G | 12  | 5-8   | 0-1 | 2-3   | 0  | 0  | 0  | 2  | 4  | 3  | 0   | 3   | 22  | 9   |
| 1 | .0 LEON, NEFER     | G | 0   | 0-0   | 0-0 | 0-0   | 0  | 1  | 1  | 0  | 1  | 1  | 0   | 0   | 5   | -3  |
| 1 | 5 ADAMS, GEORGIA   | F | 21  | 7-9   | 1-1 | 6-6   | 0  | 6  | 6  | 4  | 1  | 4  | 0   | 0   | 36  | 11  |
| 1 | .2 MONAGHAN, EMILY | G | 10  | 3-7   | 0-1 | 4-6   | 0  | 1  | 1  | 5  | 5  | 2  | 0   | 3   | 32  | 6   |
| C | 5 GIDDEY, HANNAH   | F | 18  | 9-14  | 0-0 | 0-0   | 1  | 12 | 13 | 2  | 4  | 3  | 2   | 0   | 33  | 9   |
| C | 04 REITHER, LAURYN | G | 9   | 4-5   | 1-1 | 0-0   | 1  | 2  | 3  | 2  | 2  | 2  | 1   | 4   | 34  | 14  |
| C | 1 AWATT, CASSANDRA | G | 14  | 3-5   | 1-1 | 7-10  | 1  | 5  | 6  | 3  | 1  | 4  | 1   | 0   | 33  | 9   |
| N | lo. Player         | S | Pts | FG    | 3FG | FT    | OR | DR | TR | PF | А  | то | Blk | Stl | Min | +/- |