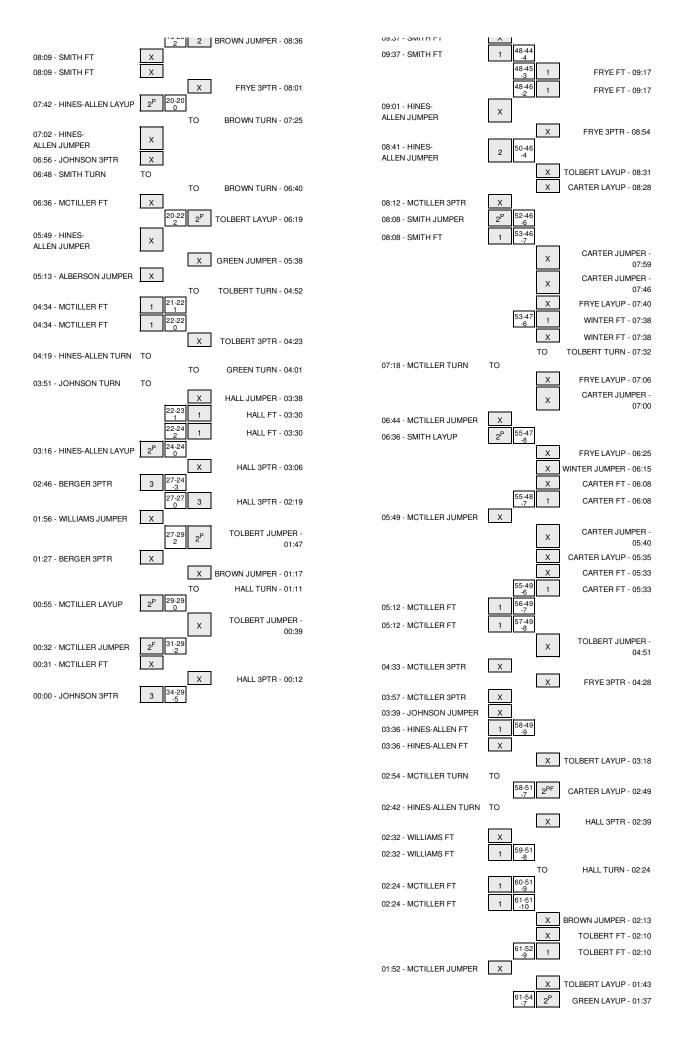

Officials: Kathleen Lynch, Kim Thebo, Danielle Bittle Technical Fouls: Towson- None. Coll. of Charleston- None.

Attendance: 531

| Score by periods    | 1st | 2nd | Total |
|---------------------|-----|-----|-------|
| Towson              | 34  | 30  | 64    |
| Coll. of Charleston | 29  | 31  | 60    |

Off 2nd Fast ln Points Paint T/O Chance Break Bench 14 2 7 Towson 18 14 Coll. of Charleston 18 12 14 4 20

Largest lead - Towson by 10 2nd-02:24; Coll. of Charleston by 3 1st-16:43

Score tied - 8 times Lead changed - 16 times