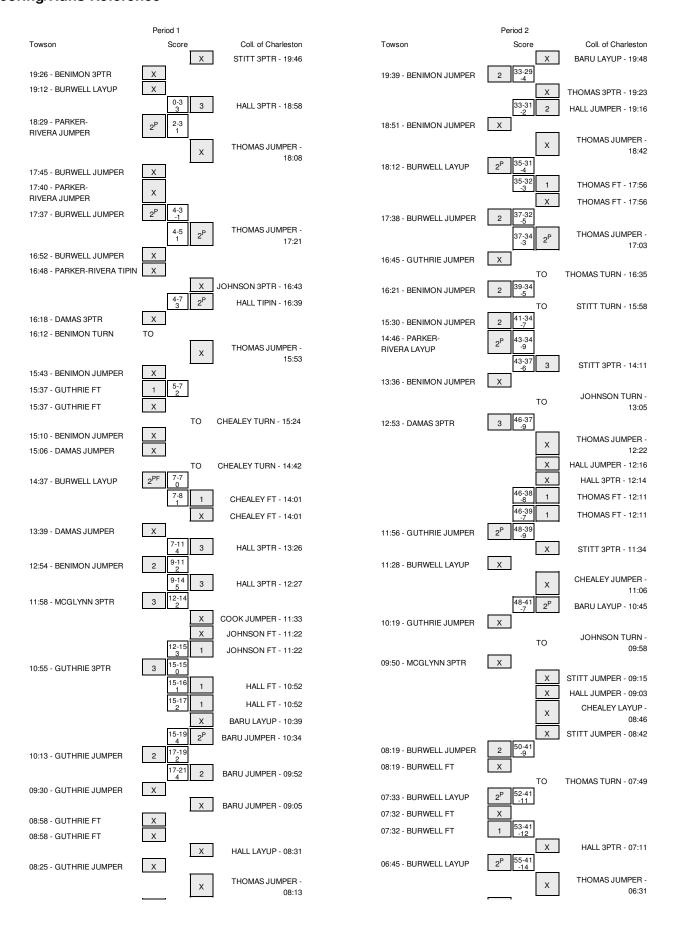

## Towson vs Coll. of Charleston 1/19/2014; 3:30 pm at TD Arena -- Charleston, S.C. Period 1 Play-By-Play

| VISITORS: Towson                         | Time  | Score | Margin | HOME: Coll. of Charleston         |
|------------------------------------------|-------|-------|--------|-----------------------------------|
|                                          | 19:46 |       |        | MISSED 3PTR by STITT, ANTHONY     |
| REBOUND (DEF) by TEAM                    | 19:46 |       |        |                                   |
|                                          | 19:43 |       |        | FOUL by THOMAS, ANTHONY           |
| MISSED 3PTR by BENIMON, JERRELLE         | 19:26 |       |        |                                   |
| REBOUND (OFF) by TEAM                    | 19:26 |       |        |                                   |
| MISSED LAYUP by BURWELL,MIKE             | 19:12 |       |        |                                   |
| imodeb entrol by bottmeee, mine          | 19:12 |       |        | REBOUND (DEF) by TEAM             |
|                                          | 18:58 | 3-0   | Н3     | GOOD! 3PTR by HALL, WILLIS        |
|                                          |       | 3-0   | по     |                                   |
| COOR HIMPER L. DARVER BUVERA TUAL III    | 18:58 |       |        | ASSIST by STITT, ANTHONY          |
| GOOD! JUMPER by PARKER-RIVERA, TIMAJH    | 18:29 | 3-2   | H 1    |                                   |
| FOUL by BURWELL,MIKE                     | 18:17 |       |        |                                   |
|                                          | 18:08 |       |        | MISSED JUMPER by THOMAS, ANTHONY  |
| REBOUND (DEF) by BENIMON, JERRELLE       | 18:08 |       |        |                                   |
| MISSED JUMPER by BURWELL,MIKE            | 17:45 |       |        |                                   |
| REBOUND (OFF) by PARKER-RIVERA, TIMAJH   | 17:45 |       |        |                                   |
| MISSED JUMPER by PARKER-RIVERA, TIMAJH   | 17:40 |       |        |                                   |
| REBOUND (OFF) by BURWELL,MIKE            | 17:40 |       |        |                                   |
| GOOD! JUMPER by BURWELL,MIKE             | 17:37 | 3-4   | V 1    |                                   |
|                                          | 17:21 | 5-4   | H 1    | GOOD! JUMPER by THOMAS, ANTHONY   |
| MISSED JUMPER by BURWELL,MIKE            | 16:52 | 3-4   | """    | GOOD: SOWII ETT BY THOWAS, ANTHON |
|                                          |       |       |        |                                   |
| REBOUND (OFF) by PARKER-RIVERA, TIMAJH   | 16:52 |       |        |                                   |
| MISSED TIPIN by PARKER-RIVERA,TIMAJH     | 16:48 |       |        |                                   |
|                                          | 16:48 |       |        | REBOUND (DEF) by HALL, WILLIS     |
|                                          | 16:43 |       |        | MISSED 3PTR by JOHNSON,NORI       |
|                                          | 16:43 |       |        | REBOUND (OFF) by HALL, WILLIS     |
|                                          | 16:39 | 7-4   | H 3    | GOOD! TIPIN by HALL, WILLIS       |
| MISSED 3PTR by DAMAS,MARCUS              | 16:18 |       |        |                                   |
| REBOUND (OFF) by BENIMON, JERRELLE       | 16:18 |       |        |                                   |
| TURNOVER by BENIMON, JERRELLE            | 16:12 |       |        |                                   |
| TOTALO VETTO y DETAINOTA, DETAILEEEE     | 15:53 |       |        | MICCED HIMDED by THOMAC ANTHONY   |
| DEDOUND (DEE) by DENIMON JEDDELLE        |       |       |        | MISSED JUMPER by THOMAS, ANTHONY  |
| REBOUND (DEF) by BENIMON, JERRELLE       | 15:53 |       |        |                                   |
| MISSED JUMPER by BENIMON, JERRELLE       | 15:43 |       |        |                                   |
| REBOUND (OFF) by TEAM                    | 15:43 |       |        |                                   |
| TIMEOUT MEDIA                            | 15:40 |       |        |                                   |
| SUB IN: GUTHRIE,RAFRIEL                  | 15:40 |       |        |                                   |
| SUB OUT: MCGLYNN,FOUR                    | 15:40 |       |        |                                   |
|                                          | 15:37 |       |        | FOUL by JOHNSON, NORI             |
| GOOD! FT by GUTHRIE,RAFRIEL              | 15:37 | 7-5   | H 2    |                                   |
| MISSED FT by GUTHRIE,RAFRIEL             | 15:37 |       |        |                                   |
| inioces i by domine, but the             | 15:37 |       |        | REBOUND (DEF) by WISHON, DAVID    |
|                                          |       |       |        |                                   |
|                                          | 15:37 |       |        | SUB IN: WISHON, DAVID             |
|                                          | 15:37 |       |        | SUB IN: CHEALEY, JOE              |
|                                          | 15:37 |       |        | SUB OUT: JOHNSON,NORI             |
|                                          | 15:37 |       |        | SUB OUT: HALL, WILLIS             |
|                                          | 15:24 |       |        | TURNOVER by CHEALEY, JOE          |
| MISSED JUMPER by BENIMON, JERRELLE       | 15:10 |       |        |                                   |
| REBOUND (OFF) by DAMAS, MARCUS           | 15:10 |       |        |                                   |
| MISSED JUMPER by DAMAS,MARCUS            | 15:06 |       |        |                                   |
| MINOCES COMM ETT OF BY MIN TO, MIN TO CO | 15:06 |       |        | REBOUND (DEF) by WISHON, DAVID    |
|                                          |       |       |        |                                   |
| OTEAL L. BARKER BUYERA TIMA III          | 14:42 |       |        | TURNOVER by CHEALEY, JOE          |
| STEAL by PARKER-RIVERA,TIMAJH            | 14:41 |       | _      |                                   |
| GOOD! LAYUP by BURWELL,MIKE              | 14:37 | 7-7   | T      |                                   |
| ASSIST by DAMAS,MARCUS                   | 14:37 |       |        |                                   |
| FOUL by GUTHRIE, RAFRIEL                 | 14:01 |       |        |                                   |
|                                          | 14:01 | 8-7   | H 1    | GOOD! FT by CHEALEY, JOE          |
|                                          | 14:01 |       |        | MISSED FT by CHEALEY, JOE         |
| REBOUND (DEF) by BENIMON, JERRELLE       | 14:01 |       |        | .,                                |
| SUB IN: FOSTER, WALTER                   | 14:01 |       |        |                                   |
|                                          |       |       |        |                                   |
| SUB IN: MCGLYNN,FOUR                     | 14:01 |       |        |                                   |
| SUB OUT: PARKER-RIVERA, TIMAJH           | 14:01 |       |        |                                   |
| SUB OUT: BURWELL,MIKE                    | 14:01 |       |        |                                   |
|                                          | 14:01 |       |        | SUB IN: HALL, WILLIS              |
|                                          | 14:01 |       |        | SUB IN: JOHNSON,THEO              |
|                                          | 14:01 |       |        | SUB OUT: BARU,ADJEHI              |
|                                          | 14:01 |       |        | SUB OUT: THOMAS, ANTHONY          |
|                                          | 13:51 |       |        | FOUL by CHEALEY,JOE               |
|                                          | 13:51 |       |        | SUB IN: COOK, JOHNATHAN           |
|                                          |       |       |        |                                   |
| MICOED HUNDED by DAMAG MARCHO            | 13:51 |       |        | SUB OUT: CHEALEY,JOE              |
| MISSED JUMPER by DAMAS, MARCUS           | 13:39 |       |        |                                   |
|                                          | 13:39 |       |        | REBOUND (DEF) by WISHON, DAVID    |
|                                          | 13:26 | 11-7  | H 4    | GOOD! 3PTR by HALL, WILLIS        |
| GOOD! JUMPER by BENIMON, JERRELLE        | 12:54 | 11-9  | H 2    |                                   |
|                                          | 12:27 | 14-9  | H 5    | GOOD! 3PTR by HALL, WILLIS        |
|                                          | 12:27 |       |        | ASSIST by STITT, ANTHONY          |
|                                          | 12.27 |       |        | ASSIST BY STITT, ANTHONY          |