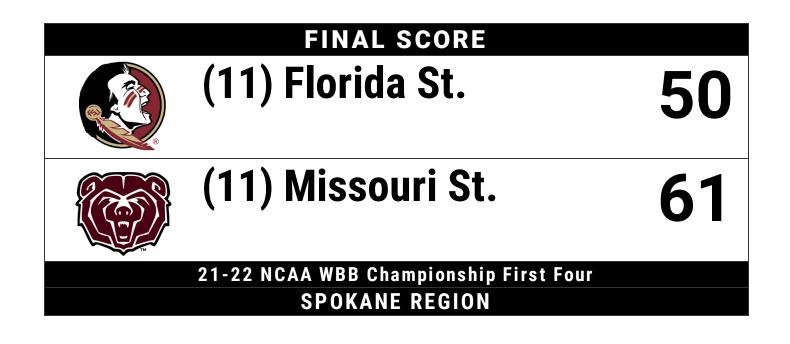

#### Official Box Score (11) Florida St. vs (11) Missouri St. SPOKANE REGION Game Totals -- Final Statistics March 17, 2022 at Maravich Assembly Center (PMAC) - Baton Rouge