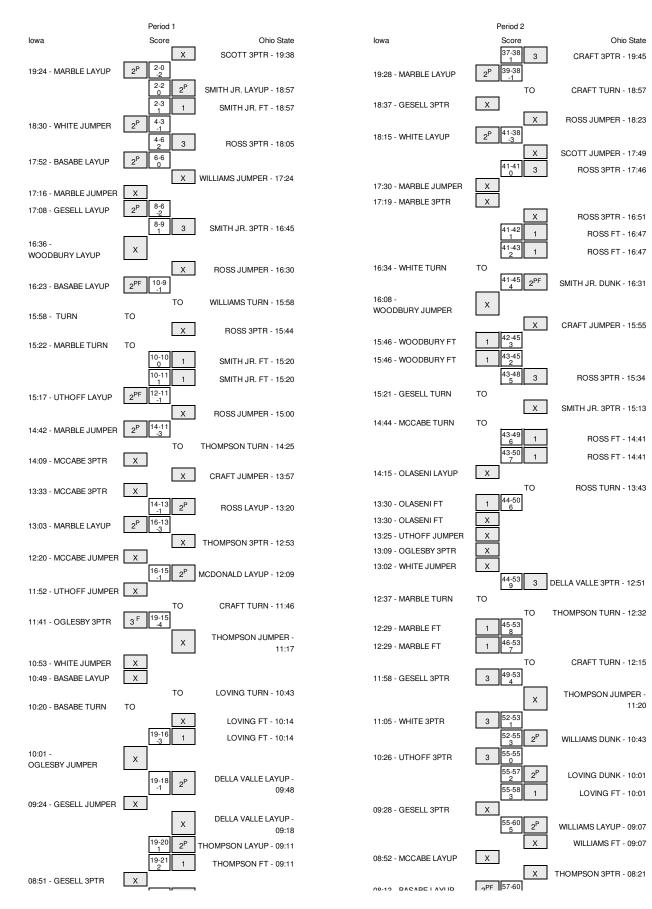

#### Iowa vs Ohio State 1/12/2014; 1:37 p.m. at Value City Arena (Columbus, Ohio) Period 1 Play-By-Play

| HOME: Ohio Sta                                             | Margin | Score | Time           | VISITORS: Iowa                                       |
|------------------------------------------------------------|--------|-------|----------------|------------------------------------------------------|
|                                                            | Ŭ      |       | 19:47          | FOUL by MARBLE, ROY DEVYN                            |
| MISSED 3PTR by SCOTT, SHANNO                               |        |       | 19:38          |                                                      |
|                                                            |        |       | 19:38          | REBOUND (DEF) by WOODBURY,ADAM                       |
|                                                            | V 2    | 0-2   | 19:24          | GOOD! LAYUP by MARBLE, ROY DEVYN                     |
| GOOD! LAYUP by SMITH JR., LENZEL                           | т      | 2-2   | 18:57          |                                                      |
| · · ·                                                      |        |       | 18:57          | FOUL by WOODBURY, ADAM                               |
| GOOD! FT by SMITH JR.,LENZELI                              | H 1    | 3-2   | 18:57          |                                                      |
| FOUL by SCOTT, SHANN                                       |        |       | 18:44          |                                                      |
| <b>;</b> ;-                                                | V 1    | 3-4   | 18:30          | GOOD! JUMPER by WHITE, AARON                         |
| GOOD! 3PTR by ROSS, LAQUINTO                               | H 2    | 6-4   | 18:05          | ·                                                    |
| ASSIST by CRAFT, AARC                                      |        |       | 18:05          |                                                      |
| · · · · · · · · · · · · · · · · · · ·                      | Т      | 6-6   | 17:52          | GOOD! LAYUP by BASABE, MELSAHN                       |
| MISSED JUMPER by WILLIAMS, AN                              |        |       | 17:24          |                                                      |
|                                                            |        |       | 17:24          | BLOCK by MARBLE, ROY DEVYN                           |
|                                                            |        |       | 17:22          | REBOUND (DEF) by MARBLE, ROY DEVYN                   |
|                                                            |        |       | 17:16          | MISSED JUMPER by MARBLE, ROY DEVYN                   |
|                                                            |        |       | 17:16          | REBOUND (OFF) by WHITE, AARON                        |
|                                                            | V 2    | 6-8   | 17:08          | GOOD! LAYUP by GESELL,MIKE                           |
| GOOD! 3PTR by SMITH JR.,LENZEL                             | H1     | 9-8   | 16:45          |                                                      |
| ASSIST by CRAFT, AARO                                      |        | 00    | 16:45          |                                                      |
|                                                            |        |       | 16:36          | MISSED LAYUP by WOODBURY, ADAM                       |
| REBOUND (DEF) by ROSS, LAQUINT                             |        |       | 16:36          |                                                      |
| MISSED JUMPER by ROSS,LAQUINT                              |        |       | 16:30          |                                                      |
|                                                            |        |       | 16:30          | REBOUND (DEF) by MARBLE, ROY DEVYN                   |
|                                                            | V 1    | 9-10  | 16:23          | GOOD! LAYUP by BASABE,MELSAHN                        |
|                                                            | V I    | 3-10  | 16:23          | ASSIST by WHITE,AARON                                |
|                                                            |        |       | 15:58          | ASSIST by WHITE, ARION                               |
| TURNOVER by WILLIAMS,AN                                    |        |       |                |                                                      |
|                                                            |        |       | 15:58          | TIMEOUT MEDIA<br>TURNOVER by TEAM                    |
|                                                            |        |       | 15:58          |                                                      |
|                                                            |        |       | 15:58          |                                                      |
|                                                            |        |       | 15:58          | SUB IN: CLEMMONS, ANTHONY                            |
|                                                            |        |       | 15:58          | SUB IN: MCCABE,ZACH                                  |
|                                                            |        |       | 15:58          | SUB IN: UTHOFF, JARROD                               |
|                                                            |        |       | 15:58          | SUB OUT: BASABE,MELSAHN                              |
|                                                            |        |       | 15:58          | SUB OUT: GESELL,MIKE                                 |
|                                                            |        |       | 15:58          | SUB OUT: WHITE,AARON                                 |
|                                                            |        |       | 15:58          | SUB OUT: WOODBURY,ADAM                               |
| SUB IN: MCDONALD, TRI                                      |        |       | 15:58          |                                                      |
| SUB OUT: WILLIAMS,AM                                       |        |       | 15:58          |                                                      |
| MISSED 3PTR by ROSS, LAQUINTO                              |        |       | 15:44          |                                                      |
|                                                            |        |       | 15:44          | REBOUND (DEF) by CLEMMONS, ANTHONY                   |
|                                                            |        |       | 15:22          | TURNOVER by MARBLE, ROY DEVYN                        |
| STEAL by SMITH JR.,LENZEL                                  |        |       | 15:22          |                                                      |
|                                                            |        |       | 15:20          | FOUL by OLASENI, GABRIEL                             |
| GOOD! FT by SMITH JR., LENZELI                             | Т      | 10-10 | 15:20          |                                                      |
| GOOD! FT by SMITH JR., LENZELI                             | H 1    | 11-10 | 15:20          |                                                      |
| SUB IN: THOMPSON,SA                                        |        |       | 15:20          |                                                      |
| SUB OUT: SCOTT, SHANNO                                     |        |       | 15:20          |                                                      |
|                                                            | V 1    | 11-12 | 15:17          | GOOD! LAYUP by UTHOFF, JARROD                        |
|                                                            |        |       | 15:17          | ASSIST by MCCABE, ZACH                               |
| MISSED JUMPER by ROSS, LAQUINT                             |        |       | 15:00          |                                                      |
|                                                            |        |       | 15:00          | REBOUND (DEF) by MCCABE,ZACH                         |
|                                                            | V 3    | 11-14 | 14:42          | GOOD! JUMPER by MARBLE, ROY DEVYN                    |
| TURNOVER by THOMPSON,SA                                    |        |       | 14:25          |                                                      |
|                                                            |        |       | 14:09          | MISSED 3PTR by MCCABE,ZACH                           |
| REBOUND (DEF) by SMITH JR., LENZEL                         |        |       | 14:09          |                                                      |
| MISSED JUMPER by CRAFT, AARO                               |        |       | 13:57          |                                                      |
|                                                            |        |       | 13:57          | REBOUND (DEF) by CLEMMONS, ANTHONY                   |
|                                                            |        |       | 13:33          | MISSED 3PTR by MCCABE,ZACH                           |
| REBOUND (DEF) by SMITH JR., LENZEL                         |        |       | 13:33          |                                                      |
| GOOD! LAYUP by ROSS,LAQUINT                                | V 1    | 13-14 | 13:20          |                                                      |
|                                                            | V 3    | 13-16 | 13:03          | GOOD! LAYUP by MARBLE, ROY DEVYN                     |
| MISSED 3PTR by THOMPSON,SA                                 |        |       | 12:53          |                                                      |
|                                                            |        |       | 12:53          | REBOUND (DEF) by TEAM                                |
|                                                            |        |       | 12:53          | SUB IN: OGLESBY, JOSH                                |
|                                                            |        |       |                | SUB IN: OGLESB 1, JOSH<br>SUB OUT: MARBLE, ROY DEVYN |
|                                                            |        |       | 12:49          | OUD OUT. WANDLE, NUT DEVITIV                         |
|                                                            |        |       | 12:49          |                                                      |
| SUB IN: DELLA VALLE, AMEDE                                 |        |       | 12:49          |                                                      |
| SUB OUT: ROSS, LAQUINTO                                    |        |       | 12:49          |                                                      |
|                                                            |        |       | 12:49          |                                                      |
| SUB OUT: SMITH JR.,LENZEL                                  |        |       |                |                                                      |
| SUB OUT: SMITH JR.,LENZEL                                  |        |       | 12:20          | MISSED JUMPER by MCCABE,ZACH                         |
| SUB OUT: SMITH JR.,LENZEL<br>REBOUND (DEF) by MCDONALD,TRI |        |       | 12:20<br>12:20 | MISSED JUMPER by MCCABE,ZACH                         |
| SUB OUT: SMITH JR.,LENZEL                                  | V 1    | 15-16 |                | MISSED JUMPER by MCCABE, ZACH                        |