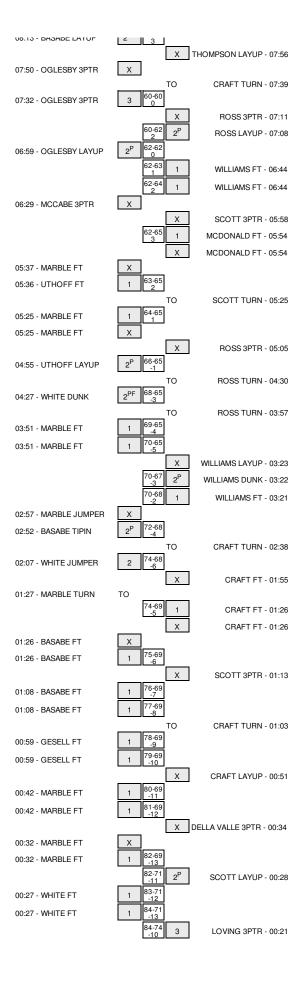

#### Iowa vs Ohio State 1/12/2014; 1:37 p.m. at Value City Arena (Columbus, Ohio) Period 1 Play-By-Play

| HOME: Ohio Sta                                             | Margin | Score | Time           | VISITORS: Iowa                                       |
|------------------------------------------------------------|--------|-------|----------------|------------------------------------------------------|
|                                                            | Ŭ      |       | 19:47          | FOUL by MARBLE, ROY DEVYN                            |
| MISSED 3PTR by SCOTT, SHANNO                               |        |       | 19:38          |                                                      |
|                                                            |        |       | 19:38          | REBOUND (DEF) by WOODBURY,ADAM                       |
|                                                            | V 2    | 0-2   | 19:24          | GOOD! LAYUP by MARBLE, ROY DEVYN                     |
| GOOD! LAYUP by SMITH JR., LENZEL                           | т      | 2-2   | 18:57          |                                                      |
| · · ·                                                      |        |       | 18:57          | FOUL by WOODBURY, ADAM                               |
| GOOD! FT by SMITH JR.,LENZELI                              | H 1    | 3-2   | 18:57          |                                                      |
| FOUL by SCOTT, SHANN                                       |        |       | 18:44          |                                                      |
| <b>;</b> ;-                                                | V 1    | 3-4   | 18:30          | GOOD! JUMPER by WHITE, AARON                         |
| GOOD! 3PTR by ROSS, LAQUINTO                               | H 2    | 6-4   | 18:05          | ·                                                    |
| ASSIST by CRAFT, AARC                                      |        |       | 18:05          |                                                      |
| · · · · · · · · · · · · · · · · · · ·                      | Т      | 6-6   | 17:52          | GOOD! LAYUP by BASABE, MELSAHN                       |
| MISSED JUMPER by WILLIAMS, AN                              |        |       | 17:24          |                                                      |
|                                                            |        |       | 17:24          | BLOCK by MARBLE, ROY DEVYN                           |
|                                                            |        |       | 17:22          | REBOUND (DEF) by MARBLE, ROY DEVYN                   |
|                                                            |        |       | 17:16          | MISSED JUMPER by MARBLE, ROY DEVYN                   |
|                                                            |        |       | 17:16          | REBOUND (OFF) by WHITE, AARON                        |
|                                                            | V 2    | 6-8   | 17:08          | GOOD! LAYUP by GESELL,MIKE                           |
| GOOD! 3PTR by SMITH JR.,LENZEL                             | H1     | 9-8   | 16:45          |                                                      |
| ASSIST by CRAFT, AARO                                      |        | 00    | 16:45          |                                                      |
|                                                            |        |       | 16:36          | MISSED LAYUP by WOODBURY, ADAM                       |
| REBOUND (DEF) by ROSS, LAQUINT                             |        |       | 16:36          |                                                      |
| MISSED JUMPER by ROSS,LAQUINT                              |        |       | 16:30          |                                                      |
|                                                            |        |       | 16:30          | REBOUND (DEF) by MARBLE, ROY DEVYN                   |
|                                                            | V 1    | 9-10  | 16:23          | GOOD! LAYUP by BASABE,MELSAHN                        |
|                                                            | V I    | 3-10  | 16:23          | ASSIST by WHITE,AARON                                |
|                                                            |        |       | 15:58          | ASSIST by WHITE, ARION                               |
| TURNOVER by WILLIAMS,AN                                    |        |       |                |                                                      |
|                                                            |        |       | 15:58          | TIMEOUT MEDIA<br>TURNOVER by TEAM                    |
|                                                            |        |       | 15:58          |                                                      |
|                                                            |        |       | 15:58          |                                                      |
|                                                            |        |       | 15:58          | SUB IN: CLEMMONS, ANTHONY                            |
|                                                            |        |       | 15:58          | SUB IN: MCCABE,ZACH                                  |
|                                                            |        |       | 15:58          | SUB IN: UTHOFF, JARROD                               |
|                                                            |        |       | 15:58          | SUB OUT: BASABE,MELSAHN                              |
|                                                            |        |       | 15:58          | SUB OUT: GESELL,MIKE                                 |
|                                                            |        |       | 15:58          | SUB OUT: WHITE,AARON                                 |
|                                                            |        |       | 15:58          | SUB OUT: WOODBURY,ADAM                               |
| SUB IN: MCDONALD, TRI                                      |        |       | 15:58          |                                                      |
| SUB OUT: WILLIAMS,AM                                       |        |       | 15:58          |                                                      |
| MISSED 3PTR by ROSS, LAQUINTO                              |        |       | 15:44          |                                                      |
|                                                            |        |       | 15:44          | REBOUND (DEF) by CLEMMONS, ANTHONY                   |
|                                                            |        |       | 15:22          | TURNOVER by MARBLE, ROY DEVYN                        |
| STEAL by SMITH JR.,LENZEL                                  |        |       | 15:22          |                                                      |
|                                                            |        |       | 15:20          | FOUL by OLASENI, GABRIEL                             |
| GOOD! FT by SMITH JR., LENZELI                             | Т      | 10-10 | 15:20          |                                                      |
| GOOD! FT by SMITH JR., LENZELI                             | H 1    | 11-10 | 15:20          |                                                      |
| SUB IN: THOMPSON,SA                                        |        |       | 15:20          |                                                      |
| SUB OUT: SCOTT, SHANNO                                     |        |       | 15:20          |                                                      |
|                                                            | V 1    | 11-12 | 15:17          | GOOD! LAYUP by UTHOFF, JARROD                        |
|                                                            |        |       | 15:17          | ASSIST by MCCABE, ZACH                               |
| MISSED JUMPER by ROSS, LAQUINT                             |        |       | 15:00          |                                                      |
|                                                            |        |       | 15:00          | REBOUND (DEF) by MCCABE,ZACH                         |
|                                                            | V 3    | 11-14 | 14:42          | GOOD! JUMPER by MARBLE, ROY DEVYN                    |
| TURNOVER by THOMPSON,SA                                    |        |       | 14:25          |                                                      |
|                                                            |        |       | 14:09          | MISSED 3PTR by MCCABE,ZACH                           |
| REBOUND (DEF) by SMITH JR., LENZEL                         |        |       | 14:09          |                                                      |
| MISSED JUMPER by CRAFT, AARO                               |        |       | 13:57          |                                                      |
|                                                            |        |       | 13:57          | REBOUND (DEF) by CLEMMONS, ANTHONY                   |
|                                                            |        |       | 13:33          | MISSED 3PTR by MCCABE,ZACH                           |
| REBOUND (DEF) by SMITH JR., LENZEL                         |        |       | 13:33          |                                                      |
| GOOD! LAYUP by ROSS,LAQUINT                                | V 1    | 13-14 | 13:20          |                                                      |
|                                                            | V 3    | 13-16 | 13:03          | GOOD! LAYUP by MARBLE, ROY DEVYN                     |
| MISSED 3PTR by THOMPSON,SA                                 |        |       | 12:53          |                                                      |
|                                                            |        |       | 12:53          | REBOUND (DEF) by TEAM                                |
|                                                            |        |       | 12:53          | SUB IN: OGLESBY, JOSH                                |
|                                                            |        |       |                | SUB IN: OGLESB 1, JOSH<br>SUB OUT: MARBLE, ROY DEVYN |
|                                                            |        |       | 12:49          | OUD OUT. WANDLE, NUT DEVITIV                         |
|                                                            |        |       | 12:49          |                                                      |
| SUB IN: DELLA VALLE, AMEDE                                 |        |       | 12:49          |                                                      |
| SUB OUT: ROSS, LAQUINTO                                    |        |       | 12:49          |                                                      |
|                                                            |        |       | 12:49          |                                                      |
| SUB OUT: SMITH JR.,LENZEL                                  |        |       |                |                                                      |
| SUB OUT: SMITH JR.,LENZEL                                  |        |       | 12:20          | MISSED JUMPER by MCCABE,ZACH                         |
| SUB OUT: SMITH JR.,LENZEL<br>REBOUND (DEF) by MCDONALD,TRI |        |       | 12:20<br>12:20 | MISSED JUMPER by MCCABE,ZACH                         |
| SUB OUT: SMITH JR.,LENZEL                                  | V 1    | 15-16 |                | MISSED JUMPER by MCCABE, ZACH                        |