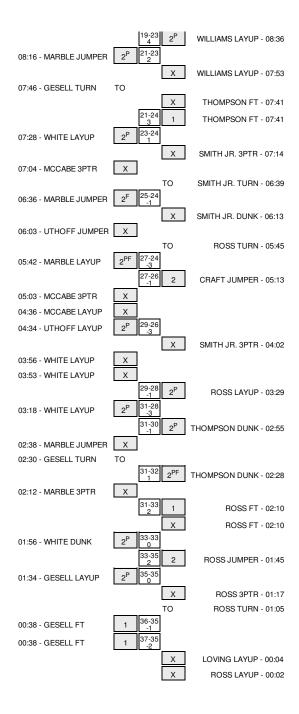

#### Iowa vs Ohio State 1/12/2014; 1:37 p.m. at Value City Arena (Columbus, Ohio) Period 1 Play-By-Play

| HOME: Ohio Sta                                             | Margin | Score | Time           | VISITORS: Iowa                                       |
|------------------------------------------------------------|--------|-------|----------------|------------------------------------------------------|
|                                                            | Ŭ      |       | 19:47          | FOUL by MARBLE, ROY DEVYN                            |
| MISSED 3PTR by SCOTT, SHANNO                               |        |       | 19:38          |                                                      |
|                                                            |        |       | 19:38          | REBOUND (DEF) by WOODBURY,ADAM                       |
|                                                            | V 2    | 0-2   | 19:24          | GOOD! LAYUP by MARBLE, ROY DEVYN                     |
| GOOD! LAYUP by SMITH JR., LENZEL                           | т      | 2-2   | 18:57          |                                                      |
| · · ·                                                      |        |       | 18:57          | FOUL by WOODBURY, ADAM                               |
| GOOD! FT by SMITH JR.,LENZELI                              | H 1    | 3-2   | 18:57          |                                                      |
| FOUL by SCOTT, SHANN                                       |        |       | 18:44          |                                                      |
| <b>;</b> ;-                                                | V 1    | 3-4   | 18:30          | GOOD! JUMPER by WHITE, AARON                         |
| GOOD! 3PTR by ROSS, LAQUINTO                               | H 2    | 6-4   | 18:05          | ·                                                    |
| ASSIST by CRAFT, AARC                                      |        |       | 18:05          |                                                      |
| · · · · · · · · · · · · · · · · · · ·                      | Т      | 6-6   | 17:52          | GOOD! LAYUP by BASABE, MELSAHN                       |
| MISSED JUMPER by WILLIAMS, AN                              |        |       | 17:24          |                                                      |
|                                                            |        |       | 17:24          | BLOCK by MARBLE, ROY DEVYN                           |
|                                                            |        |       | 17:22          | REBOUND (DEF) by MARBLE, ROY DEVYN                   |
|                                                            |        |       | 17:16          | MISSED JUMPER by MARBLE, ROY DEVYN                   |
|                                                            |        |       | 17:16          | REBOUND (OFF) by WHITE, AARON                        |
|                                                            | V 2    | 6-8   | 17:08          | GOOD! LAYUP by GESELL,MIKE                           |
| GOOD! 3PTR by SMITH JR.,LENZEL                             | H1     | 9-8   | 16:45          |                                                      |
| ASSIST by CRAFT, AARO                                      |        | 00    | 16:45          |                                                      |
|                                                            |        |       | 16:36          | MISSED LAYUP by WOODBURY, ADAM                       |
| REBOUND (DEF) by ROSS, LAQUINT                             |        |       | 16:36          |                                                      |
| MISSED JUMPER by ROSS,LAQUINT                              |        |       | 16:30          |                                                      |
|                                                            |        |       | 16:30          | REBOUND (DEF) by MARBLE, ROY DEVYN                   |
|                                                            | V 1    | 9-10  | 16:23          | GOOD! LAYUP by BASABE,MELSAHN                        |
|                                                            | V I    | 3-10  | 16:23          | ASSIST by WHITE,AARON                                |
|                                                            |        |       | 15:58          | ASSIST by WHITE, ARION                               |
| TURNOVER by WILLIAMS,AN                                    |        |       |                |                                                      |
|                                                            |        |       | 15:58          | TIMEOUT MEDIA<br>TURNOVER by TEAM                    |
|                                                            |        |       | 15:58          |                                                      |
|                                                            |        |       | 15:58          |                                                      |
|                                                            |        |       | 15:58          | SUB IN: CLEMMONS, ANTHONY                            |
|                                                            |        |       | 15:58          | SUB IN: MCCABE,ZACH                                  |
|                                                            |        |       | 15:58          | SUB IN: UTHOFF, JARROD                               |
|                                                            |        |       | 15:58          | SUB OUT: BASABE,MELSAHN                              |
|                                                            |        |       | 15:58          | SUB OUT: GESELL,MIKE                                 |
|                                                            |        |       | 15:58          | SUB OUT: WHITE,AARON                                 |
|                                                            |        |       | 15:58          | SUB OUT: WOODBURY,ADAM                               |
| SUB IN: MCDONALD, TRI                                      |        |       | 15:58          |                                                      |
| SUB OUT: WILLIAMS,AM                                       |        |       | 15:58          |                                                      |
| MISSED 3PTR by ROSS, LAQUINTO                              |        |       | 15:44          |                                                      |
|                                                            |        |       | 15:44          | REBOUND (DEF) by CLEMMONS, ANTHONY                   |
|                                                            |        |       | 15:22          | TURNOVER by MARBLE, ROY DEVYN                        |
| STEAL by SMITH JR.,LENZEL                                  |        |       | 15:22          |                                                      |
|                                                            |        |       | 15:20          | FOUL by OLASENI, GABRIEL                             |
| GOOD! FT by SMITH JR., LENZELI                             | Т      | 10-10 | 15:20          |                                                      |
| GOOD! FT by SMITH JR., LENZELI                             | H 1    | 11-10 | 15:20          |                                                      |
| SUB IN: THOMPSON,SA                                        |        |       | 15:20          |                                                      |
| SUB OUT: SCOTT, SHANNO                                     |        |       | 15:20          |                                                      |
|                                                            | V 1    | 11-12 | 15:17          | GOOD! LAYUP by UTHOFF, JARROD                        |
|                                                            |        |       | 15:17          | ASSIST by MCCABE, ZACH                               |
| MISSED JUMPER by ROSS, LAQUINT                             |        |       | 15:00          |                                                      |
|                                                            |        |       | 15:00          | REBOUND (DEF) by MCCABE,ZACH                         |
|                                                            | V 3    | 11-14 | 14:42          | GOOD! JUMPER by MARBLE, ROY DEVYN                    |
| TURNOVER by THOMPSON,SA                                    |        |       | 14:25          |                                                      |
|                                                            |        |       | 14:09          | MISSED 3PTR by MCCABE,ZACH                           |
| REBOUND (DEF) by SMITH JR., LENZEL                         |        |       | 14:09          |                                                      |
| MISSED JUMPER by CRAFT, AARO                               |        |       | 13:57          |                                                      |
|                                                            |        |       | 13:57          | REBOUND (DEF) by CLEMMONS, ANTHONY                   |
|                                                            |        |       | 13:33          | MISSED 3PTR by MCCABE,ZACH                           |
| REBOUND (DEF) by SMITH JR., LENZEL                         |        |       | 13:33          |                                                      |
| GOOD! LAYUP by ROSS,LAQUINT                                | V 1    | 13-14 | 13:20          |                                                      |
|                                                            | V 3    | 13-16 | 13:03          | GOOD! LAYUP by MARBLE, ROY DEVYN                     |
| MISSED 3PTR by THOMPSON,SA                                 |        |       | 12:53          |                                                      |
|                                                            |        |       | 12:53          | REBOUND (DEF) by TEAM                                |
|                                                            |        |       | 12:53          | SUB IN: OGLESBY, JOSH                                |
|                                                            |        |       |                | SUB IN: OGLESB 1, JOSH<br>SUB OUT: MARBLE, ROY DEVYN |
|                                                            |        |       | 12:49          | OUD OUT. WANDLE, NUT DEVITIV                         |
|                                                            |        |       | 12:49          |                                                      |
| SUB IN: DELLA VALLE, AMEDE                                 |        |       | 12:49          |                                                      |
| SUB OUT: ROSS, LAQUINTO                                    |        |       | 12:49          |                                                      |
|                                                            |        |       | 12:49          |                                                      |
| SUB OUT: SMITH JR.,LENZEL                                  |        |       |                |                                                      |
| SUB OUT: SMITH JR.,LENZEL                                  |        |       | 12:20          | MISSED JUMPER by MCCABE,ZACH                         |
| SUB OUT: SMITH JR.,LENZEL<br>REBOUND (DEF) by MCDONALD,TRI |        |       | 12:20<br>12:20 | MISSED JUMPER by MCCABE,ZACH                         |
| SUB OUT: SMITH JR.,LENZEL                                  | V 1    | 15-16 |                | MISSED JUMPER by MCCABE, ZACH                        |