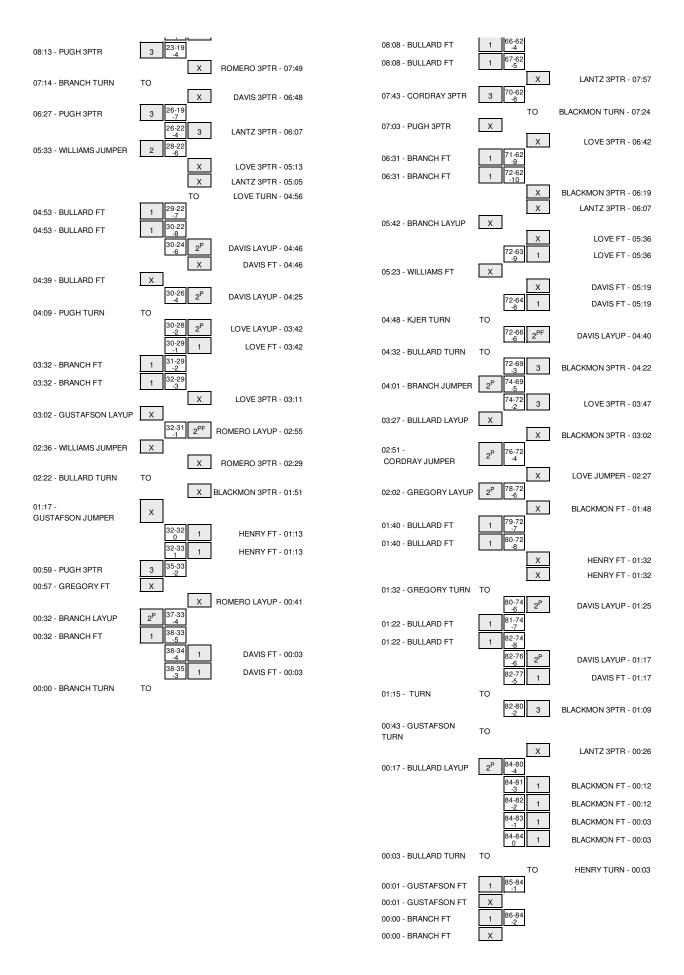

Officials: Russ Eckert, Mike Yell, Chris Hill

Technical Fouls: Pittsburg State- None. Eastern New Mexico- None.

Attendance: 0

| Score by periods   | 1st | 2nd | Total | Points        |
|--------------------|-----|-----|-------|---------------|
| Pittsburg State    | 38  | 48  | 86    | Pittsburg Sta |
| Eastern New Mexico | 35  | 49  | 84    | Eastern New   |

Largest lead - Pittsburg State by 10 2nd-06:31; Eastern New Mexico by 3 1st-18:53

Off Fast In 2nd Paint T/O Chance Break Bench 7 6 11 9 ate 38 6 w Mexico 32 18 11 4

Score tied - 6 times Lead changed - 11 times