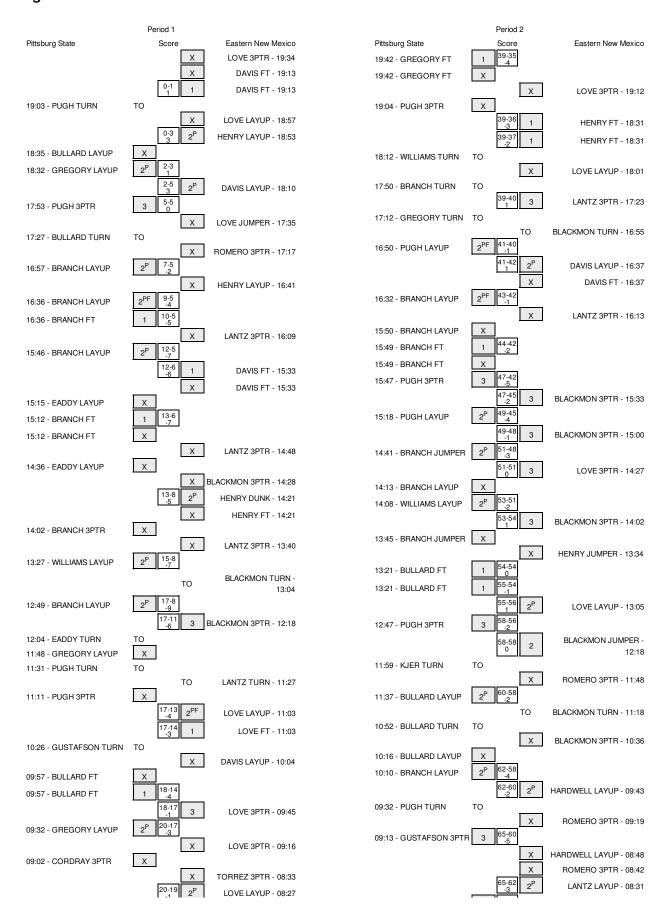

Officials: Russ Eckert, Mike Yell, Chris Hill

Technical Fouls: Pittsburg State- None. Eastern New Mexico- None.

Attendance: 0

| Score by periods   | 1st | 2nd | Total | Points        |
|--------------------|-----|-----|-------|---------------|
| Pittsburg State    | 38  | 48  | 86    | Pittsburg Sta |
| Eastern New Mexico | 35  | 49  | 84    | Eastern New   |

Largest lead - Pittsburg State by 10 2nd-06:31; Eastern New Mexico by 3 1st-18:53

Off Fast In 2nd Paint T/O Chance Break Bench 7 6 11 9 ate 38 6 w Mexico 32 18 11 4

Score tied - 6 times Lead changed - 11 times