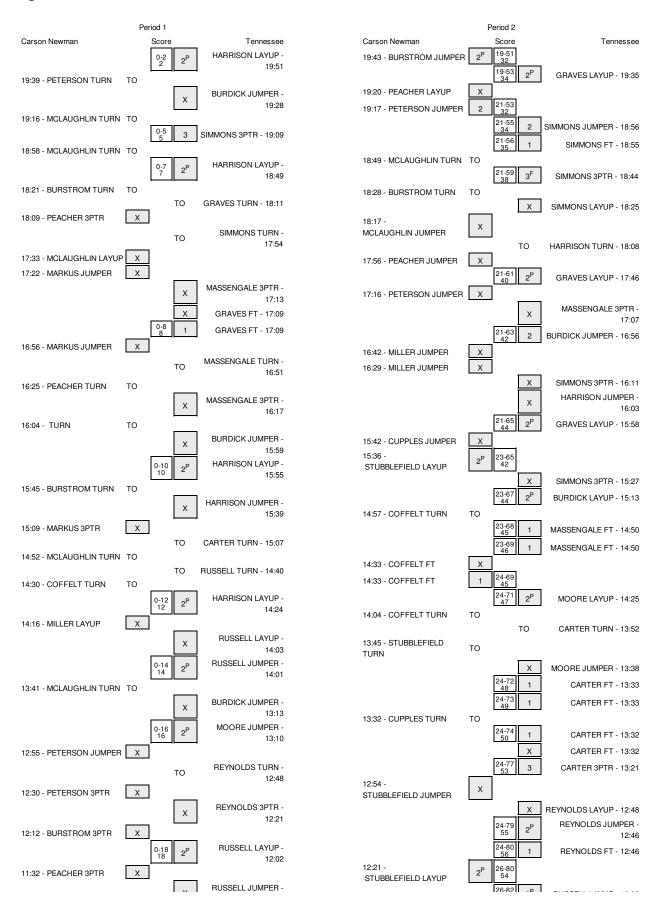

# Carson Newman vs Tennessee 11/4/2013; 7:00 p.m. at Thompson-Boling Arena (Knoxville, Tenn.) Period 1 Play-By-Play

| VISITORS: Carson Newman            | Time  | Score | Margin | HOME: Tennessee                    |
|------------------------------------|-------|-------|--------|------------------------------------|
|                                    | 19:51 | 2-0   | H 2    | GOOD! LAYUP by HARRISON,ISABELLE   |
|                                    | 19:51 |       |        | ASSIST by MASSENGALE, ARIEL        |
| TURNOVER by PETERSON, TAYLOR       | 19:39 |       |        |                                    |
|                                    | 19:38 |       |        | STEAL by SIMMONS,MEIGHAN           |
|                                    | 19:28 |       |        | MISSED JUMPER by BURDICK, CIERRA   |
| REBOUND (DEF) by TEAM              | 19:28 |       |        |                                    |
| TURNOVER by MCLAUGHLIN,JAI JAI     | 19:16 |       |        |                                    |
|                                    | 19:15 |       |        | STEAL by BURDICK,CIERRA            |
|                                    | 19:09 | 5-0   | H 5    | GOOD! 3PTR by SIMMONS, MEIGHAN     |
|                                    | 19:09 |       |        | ASSIST by MASSENGALE, ARIEL        |
| TURNOVER by MCLAUGHLIN,JAI JAI     | 18:58 |       |        |                                    |
| TIMEOUT 30SEC                      | 18:58 |       |        |                                    |
|                                    | 18:49 | 7-0   | H 7    | GOOD! LAYUP by HARRISON, ISABELLE  |
|                                    | 18:49 |       |        | ASSIST by MASSENGALE, ARIEL        |
|                                    | 18:38 |       |        | FOUL by SIMMONS,MEIGHAN            |
| TURNOVER by BURSTROM, TAYLOR       | 18:21 |       |        |                                    |
|                                    | 18:19 |       |        | STEAL by GRAVES,BASHAARA           |
|                                    | 18:11 |       |        | TURNOVER by GRAVES,BASHAARA        |
| STEAL by KYLE, WHITNEY             | 18:10 |       |        |                                    |
| MISSED 3PTR by PEACHER,LASHAWNDA   | 18:09 |       |        |                                    |
|                                    | 18:09 |       |        | REBOUND (DEF) by BURDICK,CIERRA    |
| FOUL by KYLE, WHITNEY              | 18:04 |       |        |                                    |
| SUB IN: MARKUS,CHANTE              | 18:04 |       |        |                                    |
| SUB OUT: BURSTROM,TAYLOR           | 18:04 |       |        |                                    |
|                                    | 17:54 |       |        | TURNOVER by SIMMONS, MEIGHAN       |
| MISSED LAYUP by MCLAUGHLIN,JAI JAI | 17:33 |       |        |                                    |
|                                    | 17:33 |       |        | BLOCK by HARRISON, ISABELLE        |
| REBOUND (OFF) by TEAM              | 17:32 |       |        |                                    |
| MISSED JUMPER by MARKUS, CHANTE    | 17:22 |       |        |                                    |
|                                    | 17:22 |       |        | REBOUND (DEF) by BURDICK,CIERRA    |
|                                    | 17:13 |       |        | MISSED 3PTR by MASSENGALE, ARIEL   |
|                                    | 17:13 |       |        | REBOUND (OFF) by GRAVES, BASHAARA  |
| FOUL by KYLE, WHITNEY              | 17:09 |       |        |                                    |
|                                    | 17:09 |       |        | MISSED FT by GRAVES,BASHAARA       |
|                                    | 17:09 |       |        | REBOUND (DEADB) by TEAM            |
|                                    | 17:09 | 8-0   | H 8    | GOOD! FT by GRAVES, BASHAARA       |
| MISSED JUMPER by MARKUS, CHANTE    | 16:56 |       |        |                                    |
|                                    | 16:56 |       |        | REBOUND (DEF) by MASSENGALE, ARIEL |
|                                    | 16:51 |       |        | TURNOVER by MASSENGALE, ARIEL      |
| STEAL by MARKUS, CHANTE            | 16:50 |       |        |                                    |
|                                    | 16:33 |       |        | FOUL by MASSENGALE, ARIEL          |
| TURNOVER by PEACHER, LASHAWNDA     | 16:25 |       |        |                                    |
|                                    | 16:23 |       |        | STEAL by GRAVES,BASHAARA           |
|                                    | 16:17 |       |        | MISSED 3PTR by MASSENGALE, ARIEL   |
| REBOUND (DEF) by PETERSON, TAYLOR  | 16:17 |       |        |                                    |
|                                    | 16:15 |       |        | FOUL by GRAVES,BASHAARA            |
| SUB IN: MILLER,LACY                | 16:15 |       |        |                                    |
| SUB IN: BURSTROM,TAYLOR            | 16:15 |       |        |                                    |
|                                    |       |       |        |                                    |

| SUB IN: CUPPLES,KAITLYN               | 16:15 |      |      |                                     |
|---------------------------------------|-------|------|------|-------------------------------------|
| SUB OUT: PEACHER,LASHAWNDA            | 16:15 |      |      |                                     |
| SUB OUT: MCLAUGHLIN, JAI JAI          | 16:15 |      |      |                                     |
| SUB OUT: PETERSON,TAYLOR              | 16:15 |      |      |                                     |
| TURNOVER by TEAM                      | 16:04 |      |      |                                     |
|                                       | 15:59 |      |      | MISSED JUMPER by BURDICK, CIERRA    |
|                                       | 15:59 |      |      | REBOUND (OFF) by HARRISON,ISABELLE  |
|                                       | 15:55 | 10-0 | H 10 | GOOD! LAYUP by HARRISON,ISABELLE    |
| TURNOVER by BURSTROM, TAYLOR          | 15:45 |      |      |                                     |
| · · · · · · · · · · · · · · · · · · · | 15:44 |      |      | STEAL by SIMMONS, MEIGHAN           |
|                                       | 15:39 |      |      | MISSED JUMPER by HARRISON,ISABELLE  |
| REBOUND (DEF) by KYLE,WHITNEY         | 15:39 |      |      | ,                                   |
| , ,                                   | 15:21 |      |      | FOUL by SIMMONS,MEIGHAN             |
| TIMEOUT MEDIA                         | 15:21 |      |      | •                                   |
| SUB IN: COFFELT, HALEY                | 15:21 |      |      |                                     |
| SUB OUT: KYLE, WHITNEY                | 15:21 |      |      |                                     |
|                                       | 15:21 |      |      | SUB IN: CARTER,ANDRAYA              |
|                                       | 15:21 |      |      | SUB OUT: SIMMONS,MEIGHAN            |
| MISSED 3PTR by MARKUS,CHANTE          | 15:09 |      |      |                                     |
| •                                     | 15:09 |      |      | REBOUND (DEF) by CARTER, ANDRAYA    |
|                                       | 15:07 |      |      | TURNOVER by CARTER, ANDRAYA         |
|                                       | 15:06 |      |      | FOUL by MASSENGALE, ARIEL           |
| SUB IN: MCLAUGHLIN,JAI JAI            | 15:06 |      |      | •                                   |
| SUB OUT: MARKUS,CHANTE                | 15:06 |      |      |                                     |
|                                       | 15:06 |      |      | SUB IN: REYNOLDS, JORDAN            |
|                                       | 15:06 |      |      | SUB OUT: MASSENGALE, ARIEL          |
|                                       | 15:03 |      |      | SUB IN: RUSSELL, MERCEDES           |
|                                       | 15:03 |      |      | SUB OUT: GRAVES,BASHAARA            |
|                                       | 15:01 |      |      | FOUL by BURDICK,CIERRA              |
| TURNOVER by MCLAUGHLIN, JAI JAI       | 14:52 |      |      |                                     |
|                                       | 14:52 |      |      | STEAL by BURDICK,CIERRA             |
|                                       | 14:40 |      |      | TURNOVER by RUSSELL, MERCEDES       |
| SUB IN: PETERSON,TAYLOR               | 14:39 |      |      |                                     |
| SUB OUT: CUPPLES,KAITLYN              | 14:39 |      |      |                                     |
| TURNOVER by COFFELT, HALEY            | 14:30 |      |      |                                     |
|                                       | 14:24 | 12-0 | H 12 | GOOD! LAYUP by HARRISON, ISABELLE   |
|                                       | 14:24 |      |      | ASSIST by CARTER, ANDRAYA           |
| MISSED LAYUP by MILLER, LACY          | 14:16 |      |      |                                     |
|                                       | 14:16 |      |      | BLOCK by CARTER, ANDRAYA            |
|                                       | 14:15 |      |      | REBOUND (DEF) by HARRISON, ISABELLE |
|                                       | 14:03 |      |      | MISSED LAYUP by RUSSELL, MERCEDES   |
|                                       | 14:03 |      |      | REBOUND (OFF) by RUSSELL, MERCEDES  |
|                                       | 14:01 | 14-0 | H 14 | GOOD! JUMPER by RUSSELL, MERCEDES   |
| FOUL by MCLAUGHLIN,JAI JAI            | 13:41 |      |      |                                     |
| TURNOVER by MCLAUGHLIN,JAI JAI        | 13:41 |      |      |                                     |
| SUB IN: PEACHER,LASHAWNDA             | 13:41 |      |      |                                     |
| SUB OUT: MILLER,LACY                  | 13:41 |      |      |                                     |
|                                       | 13:41 |      |      | SUB IN: MOORE,NIA                   |
|                                       | 13:41 |      |      | SUB OUT: HARRISON,ISABELLE          |
| FOUL by COFFELT, HALEY                | 13:23 |      |      |                                     |
|                                       | 13:13 |      |      | MISSED JUMPER by BURDICK, CIERRA    |
|                                       | 13:13 |      |      | REBOUND (OFF) by MOORE,NIA          |
|                                       | 13:10 | 16-0 | H 16 | GOOD! JUMPER by MOORE,NIA           |
| MISSED JUMPER by PETERSON, TAYLOR     | 12:55 |      |      |                                     |
|                                       |       |      |      |                                     |

|                                               | 12:55          |      |       | REBOUND (DEF) by BURDICK,CIERRA                      |
|-----------------------------------------------|----------------|------|-------|------------------------------------------------------|
|                                               | 12:48          |      |       | TURNOVER by REYNOLDS, JORDAN                         |
| MISSED 3PTR by PETERSON,TAYLOR                | 12:30          |      |       | ,                                                    |
| •                                             | 12:30          |      |       | REBOUND (DEF) by CARTER, ANDRAYA                     |
|                                               | 12:21          |      |       | MISSED 3PTR by REYNOLDS, JORDAN                      |
| REBOUND (DEF) by COFFELT, HALEY               | 12:21          |      |       |                                                      |
| MISSED 3PTR by BURSTROM,TAYLOR                | 12:12          |      |       |                                                      |
|                                               | 12:12          |      |       | REBOUND (DEF) by REYNOLDS, JORDAN                    |
|                                               | 12:02          | 18-0 | H 18  | GOOD! LAYUP by RUSSELL,MERCEDES                      |
|                                               | 12:02          |      |       | ASSIST by REYNOLDS, JORDAN                           |
| MISSED 3PTR by PEACHER,LASHAWNDA              | 11:32          |      |       |                                                      |
|                                               | 11:32          |      |       | REBOUND (DEF) by MOORE,NIA                           |
|                                               | 11:19          |      |       | MISSED JUMPER by RUSSELL, MERCEDES                   |
|                                               | 11:19          |      |       | REBOUND (OFF) by RUSSELL, MERCEDES                   |
|                                               | 11:15          | 20-0 | H 20  | GOOD! LAYUP by BURDICK,CIERRA                        |
|                                               | 11:15          |      |       | ASSIST by RUSSELL,MERCEDES                           |
| TIMEOUT media                                 | 11:12          |      |       |                                                      |
| SUB IN: FRANKLIN, JASSMINE                    | 11:12          |      |       |                                                      |
| SUB IN: KYLE,WHITNEY                          | 11:12          |      |       |                                                      |
| SUB OUT: BURSTROM,TAYLOR                      | 11:12          |      |       |                                                      |
| SUB OUT: COFFELT,HALEY                        | 11:12          |      |       |                                                      |
|                                               | 11:12          |      |       | SUB IN: GRAVES,BASHAARA                              |
|                                               | 11:12          |      |       | SUB OUT: BURDICK,CIERRA                              |
|                                               | 11:05          |      |       | FOUL by CARTER,ANDRAYA                               |
| GOOD! FT by PEACHER,LASHAWNDA                 | 11:05          | 20-1 | H 19  |                                                      |
| GOOD! FT by PEACHER,LASHAWNDA                 | 11:05          | 20-2 | H 18  |                                                      |
|                                               | 10:54          |      |       | TURNOVER by RUSSELL,MERCEDES                         |
| STEAL by FRANKLIN, JASSMINE                   | 10:54          |      |       |                                                      |
| MISSED 3PTR by PEACHER,LASHAWNDA              | 10:24          |      |       |                                                      |
|                                               | 10:24          |      |       | REBOUND (DEF) by MOORE,NIA                           |
|                                               | 10:14          | 22-2 | H 20  | GOOD! JUMPER by REYNOLDS, JORDAN                     |
| MISSED 3PTR by KYLE,WHITNEY                   | 10:01          |      |       |                                                      |
|                                               | 10:01          |      |       | REBOUND (DEF) by MOORE,NIA                           |
|                                               | 09:45          |      |       | MISSED LAYUP by MOORE,NIA                            |
|                                               | 09:45          |      |       | REBOUND (OFF) by RUSSELL,MERCEDES                    |
|                                               | 09:35          |      |       | MISSED JUMPER by GRAVES,BASHAARA                     |
| REBOUND (DEF) by PETERSON, TAYLOR             | 09:35          |      |       |                                                      |
| SUB IN: MILLER, LACY                          | 09:25          |      |       |                                                      |
| SUB IN: CUPPLES,KAITLYN                       | 09:25          |      |       |                                                      |
| SUB OUT: MCLAUGHLIN, JAI JAI                  | 09:25          |      |       |                                                      |
| SUB OUT: PETERSON,TAYLOR                      | 09:25          |      |       | OLID IN DUDDION OLEDDA                               |
|                                               | 09:25          |      |       | SUB IN: BURDICK,CIERRA                               |
|                                               | 09:25          |      |       | SUB OUT: RUSSELL, MERCEDES                           |
| MICCED ET by MILLED LACY                      | 09:09          |      |       | FOUL by RUSSELL,MERCEDES                             |
| MISSED FT by MILLER, LACY                     | 09:09          |      |       |                                                      |
| REBOUND (OFF) by MILLER,LACY                  | 09:09          |      |       | CLID IN MACCENICALE ADIEL                            |
|                                               | 09:09<br>09:09 |      |       | SUB IN: MASSENGALE,ARIEL<br>SUB OUT: REYNOLDS,JORDAN |
| COODII AVIID by CURRI ES KAITI VAI            |                | 20.4 | LI 10 | SUB OUT: RETNOLDS,JORDAN                             |
| GOOD! LAYUP by CUPPLES,KAITLYN                | 09:04          | 22-4 | H 18  |                                                      |
| ASSIST by MILLER,LACY FOUL by CUPPLES,KAITLYN | 09:04<br>08:54 |      |       |                                                      |
| FOOL BY COPPLES, KAITLYIN                     | 08:54          |      |       | MICCED HIMDED by DUCCELL MEDGEDES                    |
|                                               |                |      |       | MISSED JUMPER by RUSSELL, MERCEDES                   |
|                                               | 08:53          | 24.4 | Ц оо  | REBOUND (OFF) by RUSSELL, MERCEDES                   |
|                                               | 08:50          | 24-4 | H 20  | GOOD! JUMPER by RUSSELL,MERCEDES                     |