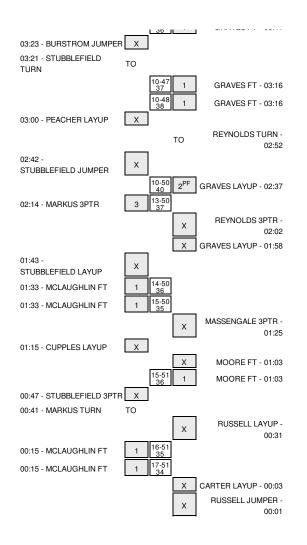

1 80 02:28                                           |
|                                                 | 10-44<br>34 2P RUSSELL LAYUP -<br>04:01   | 02:07 - PEACHER JUMPER         | X 31-                                                  |
| 03:50 - PEACHER TURN                            | TO [10.45]                                |                                | 112<br>81 1 MOORE FT - 02:02                           |
|                                                 | 10-45 1 GRAVES FT - 03:41                 |                                | 31-<br>113<br>82 1 MOORE FT - 02:02                    |
|                                                 | 10-46 1 GRAVES FT - 03:41                 |                                |                                                        |



| 01:44 - COFFELT JUMPER         | Х                |                |                            |
|--------------------------------|------------------|----------------|----------------------------|
|                                |                  | TO             | MASSENGALE TURN -<br>01:25 |
| 01:18 -<br>STUBBLEFIELD JUMPER | Х                |                |                            |
| 00:46 - PIPPIN JUMPER          | Х                | ТО             | MOORE TURN - 01:04         |
| 00:40 - BROOKS 3PTR            | X                |                |                            |
|                                | _                | X              | BURDICK JUMPER - 00:15     |
|                                | 31-<br>115<br>84 | 2 <sup>P</sup> | BURDICK LAYUP - 00:09