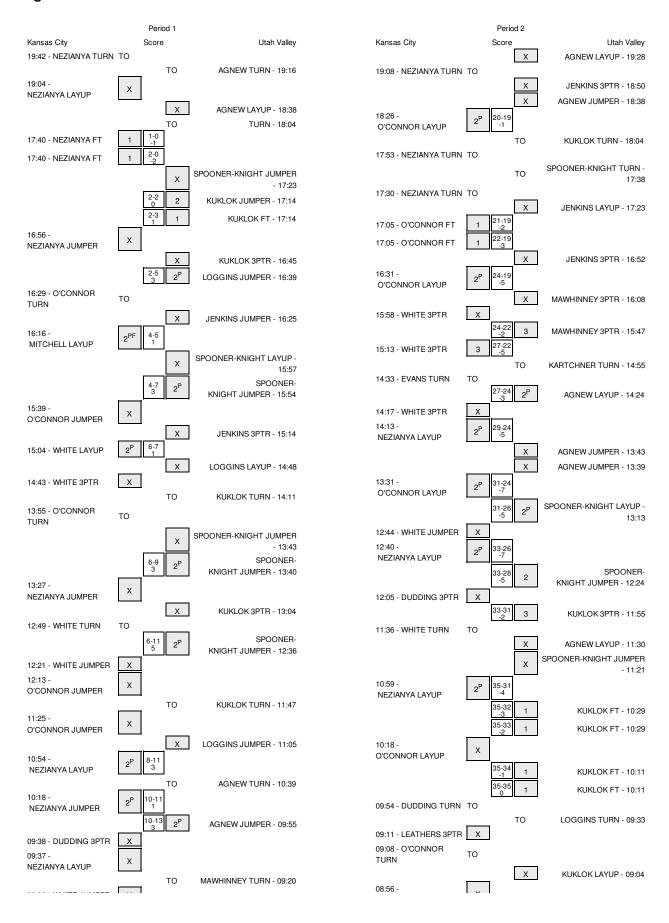

# Kansas City vs Utah Valley 2/22/2014; 3:00 pm at Orem, Utah (UCCU Center) Period 1 Play-By-Play

| HOME: Utah Valle                                                           | Margin | Score | Time                                      | VISITORS: Kansas City                                                        |
|----------------------------------------------------------------------------|--------|-------|-------------------------------------------|------------------------------------------------------------------------------|
|                                                                            |        |       | 19:42                                     | TURNOVER by NEZIANYA,KIM                                                     |
| STEAL by PRAUSE,KYR                                                        |        |       | 19:41                                     |                                                                              |
| TURNOVER by AGNEW, GEORG                                                   |        |       | 19:16                                     |                                                                              |
|                                                                            |        |       | 19:15                                     | STEAL by WHITE,CALLI                                                         |
|                                                                            |        |       | 19:04                                     | MISSED LAYUP by NEZIANYA,KIM                                                 |
| BLOCK by LOGGINS,SA                                                        |        |       | 19:04                                     |                                                                              |
| REBOUND (DEF) by JENKINS, WHITNE                                           |        |       | 19:03                                     |                                                                              |
| MISSED LAYUP by AGNEW,GEORG                                                |        |       | 18:38                                     |                                                                              |
| REBOUND (OFF) by AGNEW, GEORG                                              |        |       | 18:38                                     |                                                                              |
| TURNOVER by TEA                                                            |        |       | 18:04                                     |                                                                              |
| FOUL by LOGGINS,SA                                                         |        |       | 17:40                                     |                                                                              |
|                                                                            | V 1    | 0-1   | 17:40                                     | GOOD! FT by NEZIANYA,KIM                                                     |
|                                                                            | V 2    | 0-2   | 17:40                                     | GOOD! FT by NEZIANYA,KIM                                                     |
| SUB IN: KUKLOK,KATI                                                        |        |       | 17:40                                     |                                                                              |
| SUB OUT: PRAUSE,KYR                                                        |        |       | 17:40                                     |                                                                              |
| MISSED JUMPER by SPOONER-KNIGHT,                                           |        |       | 17:23                                     |                                                                              |
| REBOUND (OFF) by SPOONER-KNIGHT,                                           |        |       | 17:23                                     |                                                                              |
| GOOD! JUMPER by KUKLOK,KATI                                                | Т      | 2-2   | 17:14                                     |                                                                              |
| •                                                                          |        |       | 17:14                                     | FOUL by O'CONNOR, EILISE                                                     |
| GOOD! FT by KUKLOK,KATI                                                    | H 1    | 3-2   | 17:14                                     | , , , , ,                                                                    |
| · · · · · · · · · · · · · · · · · · ·                                      |        |       | 16:56                                     | MISSED JUMPER by NEZIANYA,KIM                                                |
| REBOUND (DEF) by SPOONER-KNIGHT,                                           |        |       | 16:56                                     |                                                                              |
| MISSED 3PTR by KUKLOK,KATI                                                 |        |       | 16:45                                     |                                                                              |
| REBOUND (OFF) by LOGGINS,SA                                                |        |       | 16:45                                     |                                                                              |
| GOOD! JUMPER by LOGGINS,SA                                                 | H 3    | 5-2   | 16:39                                     |                                                                              |
| GOOD: BOWLETTBY EOGGING, SA                                                | 110    | J 2   | 16:29                                     | TURNOVER by O'CONNOR, EILISE                                                 |
| STEAL by JENKINS,WHITNE                                                    |        |       | 16:29                                     | .oo. En by o dominoriselelot                                                 |
|                                                                            |        |       | 16:25                                     |                                                                              |
| MISSED JUMPER by JENKINS, WHITNE                                           |        |       |                                           | REBOUND (DEF) by LEATHERS,TAYLOR                                             |
|                                                                            | 11.4   | 5-4   | 16:25                                     |                                                                              |
|                                                                            | H 1    | 5-4   | 16:16                                     | GOOD! LAYUP by MITCHELL,GRACE                                                |
| AMOOFD LAVUID L. ODOONED WHICH                                             |        |       | 16:16                                     | ASSIST by O'CONNOR,EILISE                                                    |
| MISSED LAYUP by SPOONER-KNIGHT,                                            |        |       | 15:57                                     |                                                                              |
| REBOUND (OFF) by SPOONER-KNIGHT,                                           |        |       | 15:57                                     |                                                                              |
| GOOD! JUMPER by SPOONER-KNIGHT,                                            | H 3    | 7-4   | 15:54                                     |                                                                              |
|                                                                            |        |       | 15:39                                     | MISSED JUMPER by O'CONNOR, EILISE                                            |
| REBOUND (DEF) by LOGGINS,SA                                                |        |       | 15:39                                     |                                                                              |
| MISSED 3PTR by JENKINS,WHITNE                                              |        |       | 15:14                                     |                                                                              |
|                                                                            |        |       | 15:14                                     | REBOUND (DEF) by LEATHERS,TAYLOR                                             |
|                                                                            | H 1    | 7-6   | 15:04                                     | GOOD! LAYUP by WHITE,CALLI                                                   |
|                                                                            |        |       | 15:04                                     | ASSIST by O'CONNOR, EILISE                                                   |
| MISSED LAYUP by LOGGINS,SA                                                 |        |       | 14:48                                     |                                                                              |
|                                                                            |        |       | 14:48                                     | REBOUND (DEF) by O'CONNOR, EILISE                                            |
|                                                                            |        |       | 14:43                                     | MISSED 3PTR by WHITE,CALLI                                                   |
| REBOUND (DEF) by TEA                                                       |        |       | 14:43                                     |                                                                              |
| TIMEOUT med                                                                |        |       | 14:40                                     |                                                                              |
|                                                                            |        |       | 14:40                                     | SUB IN: DUDDING,LAUREN                                                       |
|                                                                            |        |       | 14:40                                     | SUB OUT: MITCHELL,GRACE                                                      |
| SUB IN: PRAUSE,KYR                                                         |        |       | 14:40                                     |                                                                              |
| SUB IN: KARTCHNER,KARLE                                                    |        |       | 14:40                                     |                                                                              |
| SUB OUT: JENKINS,WHITNE                                                    |        |       | 14:40                                     |                                                                              |
| SUB OUT: LOGGINS,SA                                                        |        |       | 14:40                                     |                                                                              |
|                                                                            |        |       | 14:19                                     | FOUL by NEZIANYA,KIM                                                         |
| TURNOVER by KUKLOK,KATI                                                    |        |       | 14:11                                     |                                                                              |
|                                                                            |        |       | 13:55                                     | TURNOVER by O'CONNOR, EILISE                                                 |
| MISSED JUMPER by SPOONER-KNIGHT,                                           |        |       | 13:43                                     | ·                                                                            |
| REBOUND (OFF) by SPOONER-KNIGHT,                                           |        |       | 13:43                                     |                                                                              |
| GOOD! JUMPER by SPOONER-KNIGHT,                                            | H 3    | 9-6   | 13:40                                     |                                                                              |
|                                                                            |        |       | 13:27                                     | MISSED JUMPER by NEZIANYA,KIM                                                |
| REBOUND (DEF) by KARTCHNER,KARLE                                           |        |       | 13:27                                     | ,                                                                            |
| MISSED 3PTR by KUKLOK,KATI                                                 |        |       | 13:04                                     |                                                                              |
| modes of may note on, with                                                 |        |       | 13:04                                     | REBOUND (DEF) by O'CONNOR,EILISE                                             |
|                                                                            |        |       | 12:49                                     | TURNOVER by WHITE, CALLI                                                     |
| STEAL by KARTCHNER,KARLE                                                   |        |       | 12:48                                     |                                                                              |
| GOOD! JUMPER by SPOONER-KNIGHT,                                            | H 5    | 11-6  | 12:46                                     |                                                                              |
| GOOD: JUNIFER BY SPOUNER-KNIGHT,                                           | 110    | 11-0  |                                           | MISSED JUMPER by WHITE,CALLI                                                 |
|                                                                            |        |       | 12:21                                     |                                                                              |
|                                                                            |        |       | 12:21                                     | REBOUND (OFF) by NEZIANYA,KIM                                                |
|                                                                            |        |       | 40.40                                     | MICCED IIIMDED by OCONNOR FILICE                                             |
|                                                                            |        |       | 12:13                                     | MISSED JUMPER by O'CONNOR, EILISE                                            |
| REBOUND (DEF) by TEA                                                       |        |       | 12:13                                     |                                                                              |
| REBOUND (DEF) by TEA                                                       |        |       | 12:13<br>12:09                            | MISSED JUMPER by O'CONNOR,EILISE<br>SUB IN: STRICKLAND,TAYLOR                |
| REBOUND (DEF) by TEA                                                       |        |       | 12:13<br>12:09<br>12:09                   | SUB IN: STRICKLAND,TAYLOR<br>SUB IN: MITCHELL,GRACE                          |
| REBOUND (DEF) by TEA                                                       |        |       | 12:13<br>12:09<br>12:09<br>12:09          | SUB IN: STRICKLAND,TAYLOR<br>SUB IN: MITCHELL,GRACE<br>SUB OUT: NEZIANYA,KIM |
|                                                                            |        |       | 12:13<br>12:09<br>12:09<br>12:09<br>12:09 | SUB IN: STRICKLAND,TAYLOR<br>SUB IN: MITCHELL,GRACE                          |
| REBOUND (DEF) by TEA<br>SUB IN: MAWHINNEY,REBECC<br>SUB IN: JENKINS,WHITNE |        |       | 12:13<br>12:09<br>12:09<br>12:09          | SUB IN: STRICKLAND,TAYLOR<br>SUB IN: MITCHELL,GRACE<br>SUB OUT: NEZIANYA,KIM |

|                                                                                             | 10.00          |                       | IN 1 0000 11                      |
|---------------------------------------------------------------------------------------------|----------------|-----------------------|-----------------------------------|
|                                                                                             | 12:09<br>12:09 |                       | IN: LOGGINS,SAN<br>OONER-KNIGHT,F |
|                                                                                             | 12:09          |                       | JT: PRAUSE,KYRA                   |
|                                                                                             | 12:09          |                       | RTCHNER,KARLEE                    |
|                                                                                             | 11:47          |                       | by KUKLOK,KATIE                   |
| FIMEOUT MEDIA                                                                               | 11:46          | TOTALOVET             | by Noneon, Torrie                 |
| MISSED JUMPER by O'CONNOR, EILISE                                                           | 11:25          |                       |                                   |
|                                                                                             | 11:25          | REBOUND (DEF) by      | AGNEW.GEORGIA                     |
|                                                                                             | 11:05          |                       | by LOGGINS,SAM                    |
| REBOUND (DEF) by TEAM                                                                       | 11:05          |                       | ,                                 |
| SUB IN: NEZIANYA,KIM                                                                        | 11:03          |                       |                                   |
| SUB OUT: STRICKLAND,TAYLOR                                                                  | 11:03          |                       |                                   |
| GOOD! LAYUP by NEZIANYA,KIM                                                                 | 10:54 11-8     | Н3                    |                                   |
| ASSIST by WHITE,CALLI                                                                       | 10:54          |                       |                                   |
|                                                                                             | 10:39          | TURNOVER by           | AGNEW,GEORGIA                     |
| GOOD! JUMPER by NEZIANYA,KIM                                                                | 10:18 11-10    | H1                    |                                   |
|                                                                                             | 09:55 13-10    | H 3 GOOD! JUMPER by   | AGNEW,GEORGIA                     |
|                                                                                             | 09:55          | ASSIST                | by LOGGINS,SAM                    |
| MISSED 3PTR by DUDDING,LAUREN                                                               | 09:38          |                       |                                   |
| REBOUND (OFF) by NEZIANYA,KIM                                                               | 09:38          |                       |                                   |
| MISSED LAYUP by NEZIANYA,KIM                                                                | 09:37          |                       |                                   |
|                                                                                             | 09:37          | REBOUND (DEF)         | by LOGGINS,SAM                    |
|                                                                                             | 09:20          | TURNOVER by MAW       | HINNEY,REBECCA                    |
|                                                                                             | 09:20          | FOUL by MAW           | HINNEY,REBECCA                    |
| SUB IN: LEATHERS,TAYLOR                                                                     | 09:20          |                       |                                   |
| SUB OUT: DUDDING,LAUREN                                                                     | 09:20          |                       |                                   |
|                                                                                             | 09:20          | SUB IN: SF            | OONER-KNIGHT,F                    |
|                                                                                             | 09:20          | SUB OUT: MAW          | HINNEY,REBECCA                    |
| MISSED JUMPER by WHITE,CALLI                                                                | 09:08          |                       |                                   |
|                                                                                             | 09:08          | REBOUND (DEF) by      | AGNEW,GEORGIA                     |
|                                                                                             | 09:01          | MISSED 3PTR by a      | IENKINS,WHITNEY                   |
| REBOUND (DEF) by TEAM                                                                       | 09:01          |                       |                                   |
|                                                                                             | 08:57          | SUB IN: KAI           | RTCHNER,KARLEE                    |
|                                                                                             | 08:57          | SUB O                 | JT: LOGGINS,SAN                   |
| MISSED JUMPER by LEATHERS,TAYLOR                                                            | 08:39          |                       |                                   |
|                                                                                             | 08:39          | REBOUND (DEF) by KAI  | RTCHNER,KARLEE                    |
|                                                                                             | 08:33          | MISSED 3PTR           | by KUKLOK,KATIE                   |
| REBOUND (DEF) by MITCHELL, GRACE                                                            | 08:33          |                       |                                   |
| MISSED JUMPER by O'CONNOR, EILISE                                                           | 08:22          |                       |                                   |
|                                                                                             | 08:22          | REBOUND (DEF) by SP   |                                   |
|                                                                                             | 07:59          | MISSED JUMPER         | by KUKLOK,KATIE                   |
|                                                                                             | 07:59          | REBOUND (OFF) by KAI  | RTCHNER,KARLEE                    |
|                                                                                             | 07:39          | MISSED JUMPER by      | AGNEW,GEORGIA                     |
|                                                                                             | 07:39          | REBOUND (OFF) by KAI  | RTCHNER,KARLEE                    |
|                                                                                             | 07:31          | TURNOVER              | by KUKLOK,KATIE                   |
| STEAL by MITCHELL,GRACE                                                                     | 07:30          |                       |                                   |
|                                                                                             | 07:16          | FOUL by               | IENKINS,WHITNEY                   |
| TIMEOUT MEDIA                                                                               | 07:16          |                       |                                   |
| SUB IN: BARNWELL,KELSEY                                                                     | 07:16          |                       |                                   |
| SUB OUT: WHITE,CALLI                                                                        | 07:16          |                       |                                   |
|                                                                                             | 07:16          |                       | HINNEY,REBECCA                    |
|                                                                                             | 07:16          |                       | IN: LOGGINS,SAM                   |
|                                                                                             | 07:16          |                       | AGNEW,GEORGIA                     |
|                                                                                             | 07:16          | SUB OUT: KAI          | RTCHNER,KARLEE                    |
| MISSED 3PTR by BARNWELL,KELSEY                                                              | 07:08          |                       |                                   |
| REBOUND (OFF) by O'CONNOR, EILISE                                                           | 07:08          |                       |                                   |
| MISSED LAYUP by O'CONNOR, EILISE                                                            | 06:45          |                       |                                   |
| REBOUND (OFF) by O'CONNOR, EILISE                                                           | 06:45          |                       |                                   |
| GOOD! JUMPER by NEZIANYA,KIM                                                                | 06:37 13-12    | H1                    |                                   |
| ASSIST by O'CONNOR, EILISE                                                                  | 06:37          |                       |                                   |
|                                                                                             | 06:21          | MISSED LAYUP by SP    |                                   |
|                                                                                             | 06:21          | REBOUND (OFF) by SP   |                                   |
|                                                                                             | 06:18 15-12    | H 3 GOOD! LAYUP by SP | OONER-KNIGHT,F                    |
| MISSED LAYUP by NEZIANYA,KIM                                                                | 06:05          |                       |                                   |
|                                                                                             | 06:05          | BLOCK                 | by LOGGINS,SAM                    |
|                                                                                             | 06:04          | REBOUND (DEF) by MAW  | HINNEY,REBECCA                    |
| FOUL by O'CONNOR,EILISE                                                                     | 06:00          |                       |                                   |
|                                                                                             | 06:00 16-12    |                       | ENKINS,WHITNEY                    |
|                                                                                             | 06:00 17-12    | H 5 GOOD! FT by 3     | ENKINS,WHITNEY                    |
| SUB IN: WHITE,CALLI                                                                         | 06:00          |                       |                                   |
| SUB IN: DUDDING,LAUREN                                                                      | 06:00          |                       |                                   |
| SUB OUT: O'CONNOR,EILISE                                                                    | 06:00          |                       |                                   |
| SUB OUT: BARNWELL,KELSEY                                                                    | 06:00          |                       |                                   |
| MISSED 3PTR by WHITE,CALLI                                                                  | 05:35          |                       |                                   |
| REBOUND (OFF) by NEZIANYA,KIM                                                               | 05:35          |                       |                                   |
| GOOD! LAYUP by NEZIANYA,KIM                                                                 | 05:30 17-14    | H 3                   |                                   |
|                                                                                             | 05:12          | MISSED JUMPER by      | IENKINS,WHITNEY                   |
| REBOUND (DEF) by LEATHERS,TAYLOR                                                            | 05:12          |                       |                                   |
| MICCED LAVID by MITCHELL CDACE                                                              | 05:01          |                       |                                   |
| WISSED LATUR BY WITCHELL, GRACE                                                             |                |                       | by LOCCINE CAN                    |
| VIISSED LATUP BY WITCHELL, GNACE                                                            | 05:01          | REBOUND (DEF)         |                                   |
|                                                                                             | 04:40          |                       | by KUKLOK,KATIE                   |
| MISSED LAYUP by MITCHELL,GRACE  REBOUND (DEF) by DUDDING,LAUREN  GOOD! LAYUP by WHITE,CALLI |                |                       |                                   |

|                                    | 04:01 |       |     | MISSED 3PTR by KUKLOK,KATIE         |
|------------------------------------|-------|-------|-----|-------------------------------------|
| REBOUND (DEF) by NEZIANYA,KIM      | 04:01 |       |     |                                     |
| MISSED JUMPER by MITCHELL,GRACE    | 03:36 |       |     |                                     |
|                                    | 03:36 |       |     | REBOUND (DEF) by LOGGINS,SAM        |
|                                    | 03:29 |       |     | MISSED JUMPER by JENKINS, WHITNEY   |
| REBOUND (DEF) by MITCHELL, GRACE   | 03:29 |       |     |                                     |
| TIMEOUT 30SEC                      | 03:22 |       |     |                                     |
| SUB IN: EVANS,JORDAN               | 03:22 |       |     |                                     |
| SUB OUT: MITCHELL,GRACE            | 03:22 |       |     |                                     |
|                                    | 03:22 |       |     | SUB IN: AGNEW,GEORGIA               |
|                                    | 03:22 |       |     | SUB IN: KARTCHNER,KARLEE            |
|                                    | 03:22 |       |     | SUB OUT: SPOONER-KNIGHT,R           |
|                                    | 03:22 |       |     | SUB OUT: LOGGINS,SAN                |
| TURNOVER by WHITE, CALLI           | 02:57 |       |     |                                     |
|                                    | 02:47 |       |     | MISSED LAYUP by KARTCHNER,KARLEE    |
| REBOUND (DEF) by DUDDING, LAUREN   | 02:47 |       |     |                                     |
|                                    | 02:28 |       |     | FOUL by KARTCHNER,KARLEE            |
| SUB IN: MITCHELL,GRACE             | 02:28 |       |     |                                     |
| SUB OUT: EVANS,JORDAN              | 02:28 |       |     |                                     |
|                                    | 02:28 |       |     | SUB IN: LOGGINS,SAM                 |
|                                    | 02:28 |       |     | SUB OUT: KARTCHNER,KARLEE           |
| TURNOVER by MITCHELL, GRACE        | 02:19 |       |     |                                     |
| FOUL by MITCHELL,GRACE             | 02:19 |       |     |                                     |
|                                    | 02:02 |       |     | TURNOVER by LOGGINS,SAM             |
|                                    | 02:02 |       |     | SUB IN: SPOONER-KNIGHT,R            |
|                                    | 02:02 |       |     | SUB OUT: MAWHINNEY, REBECCA         |
| MISSED 3PTR by WHITE,CALLI         | 01:47 |       |     |                                     |
| REBOUND (OFF) by LEATHERS,TAYLOR   | 01:47 |       |     |                                     |
| TURNOVER by WHITE, CALLI           | 01:25 |       |     |                                     |
|                                    | 01:24 |       |     | STEAL by KUKLOK,KATIE               |
|                                    | 01:03 | 19-16 | H 3 | GOOD! LAYUP by LOGGINS,SAM          |
|                                    | 01:03 |       |     | ASSIST by KUKLOK,KATIE              |
|                                    | 00:59 |       |     | TIMEOUT 30SEC                       |
|                                    | 00:59 |       |     | SUB IN: BAUGH, ASHLEY               |
|                                    | 00:59 |       |     | SUB OUT: AGNEW,GEORGIA              |
|                                    | 00:54 |       |     | FOUL by BAUGH, ASHLEY               |
| TURNOVER by NEZIANYA,KIM           | 00:54 |       |     |                                     |
| ,                                  | 00:54 |       |     | SUB IN: AGNEW,GEORGIA               |
|                                    | 00:54 |       |     | SUB OUT: BAUGH,ASHLEY               |
|                                    | 00:44 |       |     | MISSED JUMPER by SPOONER-KNIGHT,R   |
| REBOUND (DEF) by LEATHERS,TAYLOR   | 00:44 |       |     |                                     |
| GOOD! JUMPER by LEATHERS, TAYLOR   | 00:15 | 19-18 | H 1 |                                     |
| ASSIST by NEZIANYA,KIM             | 00:15 | .5 10 |     |                                     |
|                                    | 00:03 |       |     | MISSED JUMPER by AGNEW,GEORGIA      |
| REBOUND (DEF) by NEZIANYA,KIM      | 00:03 |       |     | WIGGED JOWII ETT DY ACIVEW, GEORGIA |
| TIEDOGRAD (DEI ) DY NEZIANIA,IKIWI | 00.03 |       |     |                                     |

Kansas City 18, Utah Valley 19

| Period 1-only | In    | Off | 2nd    | Fast  |       |                        |
|---------------|-------|-----|--------|-------|-------|------------------------|
| reliou i-only | Paint | T/O | Chance | Break | Bench |                        |
| Kansas City   | 12    | 6   | 4      | 2     | 0     | Score tied - 0 times   |
| Utah Valley   | 14    | 6   | 11     | 0     | 3     | Lead changed - 0 times |