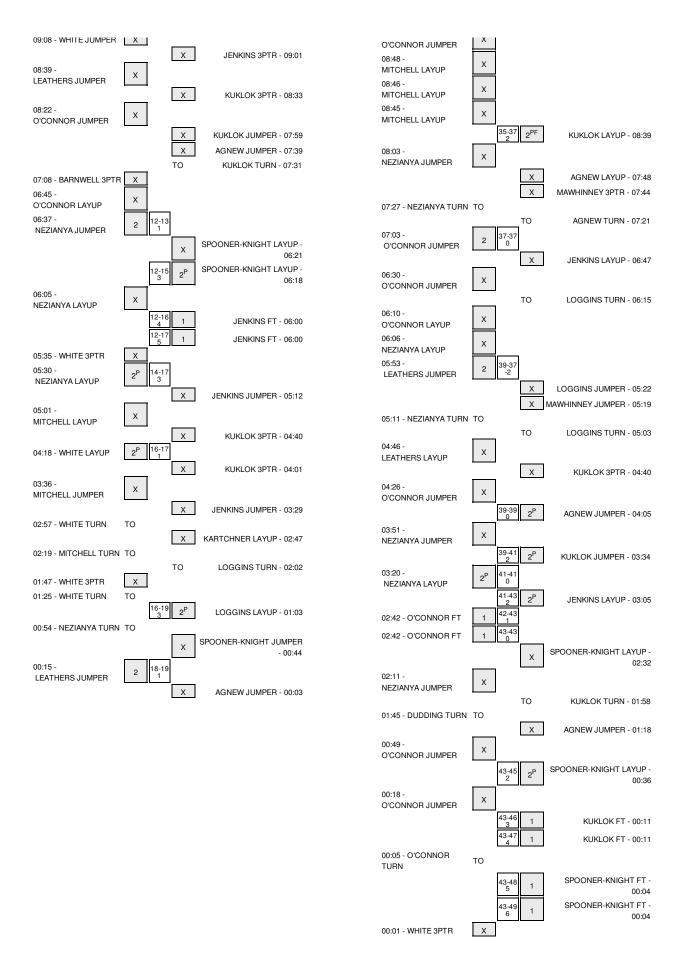

# Kansas City vs Utah Valley 2/22/2014; 3:00 pm at Orem, Utah (UCCU Center) Period 2 Play-By-Play

| VISITORS: Kansas City                                     | Time           | Score | Margin | HOME: Utah Valley                                               |
|-----------------------------------------------------------|----------------|-------|--------|-----------------------------------------------------------------|
|                                                           | 19:40          |       |        | SUB IN: KUKLOK,KATIE                                            |
|                                                           | 19:40          |       |        | SUB OUT: PRAUSE,KYRA                                            |
|                                                           | 19:28          |       |        | MISSED LAYUP by AGNEW,GEORGIA                                   |
| REBOUND (DEF) by NEZIANYA,KIM                             | 19:28          |       |        |                                                                 |
| TURNOVER by NEZIANYA,KIM                                  | 19:08<br>18:50 |       |        | MICCED ODED by JENIZING MULTURY                                 |
|                                                           | 18:50          |       |        | MISSED 3PTR by JENKINS,WHITNEY<br>REBOUND (OFF) by KUKLOK,KATIE |
|                                                           | 18:38          |       |        | MISSED JUMPER by AGNEW,GEORGIA                                  |
| REBOUND (DEF) by NEZIANYA,KIM                             | 18:38          |       |        | WIGGED COM ETT BY NAME W, GEOTIGIN                              |
| nescons (ser, sy meen min, min                            | 18:31          |       |        | FOUL by AGNEW,GEORGIA                                           |
| GOOD! LAYUP by O'CONNOR,EILISE                            | 18:26          | 19-20 | V 1    |                                                                 |
| · ·                                                       | 18:04          |       |        | TURNOVER by KUKLOK,KATIE                                        |
| STEAL by MITCHELL, GRACE                                  | 18:04          |       |        |                                                                 |
| TURNOVER by NEZIANYA,KIM                                  | 17:53          |       |        |                                                                 |
| FOUL by NEZIANYA,KIM                                      | 17:53          |       |        |                                                                 |
|                                                           | 17:53          |       |        | SUB IN: MAWHINNEY, REBECCA                                      |
|                                                           | 17:53          |       |        | SUB OUT: KUKLOK,KATIE                                           |
|                                                           | 17:38          |       |        | TURNOVER by SPOONER-KNIGHT,R                                    |
| STEAL by O'CONNOR, EILISE                                 | 17:37          |       |        |                                                                 |
| TURNOVER by NEZIANYA,KIM                                  | 17:30          |       |        |                                                                 |
|                                                           | 17:29          |       |        | STEAL by SPOONER-KNIGHT,R                                       |
| DEDOUND (DEE) L. MITCHELL ODAGE                           | 17:23          |       |        | MISSED LAYUP by JENKINS, WHITNEY                                |
| REBOUND (DEF) by MITCHELL, GRACE                          | 17:23          |       |        | FOLIL II. MANULINING DEDECOA                                    |
| GOOD! FT by O'CONNOR,EILISE                               | 17:05          | 19-21 | V 2    | FOUL by MAWHINNEY, REBECCA                                      |
| GOOD! FT by O'CONNOR, EILISE GOOD! FT by O'CONNOR, EILISE | 17:05<br>17:05 | 19-21 | V 2    |                                                                 |
| SUB IN: DUDDING,LAUREN                                    | 17:05          | 13-22 | V 3    |                                                                 |
| SUB IN: EVANS, JORDAN                                     | 17:05          |       |        |                                                                 |
| SUB OUT: LEATHERS,TAYLOR                                  | 17:05          |       |        |                                                                 |
| SUB OUT: MITCHELL, GRACE                                  | 17:05          |       |        |                                                                 |
|                                                           | 16:52          |       |        | MISSED 3PTR by JENKINS, WHITNEY                                 |
| REBOUND (DEF) by DUDDING, LAUREN                          | 16:52          |       |        | •                                                               |
| GOOD! LAYUP by O'CONNOR,EILISE                            | 16:31          | 19-24 | V 5    |                                                                 |
|                                                           | 16:08          |       |        | MISSED 3PTR by MAWHINNEY, REBECCA                               |
| REBOUND (DEF) by NEZIANYA,KIM                             | 16:08          |       |        |                                                                 |
| MISSED 3PTR by WHITE, CALLI                               | 15:58          |       |        |                                                                 |
|                                                           | 15:58          |       |        | REBOUND (DEF) by JENKINS, WHITNEY                               |
|                                                           | 15:47          | 22-24 | V 2    | GOOD! 3PTR by MAWHINNEY, REBECCA                                |
|                                                           | 15:47          |       |        | ASSIST by AGNEW,GEORGIA                                         |
| GOOD! 3PTR by WHITE,CALLI                                 | 15:13          | 22-27 | V 5    |                                                                 |
| ASSIST by O'CONNOR, EILISE                                | 15:13          |       |        |                                                                 |
|                                                           | 15:03          |       |        | TIMEOUT 30SEC                                                   |
|                                                           | 15:03          |       |        | SUB IN: KARTCHNER,KARLEE                                        |
|                                                           | 15:03          |       |        | SUB IN: KUKLOK,KATIE                                            |
|                                                           | 15:03          |       |        | SUB OUT: JENKINS, WHITNEY                                       |
|                                                           | 15:03          |       |        | SUB OUT: LOGGINS,SAM                                            |
| TIMEOUT                                                   | 14:55          |       |        | TURNOVER by KARTCHNER,KARLEE                                    |
| TIMEOUT media TURNOVER by EVANS, JORDAN                   | 14:55<br>14:33 |       |        |                                                                 |
| FOUL by EVANS, JORDAN                                     | 14:33          |       |        |                                                                 |
| TOOL BY EVANO, SOMEAN                                     | 14:24          | 24-27 | V 3    | GOOD! LAYUP by AGNEW,GEORGIA                                    |
| MISSED 3PTR by WHITE, CALLI                               | 14:17          | 2.2.  |        | Good. Error by namen, aconain                                   |
| REBOUND (OFF) by NEZIANYA,KIM                             | 14:17          |       |        |                                                                 |
| GOOD! LAYUP by NEZIANYA,KIM                               | 14:13          | 24-29 | V 5    |                                                                 |
| ,                                                         | 13:43          |       |        | MISSED JUMPER by AGNEW,GEORGIA                                  |
| BLOCK by NEZIANYA,KIM                                     | 13:43          |       |        | ,,,,,,,,,,,,,,,,,,,,,,,,,,,,,,,,,,,,,,,                         |
|                                                           | 13:41          |       |        | REBOUND (OFF) by AGNEW, GEORGIA                                 |
|                                                           | 13:39          |       |        | MISSED JUMPER by AGNEW,GEORGIA                                  |
| REBOUND (DEF) by DUDDING, LAUREN                          | 13:39          |       |        |                                                                 |
| GOOD! LAYUP by O'CONNOR, EILISE                           | 13:31          | 24-31 | V 7    |                                                                 |
|                                                           | 13:13          | 26-31 | V 5    | GOOD! LAYUP by SPOONER-KNIGHT,R                                 |
| MISSED JUMPER by WHITE,CALLI                              | 12:44          |       |        |                                                                 |
| REBOUND (OFF) by NEZIANYA,KIM                             | 12:44          |       |        |                                                                 |
| GOOD! LAYUP by NEZIANYA,KIM                               | 12:40          | 26-33 | V 7    |                                                                 |
|                                                           | 12:24          | 28-33 | V 5    | GOOD! JUMPER by SPOONER-KNIGHT,R                                |
| MISSED 3PTR by DUDDING,LAUREN                             | 12:05          |       |        |                                                                 |
|                                                           | 12:05          |       |        | REBOUND (DEF) by AGNEW,GEORGIA                                  |
|                                                           | 11:55          | 31-33 | V 2    | GOOD! 3PTR by KUKLOK,KATIE                                      |
| TIME OF THE SECTOR                                        | 11:55          |       |        | ASSIST by AGNEW,GEORGIA                                         |
| TIMEOUT 30SEC                                             | 11:50          |       |        |                                                                 |
| SUB IN: BARNWELL, KELSEY                                  | 11:50          |       |        |                                                                 |
| SUB IN: LEATHERS, TAYLOR                                  | 11:50          |       |        |                                                                 |
| SUB OUT: DUDDING, LAUREN                                  | 11:50          |       |        |                                                                 |
| SUB OUT: EVANS,JORDAN                                     | 11:50          |       |        |                                                                 |